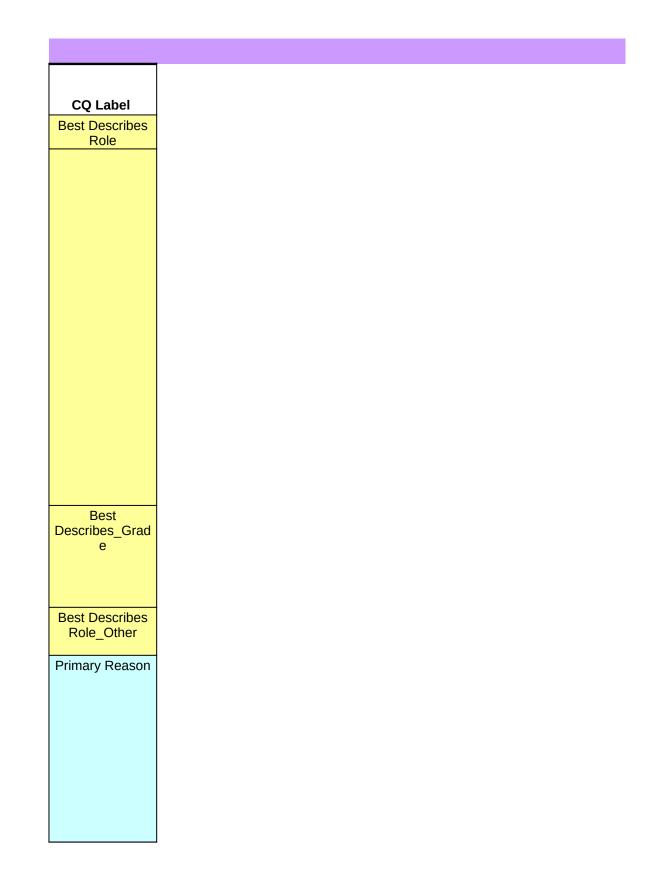

#### Measures Name/Client name (CDs and Answer choices)

---

| FCG               |                  |                                                                                     |
|-------------------|------------------|-------------------------------------------------------------------------------------|
| QID<br>(Group ID) | Skip Logic Label |                                                                                     |
| KFB07695          |                  | Which of the following role best describes you?                                     |
| KFB07696          | A                | If you are a Federal employee, what best<br>describes your grade level?             |
| KFB07697          | В                | If you are not any of these roles listed above, what other role best describes you? |
| KFB07698          |                  | What is your primary reason for visiting this site today?                           |