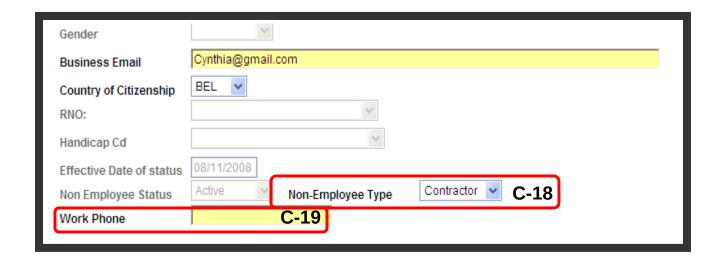

Step C-11. Gender: This field is masked and therefore does not permit data entry.

**Step C-12. Business Email:** Enter the Non-Employee's business email address. This will be used for enrollment notification. The applicant will not receive enrollment notifications if business email is entered incorrectly. If the Non-Employee does not have an email address, enter the email address for a Point of Contact who will coordinate enrollment activities, such as a Human Resources Manager or Security Officer.

**Step C-13. Country of Citizenship:** Use the drop down list to select the 3-letter code for the Non-Employee's Country of Citizenship.

Step C-14. RNO: This field is masked and therefore does not permit data entry.

**Step C-18. Non-Employee Type:** Use the drop down list to select the appropriate Non-Employee type.

Step C-19. Work Phone: This field is masked and therefore does not permit data entry.