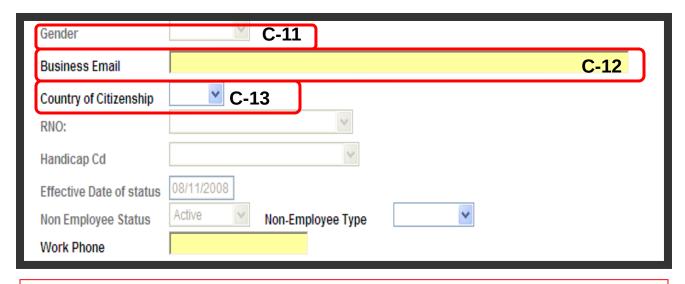

Step C-11. Gender: This field is masked and therefore does not permit data entry.

**Step C-12. Business Email:** Enter the Non-Employee's business email address. This will be used for enrollment notification. The applicant will not receive enrollment notifications if business email is entered incorrectly. If the Non-Employee does not have an email address, enter the email address for a Point of Contact who will coordinate enrollment activities, such as a Human Resources Manager or Security Officer.

**Step C-13. Country of Citizenship:** Use the drop down list to select the 3-letter code for the Non-Employee's Country of Citizenship.

Step C-14. RNO: This field is masked and therefore does not permit data entry.

Step C-15. Handicap Cd: This field is masked and therefore does not permit data entry.

**Step C-16. Effective Date of Status:** This field is masked and therefore does not permit data entry.

**Step C-17. Non-Employee Status:** This field is masked and therefore does not permit data entry.

**Step C-18. Non-Employee Type:** Use the drop down list to select the appropriate Non-Employee type.

Step C-19. Work Phone: This field is masked and therefore does not permit data entry.