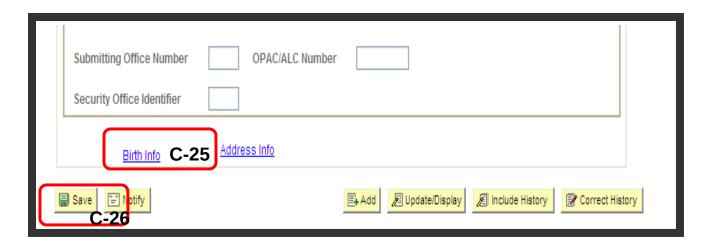

**Step C-22. Submitting Office Number:** This field is masked and therefore does not permit data entry.

**Step C-23. OPAC/ALC Number:** This field is masked and therefore does not permit data entry.

**Step C-24. Security Office Identifier:** This field is masked and therefore does not permit data entry.

**Step C-25. Do not click the** Birth Info hyperlink. If you click this link before you will be redirected to another screen and will lose information entered on this page. Information accessed by this link is masked and therefore does not permit data entry.

Step C-26. When you are finished entering information on this screen, click Save.

**Step C-27.** After saving, click the <u>Address Info</u> hyperlink at the bottom of the screen. You will be redirected to another screen where you will enter the Non-Employee's Address Information.