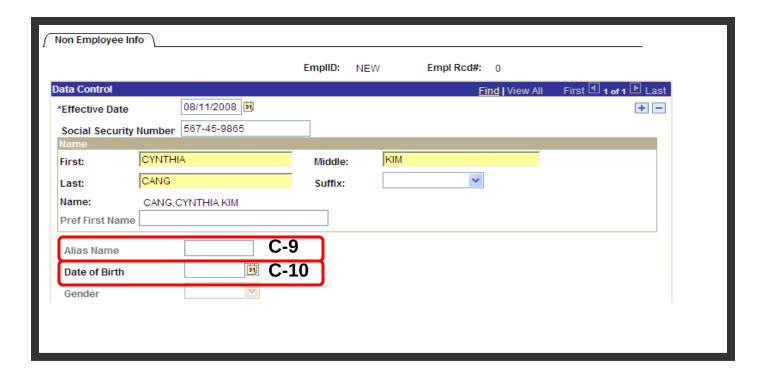

Step C-9. Alias Name: This field is masked and therefore does not permit data entry.

**Step C-10. Date of Birth:** Enter the Non-Employee's date of birth (mm/dd/yyyy), or use the lookup function to select it from the calendar.