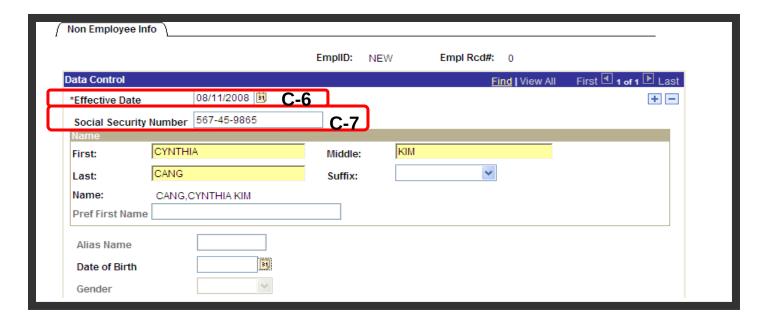

# Non-Federal Employee Information System

Screen Shots

Step C-6. Effective Date: Enter the effective date of contract performance.

**Step C-7. Social Security Number:** Enter the Non-Employee's 9-digit Social Security Number (SSN) with hyphens included.