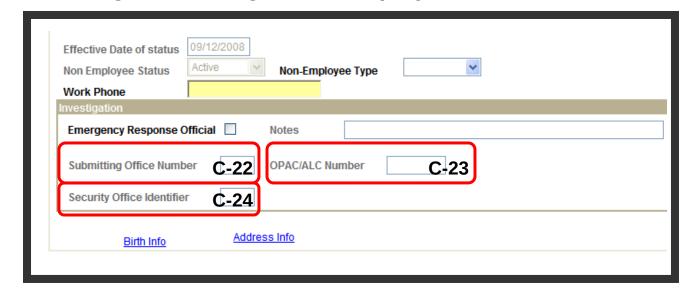

**Step C-22. Submitting Office Number:** This field is masked and therefore does not permit data entry.

**Step C-23. OPAC/ALC Number:** This field is masked and therefore does not permit data entry.

**Step C-24. Security Office Identifier:** This field is masked and therefore does not permit data entry.