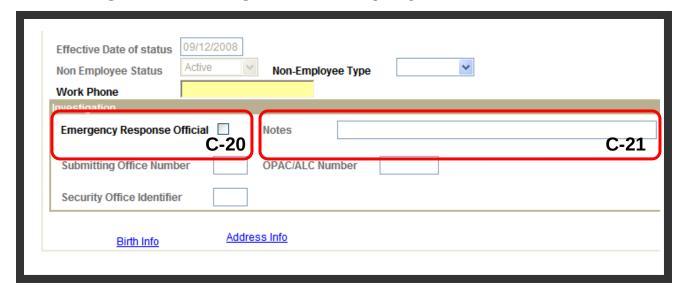

### **Step C-20. Emergency Response Official.**

<u>Caution</u>: This optional field only applies to an Agency-identified contractor-employee serving in an Emergency Response Official capacity. Contact your Security Officer for more information.

If the Non-Employee has emergency response duties in the event of a disaster, check this option. This designation will be printed on the Non-Employee's USDA LincPass.

**Step C-21. Notes:** This field is masked and therefore does not permit data entry.

**Step C-22. Submitting Office Number:** This field is masked and therefore does not permit data entry.

**Step C-23. OPAC/ALC Number:** This field is masked and therefore does not permit data entry.

**Step C-24. Security Office Identifier:** This field is masked and therefore does not permit data entry.