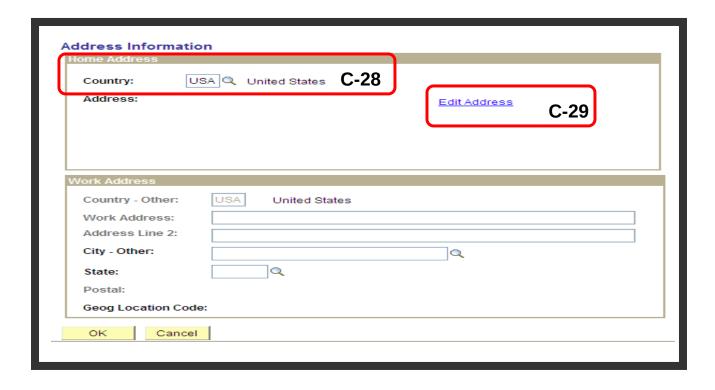

**Step C-28.** On the Address Information screen, use the lookup feature (magnifying glass) to select the **Country Code** for the Non-Employee's Home Address.

Step C-29. Next, click the **Edit Address** hyperlink.