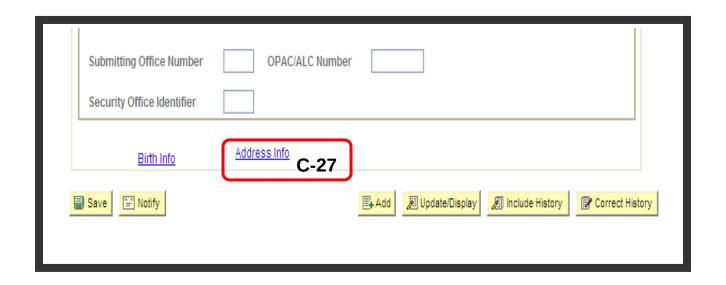

Step C-26. When you are finished entering information on this screen, click Save.

**Step C-27.** After saving, click the <u>Address Info</u> hyperlink at the bottom of the screen. You will be redirected to another screen where you will enter the Non-Employee's Address Information.

**Step C-28.** On the Address Information screen, use the lookup feature (magnifying glass) to select the **Country Code** for the Non-Employee's Home Address.

Step C-29. Next, click the **Edit Address** hyperlink.