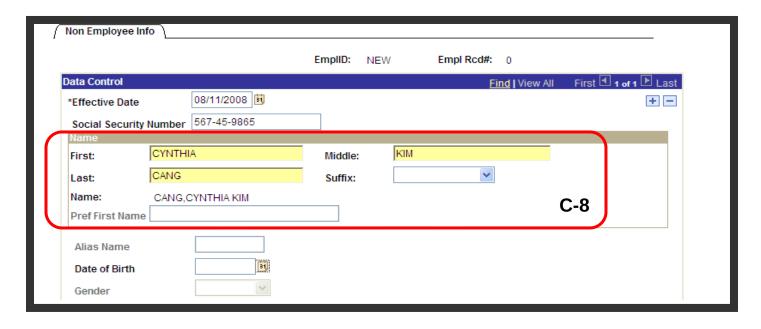

**Step C-8. Name (First, Middle, Last,** and **Suffix):** Enter the Non-Employee's name in these fields. If the Non-Employee does not have a middle name, leave this field blank. Please note that Preferred First Name is masked and therefore does not permit user entry.

**Note:** You must enter the person's name as shown on their government-issued ID, such as a driver's license or passport. If the information does not match, the Non-Employee will have problems during the enrollment process.