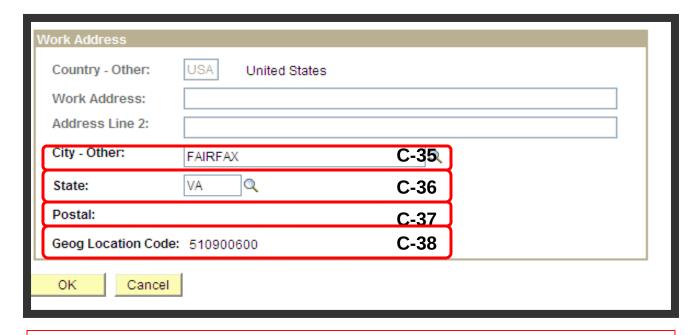

**Step C-32.** Now you will enter information on the Non-Employee's Work Address. **Country:** This field is masked and therefore does not permit data entry.

Step C-33. Work Address: This field is masked and therefore does not permit data entry.

**Step C-34. Address Line 2:** This field is masked and therefore does not permit data entry.

**Step C-35. City-Other:** Use the lookup feature (magnifying glass) to select the City.

**Step C-36. State:** Use the lookup feature (magnifying glass) to select the State.

Step C-37. Postal: This field is masked and therefore does not permit data entry.

**Step C-38. Geog Location Code:** The information in this field will be populated based on the City and State selected. This field is masked and therefore does not permit data entry.

**Step C-39.** Click the **OK** button to save information entered. If you click the **Cancel** button, information on this screen will not be saved.

After you click **OK**, you will return to the main Non-Employee Information screen. Now the Non-Employee record is ready to be sponsored.