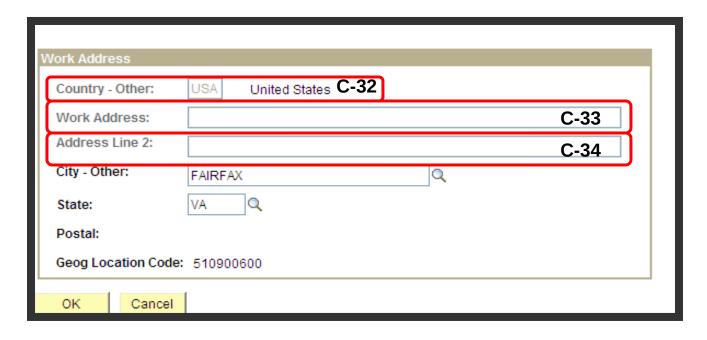

**Step C-32.** Now you will enter information on the Non-Employee's Work Address. **Country:** This field is masked and therefore does not permit data entry.

Step C-33. Work Address: This field is masked and therefore does not permit data entry.

**Step C-34. Address Line 2:** This field is masked and therefore does not permit data entry.

**Step C-35. City-Other:** Use the lookup feature (magnifying glass) to select the City.

**Step C-36. State:** Use the lookup feature (magnifying glass) to select the State.

Step C-37. Postal: This field is masked and therefore does not permit data entry.

**Step C-38. Geog Location Code:** The information in this field will be populated based on the City and State selected. This field is masked and therefore does not permit data entry.