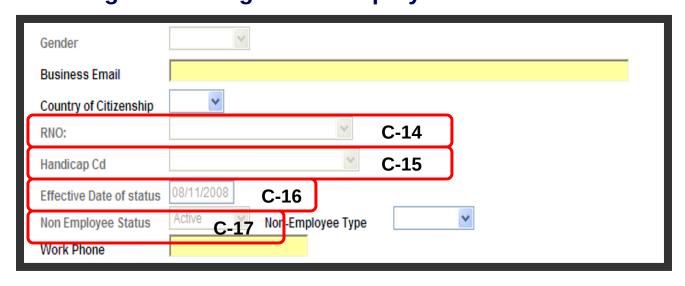

**Step C-13. Country of Citizenship:** Use the drop down list to select the 3-letter code for the Non-Employee's Country of Citizenship.

Step C-14. RNO: This field is masked and therefore does not permit data entry.

Step C-15. Handicap Cd: This field is masked and therefore does not permit data entry.

**Step C-16. Effective Date of Status:** This field is masked and therefore does not permit data entry.

**Step C-17. Non-Employee Status:** This field is masked and therefore does not permit data entry.

**Step C-18. Non-Employee Type:** Use the drop down list to select the appropriate Non-Employee type.

Step C-19. Work Phone: This field is masked and therefore does not permit data entry.