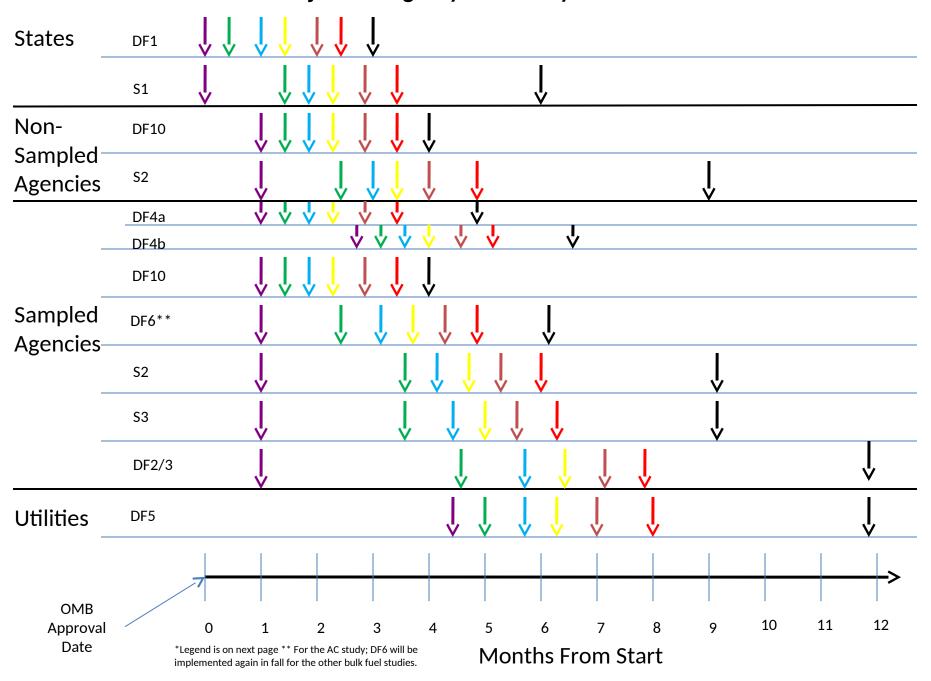

## **WAP Evaluation Project Emergency ICR Survey and Data Form Timeline\***



## **LEGEND**

- Data Forms
  - DF1: All States Agencies Information Form
  - DF2: Housing Unit Information Form
  - DF3: Building Information Form
  - DF4: Electric and Natural Gas Bills: Information from Agencies Form
  - DF5: Electric and Natural Gas Bills: Information from Utilities Form
  - DF6: Metered fuels and air conditioner studies: Information from Agencies Form.
  - DF10: All Agencies Overview Information Form
- Surveys
  - S1: All States Program Information Survey
  - S2: All Agencies Program Information Survey
  - S3: Sub-set Agencies Detailed Program Information Survey (400 agencies)