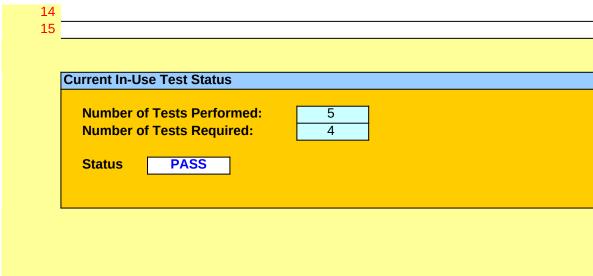

Engine Family: Engine Category: Min. Tests Required: Start Date:

| 4PQAL3.00AAA |  |
|--------------|--|
| Large SI     |  |
| 4            |  |
|              |  |

Lab Test or Field Test?

Field Test

|            |          |        |        | Into     | rim Calculatio | nc    |
|------------|----------|--------|--------|----------|----------------|-------|
|            | NOx /    |        |        | NOx /    | Tim Calculatio | 115   |
| Test       | NMHC+NOx | PM     | со     | NMHC+NOx | PM             | со    |
| Invalid?   | Result   | Result | Result | Mean     | Mean           | Mean  |
| iiivaiia : |          | resuit | Result |          | WCarr          | Wican |
| no         | 3.20     |        |        | 3.20     |                |       |
| no         | 3.60     |        |        | 3.40     |                |       |
| no         | 2.90     |        |        | 3.23     |                |       |
| no         | 3.30     |        |        | 3.25     |                |       |
| no         | 3.30     |        |        | 3.26     |                |       |
|            |          |        |        |          |                |       |
|            |          |        |        |          |                |       |
|            |          |        |        |          |                |       |
|            |          |        |        |          |                |       |
|            |          |        |        |          |                |       |
|            |          |        |        |          |                |       |
|            |          |        |        |          |                |       |
|            |          |        |        |          |                |       |