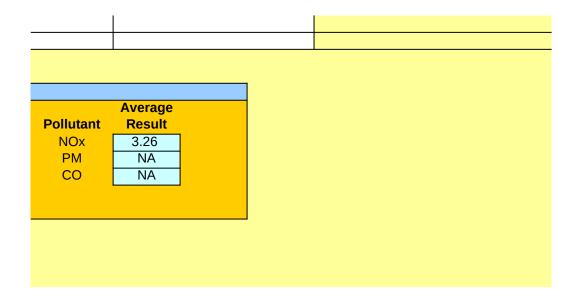

Engine Family: Engine Category: Min. Tests Required: Start Date:

| 4PQAL3.00AAA |  |
|--------------|--|
| Large SI     |  |
| 4            |  |
|              |  |

Lab Test or Field Test?

Field Test

|            |          |        |        | Into     | rim Calculatio | nc    |
|------------|----------|--------|--------|----------|----------------|-------|
|            | NOx /    |        |        | NOx /    | Tim Calculatio | 115   |
| Test       | NMHC+NOx | PM     | со     | NMHC+NOx | PM             | со    |
| Invalid?   | Result   | Result | Result | Mean     | Mean           | Mean  |
| iiivaiia : |          | resuit | Result |          | WCarr          | Wican |
| no         | 3.20     |        |        | 3.20     |                |       |
| no         | 3.60     |        |        | 3.40     |                |       |
| no         | 2.90     |        |        | 3.23     |                |       |
| no         | 3.30     |        |        | 3.25     |                |       |
| no         | 3.30     |        |        | 3.26     |                |       |
|            |          |        |        |          |                |       |
|            |          |        |        |          |                |       |
|            |          |        |        |          |                |       |
|            |          |        |        |          |                |       |
|            |          |        |        |          |                |       |
|            |          |        |        |          |                |       |
|            |          |        |        |          |                |       |
|            |          |        |        |          |                |       |