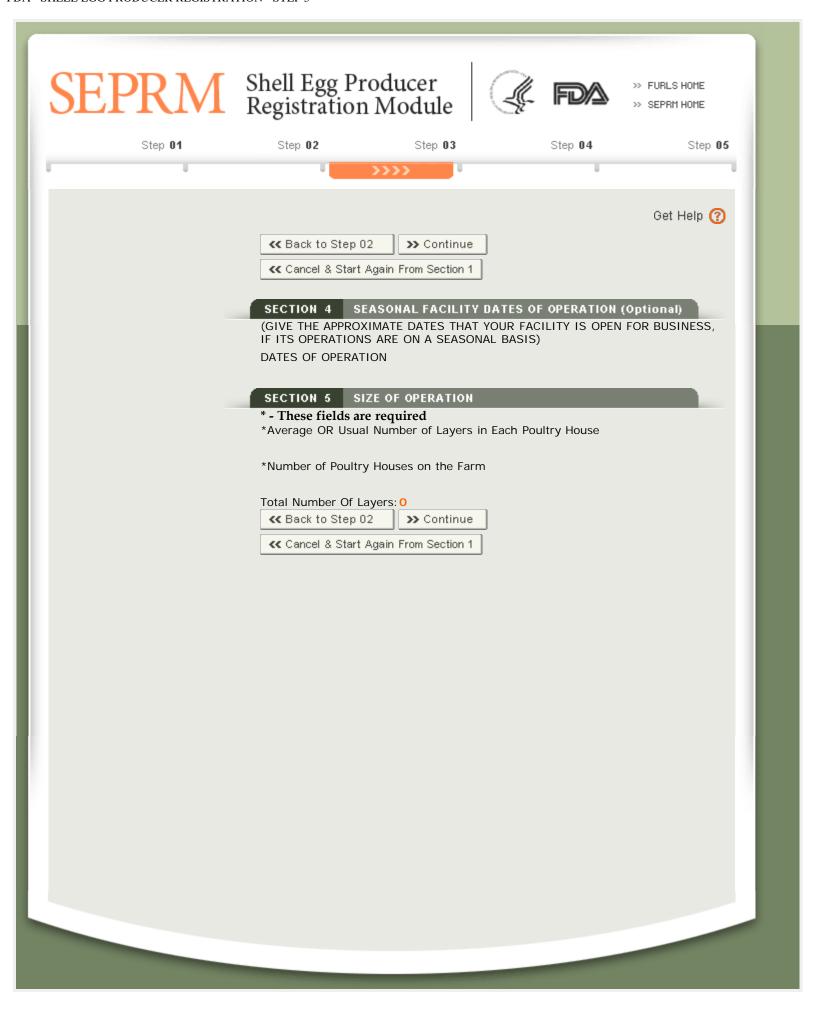

#### SEASONAL FACILITY DATES OF OPERATION (Optional)

(GIVE THE APPROXIMATE DATES THAT YOUR FACILITY IS OPEN FOR BUSINESS, IF IT OPERATIONS ARE ON A SEASONAL BASIS.)

DATES OF OPERATION:

#### SECTION 5 SIZE OF OPERATION

(GIVE The average number of laying hens per house & Total number of poultry houses on the farm.)

Average OR Usual Number of Layers in Each Poultry House: 50

Number of Poultry Houses on the Farm: 100

Total Number Of Layers: 5000