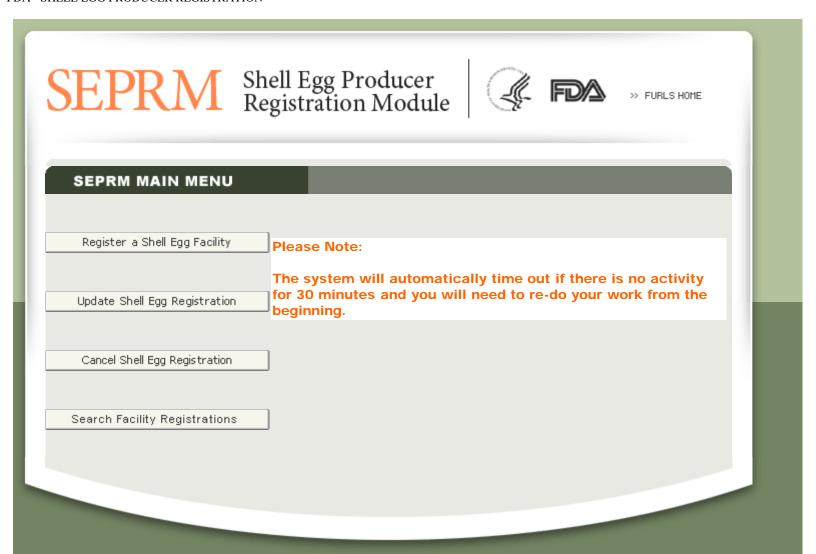

# SEPRM Shell Egg Producer Registration Module

| Get | Help | ( |
|-----|------|---|
|     |      |   |