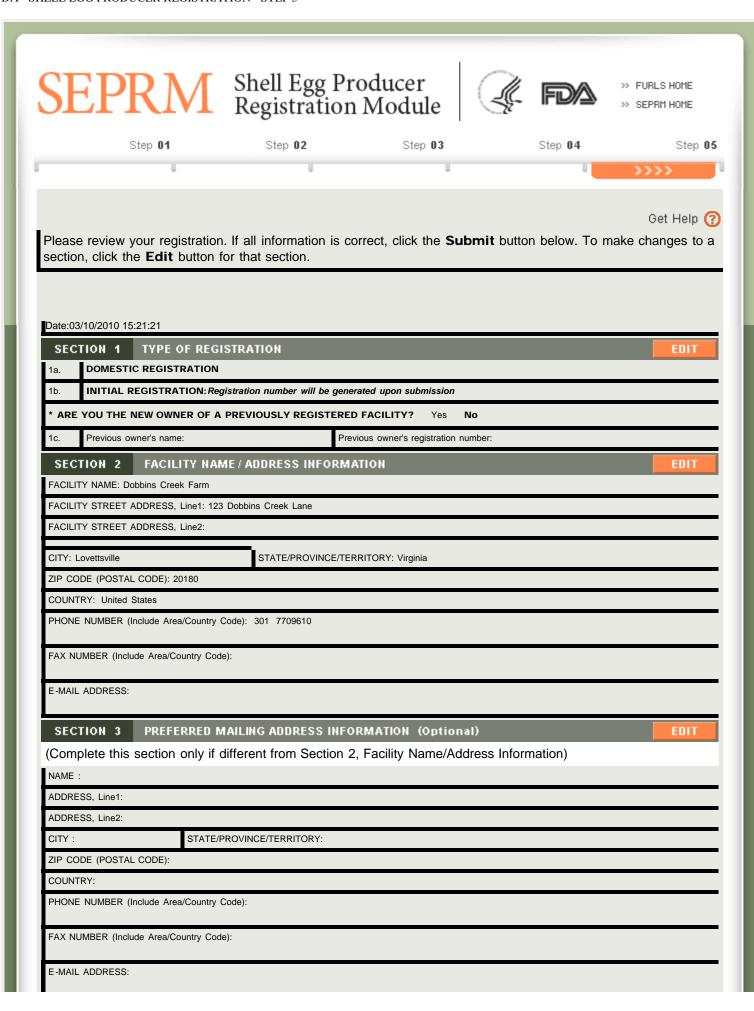

>> View Complete Registration

Get Help ?

Back to Main

>> Print Registration

Date:03/10/2010 15:22:29

SECTION 1 TYPE OF REGISTRATION

DOMESTIC REGISTRATION

INITIAL REGISTRATION: 29808527896 1b.

\* ARE YOU THE NEW OWNER OF A PREVIOUSLY REGISTERED FACILITY? No

Previous owner's name:

Previous owner's registration number:

#### SECTION 2 FACILITY NAME / ADDRESS INFORMATION

FACILITY NAME: Dobbins Creek Farm

FACILITY STREET ADDRESS, Line1: 123 Dobbins Creek Lane

FACILITY STREET ADDRESS, Line2:

CITY: Lovettsville

STATE/PROVINCE/TERRITORY: Virginia

ZIP CODE (POSTAL CODE): 20180

COUNTRY: United States

PHONE NUMBER (Including Area & Country Code, if applicable): 301 7709610

FAX NUMBER (Including Area & Country Code, if applicable):

E-MAIL ADDRESS:

#### SECTION 3 PREFERRED MAILING ADDRESS INFORMATION (Optional)

(Complete this section only if different from Section 2, Facility Name/Address Information)

NAME :

ADDRESS, Line1:

ADDRESS, Line2:

CITY:

STATE/PROVINCE/TERRITORY:

ZIP CODE (POSTAL CODE):

COUNTRY:

PHONE NUMBER (Including Area & Country Code, if applicable):

FAX NUMBER (Including Area & Country Code, if applicable):

E-MAIL ADDRESS: