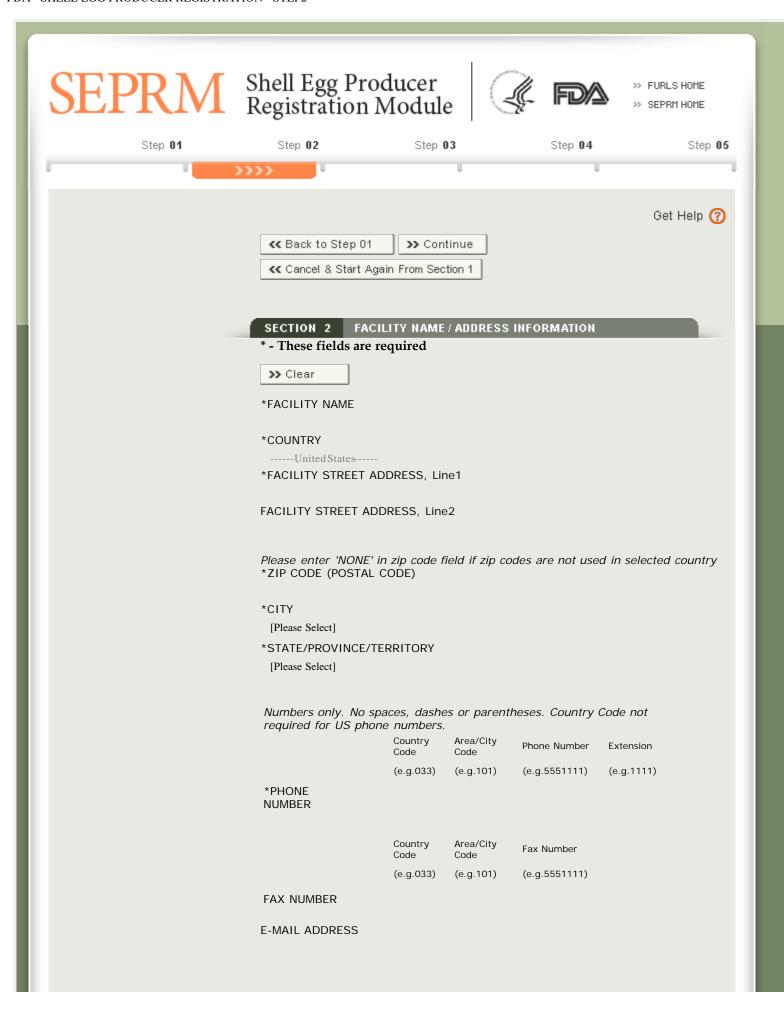

#### SECTION 2 FACILITY NAME / ADDRESS INFORMATION

FACILITY NAME: Dobbins Creek Farm

FACILITY STREET ADDRESS, Line1: 123 Dobbins Creek Lane

FACILITY STREET ADDRESS, Line2:

CITY: Lovettsville

STATE/PROVINCE/TERRITORY: Virginia

ZIP CODE (POSTAL CODE): 20180

COUNTRY: United States

PHONE NUMBER (Including Area & Country Code, if applicable): 301 7709610

FAX NUMBER (Including Area & Country Code, if applicable):

E-MAIL ADDRESS: