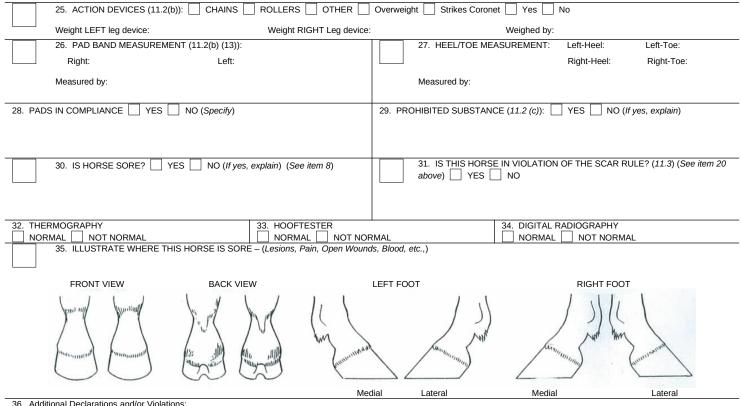

## PLEASE SEE REVERSE SIDE FOR VMO TESTING

APHIS FORM 7077 OCT 2009 NOTE FOR NARRATIVE CONTINUATION OF ANY ITEM, USE BLOCK 36. Cite Item Number Referred to.

36. Additional Declarations and/or Violations: