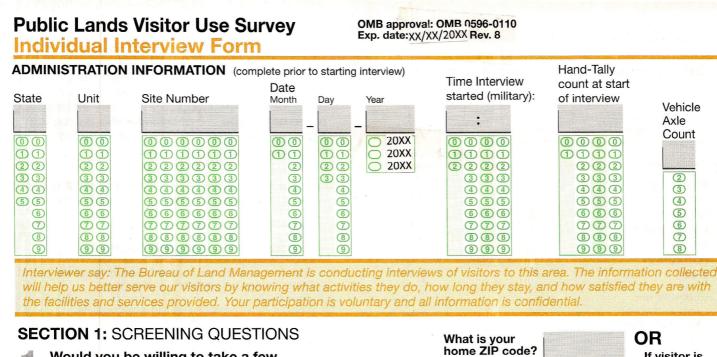

## SECTION 2: NV PUBLIC LANDS VISIT

| pated or will you<br>participate during<br>this public land<br>visit?       for this recreation<br>visit to public<br>lands?         Question 11 answers       Question 12 ans<br>(choose only or         Image: Control of the state of the state<br>(choose only or       Image: Control of the state<br>(choose only or         Image: Control of the state<br>(choose only or       Image: Control of the state<br>(choose only or         Image: Control of the state<br>(choose only or       Image: Control of the state<br>(choose only or         Image: Control of the state<br>(choose only or       Image: Control of the state<br>(choose only or         Image: Control of the state<br>(choose only or       Image: Control of the state<br>(choose only or         Image: Control of the state<br>(choose only or       Image: Control of the state<br>(choose only or         Image: Control of the state<br>(choose only or       Image: Control of the state<br>(choose only or         Image: Control of the state<br>(choose only or       Image: Control of the state<br>(choose only or         Image: Control of the state<br>(choose only or       Image: Control of the state<br>(choose only or         Image: Control of the state<br>(choose only or       Image: Control of the state<br>(choose only or         Image: Control of the state<br>(choose only or       Image: Control of the state<br>(choose only or         Image: Control of the state<br>(choose only or       Image: Control of the state<br>(choose only or         Image: Control of the state<br>(choose ontrol or       Image: Control or                                                                                               | swer<br>ne) ↓<br>12<br>12<br>12<br>12<br>12<br>12<br>12<br>12<br>12<br>12<br>12<br>12<br>12 |
|-----------------------------------------------------------------------------------------------------------------------------------------------------------------------------------------------------------------------------------------------------------------------------------------------------------------------------------------------------------------------------------------------------------------------------------------------------------------------------------------------------------------------------------------------------------------------------------------------------------------------------------------------------------------------------------------------------------------------------------------------------------------------------------------------------------------------------------------------------------------------------------------------------------------------------------------------------------------------------------------------------------------------------------------------------------------------------------------------------------------------------------------------------------------------------------------------------------------------------------------------------------------------------------------------------------------------------------------------------------------------------------------------------------------------------------------------------------------------------------------------------------------------------------------------------------------------------------------------------------------------------------------------------------------------------------------------------------------------------------------------|---------------------------------------------------------------------------------------------|
| <ul> <li>(can choose more than one)</li> <li>(choose only or fishing—all types</li> <li>Hunting—all types</li> <li>Hunting—all types</li> <li>Viewing/photographing natural features, scenery, flowers, e</li> <li>Viewing/photographing natural features, scenery, flowers, e</li> <li>Visiting historic and prehistoric sites/areas</li> <li>Nature study</li> <li>Visiting a nature center, nature trail or visitor center</li> <li>NOMOTORIZED ACTIVITIES</li> <li>Hiking, walking, or trail running</li> <li>Horseback riding</li> <li>Bicycling, including mountain bicycling</li> <li>Rock climbing, canyoneering, and other technical activitie</li> <li>Nonmotorized water travel (canoe, kayak, raft, sail, etc.)</li> <li>Swimming</li> <li>Other nonmotorized activities (games and sports)</li> <li>MOTORIZED ACTIVITIES</li> <li>Driving a passenger vehicle for pleasure (scenic driving)</li> <li>Riding a dirt bike or ATV</li> <li>Driving a 4 WD vehicle (four-wheeling)</li> <li>Racing or Enduro events</li> <li>Motorized water travel (boats, personal watercraft, etc.)</li> <li>Other motorized activities (games, aircraft, etc.)</li> <li>Other motorized activities (family or group sites)</li> <li>Camping in developed sites (family or group sites)</li> <li>Camping in developed sites (motorized)</li> <li>Resort, cabins, or other accommodation on public lands</li> <li>OTHER ACTIVITES</li> <li>Gathering mushrooms, berries, firewood, or other natural products</li> <li>Relaxing, hanging out</li> <li>Picnicking and family day gatherings in developed sites (family or group)</li> </ul>                                                                                                          | ne) 12 12 12 12 12 12 12 12 12 12 12 12 12                                                  |
| <ul> <li>Hunting—all types         <ul> <li>VIEWING &amp; LEARNING NATURE &amp; CULTURE</li> <li>Viewing/photographing wildlife, birds, fish, etc.</li> <li>Viewing/photographing natural features, scenery, flowers, e</li> <li>Visiting historic and prehistoric sites/areas</li> <li>Nature study</li> <li>Visiting a nature center, nature trail or visitor center<br/>NONMOTORIZED ACTIVITIES</li> <li>Hiking, walking, or trail running</li> <li>Horseback riding</li> <li>Bicycling, including mountain bicycling</li> <li>Rock climbing, canyoneering, and other technical activitie</li> <li>Nonmotorized water travel (canoe, kayak, raft, sail, etc.)</li> <li>Swimming</li> <li>Other nonmotorized activities (games and sports)</li> </ul> </li> <li>MOTORIZED ACTIVITIES</li> <li>Driving a passenger vehicle for pleasure (scenic driving)</li> <li>Riding a dirt bike or ATV</li> <li>Driving a 4 WD vehicle (four-wheeling)</li> <li>Racing or Enduro events</li> <li>Motorized water travel (boats, personal watercraft, etc.)</li> <li>Other motorized activities (games, aircraft, etc.)</li> <li>Other motorized activities (games, aircraft, etc.)</li> </ul> <li>CAMPING OR OTHER OVERNIGHT         <ul> <li>Camping in developed sites (family or group sites)</li> <li>Camping in undeveloped sites (nontorized)</li> <li>Camping in primitive sites (nonmotorized)</li> <li>Camping in primitive sites (nontorized)</li> <li>Reasing, or other accommodation on public lands</li> <li>OTHER ACTIVITIES</li> <li>Gathering mushrooms, berries, firewood, or other natural products</li> <li>Relaxing, hanging out</li> <li>Picnicking and family day gatherings in developed sites (family or group)</li> </ul></li> | 12<br>12<br>12<br>12<br>12<br>12<br>12<br>12<br>12<br>12<br>12<br>12<br>12<br>1             |
| <ul> <li>VIEWING &amp; LEARNING NATURE &amp; CULTURE</li> <li>1 Viewing/photographing wildlife, birds, fish, etc.</li> <li>11 Viewing/photographing natural features, scenery, flowers, e</li> <li>11 Visiting historic and prehistoric sites/areas</li> <li>11 Nature study</li> <li>11 Visiting a nature center, nature trail or visitor center NONMOTORIZED ACTIVITIES</li> <li>11 Hiking, walking, or trail running</li> <li>12 Horseback riding</li> <li>13 Bicycling, including mountain bicycling</li> <li>14 Rock climbing, canyoneering, and other technical activitie</li> <li>11 Nonmotorized water travel (canoe, kayak, raft, sail, etc.)</li> <li>11 Swimming</li> <li>11 Other nonmotorized activities (games and sports)</li> <li>MOTORIZED ACTIVITIES</li> <li>11 Driving a passenger vehicle for pleasure (scenic driving)</li> <li>11 Riding a dirt bike or ATV</li> <li>12 Driving a 4 WD vehicle (four-wheeling)</li> <li>13 Racing or Enduro events</li> <li>14 Motorized water travel (boats, personal watercraft, etc.)</li> <li>15 Other motorized activities (games, aircraft, etc.)</li> <li>16 Camping in undeveloped sites (family or group sites)</li> <li>13 Camping in undeveloped sites (motorized)</li> <li>14 Camping in primitive sites (nonmotorized)</li> <li>15 Camping in primitive sites (nonmotorized)</li> <li>16 Relaxing, no other accommodation on public lands</li> <li>0 OTHER ACTIVITIES</li> <li>11 Gathering mushrooms, berries, firewood, or other natural products</li> <li>11 Relaxing, hanging out</li> <li>11 Picnicking and family day gatherings in developed sites (family or group)</li> </ul>                                                                                    | 12 12 12 12 12 12 12 12 12 12 12 12 12 1                                                    |
| <ul> <li>11 Viewing/photographing natural features, scenery, flowers, e</li> <li>11 Visiting historic and prehistoric sites/areas</li> <li>12 Nature study</li> <li>13 Visiting a nature center, nature trail or visitor center NONMOTORIZED ACTIVITIES</li> <li>14 Hiking, walking, or trail running</li> <li>14 Horseback riding</li> <li>15 Bicycling, including mountain bicycling</li> <li>16 Bicycling, including mountain bicycling</li> <li>17 Rock climbing, canyoneering, and other technical activitie</li> <li>18 Nonmotorized water travel (canoe, kayak, raft, sail, etc.)</li> <li>19 Swimming</li> <li>10 Other nonmotorized activities (games and sports)</li> <li>10 MOTORIZED ACTIVITIES</li> <li>11 Driving a passenger vehicle for pleasure (scenic driving)</li> <li>11 Riding a dirt bike or ATV</li> <li>11 Driving a 4 WD vehicle (four-wheeling)</li> <li>11 Racing or Enduro events</li> <li>11 Motorized water travel (boats, personal watercraft, etc.)</li> <li>12 Other motorized activities (games, aircraft, etc.)</li> <li>13 Other motorized activities (games, aircraft, etc.)</li> <li>14 Other motorized activities (games, aircraft, etc.)</li> <li>15 CAMPING OR OTHER OVERNIGHT</li> <li>16 Camping in undeveloped sites (nonmotorized)</li> <li>11 Camping in primitive sites (nonmotorized)</li> <li>12 Camping in primitive sites (nonmotorized)</li> <li>13 Gathering mushrooms, berries, firewood, or other natural products</li> <li>14 Relaxing, hanging out</li> <li>15 Picnicking and family day gatherings in developed sites (family or group)</li> </ul>                                                                                                                                 | es (2)<br>(2)<br>(2)<br>(2)<br>(2)<br>(2)<br>(2)<br>(2)<br>(2)<br>(2)                       |
| <ul> <li>1 Visiting historic and prehistoric sites/areas</li> <li>1 Nature study</li> <li>1 Visiting a nature center, nature trail or visitor center<br/>NONMOTORIZED ACTIVITIES</li> <li>1 Hiking, walking, or trail running</li> <li>1 Horseback riding</li> <li>1 Bicycling, including mountain bicycling</li> <li>1 Rock climbing, canyoneering, and other technical activitie</li> <li>1 Nonmotorized water travel (canoe, kayak, raft, sail, etc.)</li> <li>1 Swimming</li> <li>1 Other nonmotorized activities (games and sports)</li> <li>MOTORIZED ACTIVITIES</li> <li>1 Driving a passenger vehicle for pleasure (scenic driving)</li> <li>1 Riding a dirt bike or ATV</li> <li>1 Driving a 4 WD vehicle (four-wheeling)</li> <li>11 Racing or Enduro events</li> <li>11 Motorized water travel (boats, personal watercraft, etc.)</li> <li>12 CAMPING OR OTHER OVERNIGHT</li> <li>11 Camping in developed sites (family or group sites)</li> <li>11 Camping in undeveloped sites (nonmotorized)</li> <li>11 Resort, cabins, or other accommodation on public lands</li> <li>OTHER ACTIVITIES</li> <li>11 Gathering mushrooms, berries, firewood, or other natural products</li> <li>11 Relaxing, hanging out</li> <li>11 Picnicking and family day gatherings in developed sites (family or group)</li> </ul>                                                                                                                                                                                                                                                                                                                                                                                                                      | (2)<br>(2)<br>(2)<br>(2)<br>(2)<br>(2)<br>(2)<br>(2)<br>(2)<br>(2)                          |
| <ul> <li>(1) Visiting a nature center, nature trail or visitor center<br/>NONMOTORIZED ACTIVITIES</li> <li>(1) Hiking, walking, or trail running</li> <li>(1) Horseback riding</li> <li>(1) Bicycling, including mountain bicycling</li> <li>(1) Rock climbing, canyoneering, and other technical activitie</li> <li>(1) Nonmotorized water travel (canoe, kayak, raft, sail, etc.)</li> <li>(1) Swimming</li> <li>(1) Other nonmotorized activities (games and sports)</li> <li>MOTORIZED ACTIVITIES</li> <li>(1) Driving a passenger vehicle for pleasure (scenic driving)</li> <li>(1) Riding a dirt bike or ATV</li> <li>(1) Driving a 4 WD vehicle (four-wheeling)</li> <li>(1) Racing or Enduro events</li> <li>(1) Other motorized activities (games, aircraft, etc.)</li> <li>(1) Other motorized activities (games, aircraft, etc.)</li> <li>(2) Other motorized activities (games, aircraft, etc.)</li> <li>(2) Other motorized activities (nontorized)</li> <li>(3) Camping in undeveloped sites (family or group sites)</li> <li>(1) Camping in primitive sites (nontorized)</li> <li>(2) Camping in primitive sites (nontorized)</li> <li>(3) Resort, cabins, or other accommodation on public lands</li> <li>OTHER ACTIVITIES</li> <li>(1) Gathering mushrooms, berries, firewood, or other natural products</li> <li>(1) Relaxing, hanging out</li> <li>(1) Picnicking and family day gatherings in developed sites (family or group)</li> </ul>                                                                                                                                                                                                                                                                               | 12<br>12<br>12<br>12<br>12<br>12<br>12                                                      |
| <ul> <li>Hiking, walking, or trail running</li> <li>Horseback riding</li> <li>Bicycling, including mountain bicycling</li> <li>Rock climbing, canyoneering, and other technical activitie</li> <li>Nonmotorized water travel (canoe, kayak, raft, sail, etc.)</li> <li>Swimming</li> <li>Other nonmotorized activities (games and sports)</li> <li>MOTORIZED ACTIVITIES</li> <li>Driving a passenger vehicle for pleasure (scenic driving)</li> <li>Racing or Enduro events</li> <li>Motorized water travel (boats, personal watercraft, etc.)</li> <li>Other motorized activities (games, aircraft, etc.)</li> <li>Other motorized activities (games, aircraft, etc.)</li> <li>Other motorized activities (family or group sites)</li> <li>Camping in undeveloped sites (family or group sites)</li> <li>Camping in primitive sites (nonmotorized)</li> <li>Resort, cabins, or other accommodation on public lands</li> <li>OTHER ACTIVITIES</li> <li>Gathering mushrooms, berries, firewood, or other natural products</li> <li>Relaxing, hanging out</li> <li>Picnicking and family day gatherings in developed sites (family or group)</li> </ul>                                                                                                                                                                                                                                                                                                                                                                                                                                                                                                                                                                                         | 12<br>es 12<br>12<br>12                                                                     |
| <ul> <li>Bicycling, including mountain bicycling</li> <li>Rock climbing, canyoneering, and other technical activitie</li> <li>Nonmotorized water travel (canoe, kayak, raft, sail, etc.)</li> <li>Swimming</li> <li>Other nonmotorized activities (games and sports)</li> <li>MOTORIZED ACTIVITIES</li> <li>Driving a passenger vehicle for pleasure (scenic driving)</li> <li>Riding a dirt bike or ATV</li> <li>Driving a 4 WD vehicle (four-wheeling)</li> <li>Racing or Enduro events</li> <li>Motorized water travel (boats, personal watercraft, etc.)</li> <li>Other motorized activities (games, aircraft, etc.)</li> <li>CAMPING OR OTHER OVERNIGHT</li> <li>Camping in developed sites (family or group sites)</li> <li>Camping in primitive sites (nonmotorized)</li> <li>Resort, cabins, or other accommodation on public lands</li> <li>OTHER ACTIVITIES</li> <li>Gathering mushrooms, berries, firewood, or other natural products</li> <li>Relaxing, hanging out</li> <li>Picnicking and family day gatherings in developed sites (family or group)</li> </ul>                                                                                                                                                                                                                                                                                                                                                                                                                                                                                                                                                                                                                                                                 | 12<br>es 12<br>12<br>12                                                                     |
| <ol> <li>Nonmotorized water travel (canoe, kayak, raft, sail, etc.)</li> <li>Swimming</li> <li>Other nonmotorized activities (games and sports)</li> <li>MOTORIZED ACTIVITIES</li> <li>Driving a passenger vehicle for pleasure (scenic driving)</li> <li>Riding a dirt bike or ATV</li> <li>Driving a 4 WD vehicle (four-wheeling)</li> <li>Racing or Enduro events</li> <li>Motorized water travel (boats, personal watercraft, etc.)</li> <li>Other motorized activities (games, aircraft, etc.)</li> <li>CAMPING OR OTHER OVERNIGHT</li> <li>Camping in developed sites (family or group sites)</li> <li>Camping in undeveloped sites (nonmotorized)</li> <li>Camping in primitive sites (nonmotorized)</li> <li>Resort, cabins, or other accommodation on public lands</li> <li>OTHER ACTIVITIES</li> <li>Gathering mushrooms, berries, firewood, or other natural products</li> <li>Relaxing, hanging out</li> <li>Picnicking and family day gatherings in developed sites (family or group)</li> </ol>                                                                                                                                                                                                                                                                                                                                                                                                                                                                                                                                                                                                                                                                                                                                 | 12                                                                                          |
| <ol> <li>Swimming</li> <li>Other nonmotorized activities (games and sports)</li> <li>MOTORIZED ACTIVITIES</li> <li>Driving a passenger vehicle for pleasure (scenic driving)</li> <li>Riding a dirt bike or ATV</li> <li>Driving a 4 WD vehicle (four-wheeling)</li> <li>Racing or Enduro events</li> <li>Motorized water travel (boats, personal watercraft, etc.)</li> <li>Other motorized activities (games, aircraft, etc.)</li> <li>Other motorized activities (family or group sites)</li> <li>Camping in developed sites (family or group sites)</li> <li>Camping in rimitive sites (nontorized)</li> <li>Camping in primitive sites (nontorized)</li> <li>Resort, cabins, or other accommodation on public lands</li> <li>OTHER ACTIVITIES</li> <li>Gathering mushrooms, berries, firewood, or other natural products</li> <li>Relaxing, hanging out</li> <li>Picnicking and family day gatherings in developed sites (family or group)</li> </ol>                                                                                                                                                                                                                                                                                                                                                                                                                                                                                                                                                                                                                                                                                                                                                                                    | 12                                                                                          |
| <ul> <li>MOTORIZED ACTIVITIES</li> <li>① Driving a passenger vehicle for pleasure (scenic driving)</li> <li>① Riding a dirt bike or ATV</li> <li>① Driving a 4 WD vehicle (four-wheeling)</li> <li>① Racing or Enduro events</li> <li>① Motorized water travel (boats, personal watercraft, etc.)</li> <li>① Other motorized activities (games, aircraft, etc.)</li> <li>① Other motorized activities (family or group sites)</li> <li>① Camping in developed sites (family or group sites)</li> <li>① Camping in undeveloped sites (nonmotorized)</li> <li>① Resort, cabins, or other accommodation on public lands</li> <li>OTHER ACTIVITIES</li> <li>① Gathering mushrooms, berries, firewood, or other natural products</li> <li>① Relaxing, hanging out</li> <li>① Picnicking and family day gatherings in developed sites (family or group)</li> </ul>                                                                                                                                                                                                                                                                                                                                                                                                                                                                                                                                                                                                                                                                                                                                                                                                                                                                                  |                                                                                             |
| <ol> <li>Driving a passenger vehicle for pleasure (scenic driving)</li> <li>Riding a dirt bike or ATV</li> <li>Driving a 4 WD vehicle (four-wheeling)</li> <li>Racing or Enduro events</li> <li>Motorized water travel (boats, personal watercraft, etc.)</li> <li>Other motorized activities (games, aircraft, etc.)</li> <li>CAMPING OR OTHER OVERNIGHT</li> <li>Camping in developed sites (family or group sites)</li> <li>Camping in undeveloped sites (motorized)</li> <li>Camping in primitive sites (nonmotorized)</li> <li>Resort, cabins, or other accommodation on public lands</li> <li>OTHER ACTIVITIES</li> <li>Gathering mushrooms, berries, firewood, or other natural products</li> <li>Relaxing, hanging out</li> <li>Picnicking and family day gatherings in developed sites (family or group)</li> </ol>                                                                                                                                                                                                                                                                                                                                                                                                                                                                                                                                                                                                                                                                                                                                                                                                                                                                                                                  |                                                                                             |
| <ol> <li>Riding a dirt bike or ATV</li> <li>Driving a 4 WD vehicle (four-wheeling)</li> <li>Racing or Enduro events</li> <li>Motorized water travel (boats, personal watercraft, etc.)</li> <li>Other motorized activities (games, aircraft, etc.)</li> <li>Other motorized activities (games, aircraft, etc.)</li> <li>CAMPING OR OTHER OVERNIGHT</li> <li>Camping in developed sites (family or group sites)</li> <li>Camping in undeveloped sites (motorized)</li> <li>Camping in primitive sites (nonmotorized)</li> <li>Resort, cabins, or other accommodation on public lands</li> <li>OTHER ACTIVITIES</li> <li>Gathering mushrooms, berries, firewood, or other natural products</li> <li>Relaxing, hanging out</li> <li>Picnicking and family day gatherings in developed sites (family or group)</li> </ol>                                                                                                                                                                                                                                                                                                                                                                                                                                                                                                                                                                                                                                                                                                                                                                                                                                                                                                                         | (12)                                                                                        |
| <ol> <li>Racing or Enduro events</li> <li>Motorized water travel (boats, personal watercraft, etc.)</li> <li>Other motorized activities (games, aircraft, etc.)</li> <li>CAMPING OR OTHER OVERNIGHT</li> <li>Camping in developed sites (family or group sites)</li> <li>Camping in undeveloped sites (motorized)</li> <li>Camping in primitive sites (nonmotorized)</li> <li>Camping in primitive sites (nonmotorized)</li> <li>Resort, cabins, or other accommodation on public lands</li> <li>OTHER ACTIVITIES</li> <li>Gathering mushrooms, berries, firewood, or other natural products</li> <li>Relaxing, hanging out</li> <li>Picnicking and family day gatherings in developed sites (family or group)</li> </ol>                                                                                                                                                                                                                                                                                                                                                                                                                                                                                                                                                                                                                                                                                                                                                                                                                                                                                                                                                                                                                     | 12                                                                                          |
| <ol> <li>Other motorized activities (games, aircraft, etc.)</li> <li>CAMPING OR OTHER OVERNIGHT         <ul> <li>Camping in developed sites (family or group sites)</li> <li>Camping in undeveloped sites (motorized)</li> <li>Camping in primitive sites (nonmotorized)</li> <li>Camping in primitive sites (nonmotorized)</li> <li>Resort, cabins, or other accommodation on public lands</li> </ul> </li> <li>OTHER ACTIVITIES         <ul> <li>Gathering mushrooms, berries, firewood, or other natural products</li> <li>Relaxing, hanging out</li> <li>Picnicking and family day gatherings in developed sites (family or group)</li> </ul> </li> </ol>                                                                                                                                                                                                                                                                                                                                                                                                                                                                                                                                                                                                                                                                                                                                                                                                                                                                                                                                                                                                                                                                                 | 12                                                                                          |
| <ol> <li>Camping in developed sites (family or group sites)</li> <li>Camping in undeveloped sites (motorized)</li> <li>Camping in primitive sites (nonmotorized)</li> <li>Resort, cabins, or other accommodation on public lands</li> <li>OTHER ACTIVITIES</li> <li>Gathering mushrooms, berries, firewood, or other natural products</li> <li>Relaxing, hanging out</li> <li>Picnicking and family day gatherings in developed sites (family or group)</li> </ol>                                                                                                                                                                                                                                                                                                                                                                                                                                                                                                                                                                                                                                                                                                                                                                                                                                                                                                                                                                                                                                                                                                                                                                                                                                                                            | 12                                                                                          |
| <ol> <li>Camping in undeveloped sites (motorized)</li> <li>Camping in primitive sites (nonmotorized)</li> <li>Resort, cabins, or other accommodation on public lands</li> <li>OTHER ACTIVITIES</li> <li>Gathering mushrooms, berries, firewood, or other natural products</li> <li>Relaxing, hanging out</li> <li>Picnicking and family day gatherings in developed sites (family or group)</li> </ol>                                                                                                                                                                                                                                                                                                                                                                                                                                                                                                                                                                                                                                                                                                                                                                                                                                                                                                                                                                                                                                                                                                                                                                                                                                                                                                                                        |                                                                                             |
| <ol> <li>Resort, cabins, or other accommodation on public lands</li> <li>OTHER ACTIVITIES</li> <li>Gathering mushrooms, berries, firewood, or other natural products</li> <li>Relaxing, hanging out</li> <li>Picnicking and family day gatherings in developed sites (family or group)</li> </ol>                                                                                                                                                                                                                                                                                                                                                                                                                                                                                                                                                                                                                                                                                                                                                                                                                                                                                                                                                                                                                                                                                                                                                                                                                                                                                                                                                                                                                                             | 12                                                                                          |
| <ul> <li>OTHER ACTIVITIES</li> <li>(1) Gathering mushrooms, berries, firewood, or other natural products</li> <li>(1) Relaxing, hanging out</li> <li>(1) Picnicking and family day gatherings in developed sites (family or group)</li> </ul>                                                                                                                                                                                                                                                                                                                                                                                                                                                                                                                                                                                                                                                                                                                                                                                                                                                                                                                                                                                                                                                                                                                                                                                                                                                                                                                                                                                                                                                                                                 | 12                                                                                          |
|                                                                                                                                                                                                                                                                                                                                                                                                                                                                                                                                                                                                                                                                                                                                                                                                                                                                                                                                                                                                                                                                                                                                                                                                                                                                                                                                                                                                                                                                                                                                                                                                                                                                                                                                               | I (12)<br>(12)<br>(12)                                                                      |
| ave you come       1       1       the main activity       1         o this public       2       2       you identified a       2       2         and area for       3       3       3       moment ago?       3       3       3       3       3       3       3       3       3       3       3       3       3       3       3       3       3       3       3       3       3       3       3       3       3       3       3       3       3       3       3       3       3       3       3       3       3       3       3       3       3       3       3       3       3       3       3       3       3       3       3       3       3       3       3       3       3       3       3       3       3       3       3       3       3       3       3       3       3       3       3       3       3       3       3       3       3       3       3       3       3       3       3       3       3       3       3       3       3       3       3       3       3       3       3       3 <t< th=""><th></th></t<>                                                                                                                                                                                                                                                                                                                                                                                                                                                                                                                                                                                                                                                                                                             |                                                                                             |
| during this visit? (record # of hours)                                                                                                                                                                                                                                                                                                                                                                                                                                                                                                                                                                                                                                                                                                                                                                                                                                                                                                                                                                                                                                                                                                                                                                                                                                                                                                                                                                                                                                                                                                                                                                                                                                                                                                        |                                                                                             |
| (Hand visitor flash card for Q16. Have them read you the nu<br>of their answer, record only one choice)<br><b>16</b> Overall, how satisfied or dissatisfied are<br>with this visit to the public lan<br>unit, using a scale of 1 to 5, where 1 mea<br>very dissatisfied and 5 means very satisfi                                                                                                                                                                                                                                                                                                                                                                                                                                                                                                                                                                                                                                                                                                                                                                                                                                                                                                                                                                                                                                                                                                                                                                                                                                                                                                                                                                                                                                              |                                                                                             |