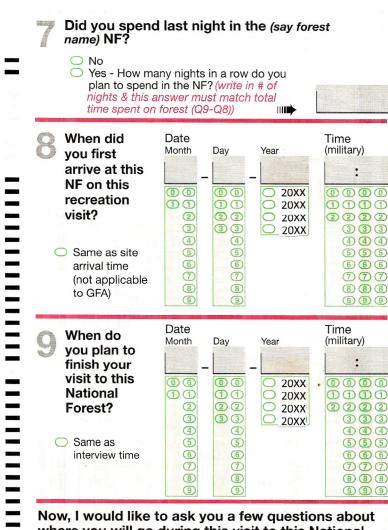

## SECTION 2: NATIONAL FOREST VISIT



where you will go during this visit to this National Forest. When you answer please include your use of this and other areas of this National Forest. Include areas you already used as well as places you plan to use before you leave this National Forest for the last time on this visit.

On this visit to this National Forest, did you go or do you plan to go to any areas for recreation other than this one?

No (GO TO Q11) Yes (GO TO Q10a) Don't know (GO TO Q10a)

(Interviewer fill in Wilderness name) are **Congressionally Designated Wilderness. Did** you enter or do you plan to enter a Wilderness at any time during this National Forest visit?

O No ) Yes

Now think about forest roads, trails, rivers, lakes, and other undeveloped areas of this National Forest. Did you enter or do you plan to