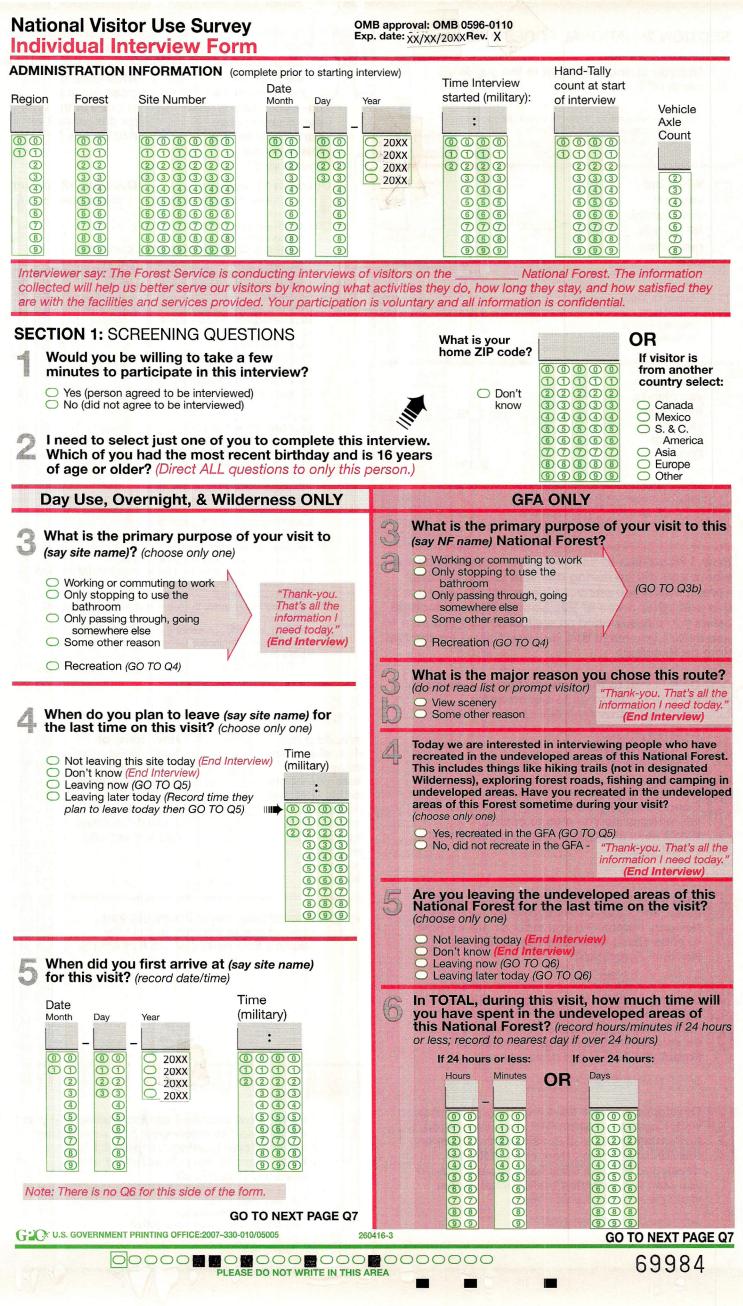

## SECTION 2: NATIONAL FOREST VISIT

where you will go during this visit to this National Forest. When you answer please include your use of this and other areas of this National Forest. Include areas you already used as well as places you plan to use before you leave this National Forest for the last time on this visit.

On this visit to this National Forest, did you go or do you plan to go to any areas for recreation other than this one?

No (GO TO Q11) Yes (GO TO Q10a) Don't know (GO TO Q10a)

(Interviewer fill in Wilderness name) are **Congressionally Designated Wilderness. Did** you enter or do you plan to enter a Wilderness at any time during this National Forest visit?

O No ) Yes

Now think about forest roads, trails, rivers, lakes, and other undeveloped areas of this National Forest. Did you enter or do you plan to enter these types of areas during this National Forest visit?

O No Yes

Lodging facilities include campgrounds, cabins, hotels and lodges. How many different lodging facilities have you used or do you plan to use during this National Forest visit? (fill in # of different ones)

## 0123456789

Developed day use sites include picnic areas, visitor centers, interpretive sites, developed swimming areas, and developed ski areas on this National Forest. How many different developed day use sites have you used or do you plan to use during the National Forest visit? (fill in # of different ones)

0123456789

|                                                                                                                                                                                                                                                                                            |                                                                                                                                                                                                                                                                                                                                                                                                                                                                                                                                                                                                                                                                                                                                                                                                                                                                                     | ose all that apply. For Q12, h<br>ivity from Q11.                                                                                                                                                                                                                                            | ave                                                         |
|--------------------------------------------------------------------------------------------------------------------------------------------------------------------------------------------------------------------------------------------------------------------------------------------|-------------------------------------------------------------------------------------------------------------------------------------------------------------------------------------------------------------------------------------------------------------------------------------------------------------------------------------------------------------------------------------------------------------------------------------------------------------------------------------------------------------------------------------------------------------------------------------------------------------------------------------------------------------------------------------------------------------------------------------------------------------------------------------------------------------------------------------------------------------------------------------|----------------------------------------------------------------------------------------------------------------------------------------------------------------------------------------------------------------------------------------------------------------------------------------------|-------------------------------------------------------------|
| In which of<br>following a<br>have you p<br>pated or w<br>participate<br>this Nation                                                                                                                                                                                                       | activities<br>partici-<br>ill you<br>during<br>al                                                                                                                                                                                                                                                                                                                                                                                                                                                                                                                                                                                                                                                                                                                                                                                                                                   | <b>12</b> Which one of those is your primary activit for this recreat visit on this NF                                                                                                                                                                                                       | tion                                                        |
| Forest visit<br>Question 11<br>≣ (can choos                                                                                                                                                                                                                                                | answers                                                                                                                                                                                                                                                                                                                                                                                                                                                                                                                                                                                                                                                                                                                                                                                                                                                                             | Question 12 and one) (choose only of                                                                                                                                                                                                                                                         |                                                             |
| ♥<br>Fishing—all                                                                                                                                                                                                                                                                           |                                                                                                                                                                                                                                                                                                                                                                                                                                                                                                                                                                                                                                                                                                                                                                                                                                                                                     | , , , , , , , , , , , , , , , , , , , ,                                                                                                                                                                                                                                                      | 12                                                          |
| Hunting—al                                                                                                                                                                                                                                                                                 | ll types                                                                                                                                                                                                                                                                                                                                                                                                                                                                                                                                                                                                                                                                                                                                                                                                                                                                            | NATURE & CULTURE                                                                                                                                                                                                                                                                             | 12                                                          |
| 1 Viewing/pho                                                                                                                                                                                                                                                                              | otographing w                                                                                                                                                                                                                                                                                                                                                                                                                                                                                                                                                                                                                                                                                                                                                                                                                                                                       | rildlife, birds, fish, etc.                                                                                                                                                                                                                                                                  | 12                                                          |
|                                                                                                                                                                                                                                                                                            |                                                                                                                                                                                                                                                                                                                                                                                                                                                                                                                                                                                                                                                                                                                                                                                                                                                                                     | atural features, scenery, flowers,<br>historic sites/areas                                                                                                                                                                                                                                   | etc. (12                                                    |
| 1 Nature stud                                                                                                                                                                                                                                                                              |                                                                                                                                                                                                                                                                                                                                                                                                                                                                                                                                                                                                                                                                                                                                                                                                                                                                                     | nature trail or visitor center                                                                                                                                                                                                                                                               | (12)                                                        |
|                                                                                                                                                                                                                                                                                            | RIZED ACTI                                                                                                                                                                                                                                                                                                                                                                                                                                                                                                                                                                                                                                                                                                                                                                                                                                                                          |                                                                                                                                                                                                                                                                                              |                                                             |
| <ol> <li>Hiking or was</li> <li>Horseback</li> </ol>                                                                                                                                                                                                                                       |                                                                                                                                                                                                                                                                                                                                                                                                                                                                                                                                                                                                                                                                                                                                                                                                                                                                                     |                                                                                                                                                                                                                                                                                              | 12                                                          |
| <ol> <li>Bicycling, ir</li> </ol>                                                                                                                                                                                                                                                          | ncluding mour                                                                                                                                                                                                                                                                                                                                                                                                                                                                                                                                                                                                                                                                                                                                                                                                                                                                       |                                                                                                                                                                                                                                                                                              | 12                                                          |
| <ol> <li>Nonmotoriz</li> <li>Downhill sk</li> </ol>                                                                                                                                                                                                                                        |                                                                                                                                                                                                                                                                                                                                                                                                                                                                                                                                                                                                                                                                                                                                                                                                                                                                                     | el (canoe, sailing, raft, etc.)                                                                                                                                                                                                                                                              | 12                                                          |
| 1 Cross-coun                                                                                                                                                                                                                                                                               | try skiing, sno                                                                                                                                                                                                                                                                                                                                                                                                                                                                                                                                                                                                                                                                                                                                                                                                                                                                     | owshoeing                                                                                                                                                                                                                                                                                    | (12                                                         |
| Other nonm sports)                                                                                                                                                                                                                                                                         | iotorized activ                                                                                                                                                                                                                                                                                                                                                                                                                                                                                                                                                                                                                                                                                                                                                                                                                                                                     | vities (swimming, games, and                                                                                                                                                                                                                                                                 | 12                                                          |
| MOTORIZE                                                                                                                                                                                                                                                                                   | D ACTIVITIE                                                                                                                                                                                                                                                                                                                                                                                                                                                                                                                                                                                                                                                                                                                                                                                                                                                                         | S bads (paved, gravel or dirt)                                                                                                                                                                                                                                                               | (12                                                         |
| 1 Riding on m                                                                                                                                                                                                                                                                              | notorized trails                                                                                                                                                                                                                                                                                                                                                                                                                                                                                                                                                                                                                                                                                                                                                                                                                                                                    | s (non-snow)                                                                                                                                                                                                                                                                                 | 12                                                          |
| <ol> <li>Riding in de</li> <li>Snowmobile</li> </ol>                                                                                                                                                                                                                                       |                                                                                                                                                                                                                                                                                                                                                                                                                                                                                                                                                                                                                                                                                                                                                                                                                                                                                     | road vehicle areas (non-snow)                                                                                                                                                                                                                                                                | (12)                                                        |
| 1 Motorized w                                                                                                                                                                                                                                                                              | water travel (b                                                                                                                                                                                                                                                                                                                                                                                                                                                                                                                                                                                                                                                                                                                                                                                                                                                                     | ooats, ski sleds, etc.)                                                                                                                                                                                                                                                                      | (12                                                         |
| (1) Other moto<br>etc.)                                                                                                                                                                                                                                                                    | rized activities                                                                                                                                                                                                                                                                                                                                                                                                                                                                                                                                                                                                                                                                                                                                                                                                                                                                    | s (enduro events, games, plane                                                                                                                                                                                                                                                               | ə, <u>1</u> 2                                               |
| CAMPING                                                                                                                                                                                                                                                                                    | OR OTHER C                                                                                                                                                                                                                                                                                                                                                                                                                                                                                                                                                                                                                                                                                                                                                                                                                                                                          |                                                                                                                                                                                                                                                                                              | -                                                           |
| Camping in<br>Primitive ca                                                                                                                                                                                                                                                                 |                                                                                                                                                                                                                                                                                                                                                                                                                                                                                                                                                                                                                                                                                                                                                                                                                                                                                     | ites (family or group sites)<br>rized)                                                                                                                                                                                                                                                       | 12                                                          |
|                                                                                                                                                                                                                                                                                            |                                                                                                                                                                                                                                                                                                                                                                                                                                                                                                                                                                                                                                                                                                                                                                                                                                                                                     | n unroaded areas<br>accommodations on FS mana                                                                                                                                                                                                                                                | (12<br>and (12                                              |
| lands (priva                                                                                                                                                                                                                                                                               |                                                                                                                                                                                                                                                                                                                                                                                                                                                                                                                                                                                                                                                                                                                                                                                                                                                                                     |                                                                                                                                                                                                                                                                                              |                                                             |
|                                                                                                                                                                                                                                                                                            |                                                                                                                                                                                                                                                                                                                                                                                                                                                                                                                                                                                                                                                                                                                                                                                                                                                                                     |                                                                                                                                                                                                                                                                                              |                                                             |
| OTHER AC                                                                                                                                                                                                                                                                                   | TIVITIES                                                                                                                                                                                                                                                                                                                                                                                                                                                                                                                                                                                                                                                                                                                                                                                                                                                                            | perries, firewood, or other natur                                                                                                                                                                                                                                                            |                                                             |
| OTHER AC<br>Gathering n<br>products                                                                                                                                                                                                                                                        | TIVITIES<br>nushrooms, b                                                                                                                                                                                                                                                                                                                                                                                                                                                                                                                                                                                                                                                                                                                                                                                                                                                            |                                                                                                                                                                                                                                                                                              | al (12                                                      |
| <ul> <li>OTHER AC</li> <li>① Gathering n<br/>products</li> <li>① Relaxing, h</li> <li>① Picnicking a</li> </ul>                                                                                                                                                                            | TIVITIES<br>nushrooms, b<br>anging out, es<br>and family day                                                                                                                                                                                                                                                                                                                                                                                                                                                                                                                                                                                                                                                                                                                                                                                                                        | perries, firewood, or other natur<br>scaping heat, noise, etc.<br>y gatherings in developed sites                                                                                                                                                                                            | al (12                                                      |
| <ul> <li>OTHER AC</li> <li>① Gathering n<br/>products</li> <li>① Relaxing, has</li> </ul>                                                                                                                                                                                                  | TIVITIES<br>nushrooms, b<br>anging out, es<br>and family day<br>roup)                                                                                                                                                                                                                                                                                                                                                                                                                                                                                                                                                                                                                                                                                                                                                                                                               | scaping heat, noise, etc.                                                                                                                                                                                                                                                                    | al (12                                                      |
| OTHER AC<br>(1) Gathering n<br>products<br>(1) Relaxing, h<br>(1) Picnicking a<br>(family or g                                                                                                                                                                                             | TIVITIES<br>nushrooms, b<br>anging out, es<br>and family day<br>roup)                                                                                                                                                                                                                                                                                                                                                                                                                                                                                                                                                                                                                                                                                                                                                                                                               | scaping heat, noise, etc.                                                                                                                                                                                                                                                                    | ral (12<br>(12<br>(12                                       |
| OTHER AC<br>(1) Gathering n<br>products<br>(1) Relaxing, h<br>(1) Picnicking a<br>(family or g                                                                                                                                                                                             | TIVITIES<br>nushrooms, b<br>anging out, es<br>and family day<br>roup)                                                                                                                                                                                                                                                                                                                                                                                                                                                                                                                                                                                                                                                                                                                                                                                                               | scaping heat, noise, etc.                                                                                                                                                                                                                                                                    | ral (12<br>(12<br>(12                                       |
| OTHER AC<br>(1) Gathering n<br>products<br>(1) Relaxing, h<br>(1) Picnicking a<br>(family or g                                                                                                                                                                                             | TIVITIES<br>nushrooms, b<br>anging out, es<br>and family day<br>roup)                                                                                                                                                                                                                                                                                                                                                                                                                                                                                                                                                                                                                                                                                                                                                                                                               | scaping heat, noise, etc.                                                                                                                                                                                                                                                                    | ral (12<br>(12<br>(12                                       |
| OTHER AC<br>(1) Gathering n<br>products<br>(1) Relaxing, h<br>(1) Picnicking a<br>(family or g<br>(1) OTHER (fill<br>3<br>Cluding this                                                                                                                                                     | TIVITIES<br>nushrooms, b<br>anging out, es<br>and family day<br>roup)                                                                                                                                                                                                                                                                                                                                                                                                                                                                                                                                                                                                                                                                                                                                                                                                               | scaping heat, noise, etc.<br>y gatherings in developed sites<br><b>14</b><br>How many of                                                                                                                                                                                                     | ral (12<br>(12<br>(12                                       |
| OTHER AC<br>(1) Gathering n<br>products<br>(1) Relaxing, h<br>(1) Picnicking a<br>(family or g<br>(1) OTHER (fill<br>3<br>Cluding this<br>sit, about how                                                                                                                                   | ETIVITIES<br>nushrooms, b<br>and family day<br>roup)<br>in activity)                                                                                                                                                                                                                                                                                                                                                                                                                                                                                                                                                                                                                                                                                                                                                                                                                | scaping heat, noise, etc.<br>y gatherings in developed sites<br><b>14</b><br>How many of<br>those visits were<br>to participate in                                                                                                                                                           | al (12<br>5 (12<br>(12                                      |
| OTHER AC<br>C Gathering n<br>products<br>Picnicking a<br>(family or g)<br>OTHER (fill<br>Cluding this<br>sit, about how<br>any times<br>we you come                                                                                                                                        | TIVITIES<br>nushrooms, b<br>anging out, es<br>and family day<br>roup)                                                                                                                                                                                                                                                                                                                                                                                                                                                                                                                                                                                                                                                                                                                                                                                                               | those visits were<br>to participate in<br>those main of<br>those visits were<br>to participate in<br>those main orticity                                                                                                                                                                     | ral (12<br>(12<br>(12                                       |
| OTHER AC<br>Gathering n<br>products<br>Picnicking a<br>(family or g)<br>OTHER (fill<br>Cluding this<br>sit, about how<br>any times<br>ive you come<br>this National                                                                                                                        | TIVITIES<br>nushrooms, b<br>anging out, es<br>and family day<br>roup)<br>in activity)<br>0 0 0<br>1 1 0<br>2 2 2                                                                                                                                                                                                                                                                                                                                                                                                                                                                                                                                                                                                                                                                                                                                                                    | scaping heat, noise, etc.<br>y gatherings in developed sites<br><b>14</b><br>How many of<br>those visits were<br>to participate in<br>the main activity<br>you identified a                                                                                                                  |                                                             |
| OTHER AC<br>Gathering n<br>products<br>Picnicking a<br>(family or gr<br>OTHER (fill<br>Cluding this<br>sit, about how<br>any times<br>ve you come<br>this National<br>products<br>OTHER (fill                                                                                              | TIVITIES<br>nushrooms, b<br>anging out, es<br>and family day<br>roup)<br>in activity)<br>0 0 0                                                                                                                                                                                                                                                                                                                                                                                                                                                                                                                                                                                                                                                                                                                                                                                      | those visits were<br>to participate in<br>the main activity<br>you identified a<br>moment ago?                                                                                                                                                                                               |                                                             |
| OTHER AC<br>Gathering n<br>products<br>Picnicking a<br>(family or gr<br>OTHER (fill<br>Cluding this<br>sit, about how<br>any times<br>this National<br>prest for<br>creation in<br>e past 12                                                                                               | TIVITIES<br>nushrooms, b<br>anging out, es<br>and family day<br>roup)<br>in activity)<br>in activity)<br>0 0 0<br>0 1 0<br>2 2<br>3 3 3<br>4 4<br>5 5                                                                                                                                                                                                                                                                                                                                                                                                                                                                                                                                                                                                                                                                                                                               | scaping heat, noise, etc.<br>y gatherings in developed sites<br><b>14</b><br>How many of<br>those visits were<br>to participate in<br>the main activity<br>you identified a                                                                                                                  |                                                             |
| OTHER AC<br>Gathering n<br>products<br>Picnicking a<br>(family or gr<br>OTHER (fill<br>OTHER (fill<br>Cluding this<br>sit, about how<br>any times<br>this National<br>orest for<br>creation in<br>e past 12<br>onths?                                                                      | TIVITIES<br>nushrooms, b<br>anging out, es<br>and family day<br>roup)<br>in activity)<br>0 0 0<br>1 1 1<br>2 2 2<br>3 3 3<br>5 5<br>6 6<br>7 7                                                                                                                                                                                                                                                                                                                                                                                                                                                                                                                                                                                                                                                                                                                                      | those visits were<br>to participate in<br>the main activity<br>you identified a<br>moment ago?<br>(record # of times                                                                                                                                                                         |                                                             |
| OTHER AC<br>Gathering n<br>products<br>Picnicking a<br>(family or gr<br>OTHER (fill<br>OTHER (fill<br>Cluding this<br>sit, about how<br>any times<br>this National<br>orest for<br>creation in<br>e past 12<br>onths?<br>pcord # of                                                        | TIVITIES<br>nushrooms, b<br>anging out, es<br>and family day<br>roup)<br>in activity)<br>0 0 0 0<br>1 1 1<br>2 2 2<br>3 3 3<br>4 4<br>5 5 6<br>6 6<br>7 7<br>8 8                                                                                                                                                                                                                                                                                                                                                                                                                                                                                                                                                                                                                                                                                                                    | those visits were<br>to participate in<br>the main activity<br>you identified a<br>moment ago?<br>(record # of times                                                                                                                                                                         |                                                             |
| OTHER AC<br>Gathering n<br>products<br>Picnicking a<br>(family or gr<br>OTHER (fill<br>OTHER (fill<br>Cluding this<br>sit, about how<br>any times<br>this National<br>orest for<br>creation in<br>e past 12<br>onths?<br>pcord # of                                                        | TIVITIES<br>nushrooms, b<br>anging out, es<br>and family day<br>roup)<br>in activity)<br>0 0 0<br>1 1 1<br>2 2 2<br>3 3 3<br>5 5<br>6 6<br>7 7                                                                                                                                                                                                                                                                                                                                                                                                                                                                                                                                                                                                                                                                                                                                      | those visits were<br>to participate in<br>the main activity<br>you identified a<br>moment ago?<br>(record # of times                                                                                                                                                                         | al (12<br>; (12<br>(12                                      |
| OTHER AC<br>Gathering n<br>products<br>Picnicking a<br>(family or gr<br>OTHER (fill<br>Cluding this<br>sit, about how<br>any times<br>this National<br>prest for<br>creation in<br>e past 12<br>onths?<br>ecord # of<br>nes)                                                               | TIVITIES<br>nushrooms, b<br>anging out, es<br>and family day<br>roup)<br>in activity)<br>(1 0 0<br>(1 1 1<br>(2 2 2)<br>(3 3 3)<br>(4 4)<br>(5 6)<br>(5 6)<br>(7 7)<br>(8 6)<br>(9 9)                                                                                                                                                                                                                                                                                                                                                                                                                                                                                                                                                                                                                                                                                               | And the main activity you identified a moment ago? (record # of times for main activity)                                                                                                                                                                                                     |                                                             |
| OTHER AC<br>Gathering n<br>products<br>Picnicking a<br>(family or gr<br>OTHER (fill<br>Cluding this<br>sit, about how<br>any times<br>this National<br>orest for<br>creation in<br>e past 12<br>onths?<br>ecord # of<br>nes)<br>About h                                                    | TIVITIES<br>nushrooms, b<br>anging out, es<br>and family day<br>roup)<br>in activity)<br>0 0 0 0<br>1 1 0<br>2 2 0<br>3 3 3<br>4 4<br>5 5<br>5 6<br>7 7<br>8 6<br>3 9<br>9 9                                                                                                                                                                                                                                                                                                                                                                                                                                                                                                                                                                                                                                                                                                        | And the main activity ou identified a moment ago? (record # of times for main activity)                                                                                                                                                                                                      |                                                             |
| OTHER AC<br>Gathering n<br>products<br>Picnicking a<br>(family or gr<br>OTHER (fill<br>Cluding this<br>sit, about how<br>any times<br>this National<br>orest for<br>creation in<br>e past 12<br>onths?<br>ecord # of<br>nes)<br>About h                                                    | TIVITIES<br>nushrooms, b<br>anging out, es<br>and family day<br>roup)<br>in activity)<br>0 0 0 0<br>1 1 0<br>2 2 0<br>3 3 3<br>4 4<br>5 5<br>5 6<br>7 7<br>8 6<br>3 9<br>9 9                                                                                                                                                                                                                                                                                                                                                                                                                                                                                                                                                                                                                                                                                                        | A constraint of the main activity you identified a moment ago? (record # of times for main activity)                                                                                                                                                                                         |                                                             |
| OTHER AC<br>Gathering n<br>products<br>Picnicking a<br>(family or gr<br>OTHER (fill<br>Cluding this<br>sit, about how<br>any times<br>this National<br>orest for<br>creation in<br>e past 12<br>onths?<br>ecord # of<br>nes)<br>About h                                                    | TIVITIES<br>nushrooms, b<br>anging out, es<br>and family day<br>roup)<br>in activity)<br>0 0 0 0<br>1 1 0<br>2 2 0<br>3 3 3<br>4 4<br>5 5<br>5 6<br>7 7<br>8 6<br>3 9<br>9 9                                                                                                                                                                                                                                                                                                                                                                                                                                                                                                                                                                                                                                                                                                        | A constraint of the main activity you identified a moment ago? (record # of times for main activity)                                                                                                                                                                                         |                                                             |
| OTHER AC<br>Gathering n<br>products<br>Picnicking a<br>(family or gr<br>OTHER (fill<br>Cluding this<br>sit, about how<br>any times<br>this National<br>orest for<br>creation in<br>e past 12<br>onths?<br>ecord # of<br>nes)<br>About h                                                    | TIVITIES<br>nushrooms, b<br>anging out, es<br>and family day<br>roup)<br>in activity)<br>0 0 0 0<br>1 1 0<br>2 2 0<br>3 3 3<br>4 4<br>5 5<br>5 6<br>7 7<br>8 6<br>3 9<br>9 9                                                                                                                                                                                                                                                                                                                                                                                                                                                                                                                                                                                                                                                                                                        | And the main activity you identified a moment ago? (record # of times for main activity) (record # of hours)                                                                                                                                                                                 |                                                             |
| OTHER AC<br>Gathering n<br>products<br>Picnicking a<br>(family or gr<br>OTHER (fill<br>Cluding this<br>sit, about how<br>any times<br>this National<br>orest for<br>creation in<br>e past 12<br>onths?<br>ecord # of<br>nes)<br>About h                                                    | TIVITIES<br>nushrooms, b<br>anging out, es<br>and family day<br>roup)<br>in activity)<br>0 0 0 0<br>1 1 0<br>2 2 0<br>3 3 3<br>4 4<br>5 5<br>5 6<br>7 7<br>8 6<br>3 9<br>9 9                                                                                                                                                                                                                                                                                                                                                                                                                                                                                                                                                                                                                                                                                                        | And the main activity you identified a moment ago? (record # of times for main activity) (record # of hours)                                                                                                                                                                                 |                                                             |
| OTHER AC<br>Gathering n<br>products<br>Picnicking a<br>(family or gr<br>OTHER (fill<br>Cluding this<br>sit, about how<br>any times<br>this National<br>orest for<br>creation in<br>e past 12<br>onths?<br>ecord # of<br>nes)<br>About h                                                    | TIVITIES<br>nushrooms, b<br>anging out, es<br>and family day<br>roup)<br>in activity)<br>0 0 0 0<br>1 1 0<br>2 2 0<br>3 3 3<br>4 4<br>5 5<br>5 6<br>7 7<br>8 6<br>3 9<br>9 9                                                                                                                                                                                                                                                                                                                                                                                                                                                                                                                                                                                                                                                                                                        | A contract of the main activity you identified a moment ago? (record # of times for main activity (record # of hours)                                                                                                                                                                        |                                                             |
| OTHER AC<br>Gathering n<br>products<br>Picnicking a<br>(family or gr<br>OTHER (fill<br>Cluding this<br>sit, about how<br>any times<br>this National<br>orest for<br>creation in<br>e past 12<br>onths?<br>ecord # of<br>nes)<br>About h                                                    | TIVITIES<br>nushrooms, b<br>anging out, es<br>and family day<br>roup)<br>in activity)<br>0 0 0 0<br>1 1 0<br>2 2 0<br>3 3 3<br>4 4<br>5 5<br>5 6<br>7 7<br>8 6<br>3 9<br>9 9                                                                                                                                                                                                                                                                                                                                                                                                                                                                                                                                                                                                                                                                                                        | A constraint of the main activity you identified a moment ago? (record # of times for main activity) (record # of hours)                                                                                                                                                                     |                                                             |
| OTHER AC<br>Gathering n<br>products<br>Picnicking a<br>(family or gr<br>OTHER (fill<br>Cluding this<br>sit, about how<br>any times<br>this National<br>orest for<br>creation in<br>e past 12<br>onths?<br>ecord # of<br>nes)<br>About h                                                    | TIVITIES<br>nushrooms, b<br>anging out, es<br>and family day<br>roup)<br>in activity)<br>0 0 0 0<br>1 1 0<br>2 2 0<br>3 3 3<br>4 4<br>5 5<br>5 6<br>7 7<br>8 6<br>3 9<br>9 9                                                                                                                                                                                                                                                                                                                                                                                                                                                                                                                                                                                                                                                                                                        | A constraint of the main activity you identified a moment ago? (record # of times for main activity) (record # of hours)                                                                                                                                                                     |                                                             |
| OTHER AC<br>Gathering n<br>products<br>Picnicking a<br>(family or gr<br>OTHER (fill<br>OTHER (fill<br>Cluding this<br>sit, about how<br>any times<br>this National<br>orest for<br>creation in<br>e past 12<br>onths?<br>ecord # of<br>nes)<br>About h<br>spend c<br>during the<br>spend c | TIVITIES<br>nushrooms, b<br>anging out, er<br>and family day<br>roup)<br>in activity)<br>0 0 0 0<br>1 1 0<br>2 2 2<br>3 3 4<br>5 5<br>6 6<br>7 7<br>8 6<br>9 9<br>2<br>3 9<br>4<br>5 5<br>5 6<br>7 7<br>8 6<br>9 9<br>7<br>7<br>8 6<br>9 9<br>7<br>7<br>7<br>8 6<br>9 9<br>7<br>7<br>8 6<br>9 9<br>7<br>7<br>7<br>8 6<br>7<br>7<br>7<br>8 6<br>7<br>7<br>7<br>8<br>8<br>9<br>9<br>9<br>7<br>7<br>7<br>8<br>9<br>9<br>7<br>7<br>7<br>7<br>7<br>8<br>8<br>9<br>9<br>9<br>7<br>7<br>7<br>7 | A scaping heat, noise, etc.<br>y gatherings in developed sites<br>14<br>How many of<br>those visits were<br>to participate in<br>the main activity<br>you identified a<br>moment ago?<br>(record # of times<br>for main activity)<br>hours did you<br>r main activity<br>(record # of hours) |                                                             |
| OTHER AC<br>Gathering m<br>products<br>Picnicking a<br>(family or gr<br>OTHER (fill<br>Cluding this<br>sit, about how<br>any times<br>ove you come<br>this National<br>orest for<br>creation in<br>e past 12<br>onths?<br>ecord # of<br>nes)<br>About f<br>spend c<br>during f             | TIVITIES<br>nushrooms, b<br>anging out, er<br>and family day<br>roup)<br>in activity)<br>0 0 0<br>1 1 1<br>2 2 2<br>0 3 0<br>5 6<br>6 6<br>7 7<br>8 6<br>9 9<br>how many<br>doing your<br>this visit?                                                                                                                                                                                                                                                                                                                                                                                                                                                                                                                                                                                                                                                                               | A scaping heat, noise, etc.<br>y gatherings in developed sites<br>14<br>How many of<br>those visits were<br>to participate in<br>the main activity<br>you identified a<br>moment ago?<br>(record # of times<br>for main activity)<br>hours did you<br>r main activity<br>(record # of hours) | al 12<br>(12<br>(12<br>(12<br>(12<br>(12<br>(12<br>(12<br>( |