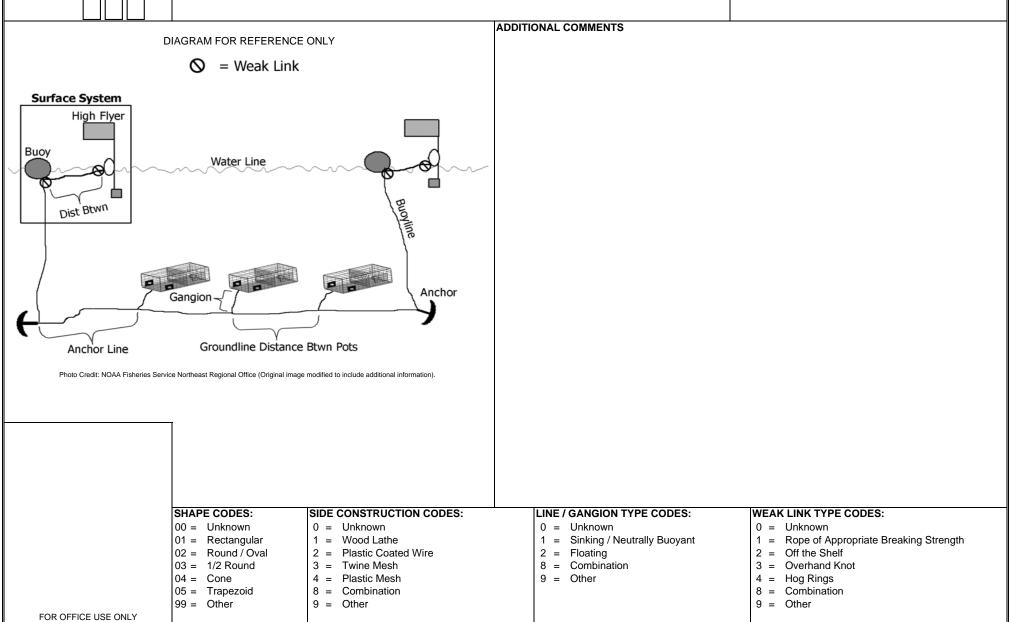

OMB Control No.: xxxx-xxxx

DEPTIE 01/01/07
NMFS FISHERIES OBSERVER PROGRAM
LOBSTER, CRAB, & FISH POT GEAR CHARACTERISTICS LOG (Back)

GEAR CODE
GEAR NUMBER(S)

ADDITIONAL COMMENTS

Expires on: mm/dd/yyyy

DBS/ TRIP ID
DATE LAND (mm/yy)
/ PAGE #
OF
NUMBER OF POTS

ADDITIONAL COMMENTS