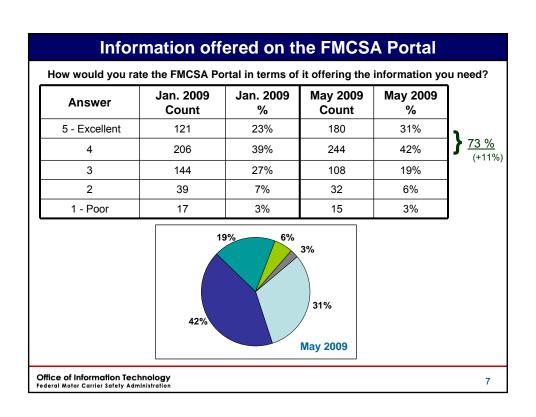

#### **Presenting Information in the FMCSA Portal** How would you rate the FMCSA Portal in terms of how the information is presented? Jan. 2009 Jan. 2009 May 2009 May 2009 Answer Count % Count % 5 - Excellent 130 25% 168 29% 4 221 42% 232 40% 3 126 24% 123 21% 2 35 7% 38 7% 1 - Poor 8% 15 18 3% 21% 3% 29% 40% May 2009 Office of Information Technology Federal Motor Carrier Safety Administration 6