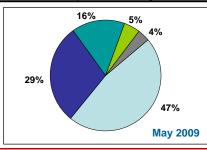

# FMCSA Portal as a tool for accessing information

How well does the FMCSA Portal compare to your previous way of getting and using the information you need?

| Answer        | Jan. 2009<br>Count | Jan. 2009<br>% | May 2009<br>Count | May 2009<br>% |
|---------------|--------------------|----------------|-------------------|---------------|
| 5 - Excellent | 204                | 38%            | 272               | 47%           |
| 4             | 168                | 32%            | 168               | 29%           |
| 3             | 93                 | 18%            | 91                | 16%           |
| 2             | 39                 | 7%             | 27                | 5%            |
| 1 - Poor      | 23                 | 4%             | 21                | 4%            |

Office of Information Technology Federal Motor Carrier Safety Administration

4