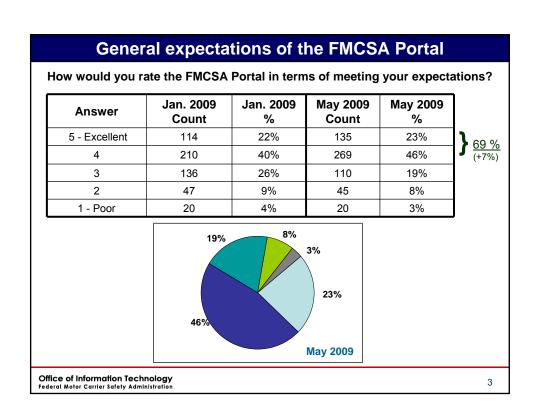

### **General satisfaction with the FMCSA Portal** How would you rate the FMCSA Portal in terms of general satisfaction? Jan. 2009 Jan. 2009 May 2009 May 2009 Answer Count Count % % 112 21% 25% 5 - Excellent 142 232 44% 268 46% 26% 21% 3 137 122 2 35 7% 29 5% 1 - Poor 2% 18 3% 11 21% 5% 25% 46% May 2009 Office of Information Technology Federal Motor Carrier Safety Administration 2