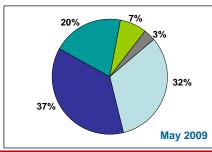

### **Ease of use of the FMCSA Portal**

How would you rate the FMCSA Portal in terms of how easy it is to use?

| Answer        | Jan. 2009<br>Count | Jan. 2009<br>% | May 2009<br>Count | May 2009<br>% |
|---------------|--------------------|----------------|-------------------|---------------|
| 5 - Excellent | 151                | 29%            | 186               | 32%           |
| 4             | 212                | 40%            | 214               | 37%           |
| 3             | 100                | 19%            | 116               | 20%           |
| 2             | 41                 | 8%             | 43                | 7%            |
| 1 - Poor      | 23                 | 4%             | 20                | 3%            |

} 69 % (No change)

Office of Information Technology Federal Motor Carrier Safety Administration

5