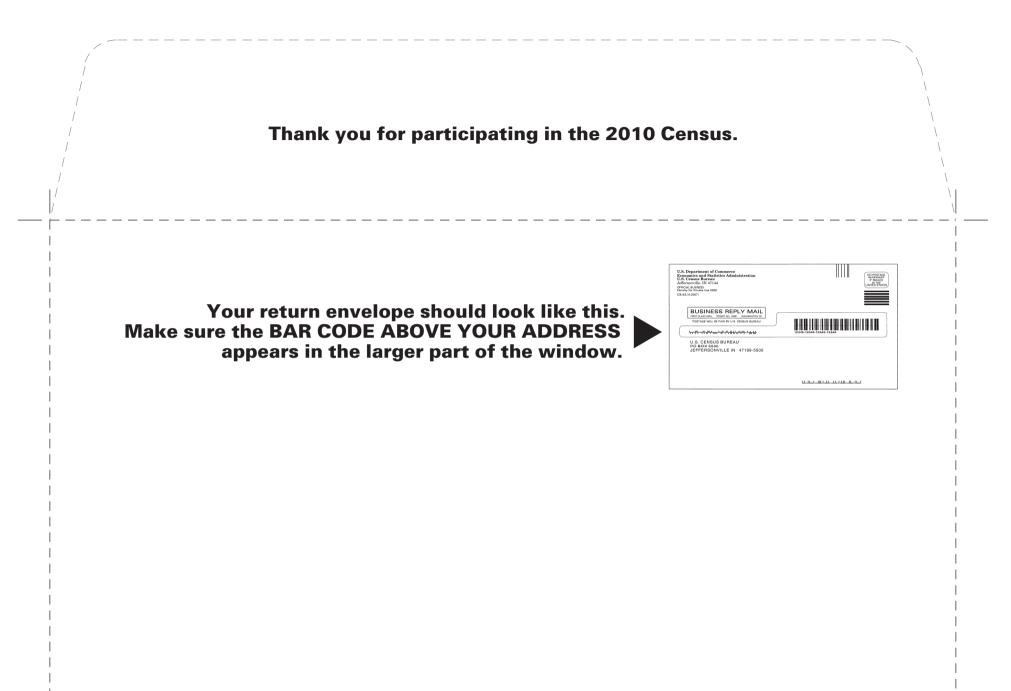

9-7/16 x 5-11/16" window: 8-9/16w x 5/8"v (barcode window) and 1-1/8"v (larger window) Draft 1 4-7-08

U.S. Department of Commerce Economics and Statistics Administration U.S. Census Bureau 1201 E 10th Street Jeffersonville IN 47132

OFFICIAL BUSINESS Penalty for Private Use \$300

**D-8A(IN)** (4-2008)

FIRST-CLASS MAIL PERMIT NO. 16081 WASHINGTON DC

POSTAGE WILL BE PAID BY U.S. CENSUS BUREAU

To return your census form, please make sure the BAR CODE ABOVE YOUR ADDRESS appears in this window.

U.S. CENSUS BUREAU PO BOX 5500 JEFFERSONVILLE IN 47199-5500

Telefferden Hilderleiten bischelt die Hendland

4719955000

D-8A(IN) (BACK)