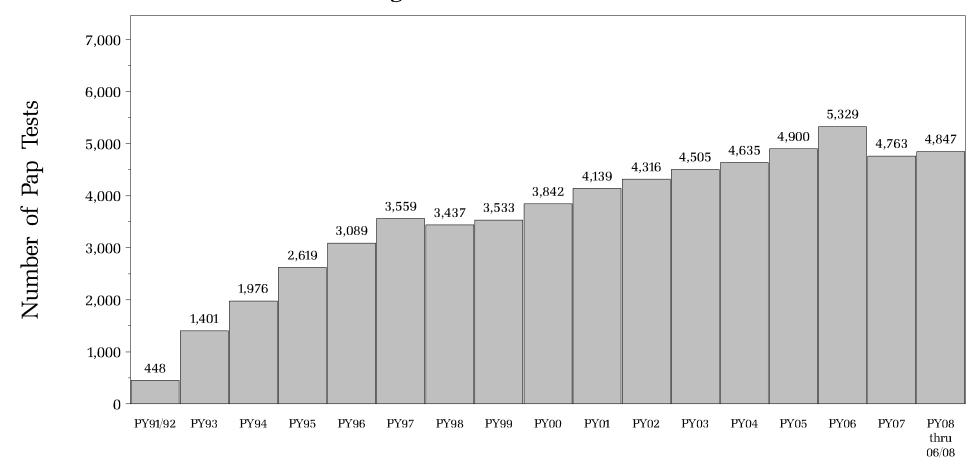

# Your Program Number of Pap Test Screenings for Program Years 1991 – 2008

Total number of Pap tests = 61,338

Program year (PY) is defined as July 1 through June 30. For example, 'PY04' represents July 1, 2003 – June 30, 2004.

Source: October 2008 Minimum Data Elements for Pap tests through 06/30/2008 paid with NBCCEDP funds