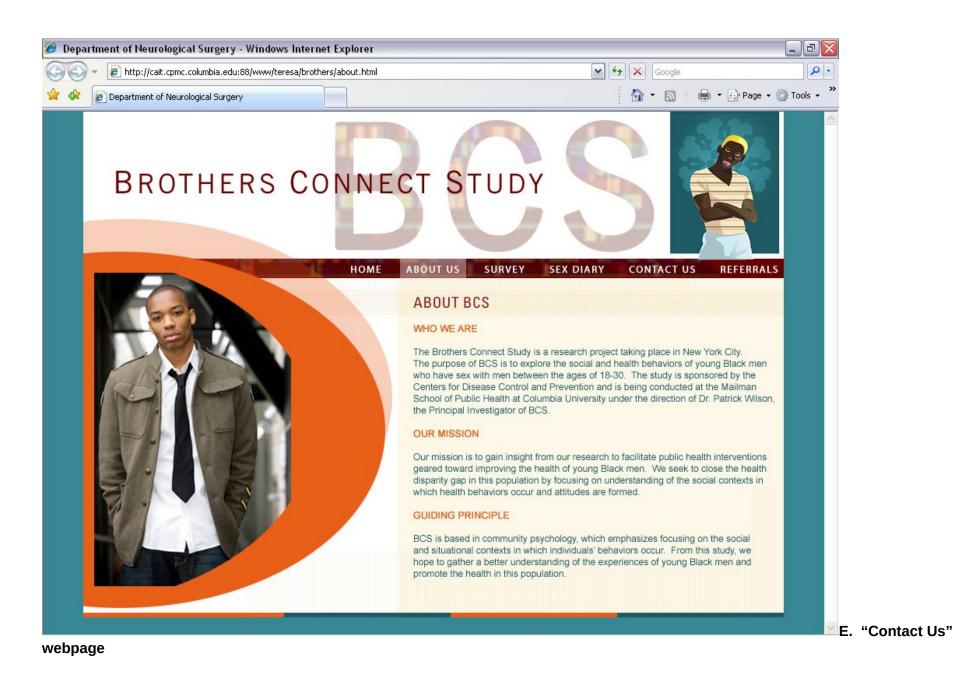

### C. Longitudinal structured sex diary webpage

D. "About Us" webpage

F. Survey/sex diary log off webpage (the last webpage participants see after completing the survey/sex diary)