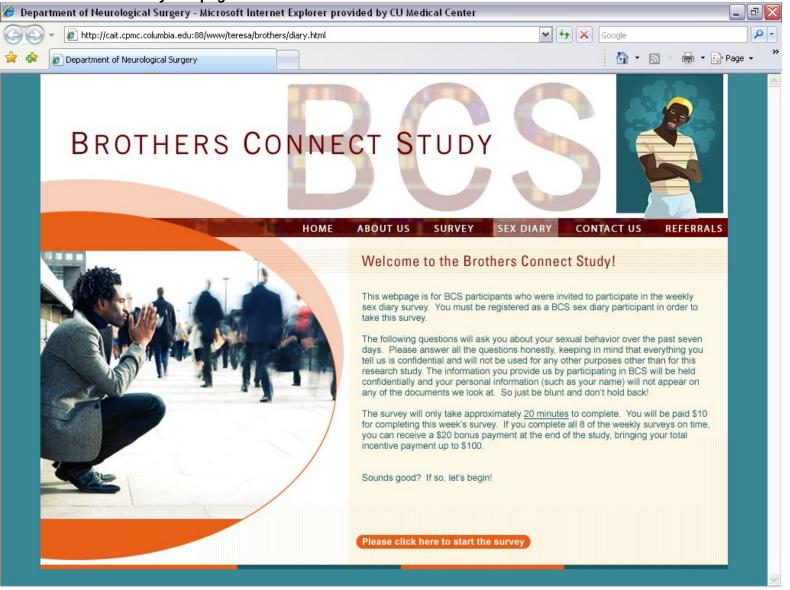

### C. Longitudinal structured sex diary webpage

D. "About Us" webpage

F. Survey/sex diary log off webpage (the last webpage participants see after completing the survey/sex diary)

# C. Longitudinal structured sex diary webpage