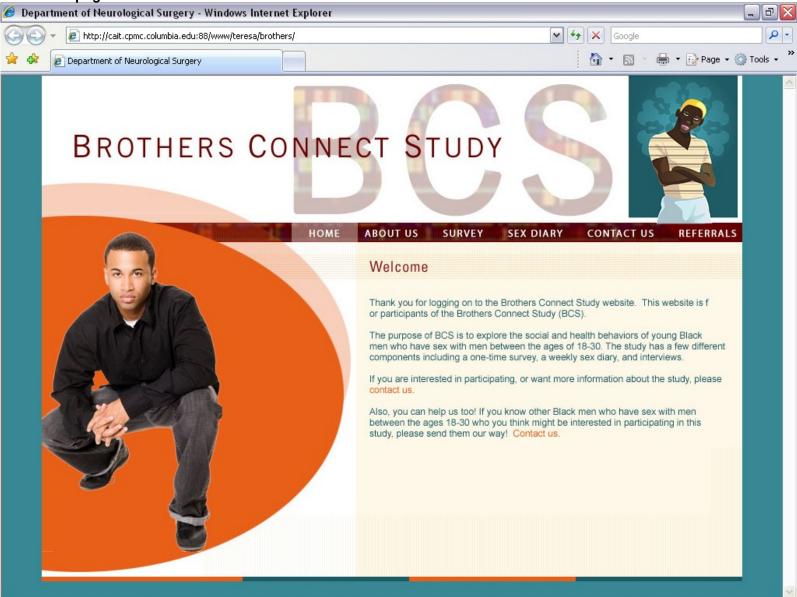

IDENTIALITY!

Email us at:

# brothersconnect@columbia.edu

Or call at: (212) 305 - 8110

### ARE YOU A BLACK MAN WHO HAS SEX WITH MEN? SEXUALLY ACTIVE? BETWEEN THE AGES OF 18-30?

### If you answered yes, we want to talk to you!

We would like to invite you to take part in a research study for young Black men who have sex with men, living in the NYC area. Complete a survey about your health, sexual activity and experiences in childhood and adulthood and receive \$30 for your time! Also, you will be given information about other paid research opportunities. Must be able to come to conveniently located study office. Email the *Brothers Connect Study* at <a href="mailto:brothersconnect@columbia.edu">brothersconnect@columbia.edu</a> or call us at (212) 305-8110.

### A. BCS website homepage



### B. Cross-sectional survey webpage



### C. Longitudinal structured sex diary webpage



D. "About Us" webpage





F. Survey/sex diary log off webpage (the last webpage participants see after completing the survey/sex diary)



## \* ٩ 👘 🔹 🕞 Page 🔹 The survey questions will ask you to tell us a few things about yourself, your behaviors, and your titudes and beats about enterin susues. Topics we will ask you about include and beingh, childhood experiences, substance use behaviors, sexual behaviors, and perceptions of yourself and your firends. Some of the questions may be a bit more personal than others but we say that you pure hores is reaverate to any question. The information (such as your participating in BCS will be here contridentially and your personal information (such as you