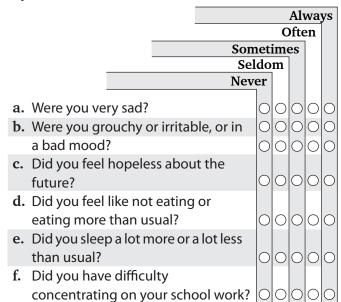

#### $\bigcirc$ No

- 47. Do you take medicine for your long-term illness, disability or medical condition?
  - $\bigcirc$  I do not have a long-term illness, disability or medical condition
  - ◯ Yes
  - $\bigcirc$  No
  - If yes, please write what it is:\_\_\_\_
- 48. Does your long-term illness, disability or medical condition affect your attendance and participation at school?
  - I do not have a long-term illness, disability or medical condition
  - O Yes
  - $\bigcirc$  No
- **49. Think about how you have been feeling over the last 30 days. How often...?** (*Please mark one circle for each line*)