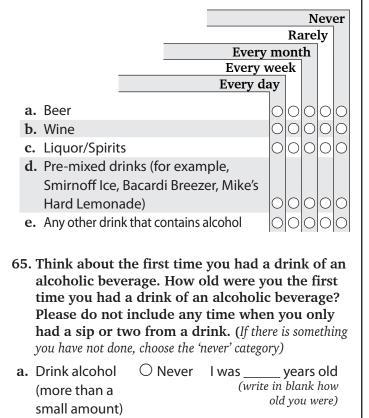

me                         | 0                  | 0 | 0  | 0             | 0 | 0            | $\bigcirc$ |  |
| f. | My partner lets<br>me                                    | 0                  | 0 | 0  | 0             | 0 | 0            | 0          |  |
|    |                                                          |                    |   |    |               |   |              |            |  |

64. At present, how often do you drink anything alcoholic, such as beer, wine, or hard liquor like vodka or rum? Throughout these questions, by a "drink," we mean a can or bottle of beer, a glass of wine or a wine cooler, a shot of liquor, or a mixed drink with liquor in it. Please do not include any time when you only had a sip or two from a drink. (*Please mark one circle for each line*)



- **b.** Drink 5 or more O Never I was years old (write in blank how old you were)
- c. Get drunk O Never I was years old (write in blank how old you were)
- 66. On how many occasions (if any) have you done the following things in the last 30 days? (Please mark one circle for each line)



- 67. Think back again over the LAST 30 DAYS. If you are a boy, how many times (if any) have you had five or more drinks in a row on an occasion? If you are a girl, how many times (if any) have you had four or more drinks in a row on an occasion.
  - $\bigcirc$  None  $\bigcirc$  1
  - $O_2$
  - $\bigcirc 2$  $\bigcirc 3-5$
  - $\bigcirc 6-9$
  - O 10 or more times
- 68. Think back again over the LAST 30 DAYS. If you are a boy, how many times (if any) have you had five or more drinks in a row within tw