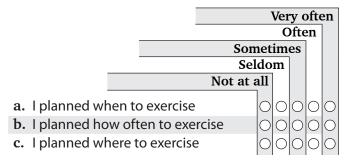

## 16. How OFTEN do you usually engage in vigorous physical activity so much that you get out of breath or sweat?

- O Every day
- $\bigcirc$  4 to 6 times a week
- $\bigcirc$  2 to 3 times a week
- $\bigcirc$  Once a week
- $\bigcirc$  Once a month
- $\bigcirc$  Less than once a month
- $\bigcirc$  Never
- 17. How many HOURS a week do you usually engage in vigorous physical activity so much that you get out of breath or sweat?
  - None
  - $\bigcirc$  About half an hour
  - O About 1 hour
  - $\bigcirc$  About 2 to 3 hours
  - O About 4 to 6 hours
  - $\bigcirc$  7 hours or more
- 18. Think about the last seven days. How often did you do each of these when making plans for vigorous physical activity? (Please mark one circle for each line)