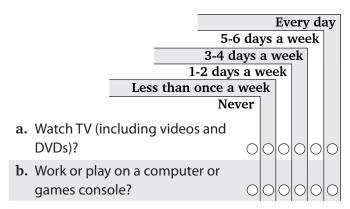

4. About how many hours a day do you usually use a DVD player or watch television (including videos and DVDs) in your free time? (Please mark one circle for <u>weekdays</u> and one circle for <u>weekend</u>)