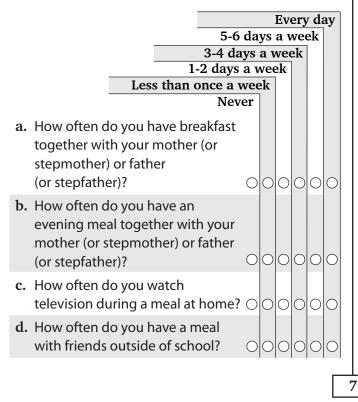

**30.** During the past 7 days, how many times did you...? (Please mark one circle for each line)

| 4 or more times per day<br>3 times per day<br>2 times per day<br>1 time per day<br>4 to 6 times<br>1 to 3 times<br>Never                                             |                                                                                                                                                                                                                                                                                                                                                                                                                                                                                                                                                                                                                                                                                                                                                                                                                                                                                                                                                                                                                                                                                                                                                                                                                                                                                                                                                                                                                                                                                                                                                                                                                                                                                                                                                                                                                                                                                                                                                                                                                                                                                                                                |  |  |  |
|----------------------------------------------------------------------------------------------------------------------------------------------------------------------|--------------------------------------------------------------------------------------------------------------------------------------------------------------------------------------------------------------------------------------------------------------------------------------------------------------------------------------------------------------------------------------------------------------------------------------------------------------------------------------------------------------------------------------------------------------------------------------------------------------------------------------------------------------------------------------------------------------------------------------------------------------------------------------------------------------------------------------------------------------------------------------------------------------------------------------------------------------------------------------------------------------------------------------------------------------------------------------------------------------------------------------------------------------------------------------------------------------------------------------------------------------------------------------------------------------------------------------------------------------------------------------------------------------------------------------------------------------------------------------------------------------------------------------------------------------------------------------------------------------------------------------------------------------------------------------------------------------------------------------------------------------------------------------------------------------------------------------------------------------------------------------------------------------------------------------------------------------------------------------------------------------------------------------------------------------------------------------------------------------------------------|--|--|--|
| <ul> <li>a. Drink 100% fruit juices<br/>as orange juice, apple ju<br/>grape juice? (Do not cou<br/>punch, Kool-Aid, sports<br/>or other fruit-flavored du</li> </ul> | ice, or unt drinks,                                                                                                                                                                                                                                                                                                                                                                                                                                                                                                                                                                                                                                                                                                                                                                                                                                                                                                                                                                                                                                                                                                                                                                                                                                                                                                                                                                                                                                                                                                                                                                                                                                                                                                                                                                                                                                                                                                                                                                                                                                                                                                            |  |  |  |
| <ul> <li>b. Eat fruit? (Do not count juice.)</li> <li>c. Eat green salad?</li> </ul>                                                                                 | fruit                                                                                                                                                                                                                                                                                                                                                                                                                                                                                                                                                                                                                                                                                                                                                                                                                                                                                                                                                                                                                                                                                                                                                                                                                                                                                                                                                                                                                                                                                                                                                                                                                                                                                                                                                                                                                                                                                                                                                                                                                                                                                                                          |  |  |  |
| d. Eat <b>potatoes</b> ? (Do <b>not</b> of french fries, fried potato potato chips.)                                                                                 |                                                                                                                                                                                                                                                                                                                                                                                                                                                                                                                                                                                                                                                                                                                                                                                                                                                                                                                                                                                                                                                                                                                                                                                                                                                                                                                                                                                                                                                                                                                                                                                                                                                                                                                                                                                                                                                                                                                                                                                                                                                                                                                                |  |  |  |
| <ul> <li>e. Eat carrots?</li> <li>f. Eat other vegetables? (In count green salad, potaticarrots.)</li> </ul>                                                         |                                                                                                                                                                                                                                                                                                                                                                                                                                                                                                                                                                                                                                                                                                                                                                                                                                                                                                                                                                                                                                                                                                                                                                                                                                                                                                                                                                                                                                                                                                                                                                                                                                                                                                                                                                                                                                                                                                                                                                                                                                                                                                                                |  |  |  |
| g. Drink a can, bottle, or g<br>soda or pop, such as Co<br>Pepsi, or Sprite? (Do not<br>include diet soda or diet                                                    | ke,                                                                                                                                                                                                                                                                                                                                                                                                                                                                                                                                                                                                                                                                                                                                                                                                                                                                                                                                                                                                                                                                                                                                                                                                                                                                                                                                                                                                                                                                                                                                                                                                                                                                                                                                                                                                                                                                                                                                                                                                                                                                                                                            |  |  |  |
| h. Drink a glass of milk? (In<br>the milk you drank in a g<br>cup, from a carton, or wi<br>cereal. Count the half pi<br>milk served at school as<br>to one glass.)   | glass or the second sec |  |  |  |