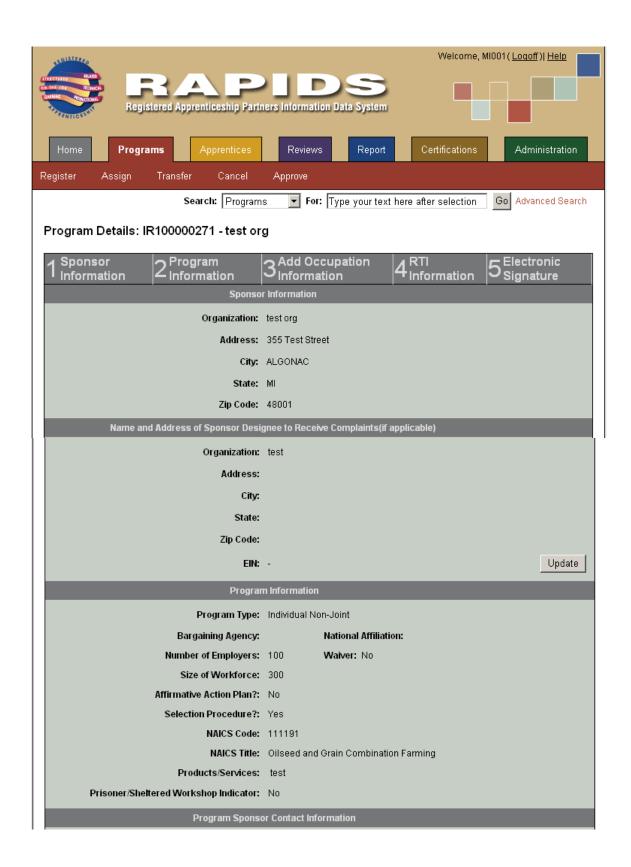

Prisoner/Sheltered Workshop ○ Yes ⓒ No 🛂 Indicator: **Program Sponsor Contact Information** Name:\* (Enter no more than 60 characters) ☐ Same as Sponsor's address Address:\* (Enter no more than 60 characters) City:\* State:\* Select a State Zipcode:\* (Ex. 00000 - 0000) Phone:\* (Ex. 000-000-0000) Ext: Cell Phone: (Ex. 000-000-0000) Fax: (Ex. 000-000-0000) E-mail:\* (Ex.: john@doe.com or jane@doe.com)

\* denotes required fields

Name: test

Address: 355 Test Street

City: ALGONAC

State: MI

Zip Code: 48001

Phone: 433-222-2222 Extension:

Fax:

E-mail: luu.bicanh@dol.gov

Program Address

Program Name: test

Address: 355 Test Street

City: ALGONAC

State: MI

Zip code: 48001

Significant Dates

Registration Date: 09/26/2008

Update