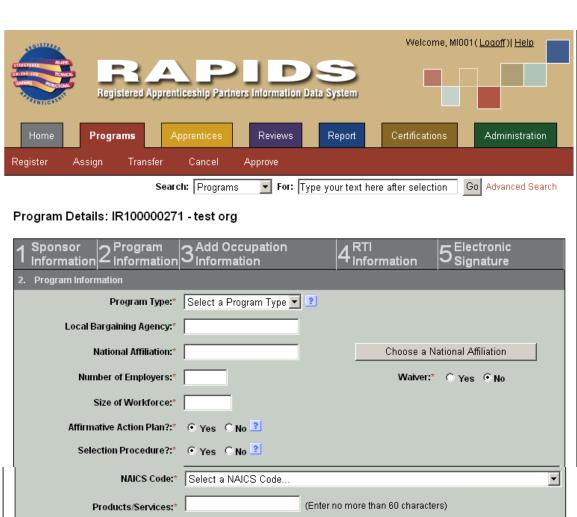

Prisoner/Sheltered Workshop ○ Yes ⓒ No 🛂 Indicator: **Program Sponsor Contact Information** Name:\* (Enter no more than 60 characters) ☐ Same as Sponsor's address Address:\* (Enter no more than 60 characters) City:\* State:\* Select a State Zipcode:\* (Ex. 00000 - 0000) Phone:\* (Ex. 000-000-0000) Ext: Cell Phone: (Ex. 000-000-0000) Fax: (Ex. 000-000-0000) E-mail:\* (Ex.: john@doe.com or jane@doe.com)