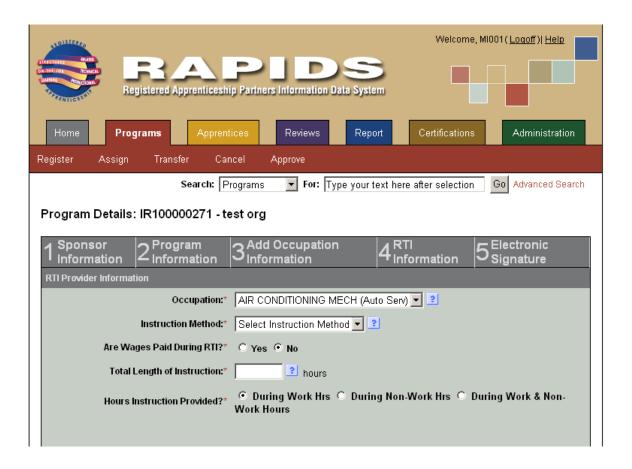

\* denotes required fields

| Provider Type (Mark one or more):* | □ Sponsor □ Community College □ Technical School   □ Vocational School □ Correspondence □ Web Based   □ Other □ |
|------------------------------------|-----------------------------------------------------------------------------------------------------------------|
| RTI Provider Contact Information   |                                                                                                                 |
| Provider:                          | Select a Provider                                                                                               |
| Name:*                             | 2                                                                                                               |
| Address:*                          | (Enter no more than 60 characters)                                                                              |
| City:*                             |                                                                                                                 |
| State:*                            | Select a State ▼                                                                                                |
| Zipcode:*                          | - (Ex. 00000 - 0000)                                                                                            |
| Contact Name:*                     |                                                                                                                 |
| Contact Phone:*                    | (Ex. 000-000-0000)                                                                                              |
| E-mail:                            | (Ex.: john@doe.com or jane@doe.com)                                                                             |
| Website (URL):                     | (Ex.:http://companywebsite.com)                                                                                 |
|                                    | Save & Continue Quit                                                                                            |