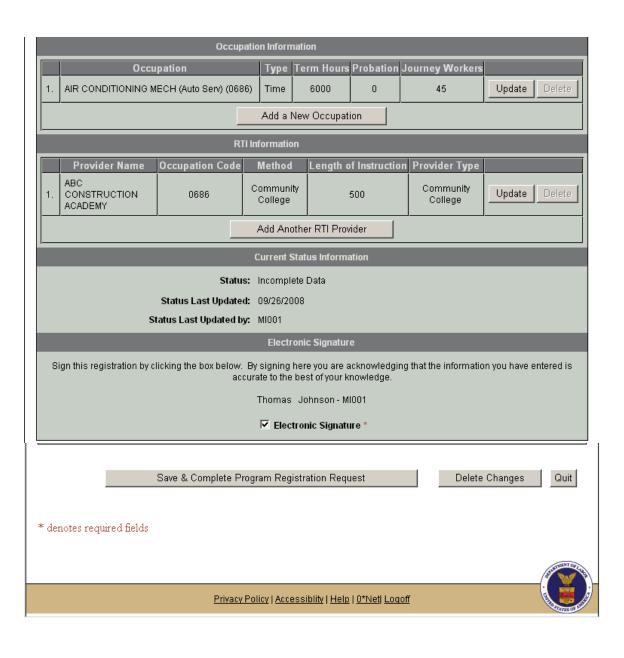

\* denotes required fields

| Provider Type (Mark one or more):* | □ Sponsor □ Community College □ Technical School   □ Vocational School □ Correspondence □ Web Based   □ Other □ |
|------------------------------------|-----------------------------------------------------------------------------------------------------------------|
| RTI Provider Contact Information   |                                                                                                                 |
| Provider:                          | Select a Provider                                                                                               |
| Name:*                             | 2                                                                                                               |
| Address:*                          | (Enter no more than 60 characters)                                                                              |
| City:*                             |                                                                                                                 |
| State:*                            | Select a State ▼                                                                                                |
| Zipcode:*                          | - (Ex. 00000 - 0000)                                                                                            |
| Contact Name:*                     |                                                                                                                 |
| Contact Phone:*                    | (Ex. 000-000-0000)                                                                                              |
| E-mail:                            | (Ex.: john@doe.com or jane@doe.com)                                                                             |
| Website (URL):                     | (Ex.:http://companywebsite.com)                                                                                 |
|                                    | Save & Continue Quit                                                                                            |

Registration Date: 09/26/2008

Update