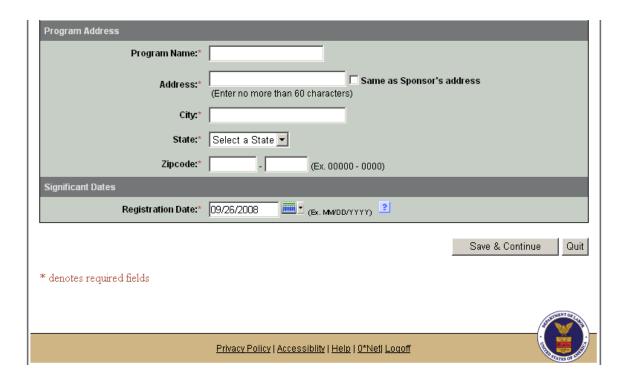

\* denotes required fields

Name: test

Address: 355 Test Street

City: ALGONAC

State: MI

Zip Code: 48001

Phone: 433-222-2222 Extension:

Fax:

E-mail: luu.bicanh@dol.gov

Program Address

Program Name: test

Address: 355 Test Street

City: ALGONAC

State: MI

Zip code: 48001

Significant Dates

Registration Date: 09/26/2008

Update