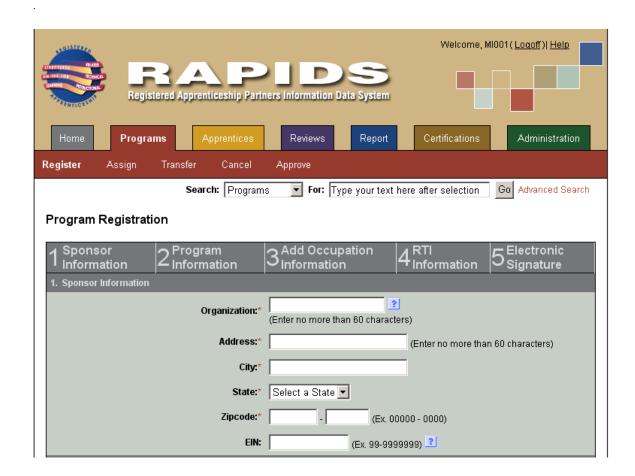

llection of information unless it displays a currently valid OMB control number. Public reporting burden for this collection of information, Program Registration – Section I, is estimated to average 10 minutes per response, including the time for reviewing instructions, searching existing data sources, gathering and maintaining the data needed, and completing and reviewing the collection of information. Obligation to respond is required to obtain or retain benefits (29 USC 50). Send comments regarding this burden estimate or any other aspect of this collection of information, including suggestions for reducing this burden, to the U.S. Department of Labor, Office of Apprenticeship, 200 Constitution Avenue, N.W., Room N-5311, Washington, D.C. 202210 (Paperwork Reduction Project 1205-0223).



| Name and Address of Sponsor Designee to Receive Complaints(if applicable) |                                            |
|---------------------------------------------------------------------------|--------------------------------------------|
| Name:                                                                     |                                            |
| Address:                                                                  | (Enter no more than 60 characters)         |
| City:                                                                     |                                            |
| State:                                                                    | Select a State ▼                           |
| Zipcode: