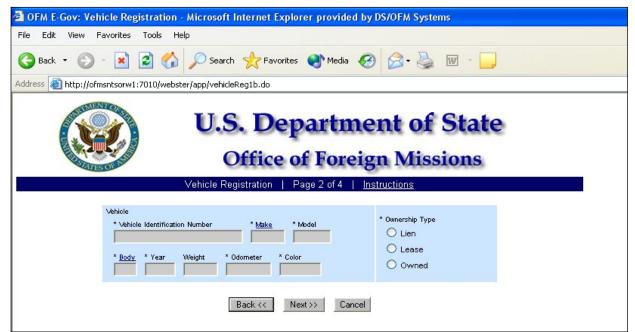

Figure 6.2-2 – Vehicle Registration Screen 1c

| 2 OFM E-Gov: Vehicle Registration - Microsoft Internet Explorer provided by DS/OFM Systems |
|--------------------------------------------------------------------------------------------|
| File Edit View Favorites Tools Help                                                        |
| 🕝 Back 🔹 🕥 - 💌 😰 🏠 🔎 Search 📌 Favorites 🜒 Media 🚱 😥 - 🌉 📨 🛄                                |
| Address 🙆 http://ofmsntsorw1:7010/webster/app/vehicleReg1c.do                              |
| U.S. Department of State<br>Office of Foreign Missions                                     |
| Vehicle Registration   Page 2 of 4   <u>Instructions</u>                                   |
| Vehiole<br>* Vehiole Identification Number * Make * Model  Ulen ULease ULease Overned      |
| Back << Next >> Cancel                                                                     |

Figure 6.2-3 – Vehicle Registration Screen 2

Figure 6.2-2a – Co-Owner (Diplomat)

| OFM E-Gov: Vehicle Registration - Microsoft Internet Explorer provided by DS/OFM Systems                                  |
|---------------------------------------------------------------------------------------------------------------------------|
| File Edit View Favorites Tools Help                                                                                       |
| 🔇 Back 🔹 🕥  📓 🚮 🔎 Search 👷 Favorites 🚳 Media 🤣 😥 🍓 🔟 📙                                                                    |
| Address 🕘 http://ofmsntsorw1:7010/eGov/app/vehicleReg1c.do                                                                |
| U.S. Department of State<br>Office of Foreign Missions                                                                    |
| Vehicle Registration   Page 1e of 4   Instructions                                                                        |
| Co-Owner (Non-Diplomat) * Sumame (as it appears on Msa, if applicable) * Given Name (as it appears on Msa, if applicable) |
| Back << Next >> Cancel                                                                                                    |
|                                                                                                                           |
|                                                                                                                           |
|                                                                                                                           |