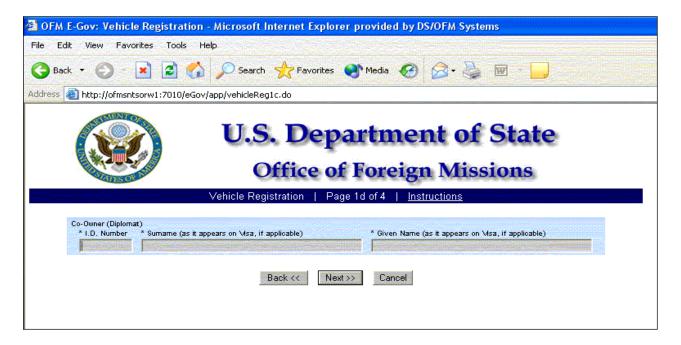

Figure 6.2-3 – Vehicle Registration Screen 2

Figure 6.2-2a – Co-Owner (Diplomat)

| OFM E-Gov: Vehicle Registration - Microsoft Internet Explorer provided by DS/OFM Systems                                  |
|---------------------------------------------------------------------------------------------------------------------------|
| File Edit View Favorites Tools Help                                                                                       |
| 🔇 Back 🔹 🕥  📓 🚮 🔎 Search 👷 Favorites 🚳 Media 🤣 😥 🍓 🔟 📙                                                                    |
| Address 🕘 http://ofmsntsorw1:7010/eGov/app/vehicleReg1c.do                                                                |
| U.S. Department of State<br>Office of Foreign Missions                                                                    |
| Vehicle Registration   Page 1e of 4   Instructions                                                                        |
| Co-Owner (Non-Diplomat) * Sumame (as it appears on Msa, if applicable) * Given Name (as it appears on Msa, if applicable) |
| Back << Next >> Cancel                                                                                                    |
|                                                                                                                           |
|                                                                                                                           |
|                                                                                                                           |

Figure 6.2-2b – Co-Owner (Non-Diplomat)

| OFM E-Gov: Vehicle Registration - Microsoft Internet Explorer provided by DS/OFM Systems |  |  |
|------------------------------------------------------------------------------------------|--|--|
| File Edit View Favorites Tools Help                                                      |  |  |
| 🚱 Back 🔹 🕥 - 💌 😰 🏠 🔎 Search 🤺 Favorites 📢 Media 🥝 🔗 - 🌺 🔟 - 📃                            |  |  |
| Address 🗃 http://ofmsntsorw1:7010/webster/app/vehicleReg2.do                             |  |  |
| U.S. Department of State<br>Office of Foreign Missions                                   |  |  |
| Vehicle Registration   Page 2a of 4   Instructions                                       |  |  |
| Lein or Lease Holder * Name  * Address Line 1  Address Line 2  * City * State * Zip Code |  |  |
| Back << Next >> Cancel                                                                   |  |  |