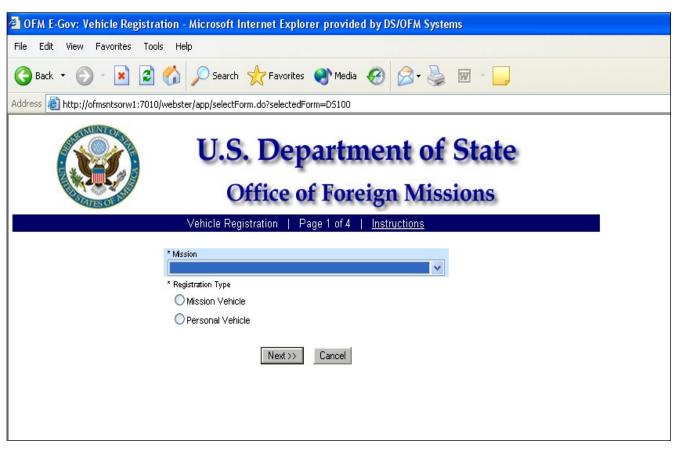

#### 6.1 - Applying for a Mission Vehicle Registration

| U.S. Department of State<br>Office of Foreign Missions |                                                   |  |  |
|--------------------------------------------------------|---------------------------------------------------|--|--|
|                                                        | Vehicle Registration   Page 1 of 4   Instructions |  |  |
|                                                        | * Mission                                         |  |  |
|                                                        | * Registration Type                               |  |  |
|                                                        | Mission Venicle     Personal Vehicle              |  |  |
|                                                        | Next >> Cancel                                    |  |  |

Figure 6.1-1 – Vehicle Registration Screen 1

| OFM E-Gov: Vehicle Registration - Microsoft Internet Explorer provided by DS/OFM Systems |
|------------------------------------------------------------------------------------------|
| File Edit View Favorites Tools Help                                                      |
| 🚱 Back 🔹 🕥 - 💌 😰 🏠 🔎 Search 🤺 Favorites 🜒 Media 🚱 🖾 - چ 🖬 - 📃                            |
| Address 🗃 http://ofmsntsorw1:7010/webster/app/vehicleReg1.do                             |
| U.S. Department of State<br>Office of Foreign Missions                                   |
| Vehicle Registration   Page 1a of 4   Instructions                                       |
| Principal Driver I.D. Number Sumame Given Name Date of Birth                             |
| Month Day Year                                                                           |
| Principal User<br>I.D. Number Sumame Given Name                                          |
| Date of Birth<br>Month Day Year                                                          |
| Back << Next >> Cancel                                                                   |