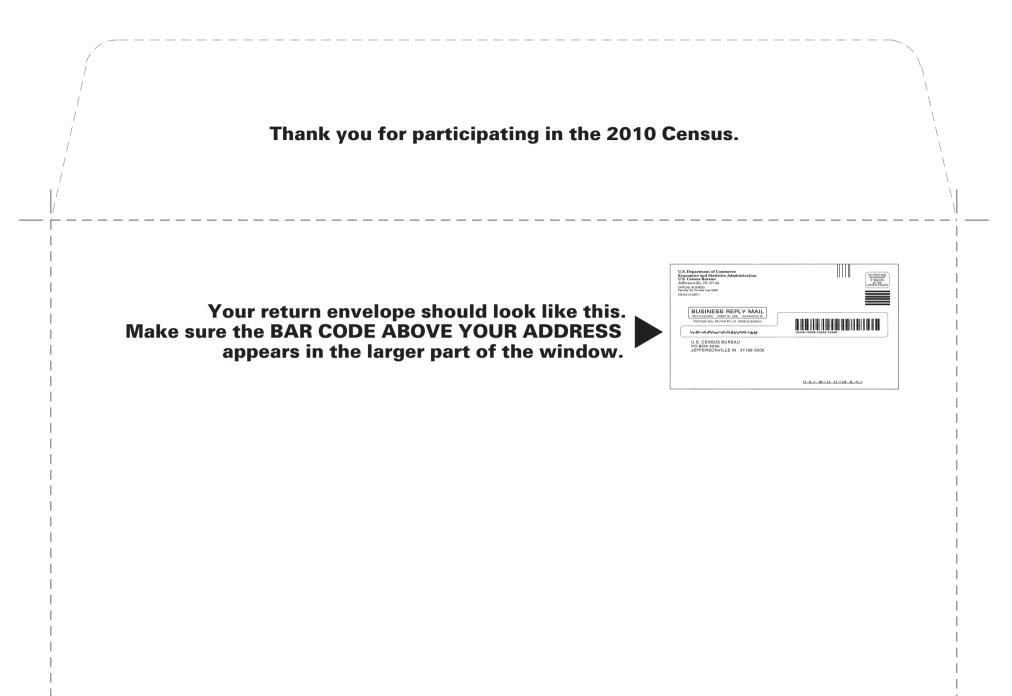

9-7/16 x 5-11/16" window: 8-9/16w x 5/8"v (barcode window) and 1-1/8"v (larger window) Draft 1 4-7-08

U.S. Department of Commerce Economics and Statistics Administration U.S. Census Bureau 8411 Kelso Dr Essex Md 21221

OFFICIAL BUSINESS Penalty for Private Use \$300

**D-8A(MD)** (4-2008)

## **BUSINESS REPLY MAIL**

FIRST-CLASS MAIL PERMIT NO. 16081 WASHINGTON DC

POSTAGE WILL BE PAID BY U.S. CENSUS BUREAU

To return your census form, please make sure the BAR CODE ABOVE YOUR ADDRESS appears in this window.

U.S. CENSUS BUREAU PO BOX 5500 JEFFERSONVILLE IN 47199-5500

Telefferden Hilderleiten biedeleiten Hendland

4719955000