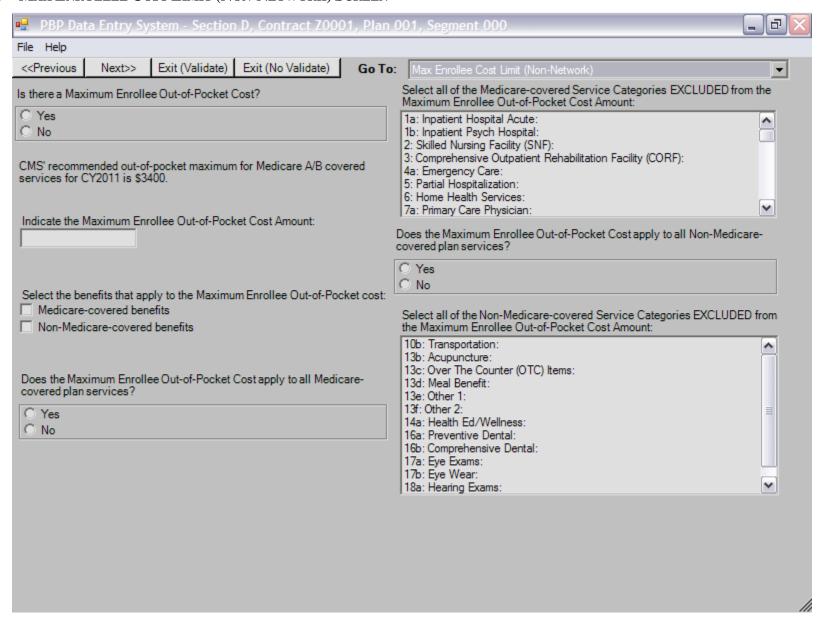

|   |  |  |  |  |
|                                                                                                                                                                     |                                                           |                                               |   |  |  |  |  |

#### SECTION D - PLAN DEDUCTIBLE (OUT-OF-NETWORK) SCREEN



#### SECTION D - PLAN DEDUCTIBLE (NON-NETWORK) SCREEN



#### SECTION D - MAX ENROLLEE COST LIMIT (COMBINED) - BASE 1 SCREEN



#### SECTION D - MAX ENROLLEE COST LIMIT (COMBINED) - BASE 2 SCREEN



#### SECTION D - MAX ENROLLEE COST LIMIT (IN-NETWORK) SCREEN



#### SECTION D - MAX ENROLLEE COST LIMIT (OUT-OF-NETWORK) SCREEN



#### SECTION D - MAX ENROLLEE COST LIMIT (NON-NETWORK) SCREEN



#### SECTION D - MAX PLAN BENEFIT COVERAGE SCREEN



### SECTION D - MAX PLAN BENEFIT COVERAGE (NON-NETWORK) SCREEN



# SECTION D -PLAN PREMIUM/ REBATE REDUCTION SCREEN



#### SECTION D - PFFS BALANCE BILLING SCREEN



# SECTION D -MSA ANNUAL DEDUCTIBLE/DEPOSIT SCREEN



#### SECTION D - MSA DEMO PLANS SCREEN



# SECTION D - NOTES SCREEN



### SECTION D - OPTIONAL SUPPLEMENTAL PACKAGE MANAGEMENT SCREEN



#### SECTION D - OPTIONAL SUPPLEMENTAL - LABEL AND PREMIUM SCREEN



#### SECTION D - OPTIONAL SUPPLEMENTAL - SERVICE CATEGORIES SCREEN



#### SECTION D - OON-STEP-UP



# SECTION D - OPTIONAL SUPPLEMENTAL -OON-OPTIONAL



# SECTION D - STEP-UP - 7B - CHIROPRACTIC SERVICES - BASE 1 SCREEN

| PBP Data Entry System - Section                                             | D, Contract Z