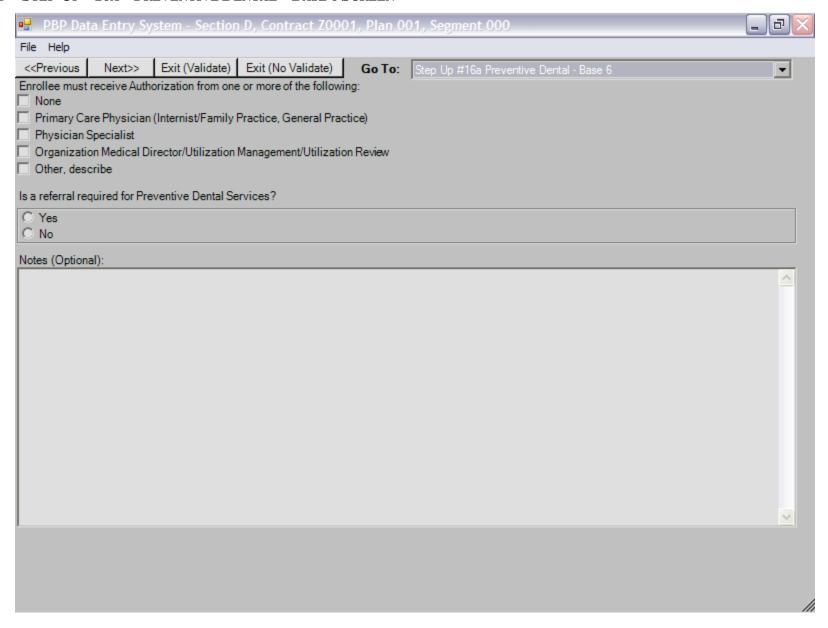

nt amount for Dental X-Rays:                                                         |       |
| Indicate Maximum Copayment amount for Oral Exams:                                        |                                                                                                              |       |
|                                                                                          |                                                                                                              |       |
|                                                                                          |                                                                                                              |       |

#### SECTION D - STEP-UP - 16A - PREVENTIVE DENTAL - BASE 6 SCREEN



# SECTION D - STEP-UP - 16B - COMPREHENSIVE DENTAL - BASE 1 SCREEN

| PBP Data Entry System - Section D, Contract Z0001,                                                             | Plan 001, Segment 000                                                                                        |                                                                                                              |
|----------------------------------------------------------------------------------------------------------------|--------------------------------------------------------------------------------------------------------------|--------------------------------------------------------------------------------------------------------------|
| File Help