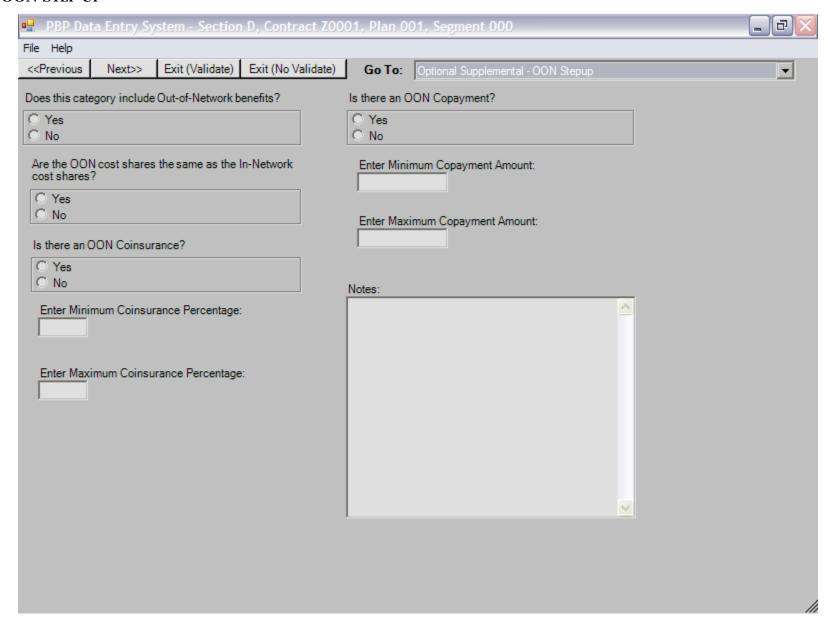

) - BASE 2 SCREEN



#### SECTION D - MAX ENROLLEE COST LIMIT (IN-NETWORK) SCREEN



#### SECTION D - MAX ENROLLEE COST LIMIT (OUT-OF-NETWORK) SCREEN



#### SECTION D - MAX ENROLLEE COST LIMIT (NON-NETWORK) SCREEN



#### SECTION D - MAX PLAN BENEFIT COVERAGE SCREEN



### SECTION D - MAX PLAN BENEFIT COVERAGE (NON-NETWORK) SCREEN



# SECTION D -PLAN PREMIUM/ REBATE REDUCTION SCREEN



#### SECTION D - PFFS BALANCE BILLING SCREEN



# SECTION D -MSA ANNUAL DEDUCTIBLE/DEPOSIT SCREEN



#### SECTION D - MSA DEMO PLANS SCREEN



# SECTION D - NOTES SCREEN



### SECTION D - OPTIONAL SUPPLEMENTAL PACKAGE MANAGEMENT SCREEN



#### SECTION D - OPTIONAL SUPPLEMENTAL - LABEL AND PREMIUM SCREEN



#### SECTION D - OPTIONAL SUPPLEMENTAL - SERVICE CATEGORIES SCREEN



#### SECTION D - OON-STEP-UP



# SECTION D - OPTIONAL SUPPLEMENTAL -OON-OPTIONAL



# SECTION D - STEP-UP - 7B - CHIROPRACTIC SERVICES - BASE 1 SCREEN

| PBP Data Entry System - Section                                             | D, Contract Z0001, Plan 001, Segment 000                                                                     |                                                                       |
|-----------------------------------------------------------------------------|--------------------------------------------------------------------------------------------------------------|-----------------------------------------------------------------------|
| File Help                                                                   |