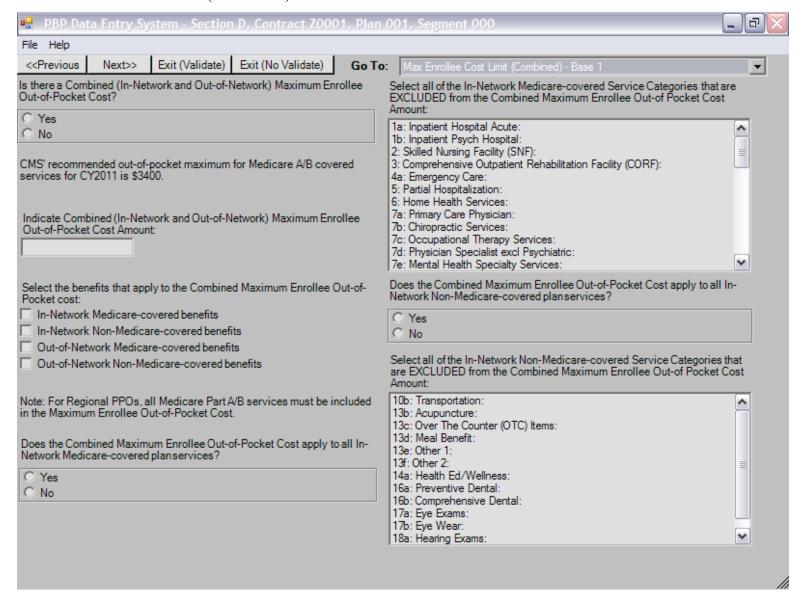

|   |  |  |  |  |
|                                                                                                                                                                     |                                                           |                                               |   |  |  |  |  |
|                                                                                                                                                                     |                                                           |                                               |   |  |  |  |  |

#### SECTION D - PLAN DEDUCTIBLE (OUT-OF-NETWORK) SCREEN



#### SECTION D - PLAN DEDUCTIBLE (NON-NETWORK) SCREEN



#### SECTION D - MAX ENROLLEE COST LIMIT (COMBINED) - BASE 1 SCREEN



#### SECTION D - MAX ENROLLEE COST LIMIT (COMBINED) - BASE 2 SCREEN



#### SECTION D - MAX ENROLLEE COST LIMIT (IN-NETWORK) SCREEN



#### SECTION D - MAX ENROLLEE COST LIMIT (OUT-OF-NETWORK) SCREEN



#### SECTION D - MAX ENROLLEE COST LIMIT (NON-NETWORK) SCREEN



#### SECTION D - MAX PLAN BENEFIT COVERAGE SCREEN



### SECTION D - MAX PLAN BENEFIT COVERAGE (NON-NETWORK) SCREEN



# SECTION D -PLAN PREMIUM/ REBATE REDUCTION SCREEN



#### SECTION D - PFFS BALANCE BILLING SCREEN



# SECTION D -MSA ANNUAL DEDUCTIBLE/DEPOSIT SCREEN



#### SECTION D - MSA DEMO PLANS SCREEN



# SECTION D - NOTES SCREEN



### SECTION D - OPTIONAL SUPPLEMENTAL PACKAGE MANAGEMENT SCREEN



#### SECTION D - OPTIONAL SUPPLEMENTAL - LABEL AND PREMIUM SCREEN



#### SECTION D - OPTIONAL SUPPLEMENTAL - SERVICE