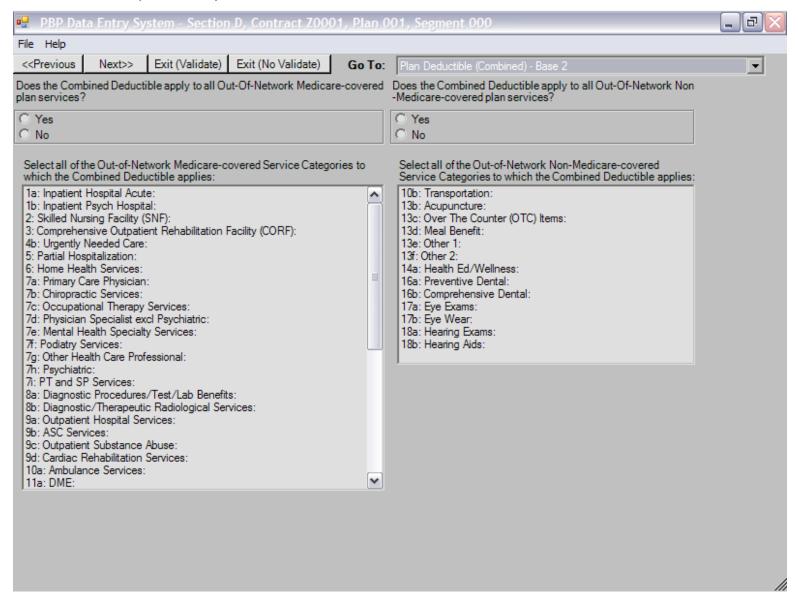

#### SECTION D - PLAN DEDUCTIBLE (COMBINED) - BASE 1 SCREEN



### SECTION D - PLAN DEDUCTIBLE (COMBINED) - BASE 2 SCREEN



#### SECTION D - PLAN DEDUCTIBLE (IN-NETWORK) SCREEN



#### SECTION D - PLAN DEDUCTIBLE (RPPO DIFFERENTIAL DEDUCTIBLE) - BASE 1



# PBP 2011 Data Entry System Screens SECTION D – PLAN DEDUCTIBLE (RPPO DIFFERENTIAL DEDUCTIBLE) – BASE 2

| 🖳 PBP Dat                                            | a Entry Sy    | stem - Secti   | on D, Contract Z000                                                  | 1, Plan 001, S | Segment 000                                                                     |                                                                          | _ & X    |
|------------------------------------------------------|---------------|----------------|----------------------------------------------------------------------|----------------|-------------------------------------