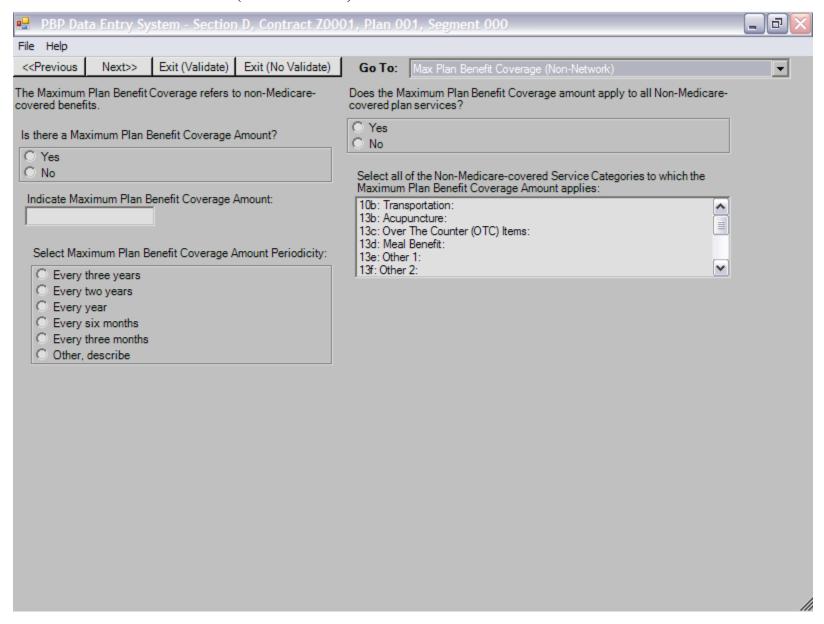

|                                                           |                                               |   |  |  |  |  |

#### SECTION D - PLAN DEDUCTIBLE (OUT-OF-NETWORK) SCREEN



#### SECTION D - PLAN DEDUCTIBLE (NON-NETWORK) SCREEN



#### SECTION D - MAX ENROLLEE COST LIMIT (COMBINED) - BASE 1 SCREEN



#### SECTION D - MAX ENROLLEE COST LIMIT (COMBINED) - BASE 2 SCREEN



#### SECTION D - MAX ENROLLEE COST LIMIT (IN-NETWORK) SCREEN



#### SECTION D - MAX ENROLLEE COST LIMIT (OUT-OF-NETWORK) SCREEN



#### SECTION D - MAX ENROLLEE COST LIMIT (NON-NETWORK) SCREEN



#### SECTION D - MAX PLAN BENEFIT COVERAGE SCREEN



### SECTION D - MAX PLAN BENEFIT COVERAGE (NON-NETWORK) SCREEN



# SECTION D -PLAN PREMIUM/ REBATE REDUCTION SCREEN



#### SECTION D - PFFS BALANCE BILLING SCREEN



# SECTION D -MSA ANNUAL DEDUCTIBLE/DEPOSIT SCREEN



#### SECTION D - MSA DEMO PLANS SCREEN



# SECTION D - NOTES SCREEN



### SECTION D - OPTIONAL SUPPLEMENTAL PACKAGE MANAGEMENT SCREEN



#### SECTION D - OPTIONAL SUPPLEMENTAL - LABEL AND PREMIUM SCREEN



#### SECTION D - OPTIONAL SUPPLEMENTAL - SERVICE CATEGORIES SCREEN



#### SECTION D - OON-STEP-UP



# SECTION D - OPTIONAL SUPPLEMENTAL -OON-OPTIONAL



# SECTION D - STEP-UP - 7B - CHIROPRACTIC SERVICES - BASE 1 SCREEN

| PBP Data Entry System - Section                                             | D, Contract Z0001, Plan 001, Segment 000                                                                     |