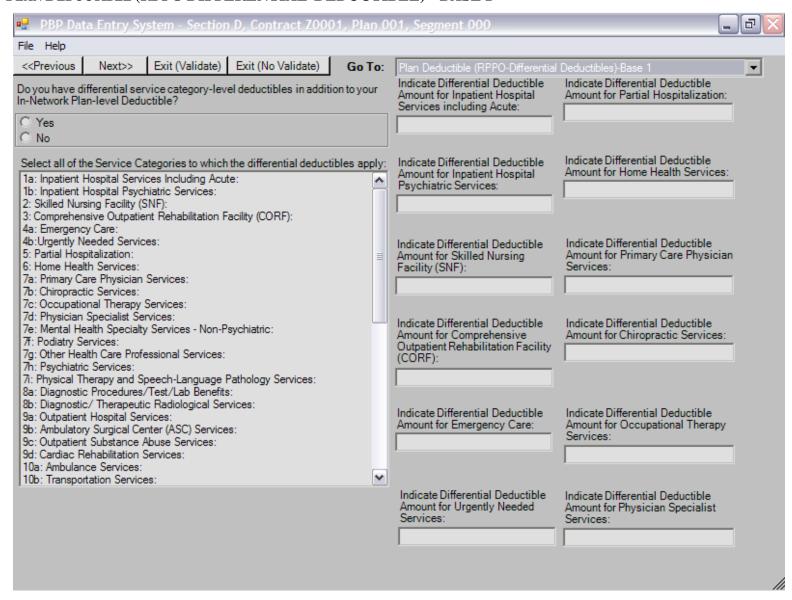

#### SECTION D - PLAN DEDUCTIBLE (COMBINED) - BASE 1 SCREEN



### SECTION D - PLAN DEDUCTIBLE (COMBINED) - BASE 2 SCREEN



#### SECTION D - PLAN DEDUCTIBLE (IN-NETWORK) SCREEN



#### SECTION D - PLAN DEDUCTIBLE (RPPO DIFFERENTIAL DEDUCTIBLE) - BASE 1



# PBP 2011 Data Entry System Screens SECTION D – PLAN DEDUCTIBLE (RPPO DIFFERENTIAL DEDUCTIBLE) – BASE 2

| 🖳 PBP Dat                                            | a Entry Sy    | stem - Secti   | on D, Contract Z000                                                  | 1, Plan 001, S | Segment 000                                                                     |                                                                          | _ & X    |
|------------------------------------------------------|---------------|----------------|----------------------------------------------------------------------|----------------|---------------------------------------------------------------------------------|--------------------------------------------------------------------------|----------|