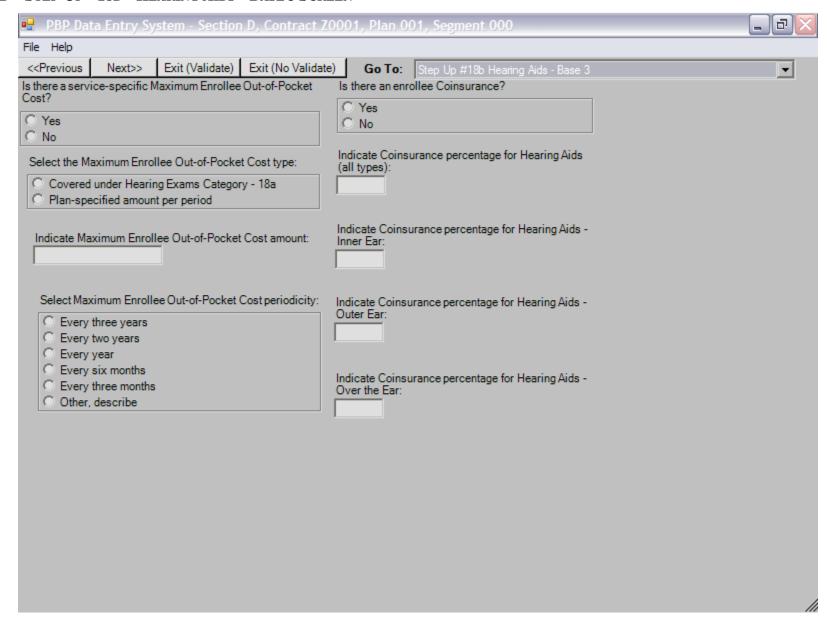

|                                                                                                                          |       |
|                                                                                                                                                               |                                                                                                                          |       |
|                                                                                                                                                               |                                                                                                                          |       |

#### SECTION D - STEP-UP - 18B - HEARING AIDS - BASE 3 SCREEN



# SECTION D - STEP-UP - 18B - HEARING AIDS - BASE 4 SCREEN

| 🖳 PBP Da             | ta Entry Sy  | stem - Section     | D, Contract Z000         | 1, Plan O     | 01, Segment 000                                         | × |
|----------------------|--------------|--------------------|--------------------------|---------------|---------------------------------------------------------|---|
| File Help            |              |                    |                          |               |                                                         |   |
| < <pre>revious</pre> | Next>>       | Exit (Validate)    | Exit (No Validate)       | Go To:        | Step Up #18b Hearing Aids - Base 4                      | ₹ |
| Is there an en       | rollee Copay | ment?              |