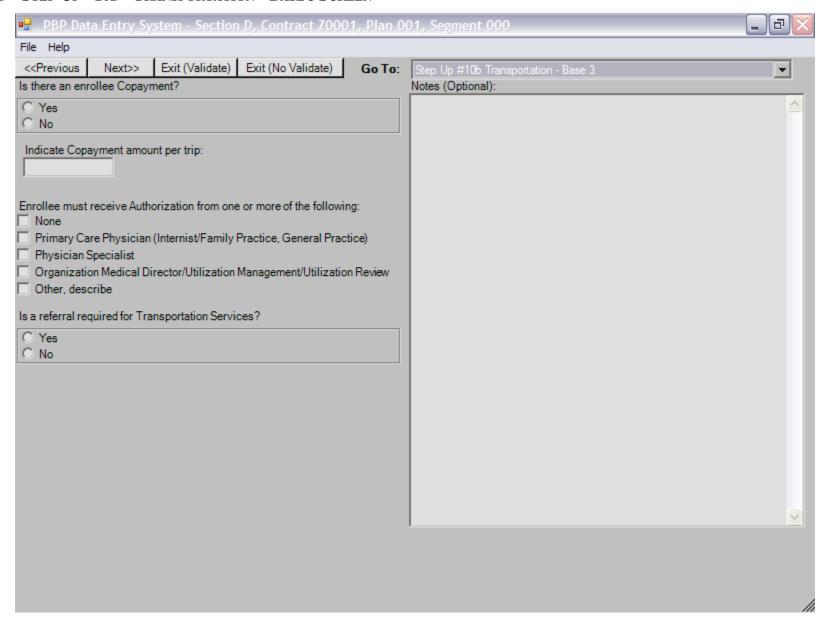

| y three years y two years y year y six months y three monter, describe | s                  |        |                                     |  |          |
|                                                                                                              |            |                 |          |                                                                                                                                                          |                                                                        |                    |        |                                     |  |          |

### SECTION D - STEP-UP - 10B - TRANSPORTATION - BASE 3 SCREEN



# SECTION D - STEP-UP - 16A - PREVENTIVE DENTAL - BASE 1 SCREEN

| 🖳 PBP Data Entry System - Section D, Cont                                                                                      | tract Z0001, Plan 001, Segment 000                                                                                                                            |                                                                                                                                                          |
|--------------------------------------------------------------------------------------------------------------------------------|-------------------------------------------------------------------------------------------------------------------------------------------------------------