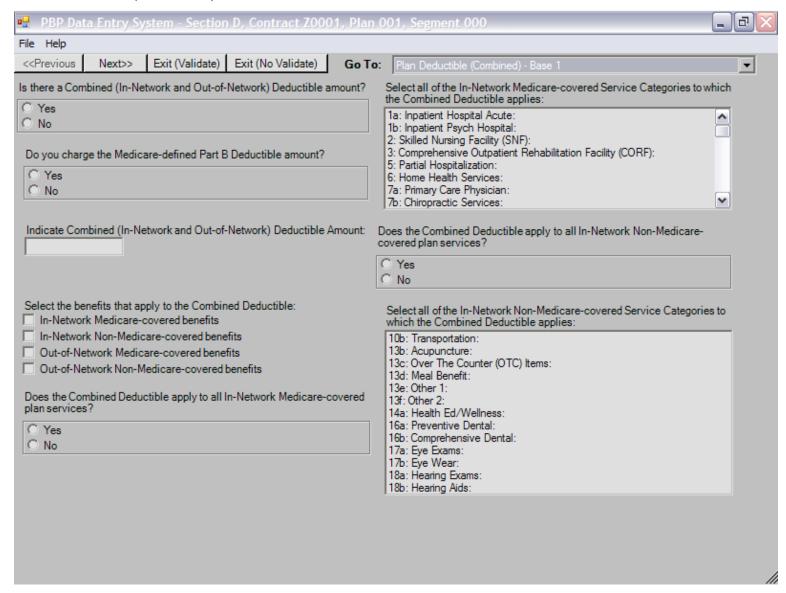

#### SECTION D - PLAN DEDUCTIBLE (COMBINED) - BASE 1 SCREEN



### SECTION D - PLAN DEDUCTIBLE (COMBINED) - BASE 2 SCREEN



#### SECTION D - PLAN DEDUCTIBLE (IN-NETWORK) SCREEN



#### SECTION D - PLAN DEDUCTIBLE (RPPO DIFFERENTIAL DEDUCTIBLE) - BASE 1



# PBP 2011 Data Entry System Screens SECTION D – PLAN DEDUCTIBLE (RPPO DIFFERENTIAL DEDUCTIBLE) – BASE 2

| 🖳 PBP Dat                                            | a Entry Sy    | stem - Secti   | on D, Contract Z000                                                  | 1, Plan 001, S | Segment 000                                                                     |                                                                          | _ & X    |
|------------------------------------------------------|---------------|----------------|---------------------------------------------------------------