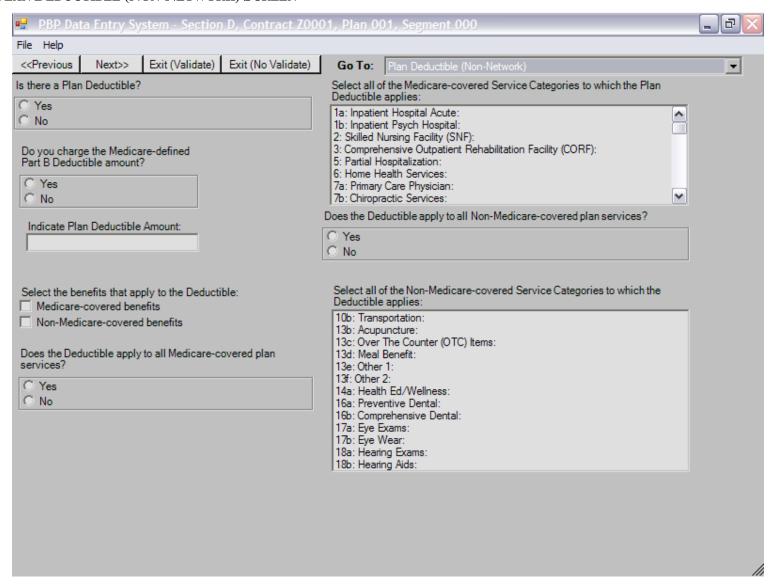

|                                               |   |  |  |  |  |
|                                                                                                                                                                     |                                                           |                                               |   |  |  |  |  |
|                                                                                                                                                                     |                                                           |                                               |   |  |  |  |  |

#### SECTION D - PLAN DEDUCTIBLE (OUT-OF-NETWORK) SCREEN



#### SECTION D - PLAN DEDUCTIBLE (NON-NETWORK) SCREEN



#### SECTION D - MAX ENROLLEE COST LIMIT (COMBINED) - BASE 1 SCREEN



#### SECTION D - MAX ENROLLEE COST LIMIT (COMBINED) - BASE 2 SCREEN



#### SECTION D - MAX ENROLLEE COST LIMIT (IN-NETWORK) SCREEN



#### SECTION D - MAX ENROLLEE COST LIMIT (OUT-OF-NETWORK) SCREEN



#### SECTION D - MAX ENROLLEE COST LIMIT (NON-NETWORK) SCREEN



#### SECTION D - MAX PLAN BENEFIT COVERAGE SCREEN



### SECTION D - MAX PLAN BENEFIT COVERAGE (NON-NETWORK) SCREEN



# SECTION D -PLAN PREMIUM/ REBATE REDUCTION SCREEN



#### SECTION D - PFFS BALANCE BILLING SCREEN



# SECTION D -MSA ANNUAL DEDUCTIBLE/DEPOSIT SCREEN



#### SECTION D - MSA DEMO PLANS SCREEN



# SECTION D - NOTES SCREEN



### SECTION D - OPTIONAL SUPPLEMENTAL PACKAGE MANAGEMENT SCREEN



#### SECTION D - OPTIONAL SUPPLEMENTAL - LABEL