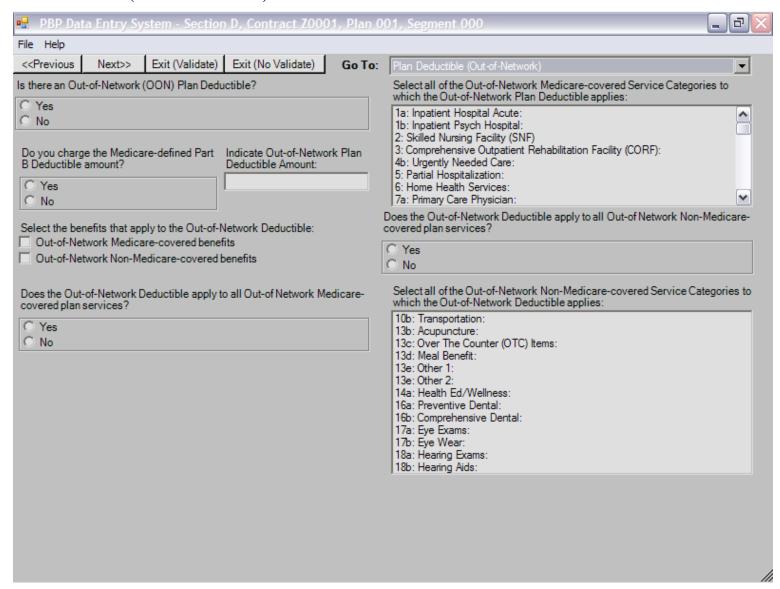

gs                             |                                                           |                                               |   |  |  |  |  |
|                                                                                                                                                                     |                                                           |                                               |   |  |  |  |  |
|                                                                                                                                                                     |                                                           |                                               |   |  |  |  |  |

#### SECTION D - PLAN DEDUCTIBLE (OUT-OF-NETWORK) SCREEN



#### SECTION D - PLAN DEDUCTIBLE (NON-NETWORK) SCREEN



#### SECTION D - MAX ENROLLEE COST LIMIT (COMBINED) - BASE 1 SCREEN



#### SECTION D - MAX ENROLLEE COST LIMIT (COMBINED) - BASE 2 SCREEN



#### SECTION D - MAX ENROLLEE COST LIMIT (IN-NETWORK) SCREEN



#### SECTION D - MAX ENROLLEE COST LIMIT (OUT-OF-NETWORK) SCREEN



#### SECTION D - MAX ENROLLEE COST LIMIT (NON-NETWORK) SCREEN



#### SECTION D - MAX PLAN BENEFIT COVERAGE SCREEN



### SECTION D - MAX PLAN BENEFIT COVERAGE (NON-NETWORK) SCREEN



# SECTION D -PLAN PREMIUM/ REBATE REDUCTION SCREEN



#### SECTION D - PFFS BALANCE BILLING SCREEN



# SECTION D -MSA ANNUAL DEDUCTIBLE/DEPOSIT SCREEN



#### SECTION D - MSA DEMO PLANS SCREEN



# SECTION D - NOTES SCREEN



### SECTION D - OPTIONAL SUPPLEMENTAL PACKAGE MANAGEMENT