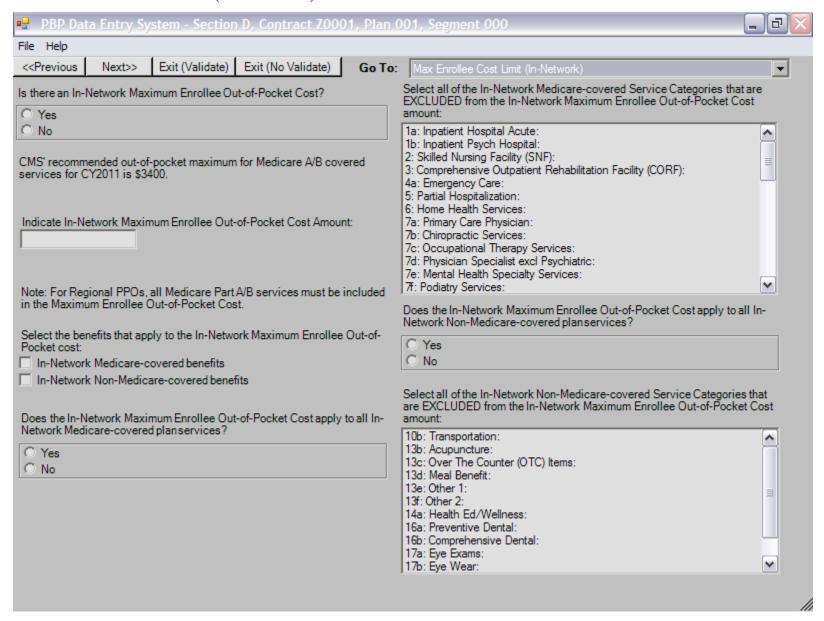

|                                                           |                                               |   |  |  |  |  |
|                                                                                                                                                                     |                                                           |                                               |   |  |  |  |  |

#### SECTION D - PLAN DEDUCTIBLE (OUT-OF-NETWORK) SCREEN



#### SECTION D - PLAN DEDUCTIBLE (NON-NETWORK) SCREEN



#### SECTION D - MAX ENROLLEE COST LIMIT (COMBINED) - BASE 1 SCREEN



#### SECTION D - MAX ENROLLEE COST LIMIT (COMBINED) - BASE 2 SCREEN



#### SECTION D - MAX ENROLLEE COST LIMIT (IN-NETWORK) SCREEN



#### SECTION D - MAX ENROLLEE COST LIMIT (OUT-OF-NETWORK) SCREEN



#### SECTION D - MAX ENROLLEE COST LIMIT (NON-NETWORK) SCREEN



#### SECTION D - MAX PLAN BENEFIT COVERAGE SCREEN



### SECTION D - MAX PLAN BENEFIT COVERAGE (NON-NETWORK) SCREEN



# SECTION D -PLAN PREMIUM/ REBATE REDUCTION SCREEN



#### SECTION D - PFFS BALANCE BILLING SCREEN



# SECTION D -MSA ANNUAL DEDUCTIBLE/DEPOSIT SCREEN



#### SECTION D - MSA DEMO PLANS SCREEN



# SECTION D - NOTES SCREEN



### SECTION D - OPTIONAL SUPPLEMENTAL PACKAGE MANAGEMENT SCREEN



#### SECTION D - OPTIONAL SUPPLEMENTAL - LABEL AND PREMIUM SCREEN



#### SECTION D - OPTIONAL SUPPLEMENTAL - SERVICE CATEGORIES SCREEN



#### SECTION D - OON-STEP-UP



# SECTION D - OPTIONAL SUPPLEMENTAL -OON-OPTIONAL



# SECTION D - STEP-UP - 7B -