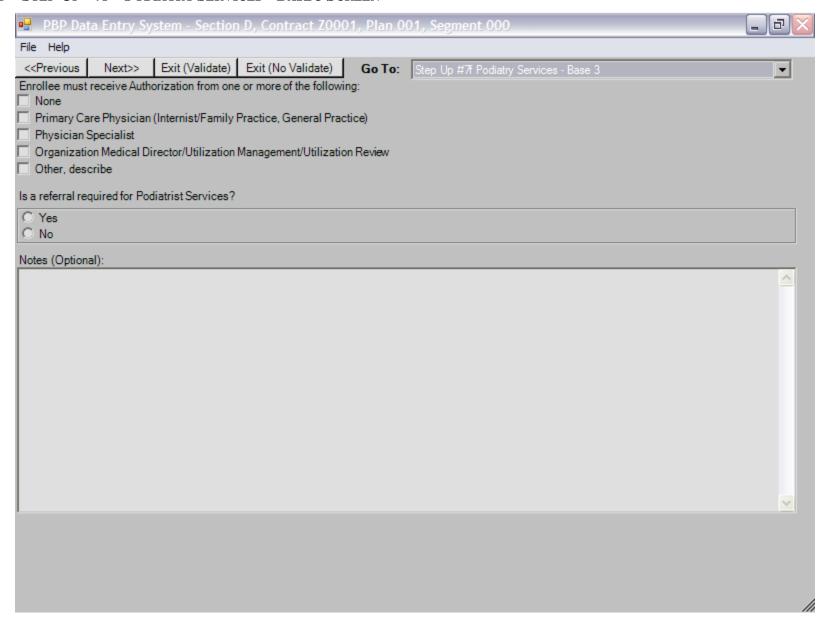

|                                |                        |              |                                                                   |                  |     |
|                              |                              |                        |                    |                                |                        |              |                                                                   |                  |     |
|                              |                              |                        |                    |                                |                        |              |                                                                   |                  | /   |

### SECTION D - STEP-UP - 7F - PODIATRY SERVICES - BASE 3 SCREEN



# SECTION D - STEP-UP - 10B - TRANSPORTATION - BASE 1 SCREEN

| PBP Data Entry System - Section D,                                               | Contract Z0001, Plan 001, Segment 000                           | _                                                        |         | $\times$ |  |  |
|----------------------------------------------------------------------------------|-----------------------------------------------------------------|----------------------------------------------------------|---------|----------|--|--|
| File Help                                                                        |                                                                 |                                                          |         |          |  |  |
| < <pre>&lt;<pre>revious