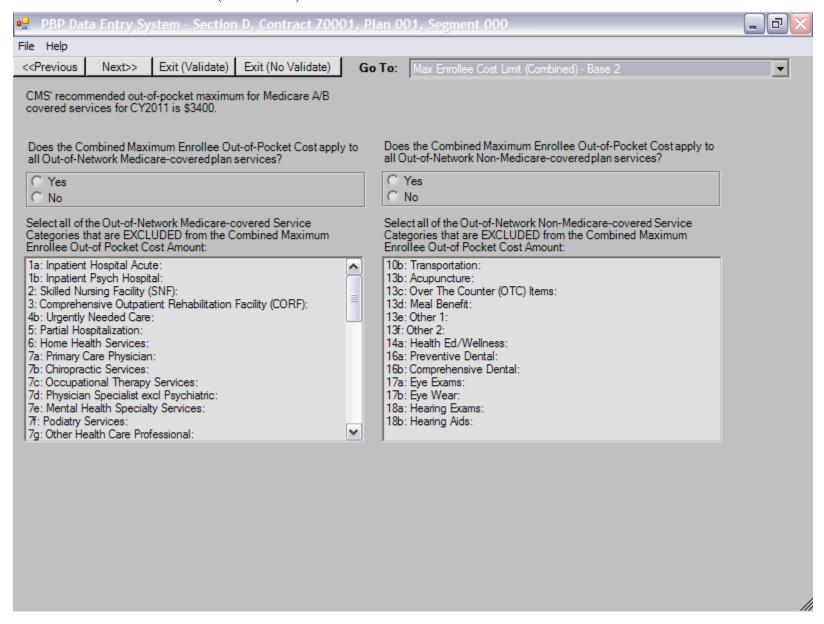

|                                                           |                                               |   |  |  |  |  |
|                                                                                                                                                                     |                                                           |                                               |   |  |  |  |  |

#### SECTION D - PLAN DEDUCTIBLE (OUT-OF-NETWORK) SCREEN



#### SECTION D - PLAN DEDUCTIBLE (NON-NETWORK) SCREEN



#### SECTION D - MAX ENROLLEE COST LIMIT (COMBINED) - BASE 1 SCREEN



#### SECTION D - MAX ENROLLEE COST LIMIT (COMBINED) - BASE 2 SCREEN



#### SECTION D - MAX ENROLLEE COST LIMIT (IN-NETWORK) SCREEN



#### SECTION D - MAX ENROLLEE COST LIMIT (OUT-OF-NETWORK) SCREEN



#### SECTION D - MAX ENROLLEE COST LIMIT (NON-NETWORK) SCREEN



#### SECTION D - MAX PLAN BENEFIT COVERAGE SCREEN



### SECTION D - MAX PLAN BENEFIT COVERAGE (NON-NETWORK) SCREEN



# SECTION D -PLAN PREMIUM/ REBATE REDUCTION SCREEN



#### SECTION D - PFFS BALANCE BILLING SCREEN



# SECTION D -MSA ANNUAL DEDUCTIBLE/DEPOSIT SCREEN



#### SECTION D - MSA DEMO PLANS SCREEN



# SECTION D - NOTES SCREEN



### SECTION D - OPTIONAL SUPPLEMENTAL PACKAGE MANAGEMENT SCREEN



#### SECTION D - OPTIONAL SUPPLEMENTAL - LABEL AND PREMIUM SCREEN



#### SECTION D - OPTIONAL SUPPLEMENTAL - SERVICE CATEGORIES SCREEN



#### SECTION D - OON-STEP-UP



# SECTION D - OPT