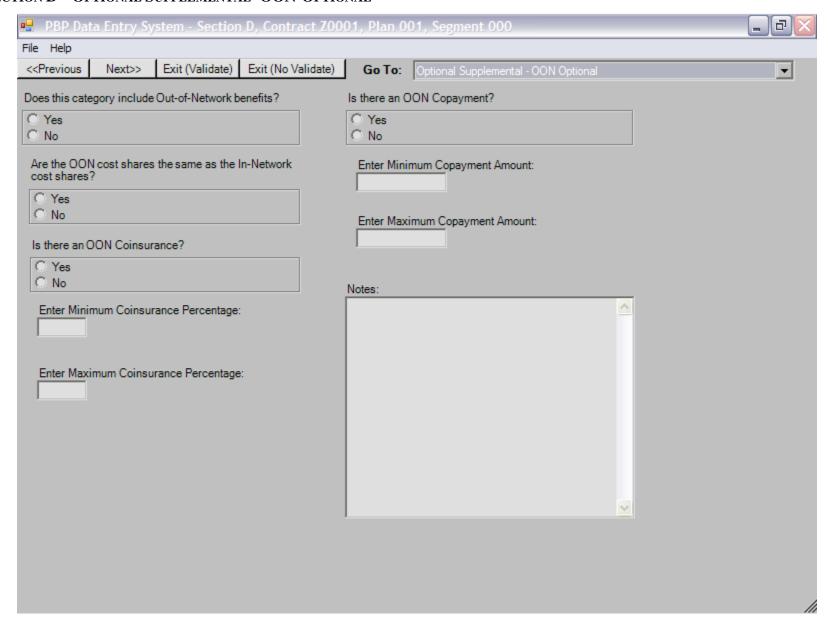

ST LIMIT (IN-NETWORK) SCREEN



#### SECTION D - MAX ENROLLEE COST LIMIT (OUT-OF-NETWORK) SCREEN



#### SECTION D - MAX ENROLLEE COST LIMIT (NON-NETWORK) SCREEN



#### SECTION D - MAX PLAN BENEFIT COVERAGE SCREEN



### SECTION D - MAX PLAN BENEFIT COVERAGE (NON-NETWORK) SCREEN



# SECTION D -PLAN PREMIUM/ REBATE REDUCTION SCREEN



#### SECTION D - PFFS BALANCE BILLING SCREEN



# SECTION D -MSA ANNUAL DEDUCTIBLE/DEPOSIT SCREEN



#### SECTION D - MSA DEMO PLANS SCREEN



# SECTION D - NOTES SCREEN



### SECTION D - OPTIONAL SUPPLEMENTAL PACKAGE MANAGEMENT SCREEN



#### SECTION D - OPTIONAL SUPPLEMENTAL - LABEL AND PREMIUM SCREEN



#### SECTION D - OPTIONAL SUPPLEMENTAL - SERVICE CATEGORIES SCREEN



#### SECTION D - OON-STEP-UP



# SECTION D - OPTIONAL SUPPLEMENTAL -OON-OPTIONAL



# SECTION D - STEP-UP - 7B - CHIROPRACTIC SERVICES - BASE 1 SCREEN

| PBP Data Entry System - Section                                             | D, Contract Z0001, Plan 001, Segment 000                                                                     |                                                                       |
|-----------------------------------------------------------------------------|--------------------------------------------------------------------------------------------------------------|-----------------------------------------------------------------------|
| File Help                                                                   |                                                                                                              |