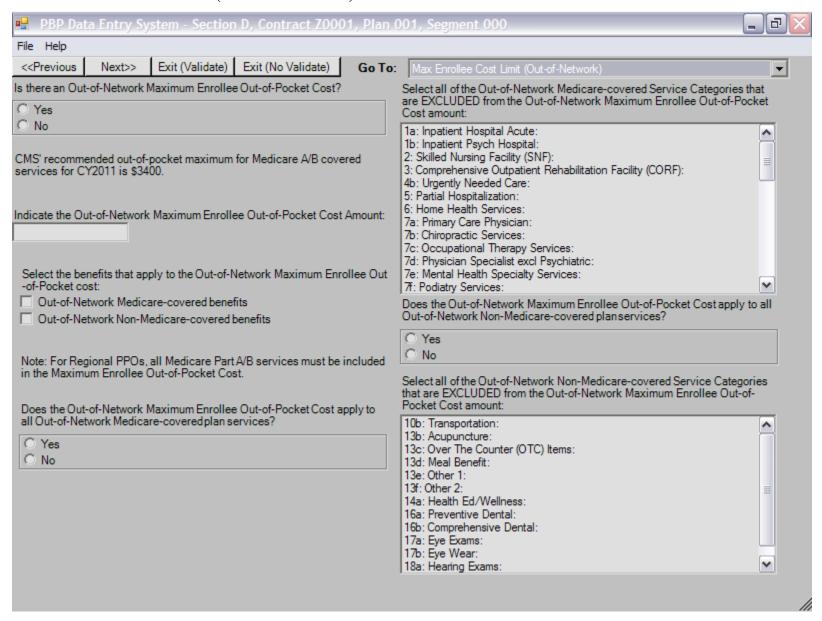

|                                               |   |  |  |  |  |
|                                                                                                                                                                     |                                                           |                                               |   |  |  |  |  |

#### SECTION D - PLAN DEDUCTIBLE (OUT-OF-NETWORK) SCREEN



#### SECTION D - PLAN DEDUCTIBLE (NON-NETWORK) SCREEN



#### SECTION D - MAX ENROLLEE COST LIMIT (COMBINED) - BASE 1 SCREEN



#### SECTION D - MAX ENROLLEE COST LIMIT (COMBINED) - BASE 2 SCREEN



#### SECTION D - MAX ENROLLEE COST LIMIT (IN-NETWORK) SCREEN



#### SECTION D - MAX ENROLLEE COST LIMIT (OUT-OF-NETWORK) SCREEN



#### SECTION D - MAX ENROLLEE COST LIMIT (NON-NETWORK) SCREEN



#### SECTION D - MAX PLAN BENEFIT COVERAGE SCREEN



### SECTION D - MAX PLAN BENEFIT COVERAGE (NON-NETWORK) SCREEN



# SECTION D -PLAN PREMIUM/ REBATE REDUCTION SCREEN



#### SECTION D - PFFS BALANCE BILLING SCREEN



# SECTION D -MSA ANNUAL DEDUCTIBLE/DEPOSIT SCREEN



#### SECTION D - MSA DEMO PLANS SCREEN



# SECTION D - NOTES SCREEN



### SECTION D - OPTIONAL SUPPLEMENTAL PACKAGE MANAGEMENT SCREEN



#### SECTION D - OPTIONAL SUPPLEMENTAL - LABEL AND PREMIUM SCREEN



#### SECTION D - OPTIONAL SUPPLEMENTAL - SERVICE CATEGORIES SCREEN



#### SECTION D - OON-STEP-UP



# SECTION D - OPTIONAL SUPPLEMENTAL -OON-OPTIONAL



# SECTION D - STEP-UP - 7B - CHIROPRACTIC SERVICES - BASE 1 SCREEN

| PBP Data Entry System - Se