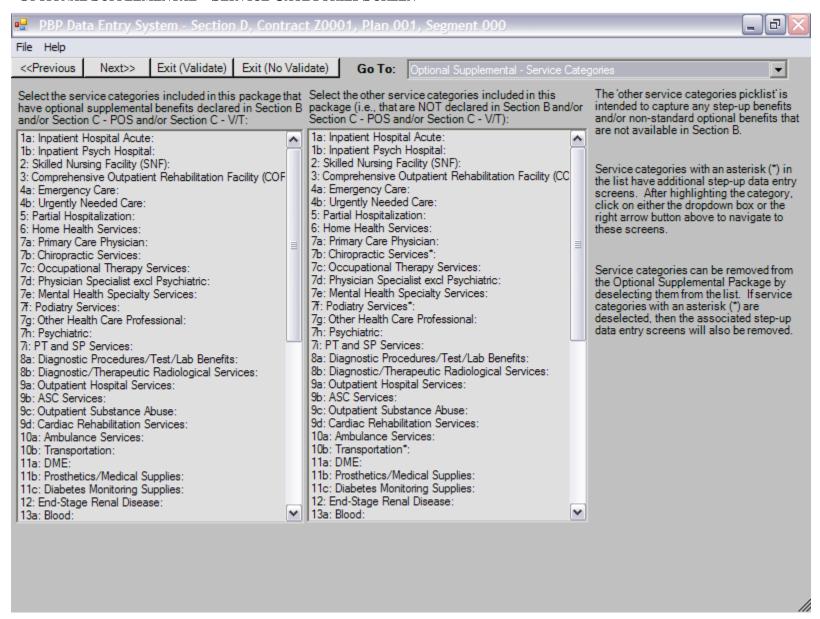

AX ENROLLEE COST LIMIT (COMBINED) - BASE 2 SCREEN



#### SECTION D - MAX ENROLLEE COST LIMIT (IN-NETWORK) SCREEN



#### SECTION D - MAX ENROLLEE COST LIMIT (OUT-OF-NETWORK) SCREEN



#### SECTION D - MAX ENROLLEE COST LIMIT (NON-NETWORK) SCREEN



#### SECTION D - MAX PLAN BENEFIT COVERAGE SCREEN



### SECTION D - MAX PLAN BENEFIT COVERAGE (NON-NETWORK) SCREEN



# SECTION D -PLAN PREMIUM/ REBATE REDUCTION SCREEN



#### SECTION D - PFFS BALANCE BILLING SCREEN



# SECTION D -MSA ANNUAL DEDUCTIBLE/DEPOSIT SCREEN



#### SECTION D - MSA DEMO PLANS SCREEN



# SECTION D - NOTES SCREEN



### SECTION D - OPTIONAL SUPPLEMENTAL PACKAGE MANAGEMENT SCREEN



#### SECTION D - OPTIONAL SUPPLEMENTAL - LABEL AND PREMIUM SCREEN



#### SECTION D - OPTIONAL SUPPLEMENTAL - SERVICE CATEGORIES SCREEN



#### SECTION D - OON-STEP-UP



# SECTION D - OPTIONAL SUPPLEMENTAL -OON-OPTIONAL



# SECTION D - STEP-UP - 7B - CHIROPRACTIC SERVICES - BASE 1 SCREEN

| PBP Data Entry System - Section                                             | D, Contract Z0001, Plan 001, Segment 000                                                                     |                                                                       |
|-----------------------------------------------------------------------------|--------------------------------------------------------------------------------------------------------------|-----------------------------------------------------------------------|
| File Help                                                                   |