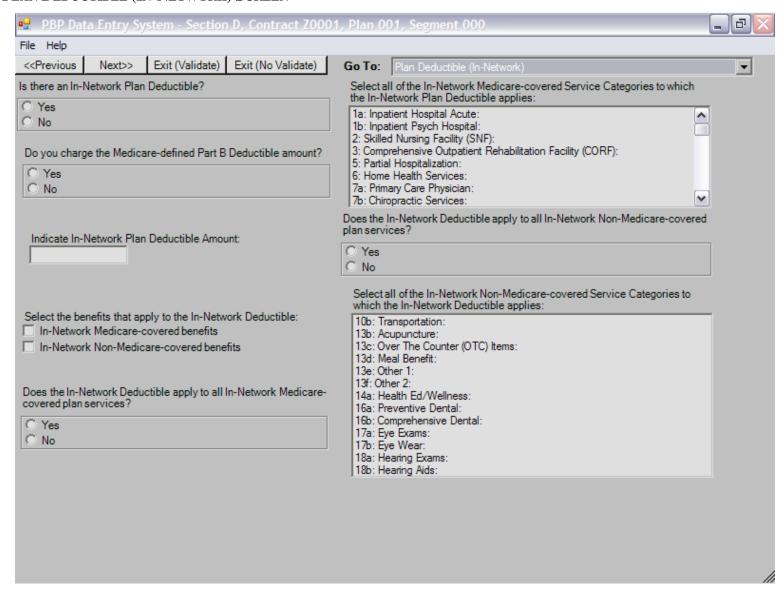

#### SECTION D - PLAN DEDUCTIBLE (COMBINED) - BASE 1 SCREEN



### SECTION D - PLAN DEDUCTIBLE (COMBINED) - BASE 2 SCREEN



#### SECTION D - PLAN DEDUCTIBLE (IN-NETWORK) SCREEN



#### SECTION D - PLAN DEDUCTIBLE (RPPO DIFFERENTIAL DEDUCTIBLE) - BASE 1



# PBP 2011 Data Entry System Screens SECTION D – PLAN DEDUCTIBLE (RPPO DIFFERENTIAL DEDUCTIBLE) – BASE 2

| 🖳 PBP Dat                                            | a Entry Sy    | stem - Secti   | on D, Contract Z000                                                  | 1, Plan 001, S | Segment 000                                                                     |                                                                          | _ & X    |
|------------------------------------------------------|---------------|----------------|----------------------------------------------------------------------|----------------|---------------------------------------------------------------------------------|-----------