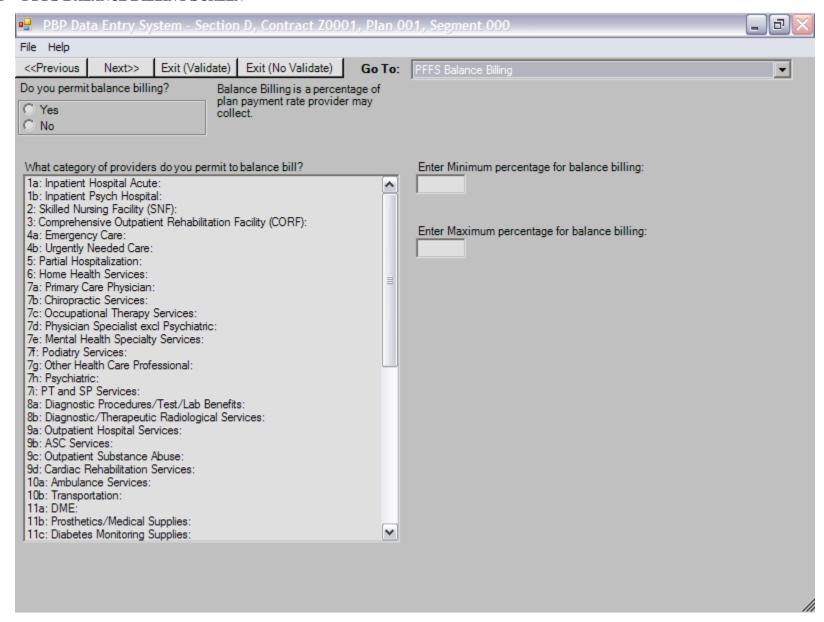

|                                               |   |  |  |  |  |

#### SECTION D - PLAN DEDUCTIBLE (OUT-OF-NETWORK) SCREEN



#### SECTION D - PLAN DEDUCTIBLE (NON-NETWORK) SCREEN



#### SECTION D - MAX ENROLLEE COST LIMIT (COMBINED) - BASE 1 SCREEN



#### SECTION D - MAX ENROLLEE COST LIMIT (COMBINED) - BASE 2 SCREEN



#### SECTION D - MAX ENROLLEE COST LIMIT (IN-NETWORK) SCREEN



#### SECTION D - MAX ENROLLEE COST LIMIT (OUT-OF-NETWORK) SCREEN



#### SECTION D - MAX ENROLLEE COST LIMIT (NON-NETWORK) SCREEN



#### SECTION D - MAX PLAN BENEFIT COVERAGE SCREEN



### SECTION D - MAX PLAN BENEFIT COVERAGE (NON-NETWORK) SCREEN



# SECTION D -PLAN PREMIUM/ REBATE REDUCTION SCREEN



#### SECTION D - PFFS BALANCE BILLING SCREEN



# SECTION D -MSA ANNUAL DEDUCTIBLE/DEPOSIT SCREEN



#### SECTION D - MSA DEMO PLANS SCREEN



# SECTION D - NOTES SCREEN



### SECTION D - OPTIONAL SUPPLEMENTAL PACKAGE MANAGEMENT SCREEN



#### SECTION D - OPTIONAL SUPPLEMENTAL - LABEL AND PREMIUM SCREEN



#### SECTION D - OPTIONAL SUPPLEMENTAL - SERVICE CATEGORIES SCREEN



#### SECTION D - OON-STEP-UP



# SECTION D - OPTIONAL SUPPLEMENTAL -OON-OPTIONAL



# SECTION D - STEP-UP - 7B - CHIROPRACTIC SERVICES - BASE 1 SCREEN

| PBP Data Entry System - Section                                             | D, Contract Z0001, Plan 001, Segment 000                                                                     |                                                                       |
|--------------------------------------------------