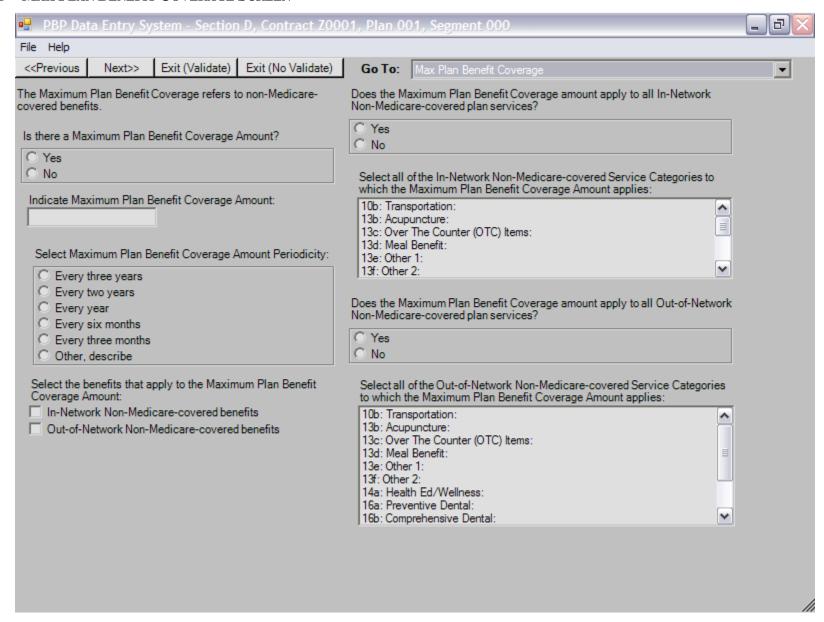

|                                                                                                                                                                     |                                                           |                                               |   |  |  |  |  |

#### SECTION D - PLAN DEDUCTIBLE (OUT-OF-NETWORK) SCREEN



#### SECTION D - PLAN DEDUCTIBLE (NON-NETWORK) SCREEN



#### SECTION D - MAX ENROLLEE COST LIMIT (COMBINED) - BASE 1 SCREEN



#### SECTION D - MAX ENROLLEE COST LIMIT (COMBINED) - BASE 2 SCREEN



#### SECTION D - MAX ENROLLEE COST LIMIT (IN-NETWORK) SCREEN



#### SECTION D - MAX ENROLLEE COST LIMIT (OUT-OF-NETWORK) SCREEN



#### SECTION D - MAX ENROLLEE COST LIMIT (NON-NETWORK) SCREEN



#### SECTION D - MAX PLAN BENEFIT COVERAGE SCREEN



### SECTION D - MAX PLAN BENEFIT COVERAGE (NON-NETWORK) SCREEN



# SECTION D -PLAN PREMIUM/ REBATE REDUCTION SCREEN



#### SECTION D - PFFS BALANCE BILLING SCREEN



# SECTION D -MSA ANNUAL DEDUCTIBLE/DEPOSIT SCREEN



#### SECTION D - MSA DEMO PLANS SCREEN



# SECTION D - NOTES SCREEN



### SECTION D - OPTIONAL SUPPLEMENTAL PACKAGE MANAGEMENT SCREEN



#### SECTION D - OPTIONAL SUPPLEMENTAL - LABEL AND PREMIUM SCREEN



#### SECTION D - OPTIONAL SUPPLEMENTAL - SERVICE CATEGORIES SCREEN



#### SECTION D - OON-STEP-UP



# SECTION D - OPTIONAL SUPPLEMENTAL -OON-OPTIONAL



# SECTION D - STEP-UP - 7B - CHIROPRACTIC SERVICES - BASE 1 SCREEN

| PBP Data Entry System - Section                                             | D, Contract Z0001, Plan 001, Segment 000