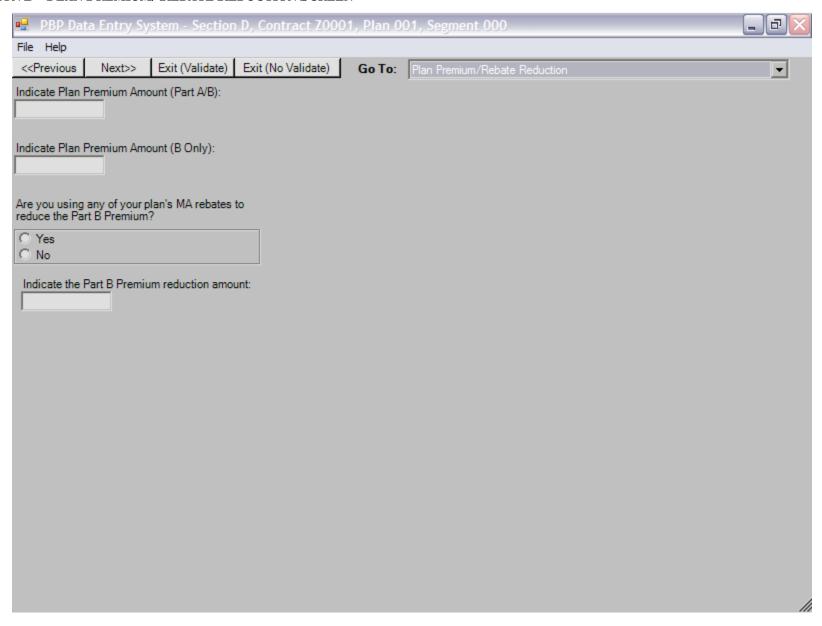

|                                                           |                                               |   |  |  |  |  |

#### SECTION D - PLAN DEDUCTIBLE (OUT-OF-NETWORK) SCREEN



#### SECTION D - PLAN DEDUCTIBLE (NON-NETWORK) SCREEN



#### SECTION D - MAX ENROLLEE COST LIMIT (COMBINED) - BASE 1 SCREEN



#### SECTION D - MAX ENROLLEE COST LIMIT (COMBINED) - BASE 2 SCREEN



#### SECTION D - MAX ENROLLEE COST LIMIT (IN-NETWORK) SCREEN



#### SECTION D - MAX ENROLLEE COST LIMIT (OUT-OF-NETWORK) SCREEN



#### SECTION D - MAX ENROLLEE COST LIMIT (NON-NETWORK) SCREEN



#### SECTION D - MAX PLAN BENEFIT COVERAGE SCREEN



### SECTION D - MAX PLAN BENEFIT COVERAGE (NON-NETWORK) SCREEN



# SECTION D -PLAN PREMIUM/ REBATE REDUCTION SCREEN



#### SECTION D - PFFS BALANCE BILLING SCREEN



# SECTION D -MSA ANNUAL DEDUCTIBLE/DEPOSIT SCREEN



#### SECTION D - MSA DEMO PLANS SCREEN



# SECTION D - NOTES SCREEN



### SECTION D - OPTIONAL SUPPLEMENTAL PACKAGE MANAGEMENT SCREEN



#### SECTION D - OPTIONAL SUPPLEMENTAL - LABEL AND PREMIUM SCREEN



#### SECTION D - OPTIONAL SUPPLEMENTAL - SERVICE CATEGORIES SCREEN



#### SECTION D - OON-STEP-UP



# SECTION D - OPTIONAL SUPPLEMENTAL -OON-OPTIONAL



# SECTION D - STEP-UP - 7B - CHIROPRACTIC SERVICES - BASE 1 SCREEN

| PBP Data Entry System - Section                                             | D, Contract Z0001, Plan 001, Segment 000                                                                     |                                                                       |
|--