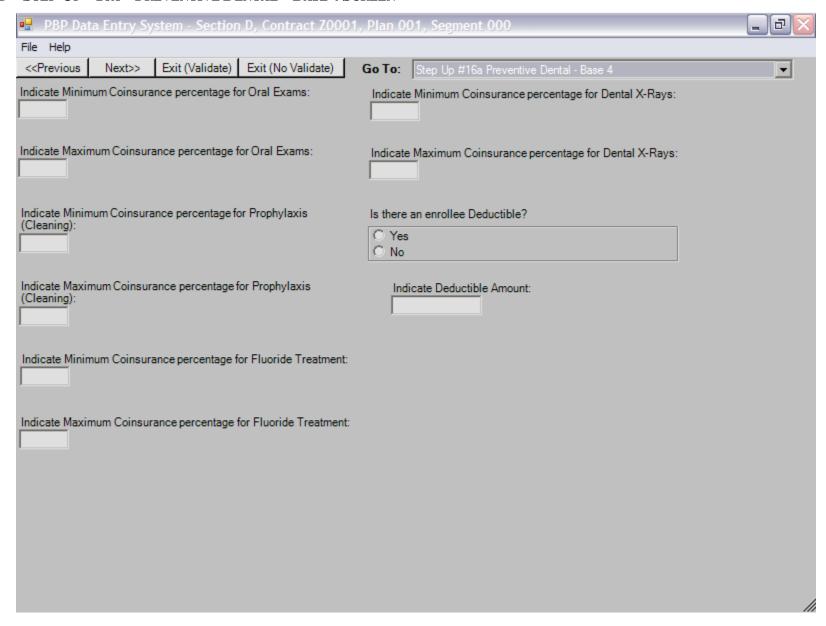

|                                                                        |                  |                                     |           |                                                                                                                                                   |   |          |
|                                                                               |                                                                        |                  |                                     |           |                                                                                                                                                   |   | /        |

#### SECTION D - STEP-UP - 16A - PREVENTIVE DENTAL - BASE 4 SCREEN



# SECTION D - STEP-UP - 16A - PREVENTIVE DENTAL - BASE 5 SCREEN

| PBP Data Entry System - Section D, Contract Z000                                         | 01, Plan 001, Segment 000                                                                                    | _ P X |
|------------------------------------------------------------------------------------------|--------------------------------------------------------------------------------------------------------------|-------|
| File Help                                                                                |                                                                                                              |       |
| <pre>&lt;<pre>&lt;<pre>revious</pre></pre></pre>                                         | Go T