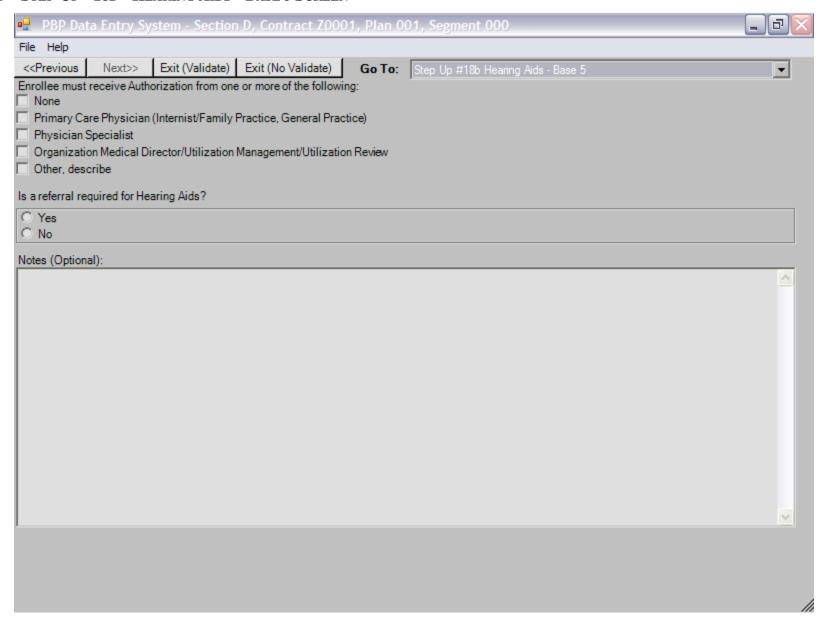

|                                                         |   |
| Indicate Cop         | ayment amou  | unt per two Hearin | ng Aids - Outer Ear:     |               |                                                         |   |
|                      |              |                    |                          |               |                                                         |   |
|                      |              |                    |                          |               |                                                         |   |
|                      |              |                    |                          |               |                                                         |   |

#### SECTION D - STEP-UP - 18B - HEARING AIDS - BASE 5 SCREEN