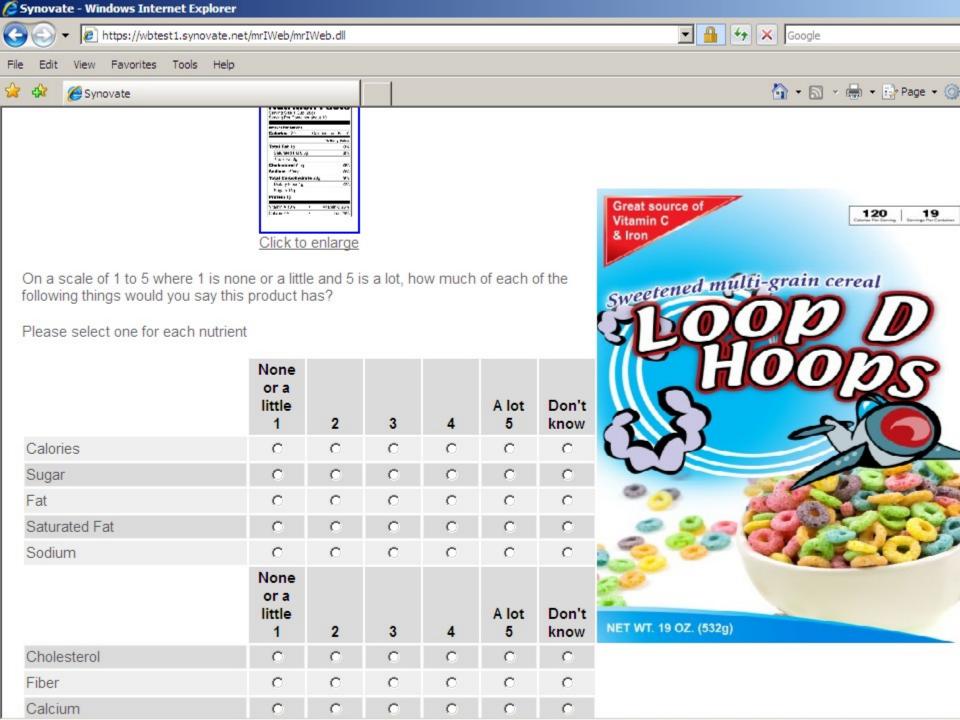

ing the full-scale study (i.e., respondents cannot go back during the survey).

In same cases it was not possible to capture the full screen. In such cases, the most important information was captured for the screen shot.













Progress: 14%







Click to enlarge Click to enlarge

Based on what you can see on the labels, if you wanted to buy a healthy product for your family, which of these two products would you select?

## Please select one

- C Shredded Wheat
- Golden O's
- C Can't Tell





























Click to enlarge Click to enlarge

Based on what you can see on the labels, if you wanted to buy a healthy product for your family, which of these two products would you select?

## Please select one

- C Loop D Hoops
- C Shredded Wheat
- C Can't Tell



























| Strongly<br>disagree<br>1 | 2                              | 3                         | 4                             | Strongly<br>agree<br>5                                                                    |
|---------------------------|--------------------------------|---------------------------|-------------------------------|-------------------------------------------------------------------------------------------|
| О                         | 0                              | О                         | О                             | 0                                                                                         |
| 0                         | 0                              | 0                         | 0                             | 0