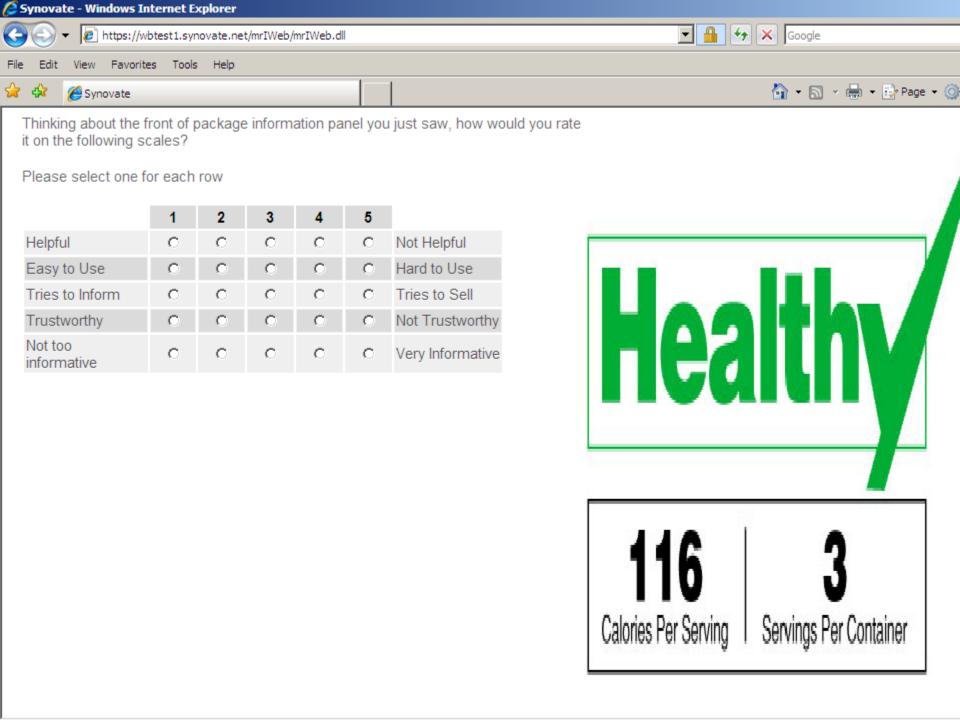

full-scale study (i.e., respondents cannot go back during the survey).

In same cases it was not possible to capture the full screen. In such cases, the most important information was captured for the screen shot.













Progress: 14%







Click to enlarge Click to enlarge

Based on what you can see on the labels, if you wanted to buy a healthy product for your family, which of these two products would you select?

## Please select one

- C Shredded Wheat
- Golden O's
- C Can't Tell





























Click to enlarge Click to enlarge

Based on what you can see on the labels, if you wanted to buy a healthy product for your family, which of these two products would you select?

## Please select one

- C Loop D Hoops
- C Shredded Wheat
- C Can't Tell



























| Strongly<br>disagree<br>1 | 2                              | 3                         | 4                             | Strongly<br>agree<br>5                                                                    |
|---------------------------|--------------------------------|---------------------------|-------------------------------|-------------------------------------------------------------------------------------------|
| О                         | 0                              | О                         | О                             | 0                                                                                         |
| 0                         | 0                              | 0                         | 0                             | 0