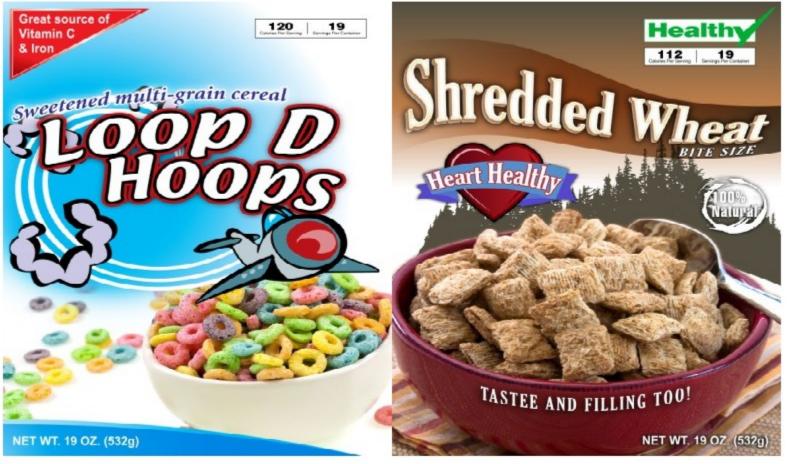

## Please select one

- C Loop D Hoops
- C Shredded Wheat
- C Can't Tell

| Strongly<br>disagree<br>1 | 2                              | 3                         | 4                             | Strongly<br>agree<br>5                                                                    |
|---------------------------|--------------------------------|---------------------------|-------------------------------|-------------------------------------------------------------------------------------------|
| О                         | 0                              | О                         | О                             | 0                                                                                         |
| 0                         | 0                              | 0                         | 0                             | 0                                                                                         |
|                           | Strongly<br>disagree<br>1<br>C | Strongly disagree 1 2 C C | Strongly disagree 1 2 3 C C C | Strongly disagree         2         3         4           0         0         0         0 |