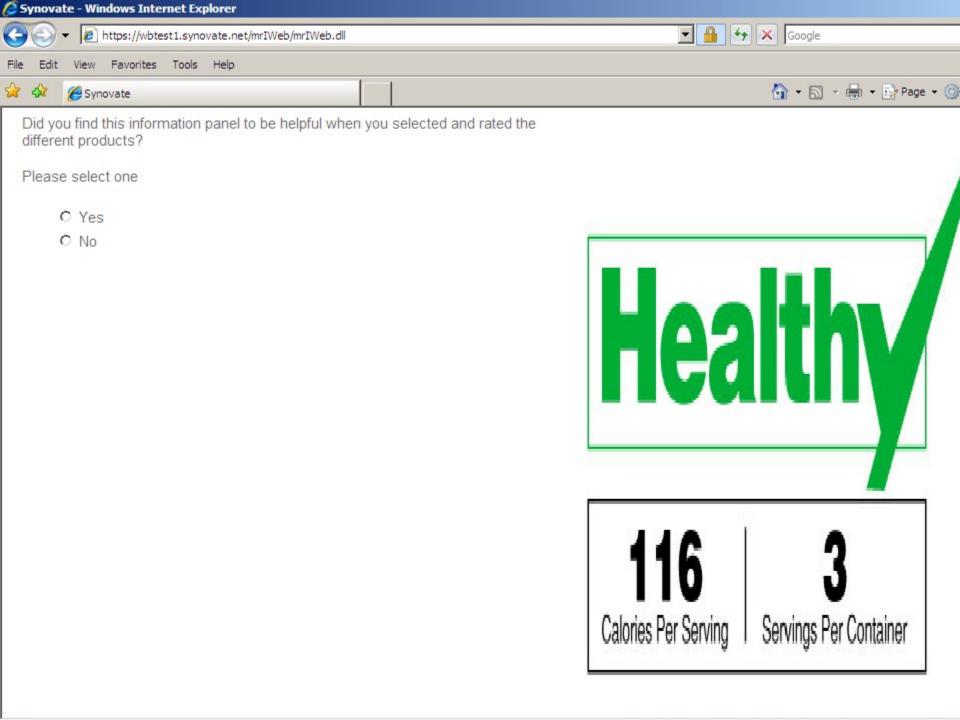

e full-scale study (i.e., respondents cannot go back during the survey).

In same cases it was not possible to capture the full screen. In such cases, the most important information was captured for the screen shot.













Progress: 14%







Click to enlarge Click to enlarge

Based on what you can see on the labels, if you wanted to buy a healthy product for your family, which of these two products would you select?

## Please select one

- C Shredded Wheat
- Golden O's
- C Can't Tell





























Click to enlarge Click to enlarge

Based on what you can see on the labels, if you wanted to buy a healthy product for your family, which of these two products would you select?

## Please select one

- C Loop D Hoops
- C Shredded Wheat
- C Can't Tell



























| Strongly<br>disagree<br>1 | 2                              | 3                         | 4                             | Strongly<br>agree<br>5                                                                    |
|---------------------------|--------------------------------|---------------------------|-------------------------------|-------------------------------------------------------------------------------------------|
| О                         | 0                              | О                         | О                             | 0                                                                                         |
| 0                         | 0                              | 0                         | 0                             | 0