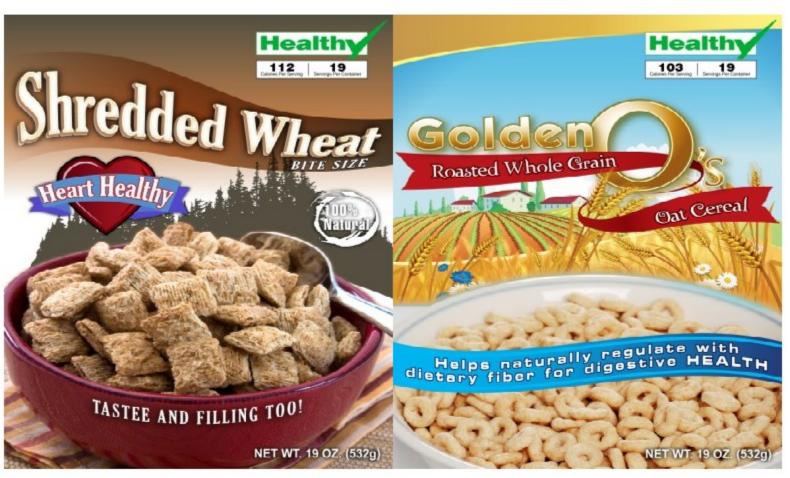

Progress: 14%

Click to enlarge Click to enlarge

Based on what you can see on the labels, if you wanted to buy a healthy product for your family, which of these two products would you select?

## Please select one

- C Shredded Wheat
- Golden O's
- C Can't Tell

Click to enlarge Click to enlarge

Based on what you can see on the labels, if you wanted to buy a healthy product for your family, which of these two products would you select?