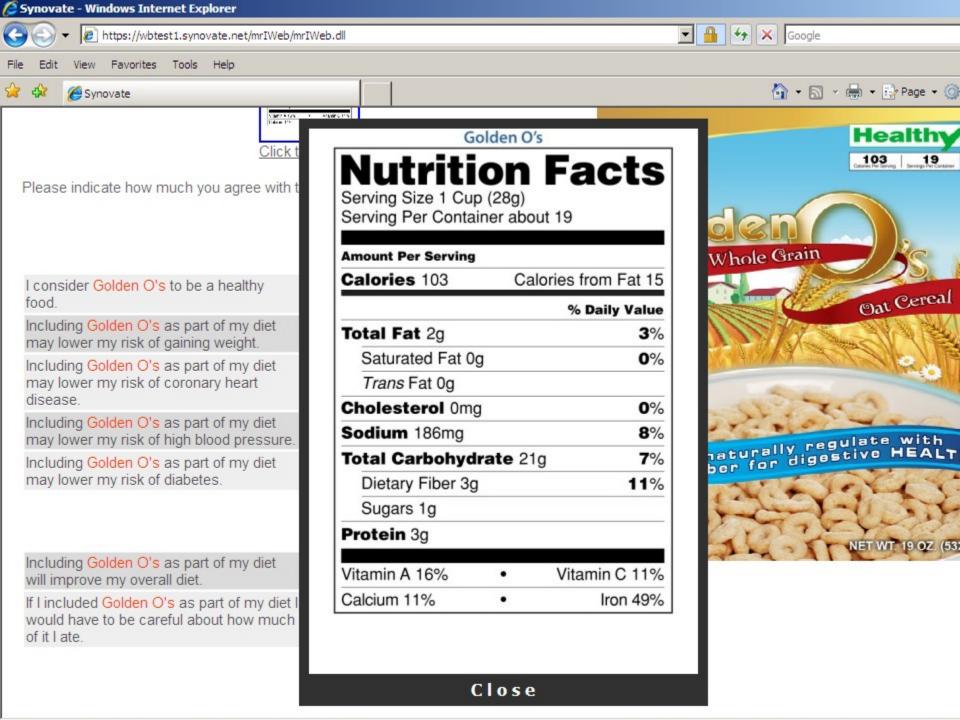

## Experimental Studies of Nutrition Symbols on Food Packages Study 2

Form Approved: OMB No. 0910-0655

Expiration Date: 1/31/2013

## Notes:

The back button is provided for testing purposes only and is not available during the full-scale study (i.e., respondents cannot go back during the survey).

In same cases it was not possible to capture the full screen. In such cases, the most important information was captured for the screen shot.













Progress: 14%







Click to enlarge Click to enlarge

Based on what you can see on the labels, if you wanted to buy a healthy product for your family, which of these two products would you select?

## Please select one

- C Shredded Wheat
- Golden O's
- C Can't Tell





























Click to enlarge Click to enlarge

Based on what you can see on the labels, if you wanted to buy a healthy product for your family, which of these two products would you select?

## Please select one

- C Loop D Hoops
- C Shredded Wheat
- C Can't Tell



























| Strongly<br>disagree<br>1 | 2                              | 3                         | 4                             | Strongly<br>agree<br>5                                                                    |
|---------------------------|--------------------------------|---------------------------|-------------------------------|-------------------------------------------------------------------------------------------|
| О                         | 0                              | О