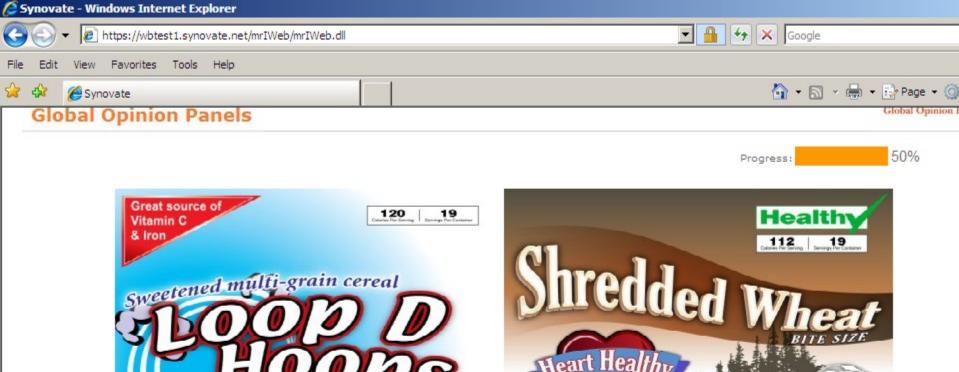

## Please select one

- C Loop D Hoops
- C Shredded Wheat
- C Can't Tell

| Strongly<br>disagree<br>1 | 2                              | 3                         | 4                             | Strongly<br>agree<br>5                                                                    |
|---------------------------|--------------------------------|---------------------------|-------------------------------|-------------------------------------------------------------------------------------------|
| О                         | 0                              | О                         | О                             | 0                                                                                         |
| 0                         | 0                              | 0                         | 0                             | 0                                                                                         |
|                           | Strongly<br>disagree<br>1<br>C | Strongly disagree 1 2 C C | Strongly disagree 1 2 3 C C C | Strongly disagree         2         3         4           0         0         0         0 |