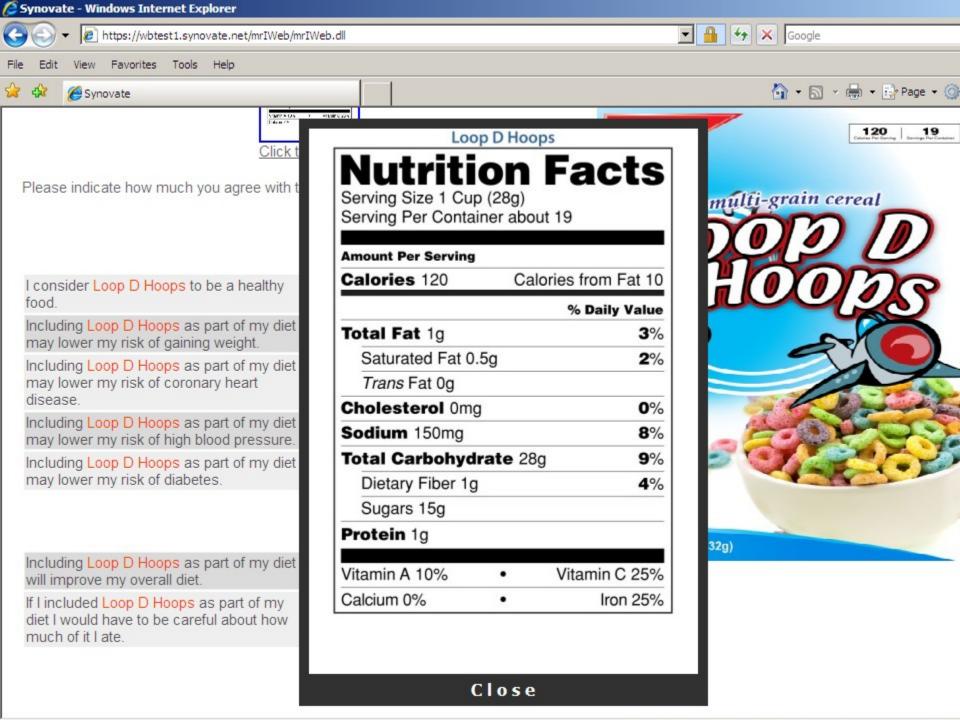

Progress: 14%

Click to enlarge Click to enlarge

Based on what you can see on the labels, if you wanted to buy a healthy product for your family, which of these two products would you select?