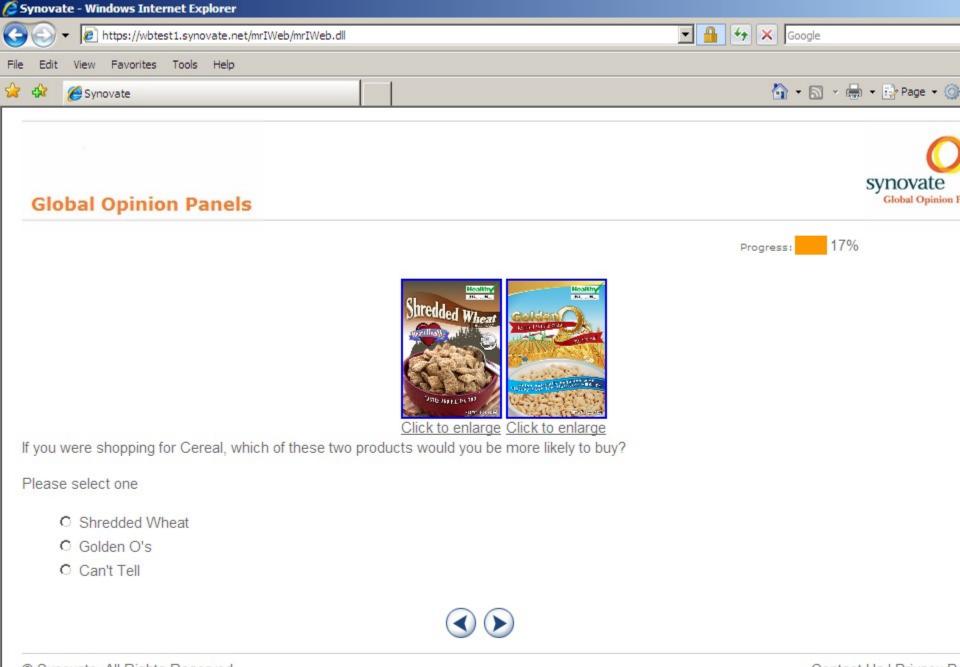

Progress: 14%

Click to enlarge Click to enlarge

Based on what you can see on the labels, if you wanted to buy a healthy product for your family, which of these two products would you select?

## Please select one

- C Shredded Wheat
- Golden O's
- C Can't Tell

Click to enlarge Click to enlarge

Based on what you can see on the labels, if you wanted to buy a healthy product for your family, which of these two products would you select?