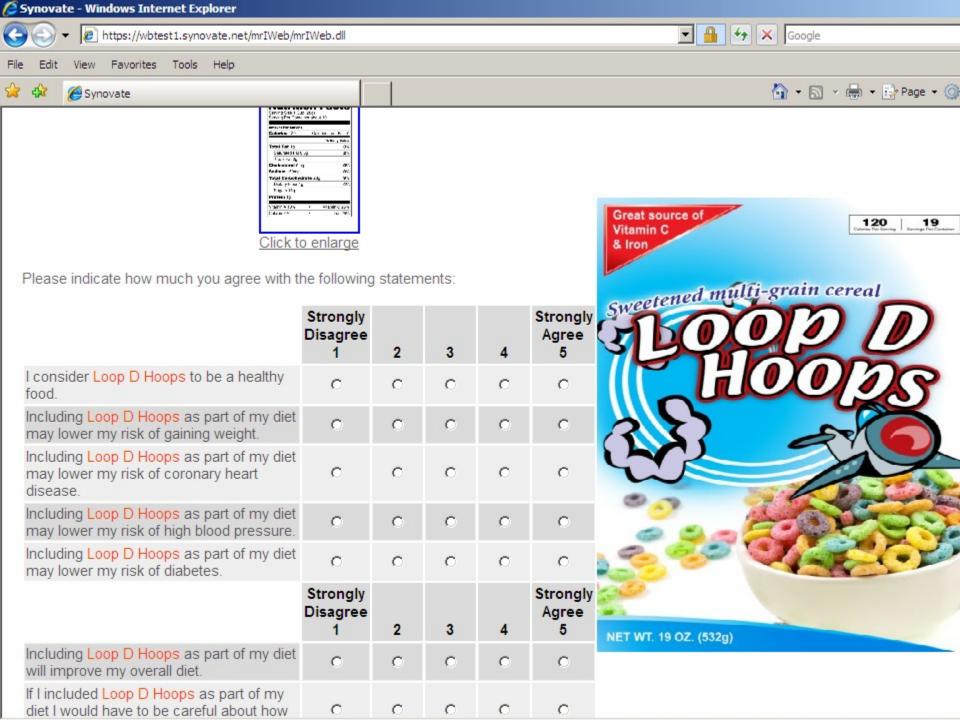

## Please select one

- C Loop D Hoops
- C Shredded Wheat
- C Can't Tell

| Strongly<br>disagree<br>1 | 2                              | 3                         | 4                             | Strongly<br>agree<br>5                                                                    |
|---------------------------|--------------------------------|---------------------------|-------------------------------|-------------------------------------------------------------------------------------------|
| О                         | 0                              | О                         | О                             | 0                                                                                         |
| 0                         | 0                              | 0                         | 0                             | 0                                                                                         |
|                           | Strongly<br>disagree<br>1<br>C | Strongly disagree 1 2 C C | Strongly disagree 1 2 3 C C C | Strongly disagree         2         3         4           0         0         0         0 |