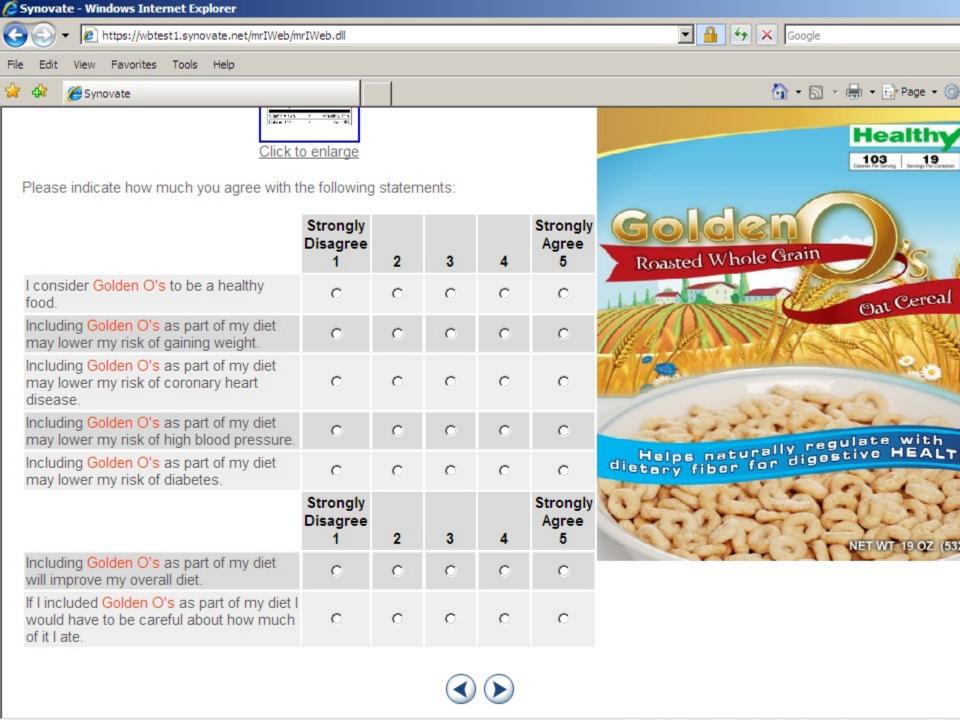

## Please select one

- C Loop D Hoops
- C Shredded Wheat
- C Can't Tell

| Strongly<br>disagree<br>1 | 2                              | 3                         | 4                             | Strongly<br>agree<br>5                                                                    |
|---------------------------|--------------------------------|---------------------------|-------------------------------|-------------------------------------------------------------------------------------------|
| О                         | 0                              | О                         | О                             | 0                                                                                         |
| 0                         | 0                              | 0                         | 0                             | 0                                                                                         |
|                           | Strongly<br>disagree<br>1<br>C | Strongly disagree 1 2 C C | Strongly disagree 1 2 3 C C C | Strongly disagree         2         3         4           0         0         0         0 |