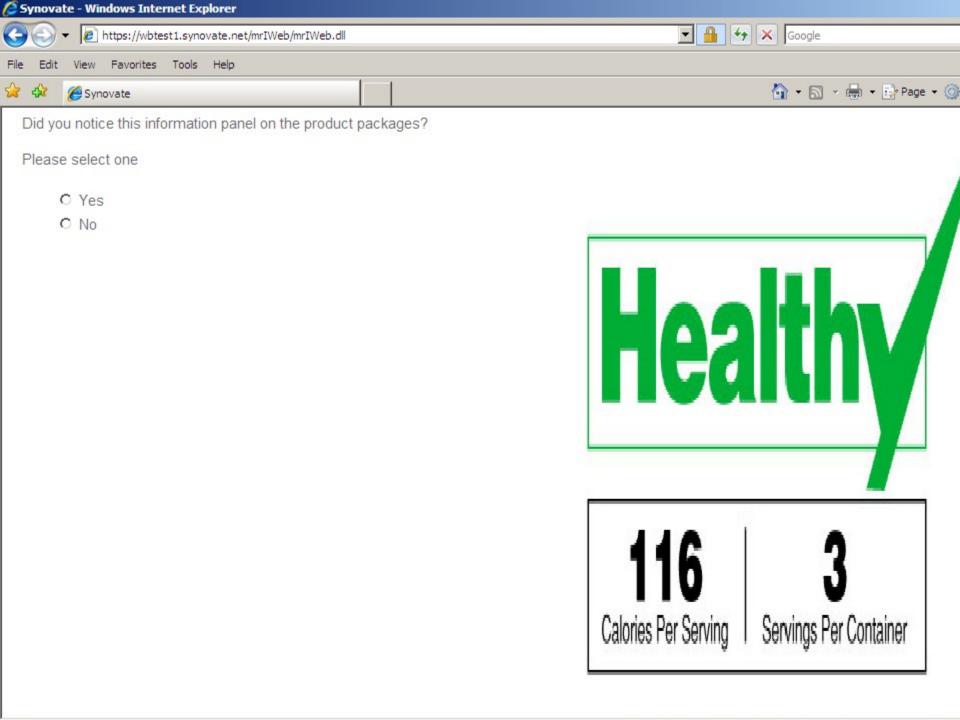

the full-scale study (i.e., respondents cannot go back during the survey).

In same cases it was not possible to capture the full screen. In such cases, the most important information was captured for the screen shot.













Progress: 14%







Click to enlarge Click to enlarge

Based on what you can see on the labels, if you wanted to buy a healthy product for your family, which of these two products would you select?

## Please select one

- C Shredded Wheat
- Golden O's
- C Can't Tell





























Click to enlarge Click to enlarge

Based on what you can see on the labels, if you wanted to buy a healthy product for your family, which of these two products would you select?

## Please select one

- C Loop D Hoops
- C Shredded Wheat
- C Can't Tell



























| Strongly<br>disagree<br>1 | 2                              | 3                         | 4                             | Strongly<br>agree<br>5                                                                    |
|---------------------------|--------------------------------|---------------------------|-------------------------------|-------------------------------------------------------------------------------------------|
| О                         | 0                              | О                         | О                             | 0                                                                                         |
| 0                         | 0                              | 0                         | 0                             | 0