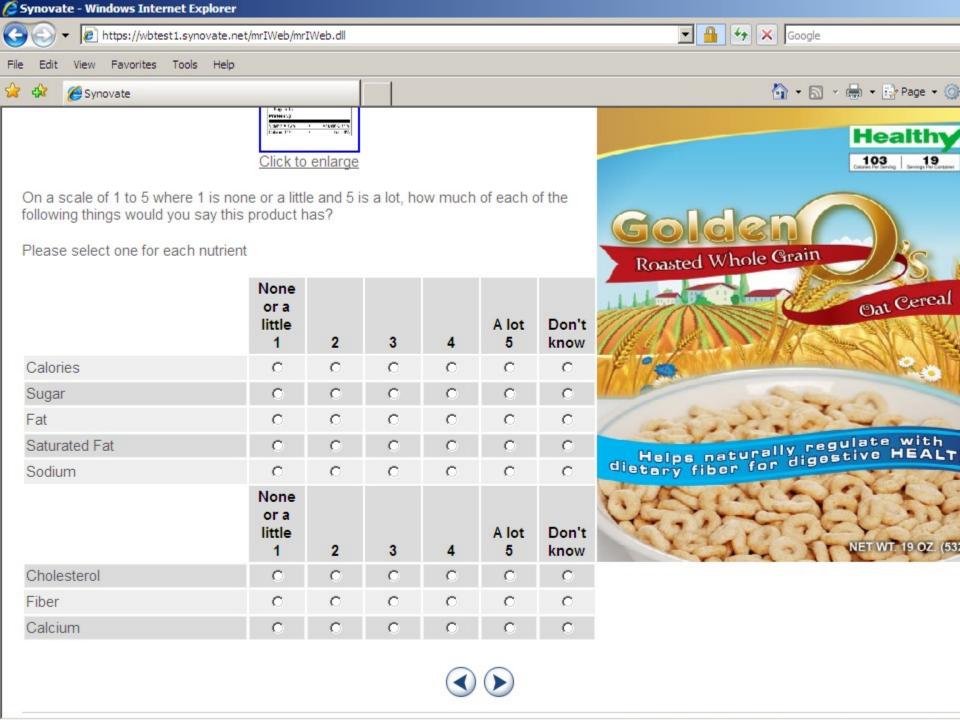

Progress: 14%

Click to enlarge Click to enlarge

Based on what you can see on the labels, if you wanted to buy a healthy product for your family, which of these two products would you select?

## Please select one

- C Shredded Wheat
- Golden O's
- C Can't Tell

Click to enlarge Click to enlarge

Based on what you can see on the labels, if you wanted to buy a healthy product for your family, which of these two products would you select?