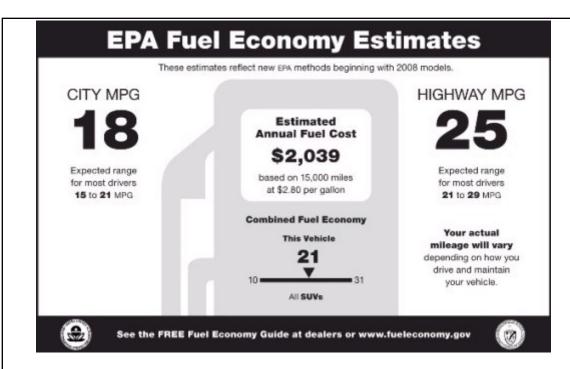

#### This is where the fuel economy label is usually found.

|   | 29. Do you remem                      | ber seeing              | it?  |      |      |      |      |      |      |      |                     |
|---|---------------------------------------|-------------------------|------|------|------|------|------|------|------|------|---------------------|
|   | 119                                   |                         |      |      |      |      |      |      |      |      |                     |
|   | \ \ \ \ \ \ \ \ \ \ \ \ \ \ \ \ \ \ \ |                         |      |      |      |      |      |      |      |      |                     |
|   | Pợn't know                            |                         |      |      |      |      |      |      |      |      |                     |
| U | se of Fuel Econon                     | ny Label                |      |      |      |      |      |      |      |      |                     |
|   | 30. On a scale of 1 the fuel economy  |                         |      | _    |      |      |      |      |      | _    |                     |
|   |                                       | 1 = Not<br>important at | 2    | 3    | 4    | 5    | 6    | 7    | 8    | q    | 10 = Very important |
|   | Level of importance                   | all<br>Olikj            | Oikj | Olkj | Oikj | Oikj | Oikj | Oikj | Oikj | Oikj | Onlkj               |
| U | se of Fuel Econon                     | ny Label                |      |      |      |      |      |      |      |      |                     |
|   |                                       |                         |      |      |      |      |      |      |      |      |                     |
|   |                                       |                         |      |      |      |      |      |      |      |      |                     |
|   |                                       |                         |      |      |      |      |      |      |      |      |                     |
|   |                                       |                         |      |      |      |      |      |      |      |      |                     |
|   |                                       |                         |      |      |      |      |      |      |      |      |                     |
|   |                                       |                         |      |      |      |      |      |      |      |      |                     |
|   |                                       |                         |      |      |      |      |      |      |      |      |                     |
|   |                                       |                         |      |      |      |      |      |      |      |      |                     |
|   |                                       |                         |      |      |      |      |      |      |      |      |                     |
|   |                                       |                         |      |      |      |      |      |      |      |      |                     |
|   |                                       |                         |      |      |      |      |      |      |      |      |                     |

31. Thinking about the information shown on the label, please rate each piece of information in regard to how helpful it was to you in choosing your vehicle. (Please use a scale of 1 to 10, with 1 being 'not helpful at all' and 10 being 'very helpful'.)

|                                                                                                | 1 - not |              |              |                                                                                 |               |               |               |               |            | 10 -             |
|------------------------------------------------------------------------------------------------|---------|--------------|--------------|---------------------------------------------------------------------------------|---------------|---------------|---------------|---------------|------------|------------------|
|                                                                                                | helpful | 2            | 3            | 4                                                                               | 5             | 6             | 7             | 8             | 9          | very             |
|                                                                                                | at all  |              |              |                                                                                 |               |               |               |               |            | helpful          |
| City mpg                                                                                       | Onlk    | <b>O</b> nk  | <b>O</b> hlk | $\bigcirc$ 1                                                                    | k <b>O</b> n  | k <b>O</b> nl | k <b>O</b> nl | k <b>O</b> il |            | lk <b>⊘</b> il j |
| Expected range for most drivers in regard to highway mpg                                       | On §    | <b>O</b> nI  | <b>∑</b> hI  | $\bigcap 1$                                                                     | $\bigcap$ 1   | $\bigcap$ 1   | hI            | $\bigcap$ 1   | $\bigcap$  | I ∭al j          |
| Expected range for most drivers in regard to city mpg                                          | Onlk)   | <b>O</b> nlk | <b>O</b> nle |                                                                                 |               | k <b>O</b> nl | k On I        | k <b>O</b> nl |            | Ik <b>O</b> n j  |
| Statement 'Your actual mileage will vary depending on how you drive and maintain your vehicle' | On §    | <b>∫</b> hI  | _nI          | $\int \!\!\!\!\!\!\!\!\!\!\!\!\!\!\!\!\!\!\!\!\!\!\!\!\!\!\!\!\!\!\!\!\!\!\!\!$ | $\bigcap$     | $\bigcap$ 1   | hI            | $\bigcap$ 1   | $\bigcap$  | I ∭al j          |
| Reference to the 'Free Fuel Economy Guide at dealers or www.fueleconomy.gov'                   | Onlks   | <b>O</b> nlk |              | $\bigcap$ 1                                                                     | k <b>O</b> nl | k <b>O</b> nl | k <b>O</b> nl | k <b>O</b> n  |            | Ik <b>O</b> n j  |
| Highway mpg                                                                                    | On §    | <b>∑</b> hI  | $\bigcap$ h  | $\bigcap$ 1                                                                     | $\bigcap$ 1   | $\bigcap$ 1   | )<br>Dil      |               | $\bigcap$  | I ∭ıl j          |
| Estimated annual fuel cost                                                                     | Onlk)   | <b>O</b> nlk |              | $\bigcap$ 1                                                                     |               | k <b>O</b> nl | k <b>O</b> nl | k <b>O</b> nl |            | lk <b>O</b> al j |
| Combined fuel economy comparison to other vehicles in the vehicle class                        |         | <b>∫</b> hl  | <b>∑</b> hl  | )<br>I                                                                          | <u>O</u> nl   | ) I           | <u>O</u> nl   | )<br>I        | $\bigcirc$ | I Ohlj           |

# **Use of Fuel Economy Label**

32. Is there anything on the fuel economy label that is hard to understand or that could be improved?

n N'es

**Use of Fuel Economy Label** 

### 33. What is hard to understand or what could be improved?