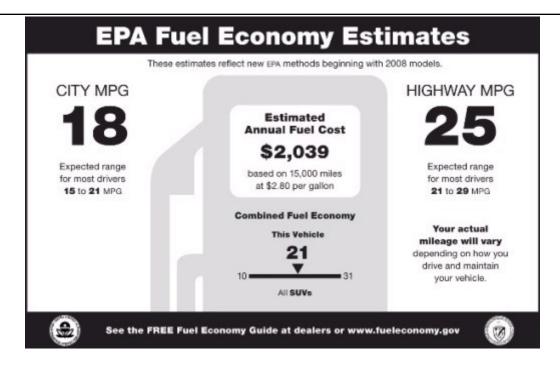

#### This is where the fuel economy label is usually found.

|   | 29. Do you remem                      | ber seeing              | it?  |      |      |      |      |      |      |      |                     |
|---|---------------------------------------|-------------------------|------|------|------|------|------|------|------|------|---------------------|
|   | 119                                   |                         |      |      |      |      |      |      |      |      |                     |
|   | \ \ \ \ \ \ \ \ \ \ \ \ \ \ \ \ \ \ \ |                         |      |      |      |      |      |      |      |      |                     |
|   | Pợn't know                            |                         |      |      |      |      |      |      |      |      |                     |
| U | se of Fuel Econon                     | ny Label                |      |      |      |      |      |      |      |      |                     |
|   | 30. On a scale of 1 the fuel economy  |                         |      | _    |      |      |      |      |      | _    |                     |
|   |                                       | 1 = Not<br>important at | 2    | 3    | 4    | 5    | 6    | 7    | 8    | q    | 10 = Very important |
|   | Level of importance                   | all<br>Olikj            | Oikj | Olkj | Oikj | Oikj | Oikj | Oikj | Oikj | Oikj | Onlkj               |
| U | se of Fuel Econon                     | ny Label                |      |      |      |      |      |      |      |      |                     |
|   |                                       |                         |      |      |      |      |      |      |      |      |                     |
|   |                                       |                         |      |      |      |      |      |      |      |      |                     |
|   |                                       |                         |      |      |      |      |      |      |      |      |                     |
|   |                                       |                         |      |      |      |      |      |      |      |      |                     |
|   |                                       |                         |      |      |      |      |      |      |      |      |                     |
|   |                                       |                         |      |      |      |      |      |      |      |      |                     |
|   |                                       |                         |      |      |      |      |      |      |      |      |                     |
|   |                                       |                         |      |      |      |      |      |      |      |      |                     |
|   |                                       |                         |      |      |      |      |      |      |      |      |                     |
|   |                                       |                         |      |      |      |      |      |      |      |      |                     |
|   |                                       |                         |      |      |      |      |      |      |      |      |                     |

31. Thinking about the information shown on the label, please rate each piece of information in regard to how helpful it was to you in choosing your vehicle. (Please use a scale of 1 to 10, with 1 being 'not helpful at all' and 10 being 'very helpful'.)

|                                                                                                | 1 - not |              |              |                                                                                 |               |               |               |               |            | 10 -             |
|------------------------------------------------------------------------------------------------|---------|--------------|--------------|---------------------------------------------------------------------------------|---------------|---------------|---------------|---------------|------------|------------------|
|                                                                                                | helpful | 2            | 3            | 4                                                                               | 5             | 6             | 7             | 8             | 9          | very             |
|                                                                                                | at all  |              |              |                                                                                 |               |               |               |               |            | helpful          |
| City mpg                                                                                       | Onlk    | <b>O</b> nk  | <b>O</b> hlk | $\bigcirc$ 1                                                                    | k <b>O</b> n  | k <b>O</b> nl | k <b>O</b> nl | k <b>O</b> il |            | lk <b>⊘</b> il j |
| Expected range for most drivers in regard to highway mpg                                       | On §    | <b>O</b> nI  | <b>∑</b> hI  | $\bigcap 1$                                                                     | $\bigcap$ 1   | $\bigcap$ 1   | hI            | $\bigcap$ 1   | $\bigcap$  | I ∭al j          |
| Expected range for most drivers in regard to city mpg                                          | Onlk)   | <b>O</b> nlk | <b>O</b> nle |                                                                                 |               | k <b>O</b> nl | k On I        | k <b>O</b> nl |            | Ik <b>O</b> n j  |
| Statement 'Your actual mileage will vary depending on how you drive and maintain your vehicle' | On §    | <b>∫</b> hI  | _nI          | $\int \!\!\!\!\!\!\!\!\!\!\!\!\!\!\!\!\!\!\!\!\!\!\!\!\!\!\!\!\!\!\!\!\!\!\!\!$ | $\bigcap$     | $\bigcap$ 1   | hI            | $\bigcap$ 1   | $\bigcap$  | I ∭al j          |
| Reference to the 'Free Fuel Economy Guide at dealers or www.fueleconomy.gov'                   | Onlks   | <b>O</b> nlk |              | $\bigcap$ 1                                                                     | k <b>O</b> nl | k <b>O</b> nl | k <b>O</b> nl | k <b>O</b> n  |            | Ik <b>O</b> n j  |
| Highway mpg                                                                                    | On §    | <b>∑</b> hI  | $\bigcap$ h  | $\bigcap$ 1                                                                     | $\bigcap$ 1   | $\bigcap$ 1   | )<br>Dil      |               | $\bigcap$  | I ∭ıl j          |
| Estimated annual fuel cost                                                                     | Onlk)   | <b>O</b> nlk |              | $\bigcap$ 1                                                                     |               | k <b>O</b> nl | k <b>O</b> nl | k <b>O</b> nl |            | lk <b>O</b> al j |
| Combined fuel economy comparison to other vehicles in the vehicle class                        |         | <b>∫</b> hl  | <b>∑</b> hl  | )<br>I                                                                          | <u>O</u> nl   | ) I           | <u>O</u> nl   | )<br>I        | $\bigcirc$ | I Ohlj           |