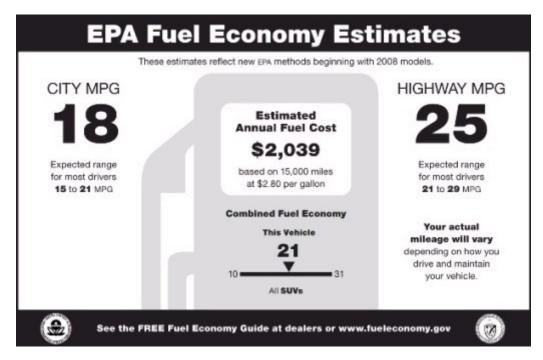

#### This is where the fuel economy label is usually found.

|   | 29. Do you remem                      | ber seeing              | it?  |      |      |      |      |      |      |      |                     |
|---|---------------------------------------|-------------------------|------|------|------|------|------|------|------|------|---------------------|
|   | 119                                   |                         |      |      |      |      |      |      |      |      |                     |
|   | \ \ \ \ \ \ \ \ \ \ \ \ \ \ \ \ \ \ \ |                         |      |      |      |      |      |      |      |      |                     |
|   | Pợn't know                            |                         |      |      |      |      |      |      |      |      |                     |
| U | se of Fuel Econon                     | ny Label                |      |      |      |      |      |      |      |      |                     |
|   | 30. On a scale of 1 the fuel economy  |                         |      | _    |      |      |      |      |      | _    |                     |
|   |                                       | 1 = Not<br>important at | 2    | 3    | 4    | 5    | 6    | 7    | 8    | q    | 10 = Very important |
|   | Level of importance                   | all<br>Olikj            | Oikj | Olkj | Oikj | Oikj | Oikj | Oikj | Oikj | Oikj | Onlkj               |
| U | se of Fuel Econon                     | ny Label                |      |      |      |      |      |      |      |      |                     |
|   |                                       |                         |      |      |      |      |      |      |      |      |                     |
|   |                                       |                         |      |      |      |      |      |      |      |      |                     |
|   |                                       |                         |      |      |      |      |      |      |      |      |                     |
|   |                                       |                         |      |      |      |      |      |      |      |      |                     |
|   |                                       |                         |      |      |      |      |      |      |      |      |                     |
|   |                                       |                         |      |      |      |      |      |      |      |      |                     |
|   |                                       |                         |      |      |      |      |      |      |      |      |                     |
|   |                                       |                         |      |      |      |      |      |      |      |      |                     |
|   |                                       |                         |      |      |      |      |      |      |      |      |                     |
|   |                                       |                         |      |      |      |      |      |      |      |      |                     |
|   |                                       |                         |      |      |      |      |      |      |      |      |                     |

31. Thinking about the information shown on the label, please rate each piece of information in regard to how helpful it was to you in choosing your vehicle. (Please use a scale of 1 to 10, with 1 being 'not helpful at all' and 10 being 'very helpful'.)

|                                                                                                | 1 - not |              |              |                                                                                 |               |               |               |               |            | 10 -             |
|------------------------------------------------------------------------------------------------|---------|--------------|--------------|---------------------------------------------------------------------------------|---------------|---------------|---------------|---------------|------------|------------------|
|                                                                                                | helpful | 2            | 3            | 4                                                                               | 5             | 6             | 7             | 8             | 9          | very             |
|                                                                                                | at all  |              |              |                                                                                 |               |               |               |               |            | helpful          |
| City mpg                                                                                       | Onlk    | <b>O</b> nk  | <b>O</b> hlk | $\bigcirc$ 1                                                                    | k <b>O</b> n  | k <b>O</b> nl | k <b>O</b> nl | k <b>O</b> il |            | lk <b>⊘</b> il j |
| Expected range for most drivers in regard to highway mpg                                       | On §    | <b>O</b> nI  | <b>∑</b> hI  | $\bigcap 1$                                                                     | $\bigcap$ 1   | $\bigcap$ 1   | hI            | $\bigcap$ 1   | $\bigcap$  | I ∭al j          |
| Expected range for most drivers in regard to city mpg                                          | Onlk)   | <b>O</b> nlk | <b>O</b> nle |                                                                                 |               | k <b>O</b> nl | k On I        | k <b>O</b> nl |            | Ik <b>O</b> n j  |
| Statement 'Your actual mileage will vary depending on how you drive and maintain your vehicle' | On §    | <b>∫</b> hI  | _nI          | $\int \!\!\!\!\!\!\!\!\!\!\!\!\!\!\!\!\!\!\!\!\!\!\!\!\!\!\!\!\!\!\!\!\!\!\!\!$ | $\bigcap$     | $\bigcap$ 1   | hI            | $\bigcap$ 1   | $\bigcap$  | I ∭al j          |
| Reference to the 'Free Fuel Economy Guide at dealers or www.fueleconomy.gov'                   | Onlks   | <b>O</b> nlk |              | $\bigcap$ 1                                                                     | k <b>O</b> nl | k <b>O</b> nl | k <b>O</b> nl | k <b>O</b> n  |            | Ik <b>O</b> n j  |
| Highway mpg                                                                                    | On §    | <b>∑</b> hI  | $\bigcap$ h  | $\bigcap$ 1                                                                     | $\bigcap$ 1   | $\bigcap$ 1   | )<br>Dil      |               | $\bigcap$  | I ∭ıl j          |
| Estimated annual fuel cost                                                                     | Onlk)   | <b>O</b> nlk |              | $\bigcap$ 1                                                                     |               | k <b>O</b> nl | k <b>O</b> nl | k <b>O</b> nl |            | lk <b>O</b> al j |
| Combined fuel economy comparison to other vehicles in the vehicle class                        |         | <b>∫</b> hl  | <b>∑</b> hl  | )<br>I                                                                          | <u>O</u> nl   | ) I           | <u>O</u> nl   | )<br>I        | $\bigcirc$ | I Ohlj           |