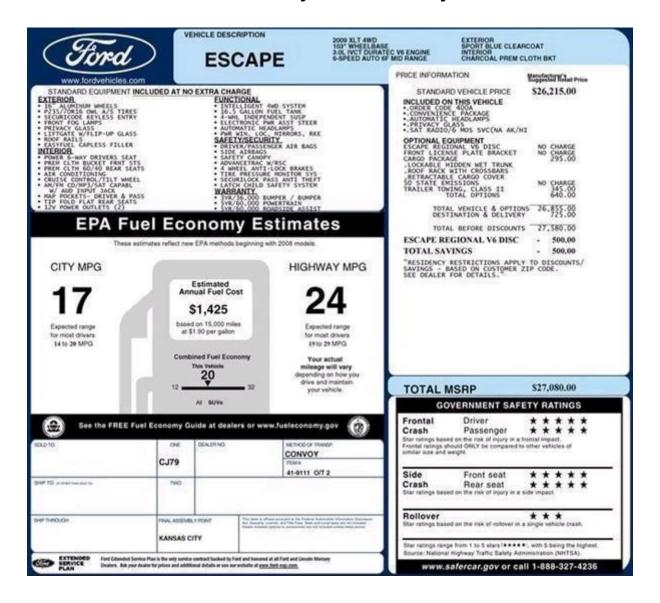

#### This is where the fuel economy label is usually found.

|   | 29. Do you remem                      | ber seeing              | it?  |      |      |      |      |      |      |      |                     |
|---|---------------------------------------|-------------------------|------|------|------|------|------|------|------|------|---------------------|
|   | 119                                   |                         |      |      |      |      |      |      |      |      |                     |
|   | \ \ \ \ \ \ \ \ \ \ \ \ \ \ \ \ \ \ \ |                         |      |      |      |      |      |      |      |      |                     |
|   | Pợn't know                            |                         |      |      |      |      |      |      |      |      |                     |
| U | se of Fuel Econon                     | ny Label                |      |      |      |      |      |      |      |      |                     |
|   | 30. On a scale of 1 the fuel economy  |                         |      | _    |      |      |      |      |      | _    |                     |
|   |                                       | 1 = Not<br>important at | 2    | 3    | 4    | 5    | 6    | 7    | 8    | q    | 10 = Very important |
|   | Level of importance                   | all<br>Olikj            | Oikj | Olkj | Oikj | Oikj | Oikj | Oikj | Oikj | Oikj | Onlkj               |
| U | se of Fuel Econon                     | ny Label                |      |      |      |      |      |      |      |      |                     |
|   |                                       |                         |      |      |      |      |      |      |      |      |                     |
|   |                                       |                         |      |      |      |      |      |      |      |      |                     |
|   |                                       |                         |      |      |      |      |      |      |      |      |                     |
|   |                                       |                         |      |      |      |      |      |      |      |      |                     |
|   |                                       |                         |      |      |      |      |      |      |      |      |                     |
|   |                                       |                         |      |      |      |      |      |      |      |      |                     |
|   |                                       |                         |      |      |      |      |      |      |      |      |                     |
|   |                                       |                         |      |      |      |      |      |      |      |      |                     |
|   |                                       |                         |      |      |      |      |      |      |      |      |                     |
|   |                                       |                         |      |      |      |      |      |      |      |      |                     |
|   |                                       |                         |      |      |      |      |      |      |      |      |                     |

31. Thinking about the information shown on the label, please rate each piece of information in regard to how helpful it was to you in choosing your vehicle. (Please use a scale of 1 to 10, with 1 being 'not helpful at all' and 10 being 'very helpful'.)

|                                                                                                | 1 - not |              |              |                                                                                 |               |               |               |               |            | 10 -             |
|------------------------------------------------------------------------------------------------|---------|--------------|--------------|---------------------------------------------------------------------------------|---------------|---------------|---------------|---------------|------------|------------------|
|                                                                                                | helpful | 2            | 3            | 4                                                                               | 5             | 6             | 7             | 8             | 9          | very             |
|                                                                                                | at all  |              |              |                                                                                 |               |               |               |               |            | helpful          |
| City mpg                                                                                       | Onlk    | <b>O</b> nk  | <b>O</b> hlk | $\bigcirc$ 1                                                                    | k <b>O</b> n  | k <b>O</b> nl | k <b>O</b> nl | k <b>O</b> il |            | lk <b>⊘</b> il j |
| Expected range for most drivers in regard to highway mpg                                       | On §    | <b>O</b> nI  | <b>∑</b> hI  | $\bigcap 1$                                                                     | $\bigcap$ 1   | $\bigcap$ 1   | hI            | $\bigcap$ 1   | $\bigcap$  | I ∭al j          |
| Expected range for most drivers in regard to city mpg                                          | Onlk)   | <b>O</b> nlk | <b>O</b> nle |                                                                                 |               | k <b>O</b> nl | k On I        | k <b>O</b> nl |            | Ik <b>O</b> n j  |
| Statement 'Your actual mileage will vary depending on how you drive and maintain your vehicle' | On §    | <b>∫</b> hI  | _nI          | $\int \!\!\!\!\!\!\!\!\!\!\!\!\!\!\!\!\!\!\!\!\!\!\!\!\!\!\!\!\!\!\!\!\!\!\!\!$ | $\bigcap$     | $\bigcap$ 1   | hI            | $\bigcap$ 1   | $\bigcap$  | I ∭al j          |
| Reference to the 'Free Fuel Economy Guide at dealers or www.fueleconomy.gov'                   | Onlks   | <b>O</b> nlk |              | $\bigcap$ 1                                                                     | k <b>O</b> nl | k <b>O</b> nl | k <b>O</b> nl | k <b>O</b> n  |            | Ik <b>O</b> n j  |
| Highway mpg                                                                                    | On §    | <b>∑</b> hI  | $\bigcap$ h  | $\bigcap$ 1                                                                     | $\bigcap$ 1   | $\bigcap$ 1   | )<br>Dil      |               | $\bigcap$  | I ∭ıl j          |
| Estimated annual fuel cost                                                                     | Onlk)   | <b>O</b> nlk |              | $\bigcap$ 1                                                                     |               | k <b>O</b> nl | k <b>O</b> nl | k <b>O</b> nl |            | lk <b>O</b> al j |
| Combined fuel economy comparison to other vehicles in the vehicle class                        |         | <b>∫</b> hl  | <b>∑</b> hl  | )<br>I                                                                          | <u>O</u> nl   | ) I           | <u>O</u> nl   | )<br>I        | $\bigcirc$ | I Ohlj           |