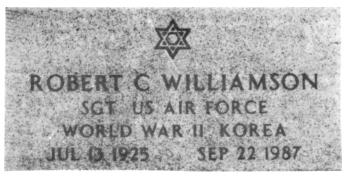

#### INSCRIPTION INFORMATION

MANDATORY ITEMS of inscription at Government expense are: Legal Name, Branch of Service, Year of Birth, and Year of Death. Branches of Service are: U.S. Army (USA), U.S. Navy (USN), U.S. Air Force (USAF), U.S. Marine Corps (USMC), U.S. Coast Guard (USCG), and by exception, U.S. Army Air Forces (USAAF), and other parent organizations authorized for certain periods of time and special units such as Women's Army Auxiliary Corps (WAAC), Women's Air Force Service Pilots (WASP), U.S. Public Health Service (USPHS), and National Oceanic & Atmospheric Administration (NOAA). Different examples of inscription formats are illustrated above. More than one branch of service is permitted, subject to space availability.

**OPTIONAL ITEMS** are identified on the claim in boxes with bold outlines. These items may be included at Government expense if desired. Optional items include month and day of birth in block 5A, month and day of death in block 5B, highest rank attained in block 7, awards in block 9, war service in block 10, and emblem of belief in block 12. War service includes active duty service during a recognized period of war and the individual does not have to serve in the actual place of war, e.g., Vietnam may be inscribed if the Veteran served during the Vietnam War period, even though the individual never served in Vietnam itself. Supporting documentation must be included with the claim if you wish to include the highest rank and/or awards.