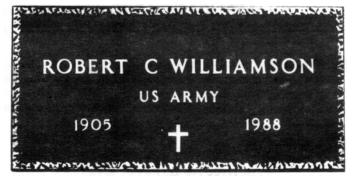

#### INSCRIPTION INFORMATION

MANDATORY ITEMS of inscription at Government expense are: Legal Name, Branch of Service, Year of Birth, and Year of Death. Branches of Service are: U.S. Army (USA), U.S. Navy (USN), U.S. Air Force (USAF), U.S. Marine Corps (USMC), U.S. Coast Guard (USCG), and by exception, U.S. Army Air Forces (USAAF), and other parent organizations authorized for certain periods of time and special units such as Women's Army Auxiliary Corps (WAAC), Women's Air Force Service Pilots (WASP), U.S. Public Health Service (USPHS), and National Oceanic & Atmospheric Administration (NOAA). Different examples of inscription formats are illustrated above. More than one branch of service is permitted, subject to space availability.

**OPTIONAL ITEMS** are identified on the claim in boxes with bold outlines. These items may be included at Government expense if desired. Optional items include month and day of birth in block 5A, month and day of death in block 5B, highest rank attained in block 7, awards in block 9, war service in block 10, and emblem of belief in block 12. War service includes active duty service during a recognized period of war and the individual does not have to serve in the actual place of war, e.g., Vietnam may be inscribed if the Veteran served during the Vietnam War period, even though the individual never served in Vietnam itself. Supporting documentation must be included with the claim if you wish to include the highest rank and/or awards.