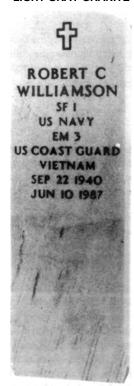

#### INSCRIPTION INFORMATION

MANDATORY ITEMS of inscription at Government expense are: Legal Name, Branch of Service, Year of Birth, and Year of Death. Branches of Service are: U.S. Army (USA), U.S. Navy (USN), U.S. Air Force (USAF), U.S. Marine Corps (USMC), U.S. Coast Guard (USCG), and by exception, U.S. Army Air Forces (USAAF), and other parent organizations authorized for certain periods of time and special units such as Women's Army Auxiliary Corps (WAAC), Women's Air Force Service Pilots (WASP), U.S. Public Health Service (USPHS), and National Oceanic & Atmospheric Administration (NOAA). Different examples of inscription formats are illustrated above. More than one branch of service is permitted, subject to space availability.

**OPTIONAL ITEMS** are identified on the claim in boxes with bold outlines. These items may be included at Government expense if desired. Optional items include month and day of birth in block 5A, month and day of death in block 5B, highest rank attained in block 7, awards in block 9, war service in block 10, and emblem of belief in block 12. War service includes active duty service during a recognized period of war and the individual does not have to serve in the actual place of war, e.g., Vietnam may be inscribed if the Veteran served during the Vietnam War period, even though the individual never served in Vietnam itself. Supporting documentation must be included with the claim if you wish to include the highest rank and/or awards.