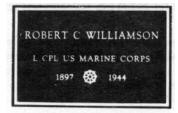

#### INSCRIPTION INFORMATION

MANDATORY ITEMS of inscription at Government expense are: Legal Name, Branch of Service, Year of Birth, and Year of Death. Branches of Service are: U.S. Army (USA), U.S. Navy (USN), U.S. Air Force (USAF), U.S. Marine Corps (USMC), U.S. Coast Guard (USCG), and by exception, U.S. Army Air Forces (USAAF), and other parent organizations authorized for certain periods of time and special units such as Women's Army Auxiliary Corps (WAAC), Women's Air Force Service Pilots (WASP), U.S. Public Health Service (USPHS), and National Oceanic & Atmospheric Administration (NOAA). Different examples of inscription formats are illustrated above. More than one branch of service is permitted, subject to space availability.

**OPTIONAL ITEMS** are identified on the claim in boxes with bold outlines. These items may be included at Government expense if desired. Optional items include month and day of birth in block 5A, month and day of death in block 5B, highest rank attained in block 7, awards in block 9, war service in block 10, and emblem of belief in block 12. War service includes active duty service during a recognized period of war and the individual does not have to serve in the actual place of war, e.g., Vietnam may be inscribed if the Veteran served during the Vietnam War period, even though the individual never served in Vietnam itself. Supporting documentation must be included with the claim if you wish to include the highest rank and/or awards.