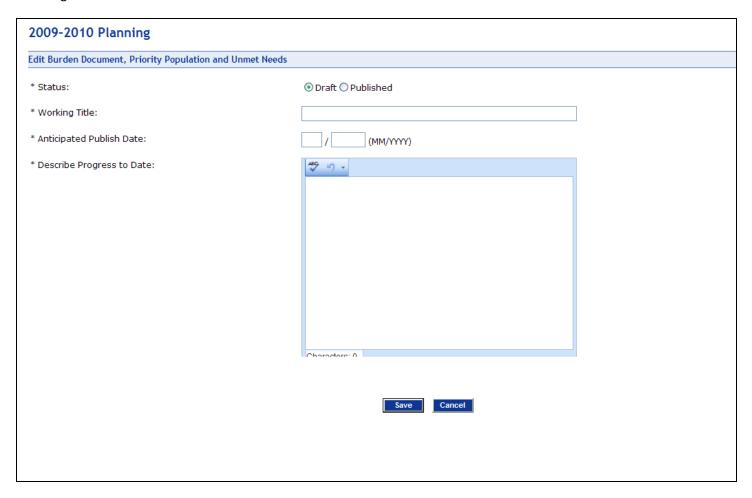

ystem (BRFSS)     □ Centers for Medicare and Medicaid Services (CMS)     □ Chronic Disease Indicators (CDI)     □ Dental, Oral and Craniofacial Data Resource Center (DRC)     □ Health Plan Employer Data and Information Set (HEDIS)     □ Hospital Discharge Data     ☑ National Health and Nutrition Examination Survey (NHANES)     □ National Immunization Survey (NIS)      Save Cancel | ✓ National Oral Health Surveillance System (NOHSS)     ✓ Pregnancy Risk Assessment Monitoring System (PRAM U.S. Bureau of Census     ✓ Vital statistics     ✓ Water Fluoridation Reporting System (WFRS)       Woman, Infants, and Children (WIC)     ✓ Youth Risk Behavior Surveillance System (YRBSS)       Youth Tobacco Survey (YTS)     ✓ Other (specify)     Cancer and Birth Defec |

## Planning: Add Burden Document





# Planning: Add Environmental Assessment (Continued)

| 2009-2010 Planning                                                                                         |            |          |          |     |
|------------------------------------------------------------------------------------------------------------|------------|----------|----------|-----|
| Edit Environmental Assessment: Structures and Process                                                      |            |          |          |     |
| * Has the Structure and Process Assessment been completed?                                                 | ○ Yes ○ No |          |          |     |
| A. Governor's Office                                                                                       | Rating     |          |