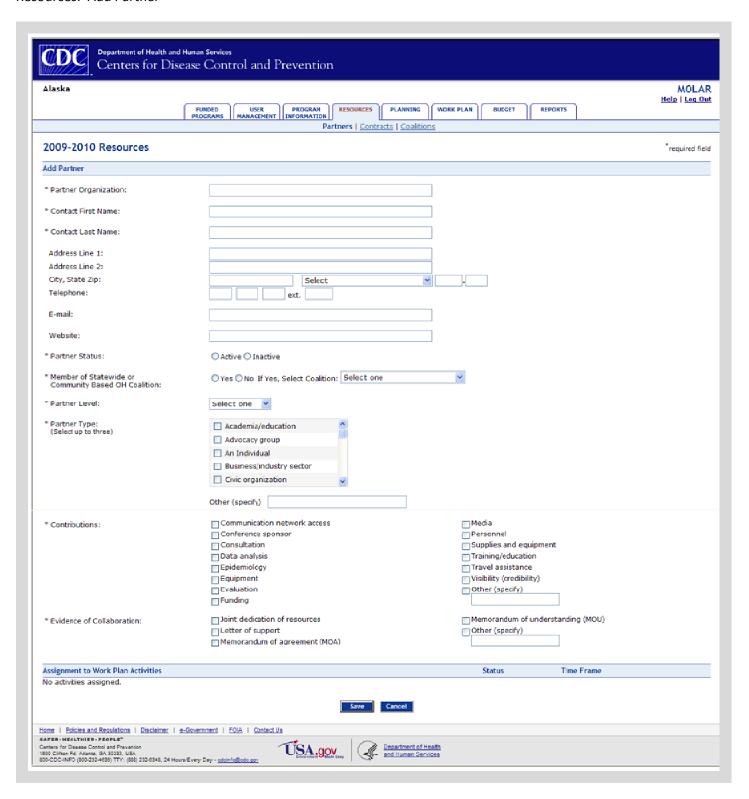

|                                |                |                                        |                     |                                |

### Program Information: Add Personnel (Continued)



### Program Information: Add Organization Chart



#### Program Information: Add Success Story



#### Resources: Add Partner



#### Resources: Add Contract



Resources: Add Coalition

|                                         |