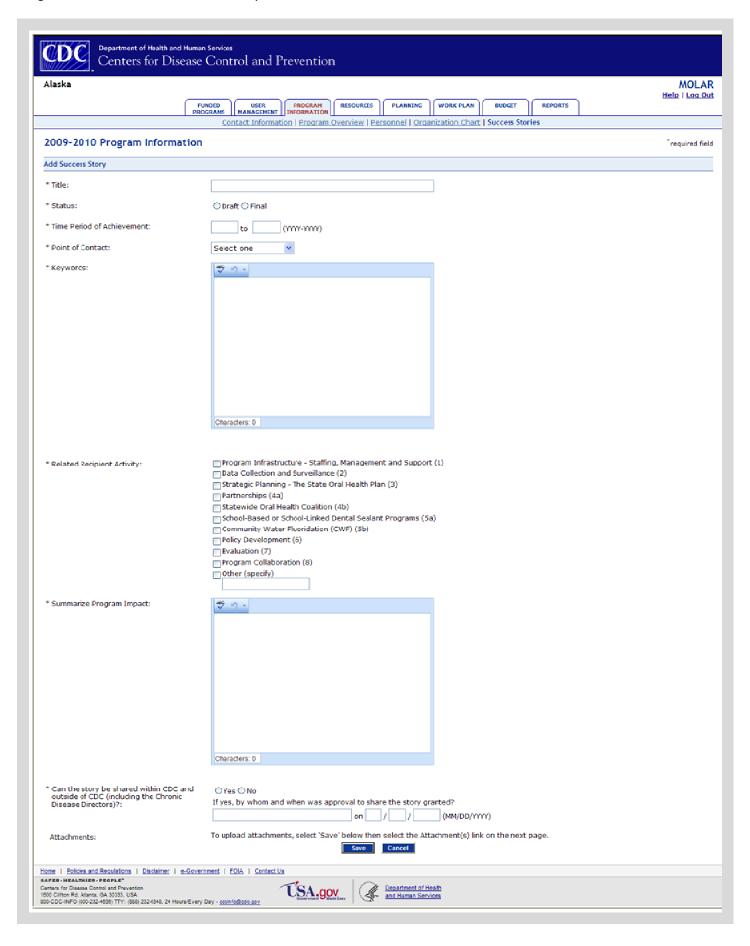

|                                |                |                                        |                     |                                |

### Program Information: Add Personnel (Continued)



### Program Information: Add Organization Chart



#### Program Information: Add Success Story



#### Resources: Add Partner



#### Resources: Add Contract



Resources: Add Coalition

|                                         |