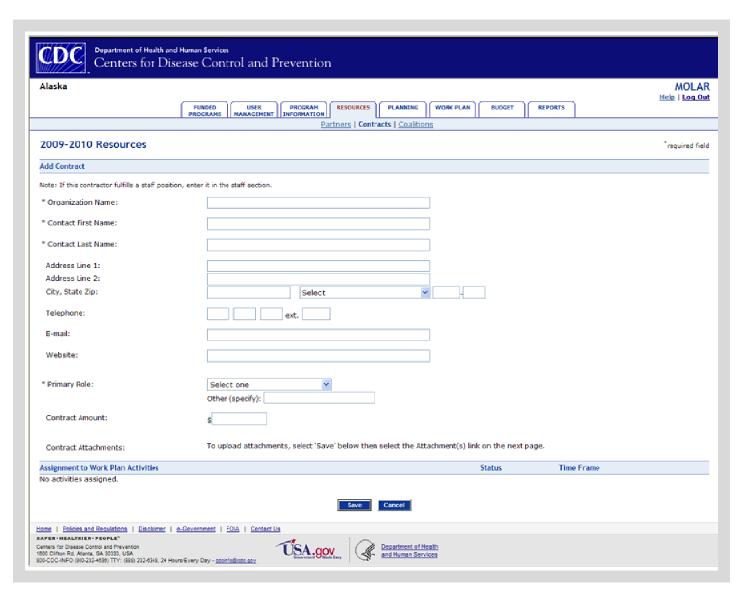

|                                |                |                                        |                     |                                |

### Program Information: Add Personnel (Continued)



### Program Information: Add Organization Chart



#### Program Information: Add Success Story



#### Resources: Add Partner



#### Resources: Add Contract



Resources: Add Coalition

|                                         |