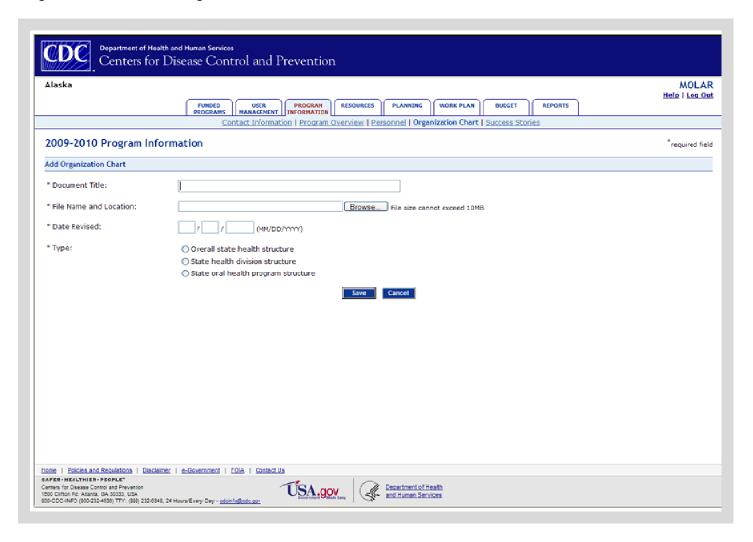

|                                |                |                                        |                     |                                |

### Program Information: Add Personnel (Continued)



### Program Information: Add Organization Chart



#### Program Information: Add Success Story



#### Resources: Add Partner



#### Resources: Add Contract



Resources: Add Coalition

|                                         |