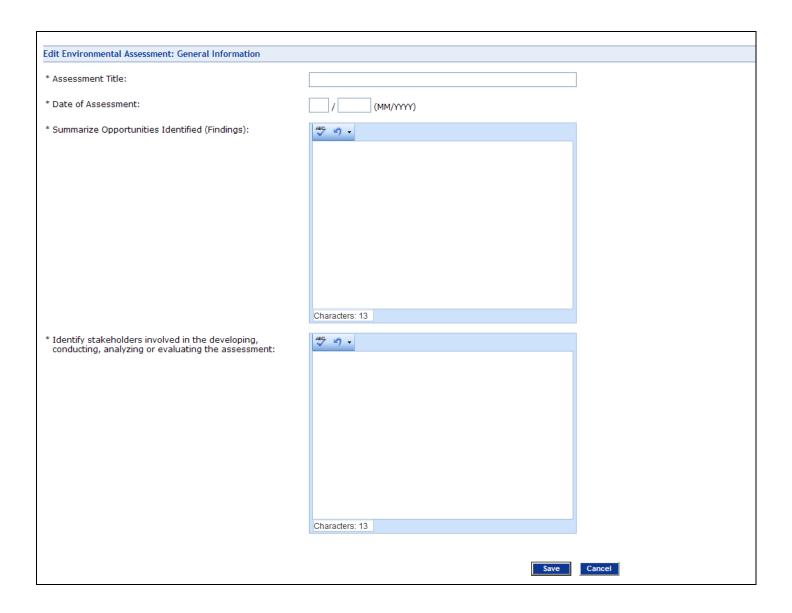

tem (BRFSS)     □ Centers for Medicare and Medicaid Services (CMS)     □ Chronic Disease Indicators (CDI)     □ Dental, Oral and Craniofacial Data Resource Center (DRC)     □ Health Plan Employer Data and Information Set (HEDIS)     □ Hospital Discharge Data     ☑ National Health and Nutrition Examination Survey (NHANES)     □ National Immunization Survey (NIS)      Save Cancel | ✓ National Oral Health Surveillance System (NOHSS)     ✓ Pregnancy Risk Assessment Monitoring System (PRAM U.S. Bureau of Census     ✓ Vital statistics     ✓ Water Fluoridation Reporting System (WFRS)       Woman, Infants, and Children (WIC)     ✓ Youth Risk Behavior Surveillance System (YRBSS)       Youth Tobacco Survey (YTS)     ✓ Other (specify)     Cancer and Birth Defec |

## Planning: Add Burden Document





# Planning: Add Environmental Assessment (Continued)

| 2009-2010 Planning                                                                                         |            |          |          |     |
|------------------------------------------------------------------------------------------------------------|------------|----------|----------|-----|
| Edit Environmental Assessment: Structures and Process                                                      |            |          |          |     |
| * Has the Structure and Process Assessment been completed?                                                 | ○ Yes ○ No |          |          |     |
| A. Governor's Office                                                                                       | Rating     |          | C