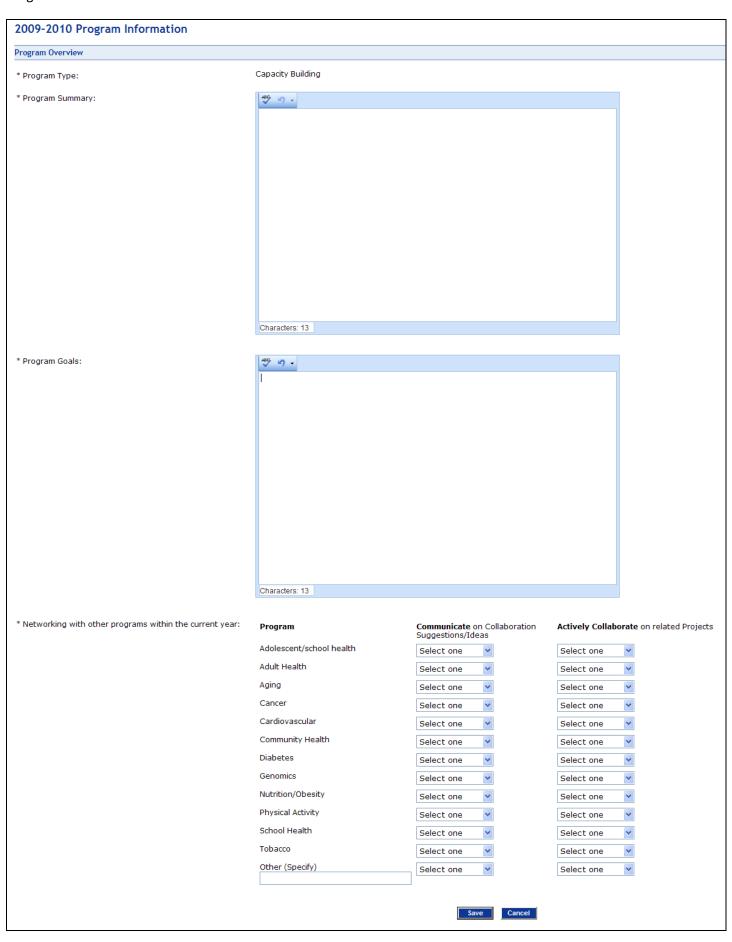

# Program Information: Add Contact Information

| 2009-2010 Program Information                                    |                                                       |
|------------------------------------------------------------------|-------------------------------------------------------|
| Edit Contact Information                                         |                                                       |
| * Program Name:                                                  |                                                       |
| Grantee Number:                                                  | 22905                                                 |
| * Telephone:                                                     | ext.                                                  |
| FAX:                                                             | ext.                                                  |
| Web Address:                                                     |                                                       |
| * Principal Investigator:                                        |                                                       |
| * Principal Investigator Telephone:                              | ext.                                                  |
| * Primary OH Cooperative Agreement Contact:                      |                                                       |
| * Primary OH Cooperative Agreement Contact Telephone:            | ext.                                                  |
| * Business Official:                                             |                                                       |
| * Business Official Telephone:                                   | ext.                                                  |
| * Fluoridation Program Funded:                                   | ○ Yes <b>③</b> No                                     |
|                                                                  | If yes, please list the first year of funding. (YYYY) |
| * Sealant Program Funded:                                        | ○ Yes 	O No                                           |
|                                                                  | If yes, please list the first year of funding. (YYYY) |
| Mailing Address * Address Line 1:                                |                                                       |
| Address Line 2:                                                  |                                                       |
| * City, State Zip:                                               | Alaska                                                |
| Shipping Address * Shipping Address Same as the Mailing Address: |                                                       |
| * Address Line 1:                                                |                                                       |
| Address Line 2:                                                  |                                                       |
| * City, State Zip:                                               | Juneau Alaska                                         |
|                                                                  | Save Canad                                            |
|                                                                  | Save Cancel                                           |