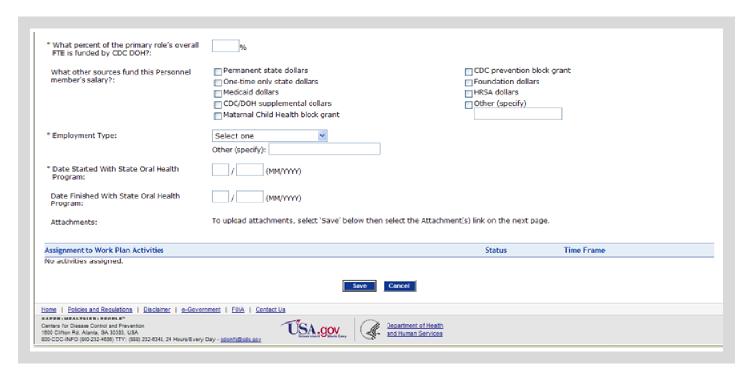

|                                |                |                                        |                     |                                |

### Program Information: Add Personnel (Continued)



### Program Information: Add Organization Chart



#### Program Information: Add Success Story



#### Resources: Add Partner



#### Resources: Add Contract



Resources: Add Coalition

|                                         |