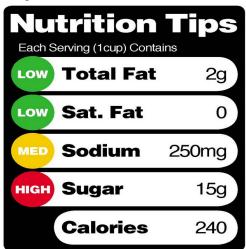

Appendix B. Nutrition Labeling Schemes for Study 1 (Experimental Study)

Study 1, Scheme 1



Study 1, Scheme 2



## Study 1, Scheme 3



## Study 1, Control 1

| Nutrition Facts<br>Serving Size 1/2 Cup<br>Serving Per Container 4 |                       |
|--------------------------------------------------------------------|-----------------------|
| Amount Per Serving                                                 | 2                     |
| Calories 250                                                       | Calories from Fat 120 |
|                                                                    | % Daily Value*        |
| Total Fat 13g                                                      | 20%                   |
| Saturated Fat 9g                                                   | 40%                   |
| Trans Fat 0g                                                       |                       |
| Cholesterol 2