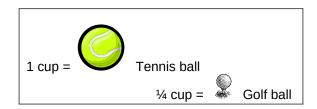

#### Visual hints-

- ½ cup is about the size of a golf ball or ping pong ball.
- 1 cup is about the size of a baseball or tennis ball.
- A 1 inch diameter sauce cup will hold one ounce.
- A 'pint' deli container holds 16 oz or about 2 cups.

#### Fruits and Veggies-

- A medium apple, peach, or orange is about the size of a tennis ball.
- A small piece of fruit is the size of a golf ball.
- A large piece of fruit is the size of a baseball; a really large piece is about the size of a softball.
- For cut fruit and vegetables such as watermelon, broccoli, or peas, use cups