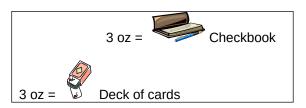

#### Meats and Fish-

- 3 oz serving is similar in size to a deck of cards, an audiotape, or a checkbook.
- 1 oz of cooked meat is similar in size to 3 dice.
- A 1-inch meatball is about one ounce.
- 4 oz of raw, lean meat shrinks to about 3 ounces after cooking.