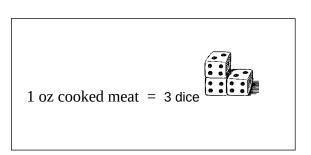

#### Meats and Fish-

- 3 oz serving is similar in size to a deck of cards, an audiotape, or a checkbook.
- 1 oz of cooked meat is similar in size to 3 dice.
- A 1-inch meatball is about one ounce.
- 4 oz of raw, lean meat shrinks to about 3 ounces after cooking.