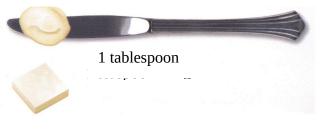

#### Cheese, Butter and Spreads-

- 1 oz of cheese is about a 1 inch square or about the size of your thumb or four stacked dice.
- 1 Tbsp of peanut butter / butter is about the size of your thumb.
- 1 tsp of peanut butter is the size of the area from the base of your thumbnail to the tip of your thumb.
- A typical salad dressing ladle in a restaurant will hold 3-4 Tbsp of dressing.