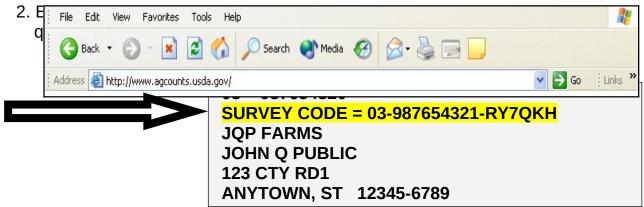

## Instructions:

1. Using your Web browser (e.g., Internet Explorer or Netscape), go to: <a href="https://www.agcounts.usda.gov">www.agcounts.usda.gov</a>. When the page loads, a security warning message will appear. After you have read the message, click on **Continue**.

3. When filling out your survey, use the mouse or the Tab key to navigate.

Warning: Using the Enter key may prematurely submit incomplete information.

No matter which way you choose to report – electronically or by mail – your data will remain secure and confidential.