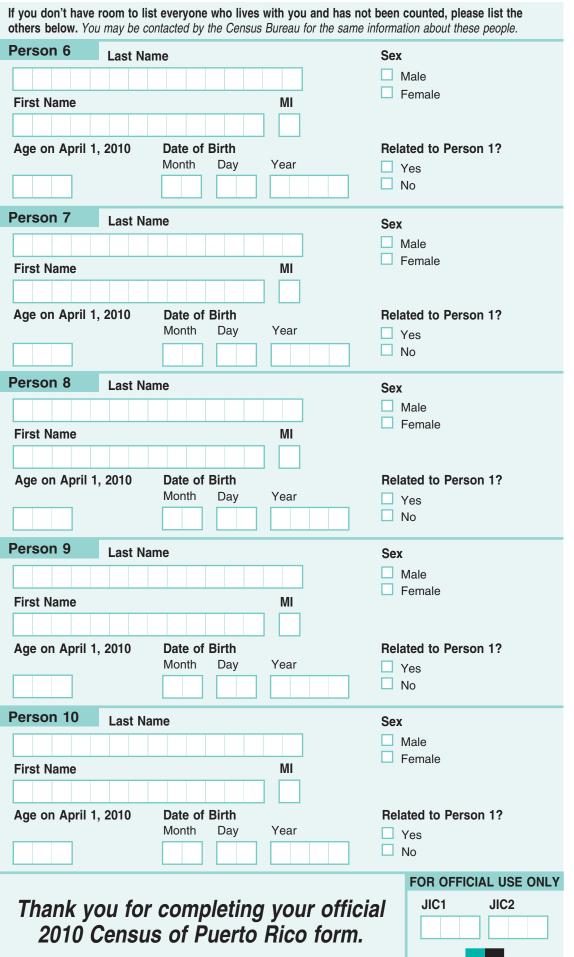

Doroon 1

\_

| 1.       | Print name of <b>Person 2</b>                                                                                                                                                                                                                                                                                                                                                                                                                                                                     |
|----------|---------------------------------------------------------------------------------------------------------------------------------------------------------------------------------------------------------------------------------------------------------------------------------------------------------------------------------------------------------------------------------------------------------------------------------------------------------------------------------------------------|
|          | Last Name                                                                                                                                                                                                                                                                                                                                                                                                                                                                                         |
|          | First Name                                                                                                                                                                                                                                                                                                                                                                                                                                                                                        |
| 2.       | How is this person related to Person 1? Mark X ONE box.                                                                                                                                                                                                                                                                                                                                                                                                                                           |
|          | <ul> <li>Husband or wife</li> <li>Biological son or daughter</li> <li>Adopted son or daughter</li> <li>Stepson or stepdaughter</li> <li>Brother or sister</li> <li>Father or mother</li> <li>Grandchild</li> <li>Husband or wife</li> <li>Parent-in-law</li> <li>Son-in-law or daughter-in-law</li> <li>Son-in-law or daughter-in-law</li> <li>Other relative</li> <li>Son-in-law or daughter-in-law</li> <li>Other relative</li> <li>Housemate or roommate</li> <li>Other nonrelative</li> </ul> |
| 3.       | What is this person's sex? Mark X ONE box.         Male       Female                                                                                                                                                                                                                                                                                                                                                                                                                              |
| 4.       | What is this person's age and what is this person's date of birth?                                                                                                                                                                                                                                                                                                                                                                                                                                |
|          | Please report babies as age 0 when the child is less than 1 year old.<br>Print numbers in boxes.                                                                                                                                                                                                                                                                                                                                                                                                  |
|          | Age on April 1, 2010 Month Day Year of birth                                                                                                                                                                                                                                                                                                                                                                                                                                                      |
|          |                                                                                                                                                                                                                                                                                                                                                                                                                                                                                                   |
| <b>→</b> | NOTE: Please answer BOTH Question 5 about Hispanic origin and Question 6 about race. For this census, Hispanic origins are not races.                                                                                                                                                                                                                                                                                                                                                             |
| 5.       | Is this person of Hispanic, Latino, or Spanish origin?                                                                                                                                                                                                                                                                                                                                                                                                                                            |
|          | <ul> <li>No, not of Hispanic, Latino, or Spanish origin</li> <li>Yes, Mexican, Mexican Am., Chicano</li> <li>Yes, Puerto Rican</li> <li>Yes, Cuban</li> <li>Yes, another Hispanic, Latino, or Spanish origin — Print origin, for example,<br/>Argentinean, Colombian, Dominican, Nicaraguan, Salvadoran, Spaniard, and so on.</li> </ul>                                                                                                                                                          |
|          |                                                                                                                                                                                                                                                                                                                                                                                                                                                                                                   |
| 6.       | <ul> <li>What is this person's race? <i>Mark</i> ✗ one or more boxes.</li> <li>White</li> <li>Black, African Am., or Negro</li> <li>American Indian or Alaska Native — <i>Print name of enrolled or principal tribe.</i> ✓</li></ul>                                                                                                                                                                                                                                                              |
|          |                                                                                                                                                                                                                                                                                                                                                                                                                                                                                                   |
|          | <ul> <li>Asian Indian</li> <li>Japanese</li> <li>Chinese</li> <li>Korean</li> <li>Filipino</li> <li>Vietnamese</li> <li>Other Asian — Print race, for<br/>example, Hmong, Laotian, Thai,<br/>Pakistani, Cambodian, and so on. </li> <li>Asian Indian</li> <li>Native Hawaiian</li> <li>Guamanian or Chamorro</li> <li>Samoan</li> <li>Other Pacific Islander — Print<br/>race, for example, Fijian, Tongan,<br/>and so on. </li> </ul>                                                            |
|          |                                                                                                                                                                                                                                                                                                                                                                                                                                                                                                   |
|          | □ Some other race — Print race. <i>▼</i>                                                                                                                                                                                                                                                                                                                                                                                                                                                          |
|          |                                                                                                                                                                                                                                                                                                                                                                                                                                                                                                   |
|          |                                                                                                                                                                                                                                                                                                                                                                                                                                                                                                   |
| <b>→</b> | Lift page up for Person 3                                                                                                                                                                                                                                                                                                                                                                                                                                                                         |
|          |                                                                                                                                                                                                                                                                                                                                                                                                                                                                                                   |
| D-10     | ) PR (7-28-2008)                                                                                                                                                                                                                                                                                                                                                                                                                                                                                  |

| 1.       | Print name of <b>Person 3</b>                                                                                                                                                                                                                                                                                                                                                                                                                                                                     |
|----------|---------------------------------------------------------------------------------------------------------------------------------------------------------------------------------------------------------------------------------------------------------------------------------------------------------------------------------------------------------------------------------------------------------------------------------------------------------------------------------------------------|
|          | Last Name                                                                                                                                                                                                                                                                                                                                                                                                                                                                                         |
|          | First Name MI                                                                                                                                                                                                                                                                                                                                                                                                                                                                                     |
| 2.       | How is this person related to Person 1? Mark X ONE box.                                                                                                                                                                                                                                                                                                                                                                                                                                           |
|          | <ul> <li>Husband or wife</li> <li>Biological son or daughter</li> <li>Adopted son or daughter</li> <li>Stepson or stepdaughter</li> <li>Brother or sister</li> <li>Father or mother</li> <li>Grandchild</li> <li>Parent-in-law</li> <li>Parent-in-law</li> <li>Other relative</li> <li>Son-in-law or daughter-in-law</li> <li>Other relative</li> <li>Son-in-law or daughter-in-law</li> <li>Other relative</li> <li>Other relative</li> <li>Other relative</li> <li>Other nonrelative</li> </ul> |
| 3.       | What is this person's sex? Mark X ONE box.         Male       Female                                                                                                                                                                                                                                                                                                                                                                                                                              |
| 4.       | What is this person's age and what is this person's date of birth?<br>Please report babies as age 0 when the child is less than 1 year old.<br>Print numbers in boxes.                                                                                                                                                                                                                                                                                                                            |
|          | Age on April 1, 2010 Month Year of birth                                                                                                                                                                                                                                                                                                                                                                                                                                                          |
|          |                                                                                                                                                                                                                                                                                                                                                                                                                                                                                                   |
| →        | NOTE: Please answer BOTH Question 5 about Hispanic origin and Question 6 about race. For this census, Hispanic origins are not races.                                                                                                                                                                                                                                                                                                                                                             |
| 5.       | Is this person of Hispanic, Latino, or Spanish origin?                                                                                                                                                                                                                                                                                                                                                                                                                                            |
|          | <ul> <li>No, not of Hispanic, Latino, or Spanish origin</li> <li>Yes, Mexican, Mexican Am., Chicano</li> <li>Yes, Puerto Rican</li> <li>Yes, Cuban</li> <li>Yes, another Hispanic, Latino, or Spanish origin — Print origin, for example,<br/>Argentinean, Colombian, Dominican, Nicaraguan, Salvadoran, Spaniard, and so on.</li> </ul>                                                                                                                                                          |
|          |                                                                                                                                                                                                                                                                                                                                                                                                                                                                                                   |
| 6.       | <ul> <li>What is this person's race? Mark ✗ one or more boxes.</li> <li>White</li> <li>Black, African Am., or Negro</li> <li>American Indian or Alaska Native — Print name of enrolled or principal tribe. </li> </ul>                                                                                                                                                                                                                                                                            |
|          |                                                                                                                                                                                                                                                                                                                                                                                                                                                                                                   |
|          | <ul> <li>Asian Indian</li> <li>Japanese</li> <li>Chinese</li> <li>Korean</li> <li>Filipino</li> <li>Vietnamese</li> <li>Other Asian — Print race, for<br/>example, Hmong, Laotian, Thai,<br/>Pakistani, Cambodian, and so on. </li> <li>Asian Indian</li> <li>Japanese</li> <li>Native Hawaiian</li> <li>Guamanian or Chamorro</li> <li>Samoan</li> <li>Other Pacific Islander — Print<br/>race, for example, Fijian, Tongan,<br/>and so on. </li> </ul>                                          |
|          |                                                                                                                                                                                                                                                                                                                                                                                                                                                                                                   |
|          | Some other race — Print race.                                                                                                                                                                                                                                                                                                                                                                                                                                                                     |
|          |                                                                                                                                                                                                                                                                                                                                                                                                                                                                                                   |
| <b>→</b> | Continue with information about the next person who has not been counted.                                                                                                                                                                                                                                                                                                                                                                                                                         |

1

|     | Last Name                                                                                                                                                                                                                                                                                                                                                                                                                                                                                                                                                                                                                                                                                                                               |
|-----|-----------------------------------------------------------------------------------------------------------------------------------------------------------------------------------------------------------------------------------------------------------------------------------------------------------------------------------------------------------------------------------------------------------------------------------------------------------------------------------------------------------------------------------------------------------------------------------------------------------------------------------------------------------------------------------------------------------------------------------------|
|     | First Name                                                                                                                                                                                                                                                                                                                                                                                                                                                                                                                                                                                                                                                                                                                              |
| 2.  | How is this person related to Person 1? Mark X ONE box.                                                                                                                                                                                                                                                                                                                                                                                                                                                                                                                                                                                                                                                                                 |
|     | Husband or wife Parent-in-law                                                                                                                                                                                                                                                                                                                                                                                                                                                                                                                                                                                                                                                                                                           |
|     | <ul> <li>Biological son or daughter</li> <li>Adopted son or daughter</li> <li>Other relative</li> </ul>                                                                                                                                                                                                                                                                                                                                                                                                                                                                                                                                                                                                                                 |
|     | Stepson or stepdaughter Roomer or boarder                                                                                                                                                                                                                                                                                                                                                                                                                                                                                                                                                                                                                                                                                               |
|     | □ Brother or sister □ Housemate or roommate                                                                                                                                                                                                                                                                                                                                                                                                                                                                                                                                                                                                                                                                                             |
|     | Father or mother     Inmarried partner                                                                                                                                                                                                                                                                                                                                                                                                                                                                                                                                                                                                                                                                                                  |
|     | Grandchild Other nonrelative                                                                                                                                                                                                                                                                                                                                                                                                                                                                                                                                                                                                                                                                                                            |
| 3.  | What is this person's sex? Mark X ONE box.                                                                                                                                                                                                                                                                                                                                                                                                                                                                                                                                                                                                                                                                                              |
|     | Male     Female                                                                                                                                                                                                                                                                                                                                                                                                                                                                                                                                                                                                                                                                                                                         |
| 4.  | What is this person's age and what is this person's date of birth?                                                                                                                                                                                                                                                                                                                                                                                                                                                                                                                                                                                                                                                                      |
|     | Please report babies as age 0 when the child is less than 1 year old.                                                                                                                                                                                                                                                                                                                                                                                                                                                                                                                                                                                                                                                                   |
|     | Print numbers in boxes.                                                                                                                                                                                                                                                                                                                                                                                                                                                                                                                                                                                                                                                                                                                 |
|     | Age on April 1, 2010 Month Day Year of birth                                                                                                                                                                                                                                                                                                                                                                                                                                                                                                                                                                                                                                                                                            |
|     |                                                                                                                                                                                                                                                                                                                                                                                                                                                                                                                                                                                                                                                                                                                                         |
| -   | NOTE: Please answer BOTH Question 5 about Hispanic origin and                                                                                                                                                                                                                                                                                                                                                                                                                                                                                                                                                                                                                                                                           |
| •   | Question 6 about race. For this census, Hispanic origins are not races.                                                                                                                                                                                                                                                                                                                                                                                                                                                                                                                                                                                                                                                                 |
| 5.  | Is this person of Hispanic, Latino, or Spanish origin?                                                                                                                                                                                                                                                                                                                                                                                                                                                                                                                                                                                                                                                                                  |
| ••• | <b>No</b> , not of Hispanic, Latino, or Spanish origin                                                                                                                                                                                                                                                                                                                                                                                                                                                                                                                                                                                                                                                                                  |
|     |                                                                                                                                                                                                                                                                                                                                                                                                                                                                                                                                                                                                                                                                                                                                         |
|     | Yes, Mexican, Mexican Am., Chicano                                                                                                                                                                                                                                                                                                                                                                                                                                                                                                                                                                                                                                                                                                      |
|     | Yes, Puerto Rican                                                                                                                                                                                                                                                                                                                                                                                                                                                                                                                                                                                                                                                                                                                       |
|     | <ul> <li>Yes, Puerto Rican</li> <li>Yes, Cuban</li> </ul>                                                                                                                                                                                                                                                                                                                                                                                                                                                                                                                                                                                                                                                                               |
|     | <ul> <li>Yes, Puerto Rican</li> <li>Yes, Cuban</li> <li>Yes, another Hispanic, Latino, or Spanish origin — <i>Print origin, for example,</i></li> </ul>                                                                                                                                                                                                                                                                                                                                                                                                                                                                                                                                                                                 |
|     | <ul> <li>Yes, Puerto Rican</li> <li>Yes, Cuban</li> <li>Yes, another Hispanic, Latino, or Spanish origin — Print origin, for example,</li> </ul>                                                                                                                                                                                                                                                                                                                                                                                                                                                                                                                                                                                        |
|     | <ul> <li>Yes, Puerto Rican</li> <li>Yes, Cuban</li> <li>Yes, another Hispanic, Latino, or Spanish origin — Print origin, for example,<br/>Argentinean, Colombian, Dominican, Nicaraguan, Salvadoran, Spaniard, and so</li> </ul>                                                                                                                                                                                                                                                                                                                                                                                                                                                                                                        |
| 6.  | <ul> <li>Yes, Puerto Rican</li> <li>Yes, Cuban</li> <li>Yes, another Hispanic, Latino, or Spanish origin — Print origin, for example,<br/>Argentinean, Colombian, Dominican, Nicaraguan, Salvadoran, Spaniard, and so</li> <li>What is this person's race? Mark X one or more boxes.</li> </ul>                                                                                                                                                                                                                                                                                                                                                                                                                                         |
| 6.  | <ul> <li>Yes, Puerto Rican</li> <li>Yes, Cuban</li> <li>Yes, another Hispanic, Latino, or Spanish origin — Print origin, for example,<br/>Argentinean, Colombian, Dominican, Nicaraguan, Salvadoran, Spaniard, and so</li> <li>What is this person's race? Mark X one or more boxes.</li> <li>White</li> </ul>                                                                                                                                                                                                                                                                                                                                                                                                                          |
| 6.  | <ul> <li>Yes, Puerto Rican</li> <li>Yes, Cuban</li> <li>Yes, another Hispanic, Latino, or Spanish origin — Print origin, for example,<br/>Argentinean, Colombian, Dominican, Nicaraguan, Salvadoran, Spaniard, and so</li> <li>What is this person's race? Mark X one or more boxes.</li> <li>White</li> <li>Black, African Am., or Negro</li> </ul>                                                                                                                                                                                                                                                                                                                                                                                    |
| 6.  | <ul> <li>Yes, Puerto Rican</li> <li>Yes, Cuban</li> <li>Yes, another Hispanic, Latino, or Spanish origin — Print origin, for example,<br/>Argentinean, Colombian, Dominican, Nicaraguan, Salvadoran, Spaniard, and so</li> <li>What is this person's race? Mark X one or more boxes.</li> <li>White</li> <li>Black, African Am., or Negro</li> </ul>                                                                                                                                                                                                                                                                                                                                                                                    |
| 6.  | <ul> <li>Yes, Puerto Rican</li> <li>Yes, Cuban</li> <li>Yes, another Hispanic, Latino, or Spanish origin — Print origin, for example,<br/>Argentinean, Colombian, Dominican, Nicaraguan, Salvadoran, Spaniard, and so</li> <li>What is this person's race? Mark X one or more boxes.</li> <li>White</li> <li>Black, African Am., or Negro</li> </ul>                                                                                                                                                                                                                                                                                                                                                                                    |
| 6.  | <ul> <li>Yes, Puerto Rican</li> <li>Yes, Cuban</li> <li>Yes, another Hispanic, Latino, or Spanish origin — Print origin, for example,<br/>Argentinean, Colombian, Dominican, Nicaraguan, Salvadoran, Spaniard, and so</li> <li>What is this person's race? Mark X one or more boxes.</li> <li>White</li> <li>Black, African Am., or Negro</li> </ul>                                                                                                                                                                                                                                                                                                                                                                                    |
| 6.  | <ul> <li>Yes, Puerto Rican</li> <li>Yes, Cuban</li> <li>Yes, another Hispanic, Latino, or Spanish origin — Print origin, for example,<br/>Argentinean, Colombian, Dominican, Nicaraguan, Salvadoran, Spaniard, and so</li> <li>What is this person's race? Mark X one or more boxes.</li> <li>White</li> <li>Black, African Am., or Negro</li> <li>American Indian or Alaska Native — Print name of enrolled or principal tribe. </li> <li>Asian Indian</li> <li>Japanese</li> <li>Native Hawaiian</li> <li>Chinese</li> <li>Korean</li> <li>Guamanian or Chamorro</li> </ul>                                                                                                                                                           |
| 6.  | <ul> <li>Yes, Puerto Rican</li> <li>Yes, Cuban</li> <li>Yes, another Hispanic, Latino, or Spanish origin — Print origin, for example,<br/>Argentinean, Colombian, Dominican, Nicaraguan, Salvadoran, Spaniard, and so</li> <li>What is this person's race? Mark ✗ one or more boxes.</li> <li>White</li> <li>Black, African Am., or Negro</li> <li>American Indian or Alaska Native — Print name of enrolled or principal tribe. ✓ Asian Indian Japanese Native Hawaiian Chinese Korean Guamanian or Chamorro Filipino Vietnamese Samoan</li></ul>                                                                                                                                                                                      |
| 6.  | <ul> <li>Yes, Puerto Rican</li> <li>Yes, Cuban</li> <li>Yes, another Hispanic, Latino, or Spanish origin — Print origin, for example,<br/>Argentinean, Colombian, Dominican, Nicaraguan, Salvadoran, Spaniard, and so</li> <li>What is this person's race? Mark X one or more boxes.</li> <li>White</li> <li>Black, African Am., or Negro</li> <li>American Indian or Alaska Native — Print name of enrolled or principal tribe.</li> <li>Asian Indian</li> <li>Japanese</li> <li>Native Hawaiian</li> <li>Chinese</li> <li>Korean</li> <li>Guamanian or Chamorro</li> <li>Filipino</li> <li>Vietnamese</li> <li>Samoan</li> <li>Other Asian — Print race, for</li> <li>Other Pacific Islander — Print</li> </ul>                       |
| 6.  | <ul> <li>Yes, Puerto Rican</li> <li>Yes, Cuban</li> <li>Yes, another Hispanic, Latino, or Spanish origin — Print origin, for example,<br/>Argentinean, Colombian, Dominican, Nicaraguan, Salvadoran, Spaniard, and so</li> <li>What is this person's race? Mark X one or more boxes.</li> <li>White</li> <li>Black, African Am., or Negro</li> <li>American Indian or Alaska Native — Print name of enrolled or principal tribe.</li> <li>Asian Indian</li> <li>Japanese</li> <li>Native Hawaiian</li> <li>Chinese</li> <li>Korean</li> <li>Guamanian or Chamorro</li> <li>Filipino</li> <li>Vietnamese</li> <li>Samoan</li> <li>Other Asian — Print race, for</li> <li>Other Pacific Islander — Print</li> </ul>                       |
| 6.  | <ul> <li>Yes, Puerto Rican</li> <li>Yes, Cuban</li> <li>Yes, another Hispanic, Latino, or Spanish origin — Print origin, for example,<br/>Argentinean, Colombian, Dominican, Nicaraguan, Salvadoran, Spaniard, and so</li> <li>What is this person's race? Mark X one or more boxes.</li> <li>White</li> <li>Black, African Am., or Negro</li> <li>American Indian or Alaska Native — Print name of enrolled or principal tribe.</li> <li>Asian Indian</li> <li>Japanese</li> <li>Native Hawaiian</li> <li>Chinese</li> <li>Korean</li> <li>Guamanian or Chamorro</li> <li>Filipino</li> <li>Vietnamese</li> <li>Samoan</li> <li>Other Asian — Print race, for<br/>example, Hmong, Laotian, Thai,</li> </ul>                            |
| 6.  | <ul> <li>Yes, Puerto Rican</li> <li>Yes, Cuban</li> <li>Yes, another Hispanic, Latino, or Spanish origin — Print origin, for example, Argentinean, Colombian, Dominican, Nicaraguan, Salvadoran, Spaniard, and so</li> <li>What is this person's race? Mark ✗ one or more boxes.</li> <li>White</li> <li>Black, African Am., or Negro</li> <li>American Indian or Alaska Native — Print name of enrolled or principal tribe. <i>x</i></li> <li>Asian Indian</li> <li>Japanese</li> <li>Native Hawaiian</li> <li>Chinese</li> <li>Korean</li> <li>Guamanian or Chamorro</li> <li>Filipino</li> <li>Vietnamese</li> <li>Other Asian — Print race, for example, Hmong, Laotian, Thai, Pakistani, Cambodian, and so on. <i>x</i></li> </ul> |
| 6.  | <ul> <li>Yes, Puerto Rican</li> <li>Yes, Cuban</li> <li>Yes, another Hispanic, Latino, or Spanish origin — Print origin, for example,<br/>Argentinean, Colombian, Dominican, Nicaraguan, Salvadoran, Spaniard, and so</li> <li>What is this person's race? Mark X one or more boxes.</li> <li>White</li> <li>Black, African Am., or Negro</li> <li>American Indian or Alaska Native — Print name of enrolled or principal tribe.</li> <li>Asian Indian</li> <li>Japanese</li> <li>Native Hawaiian</li> <li>Chinese</li> <li>Korean</li> <li>Guamanian or Chamorro</li> <li>Filipino</li> <li>Vietnamese</li> <li>Samoan</li> <li>Other Asian — Print race, for<br/>example, Hmong, Laotian, Thai,</li> </ul>                            |
| 6.  | <ul> <li>Yes, Puerto Rican</li> <li>Yes, Cuban</li> <li>Yes, another Hispanic, Latino, or Spanish origin — Print origin, for example, Argentinean, Colombian, Dominican, Nicaraguan, Salvadoran, Spaniard, and so</li> <li>What is this person's race? Mark ✗ one or more boxes.</li> <li>White</li> <li>Black, African Am., or Negro</li> <li>American Indian or Alaska Native — Print name of enrolled or principal tribe. ✓</li> <li>Asian Indian</li> <li>Japanese</li> <li>Native Hawaiian</li> <li>Chinese</li> <li>Korean</li> <li>Guamanian or Chamorro</li> <li>Filipino</li> <li>Vietnamese</li> <li>Other Asian — Print race, for example, Hmong, Laotian, Thai, Pakistani, Cambodian, and so on. ✓</li> </ul>               |
|     | <ul> <li>Yes, Puerto Rican</li> <li>Yes, Cuban</li> <li>Yes, another Hispanic, Latino, or Spanish origin — Print origin, for example, Argentinean, Colombian, Dominican, Nicaraguan, Salvadoran, Spaniard, and so</li> <li>What is this person's race? Mark ✗ one or more boxes.</li> <li>White</li> <li>Black, African Am., or Negro</li> <li>American Indian or Alaska Native — Print name of enrolled or principal tribe. <i>x</i></li> <li>Asian Indian</li> <li>Japanese</li> <li>Native Hawaiian</li> <li>Chinese</li> <li>Korean</li> <li>Guamanian or Chamorro</li> <li>Filipino</li> <li>Vietnamese</li> <li>Other Asian — Print race, for example, Hmong, Laotian, Thai, Pakistani, Cambodian, and so on. <i>x</i></li> </ul> |