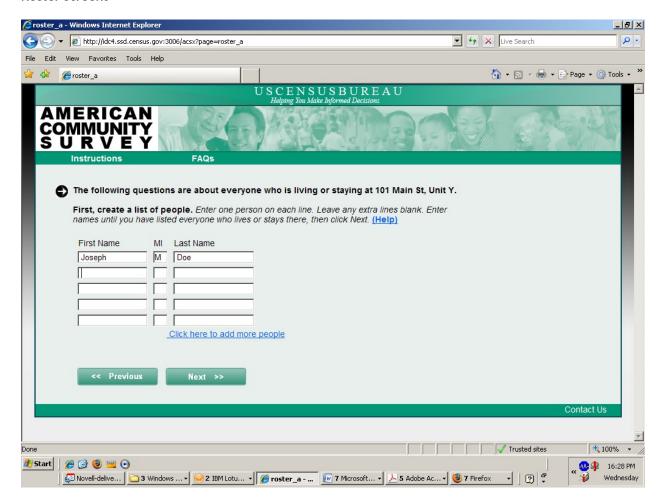

#### **Roster Screens**

If the respondent selects "Yes" to the previous question, they will get this screen.

If the respondent selects "Yes" to the previous question, they will see this screen.

The respondent will get this question for each name they select in the previous question.