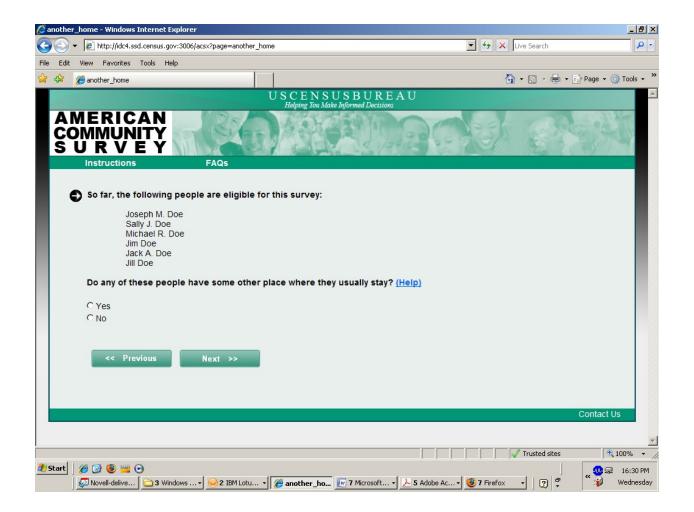

#### **Roster Screens**

If the respondent selects "Yes" to the previous question, they will get this screen.

If the respondent selects "Yes" to the previous question, they will see this screen.

The respondent will get this question for each name they select in the previous question.