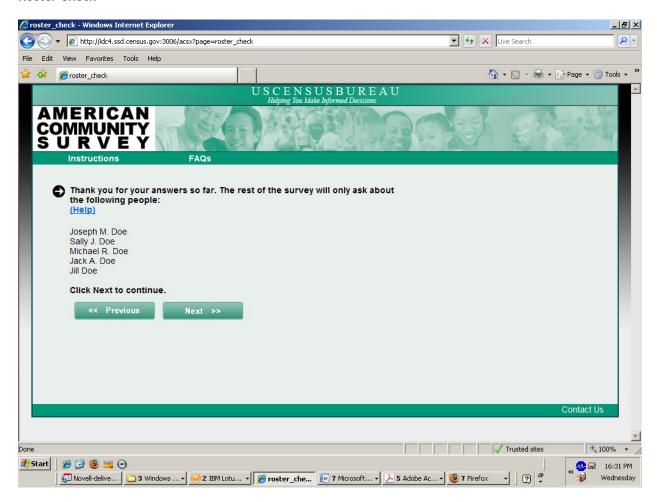

Roster Test June 2010

# Login



# **Address Verify**



## **Thank You Wrong Address**



If the respondent indicates that they are not completing the ACS for the address listed, they will see this screen.

# You Live Or Stay



## Anyone Live Or Stay



### **Business**



# **Thank You Business**



If the respondent indicates that the address is a business for the previous question, they will see this screen.



## Respondent Name



#### Reference Person



#### **Roster Screens**















If the respondent selects "Yes" to the previous question, they will get this screen.





If the respondent selects "Yes" to the previous question, they will see this screen.



The respondent will get this question for each name they select in the previous question.

#### **Roster Check**