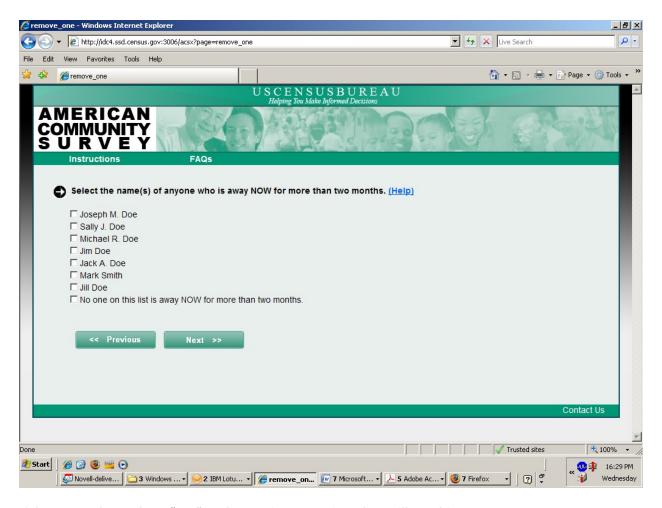

#### Attachment A: Screens for ACS Internet Roster Test June 2010

# Login



# **Address Verify**



## **Thank You Wrong Address**



If the respondent indicates that they are not completing the ACS for the address listed, they will see this screen.

# You Live Or Stay



## Anyone Live Or Stay



### **Business**



# **Thank You Business**



If the respondent indicates that the address is a business for the previous question, they will see this screen.



## Respondent Name



#### Reference Person



#### **Roster Screens**















If the respondent selects "Yes" to the previous question, they will get this screen.





If the respondent selects "Yes" to the previous question, they will see this screen.



The respondent will get this question for each name they select in the previous question.

#### **Roster Check**