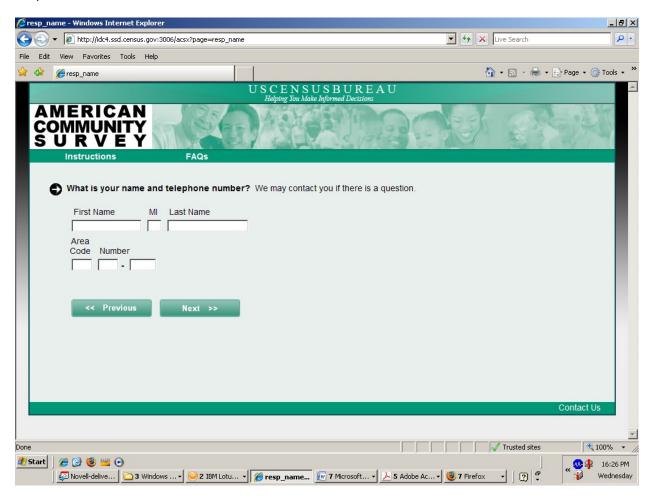

#### Attachment A: Screens for ACS Internet Roster Test June 2010

# Login



# **Address Verify**



## **Thank You Wrong Address**



If the respondent indicates that they are not completing the ACS for the address listed, they will see this screen.

# You Live Or Stay



## Anyone Live Or Stay



### **Business**



# **Thank You Business**



If the respondent indicates that the address is a business for the previous question, they will see this screen.



## Respondent Name



#### Reference Person



#### **Roster Screens**















If the respondent selects "Yes" to the previous question, they will get this screen.





If the respondent selects "Yes" to the previous question, they will see this screen.



The respondent will get this question for each name they select in the previous question.

#### **Roster Check**