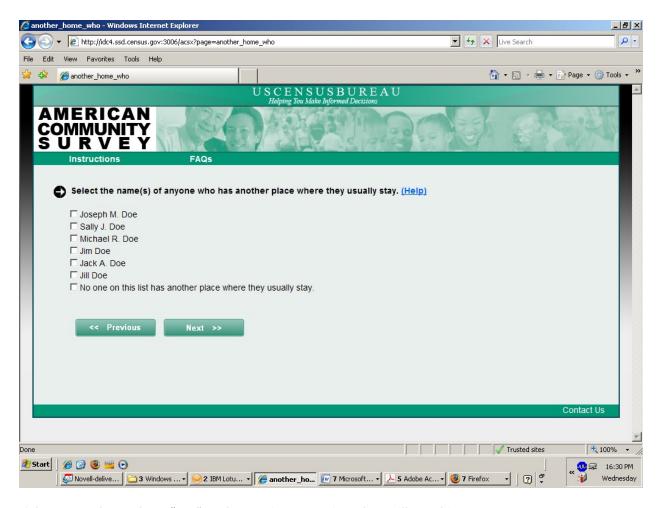

#### **Roster Screens**

If the respondent selects "Yes" to the previous question, they will get this screen.

If the respondent selects "Yes" to the previous question, they will see this screen.

The respondent will get this question for each name they select in the previous question.