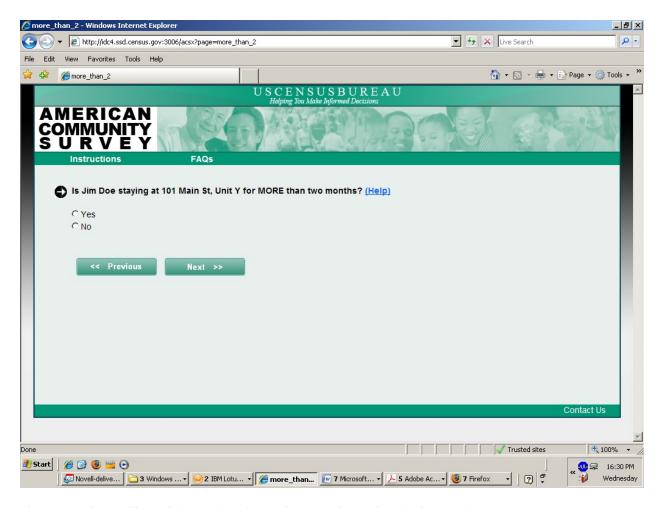

#### **Roster Screens**

If the respondent selects "Yes" to the previous question, they will get this screen.

If the respondent selects "Yes" to the previous question, they will see this screen.

The respondent will get this question for each name they select in the previous question.