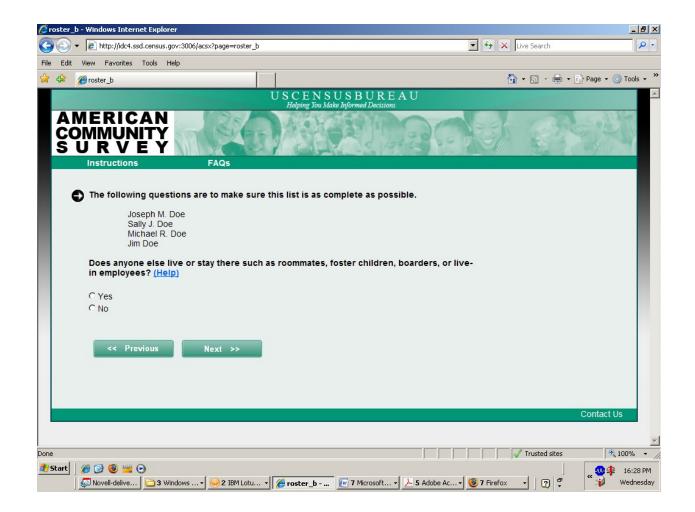

#### Attachment A: Screens for ACS Internet Roster Test June 2010

# Login



# **Address Verify**



## **Thank You Wrong Address**



If the respondent indicates that they are not completing the ACS for the address listed, they will see this screen.

# You Live Or Stay



## Anyone Live Or Stay



### **Business**



# **Thank You Business**



If the respondent indicates that the address is a business for the previous question, they will see this screen.



## Respondent Name



#### Reference Person



#### **Roster Screens**















If the respondent selects "Yes" to the previous question, they will get this screen.





If the respondent selects "Yes" to the previous question, they will see this screen.



The respondent will get this question for each name they select in the previous question.

#### **Roster Check**