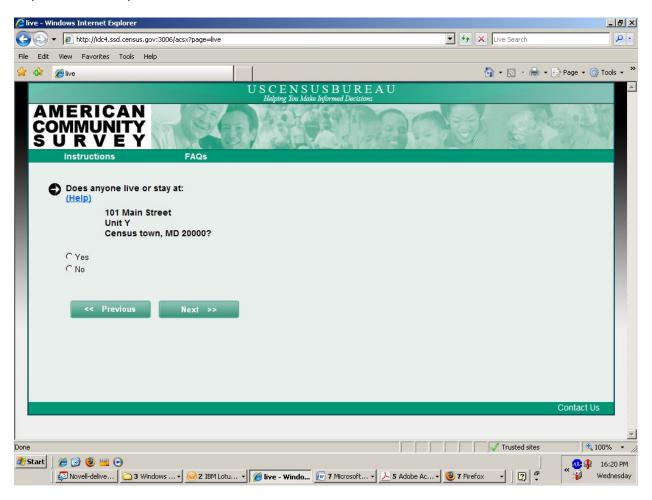

#### Attachment A: Screens for ACS Internet Roster Test June 2010

# Login



# **Address Verify**



## **Thank You Wrong Address**



If the respondent indicates that they are not completing the ACS for the address listed, they will see this screen.

# You Live Or Stay



## Anyone Live Or Stay



### **Business**



# **Thank You Business**



If the respondent indicates that the address is a business for the previous question, they will see this screen.



## Respondent Name



#### Reference Person



#### **Roster Screens**















If the respondent selects "Yes" to the previous question, they will get this screen.





If the respondent selects "Yes" to the previous question, they will see this screen.



The respondent will get this question for each name they select in the previous question.

#### **Roster Check**