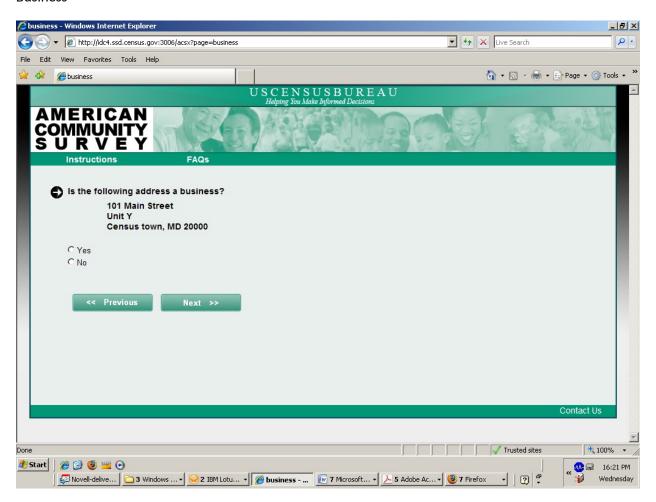

#### Attachment A: Screens for ACS Internet Roster Test June 2010

# Login



# **Address Verify**



## **Thank You Wrong Address**



If the respondent indicates that they are not completing the ACS for the address listed, they will see this screen.

# You Live Or Stay



## Anyone Live Or Stay



### **Business**



# **Thank You Business**



If the respondent indicates that the address is a business for the previous question, they will see this screen.



## Respondent Name



#### Reference Person



#### **Roster Screens**















If the respondent selects "Yes" to the previous question, they will get this screen.





If the respondent selects "Yes" to the previous question, they will see this screen.



The respondent will get this question for each name they select in the previous question.

#### **Roster Check**