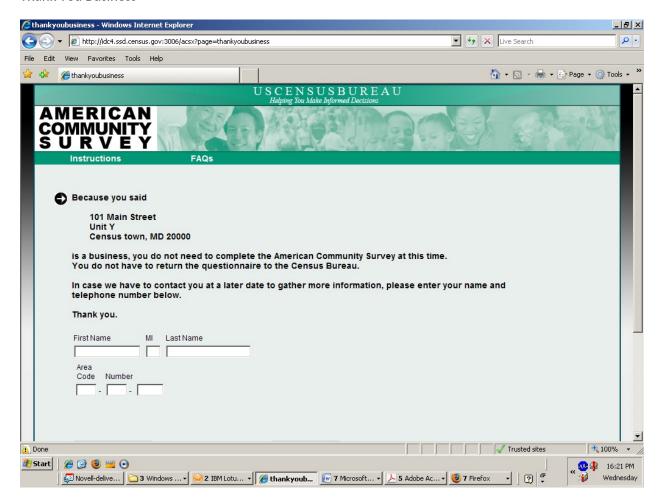

# **Thank You Business**

If the respondent indicates that the address is a business for the previous question, they will see this screen.