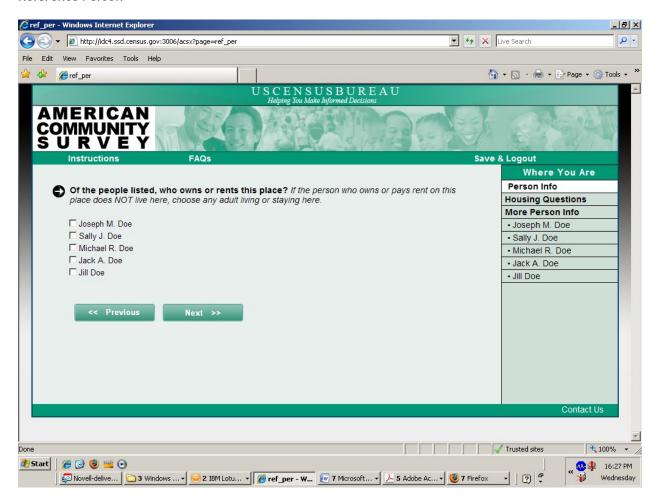

#### Attachment A: Screens for ACS Internet Roster Test June 2010

# Login



# **Address Verify**



## **Thank You Wrong Address**



If the respondent indicates that they are not completing the ACS for the address listed, they will see this screen.

# You Live Or Stay



## Anyone Live Or Stay



### **Business**



# **Thank You Business**



If the respondent indicates that the address is a business for the previous question, they will see this screen.



## Respondent Name



#### Reference Person



#### **Roster Screens**















If the respondent selects "Yes" to the previous question, they will get this screen.





If the respondent selects "Yes" to the previous question, they will see this screen.



The respondent will get this question for each name they select in the previous question.

#### **Roster Check**