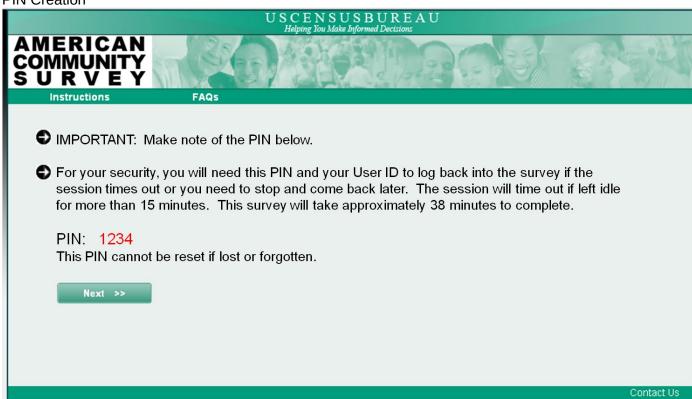

#### Attachment A: Screens for ACS Internet Roster Test June 2010

# Login



# **Address Verify**



## **Thank You Wrong Address**



If the respondent indicates that they are not completing the ACS for the address listed, they will see this screen.

# You Live Or Stay



## Anyone Live Or Stay



### **Business**



# **Thank You Business**



If the respondent indicates that the address is a business for the previous question, they will see this screen.



## Respondent Name



#### Reference Person



#### **Roster Screens**















If the respondent selects "Yes" to the previous question, they will get this screen.





If the respondent selects "Yes" to the previous question, they will see this screen.



The respondent will get this question for each name they select in the previous question.

#### **Roster Check**