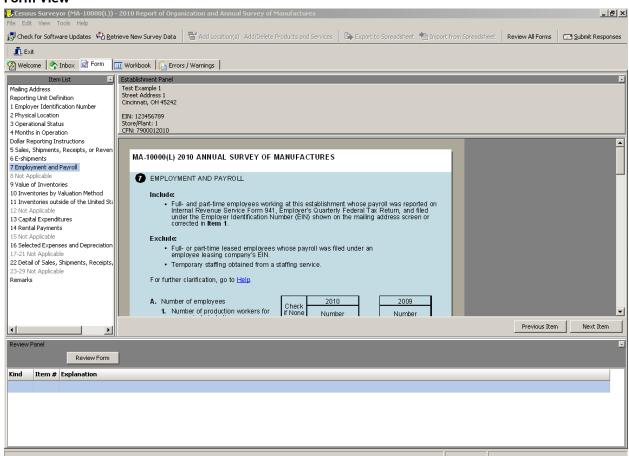

#### **Form View**

You can click on the Form tab to view a selected location in a form image. You can also click on the Workbook tab to view your data in a spreadsheet format.

For additional information regarding exporting, importing, or other software functionality, refer to the Help File.