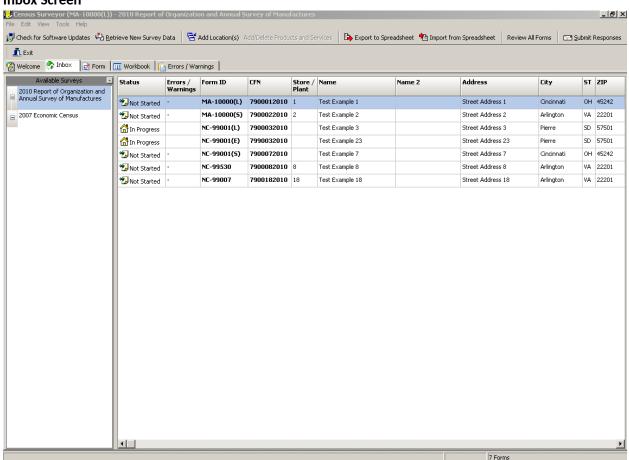

### **Inbox Screen**

#### Using the Application:

Suggested reporting options can be found on Reporting Guidance.

Information about new and key software features can be found on the  $\underline{\text{Tip Sheet}}.$ 

A listing of all forms to be filed can be found by clicking the Inbox tab. Double-click a form in the Inbox to open that particular form, and then use the flem List on the left side of the screen or the Next Item and Previous Item buttons located in the bottom right corner to navigate through that form.