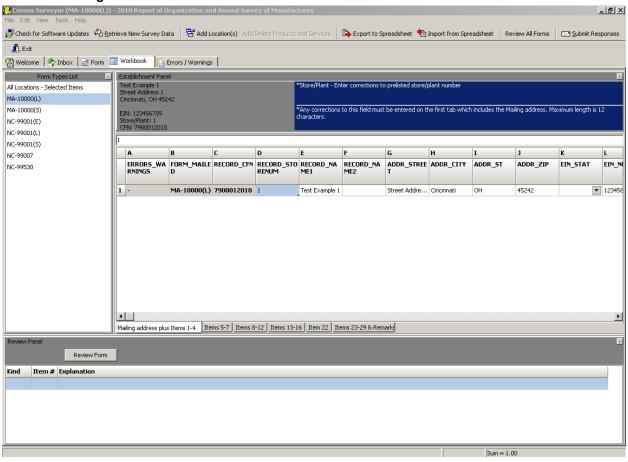

### **Workbook View**

You can click on the Form tab to view a selected location in a form image. You can also click on the Workbook tab to view your data in a spreadsheet format.

For additional information regarding exporting, importing, or other software functionality, refer to the Help File.