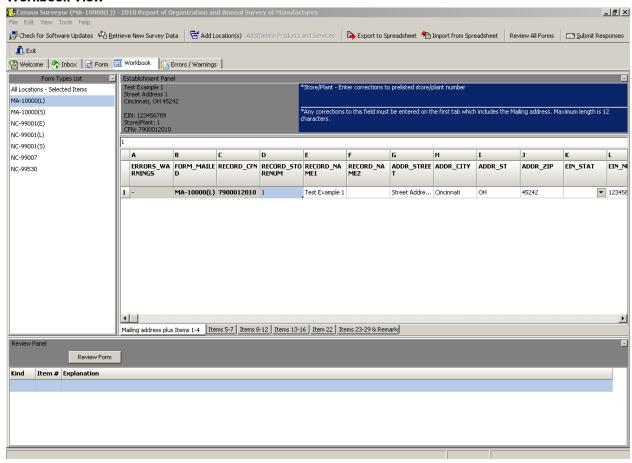

### **Workbook View**

You can click on the Form tab to view a selected location in a form image. You can also click on the Workbook tab to view your data in a spreadsheet format.

For additional information regarding exporting, importing, or other software functionality, refer to the Help File.