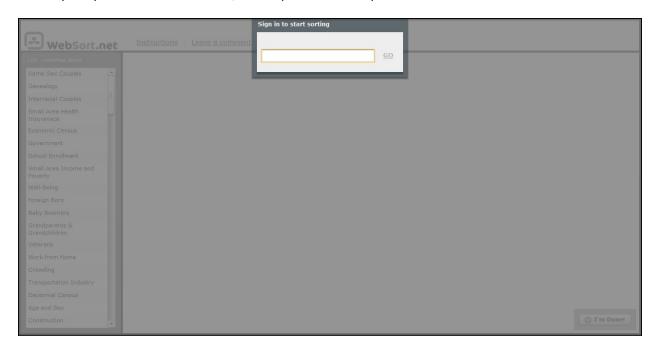

## **Instruction Screen**

The instructions are the first thing the user sees after clicking the link. The instructions are then hidden.

"Login" Screen

User is prompted for e-mail address, but no password is required.