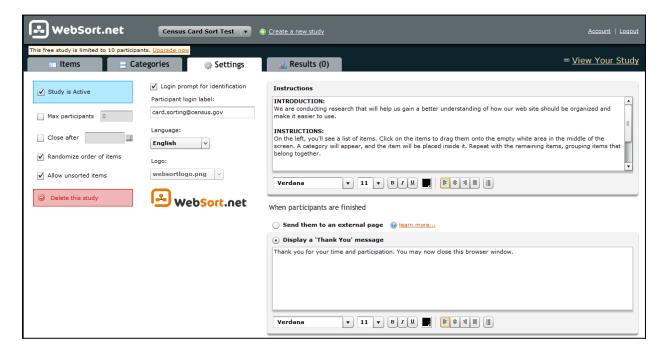

## **Settings (free version)**

This is where the Instructions and Thank You screens can be customized. The settings include login prompt, maximum number of participants allowed, and randomizing the cards.