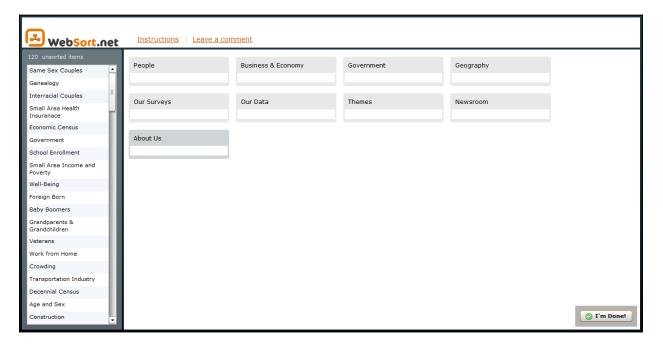

## **User Performs the Card Sort**

The user performs the card sort on this screen.