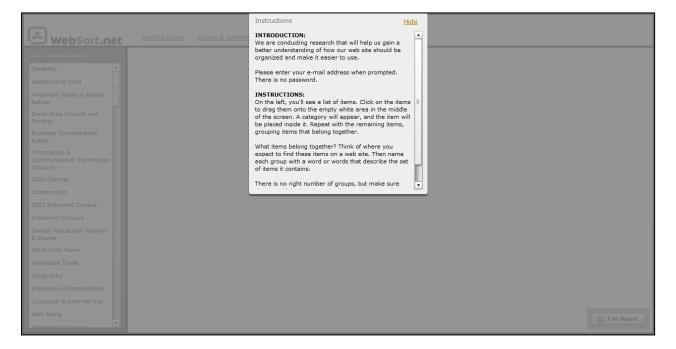

## **Instruction Screen**

The instructions are the first thing the user sees after clicking the link. The instructions are then hidden.

"Login" Screen

User is prompted for e-mail address, but no password is required.