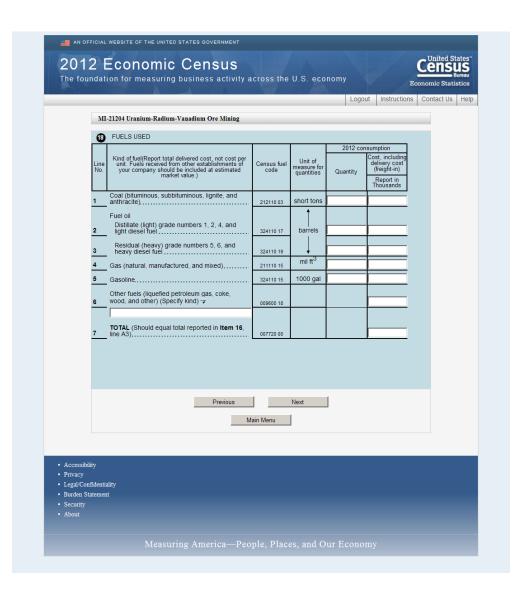

# 2012 Economic Census

The foundation for measuring business activity across the U.S. economy



Logout Instructions Contact Us Help

# MI-21204 Uranium-Radium-Vanadium Ore Mining



# 22 DETAIL OF SALES, SHIPMENTS, RECEIPTS, OR REVENUE

The U.S. Geological Survey, U.S. Department of the Interior, generally collects detailed figures on the mineral products listed here. This item provides only Summary figures which will serve to relate the statistics compiled from the Economic Census of Mineral Industries to the statistics compiled by the U.S. Geological Survey.

#### Report:

Net total values f.o.b. mine or plant after discounts and allowances and exclusive of freight charges and exclse taxes.

Short tons equal to 2,000 pounds.

#### Include:

All products produced or physically shipped