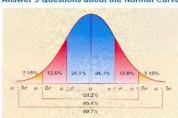

#### Answer 5 Questions about the Normal Curve

Answer these 5 questions about the Normal Curve to prove you have what it takes to make it out of the 6th

Covers Statistics, Grade 6, Variability, 6.SP.1

See this activity in Teach Start it now in Learn!