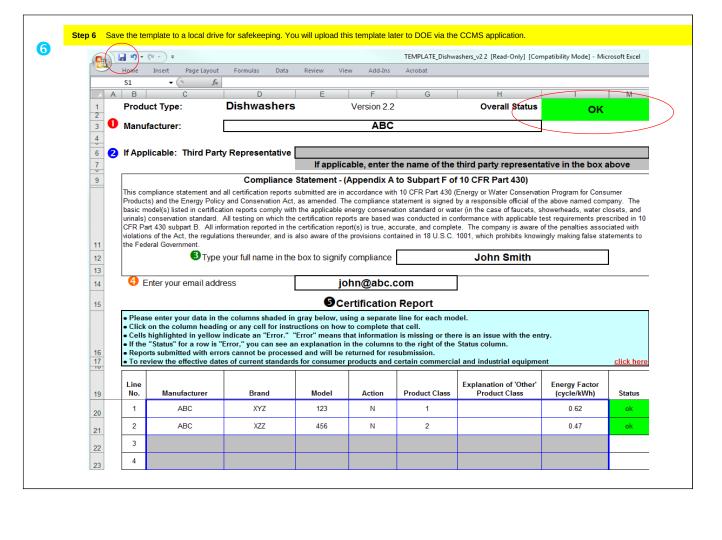

Enter your email address Must enter email address

Must enter email address

Step 5 Starting on line No. 1, begin entering applicable data in each field. When you have chosen a field, an instruction box will display. Each template has different product type standards. Although all product template instructions are similar, your product template may display different data entry fields from the examples below. If the status at the end of the line reads "Error," review your data to verify entries and check the explanation table to the right of the data entry table for an error description. Lines with an "ok" status have been completed correctly.

| Line<br>No. | Manufacturer | Brand | Model | Action | Product<br>Class | Explanation of<br>'Other' Product<br>Class | Energy Factor<br>(cycle/kVh) | Status |
|-------------|--------------|-------|-------|--------|------------------|--------------------------------------------|------------------------------|--------|
| 1           | ABC          | XYZ   | 123   | N      | 1                |                                            | 0.62                         | ok     |
| 2           | ABC          | XZZ   | 334   |        | 2                |                                            | 0.47                         | Error  |