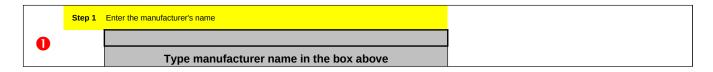

Step 2 Enter the full name of the third party representative if "applicable" in the cell above "If applicable, enter the name of the third party representative in the box above"

If Applicable: Third Party Representative

If applicable, enter the name of the third party representative in the box above

Step 3 Enter your full name in the cell above "Must enter name." Be certain that your are aware of the provisions contained in 18 U.S.C. 1001 before entering your name.