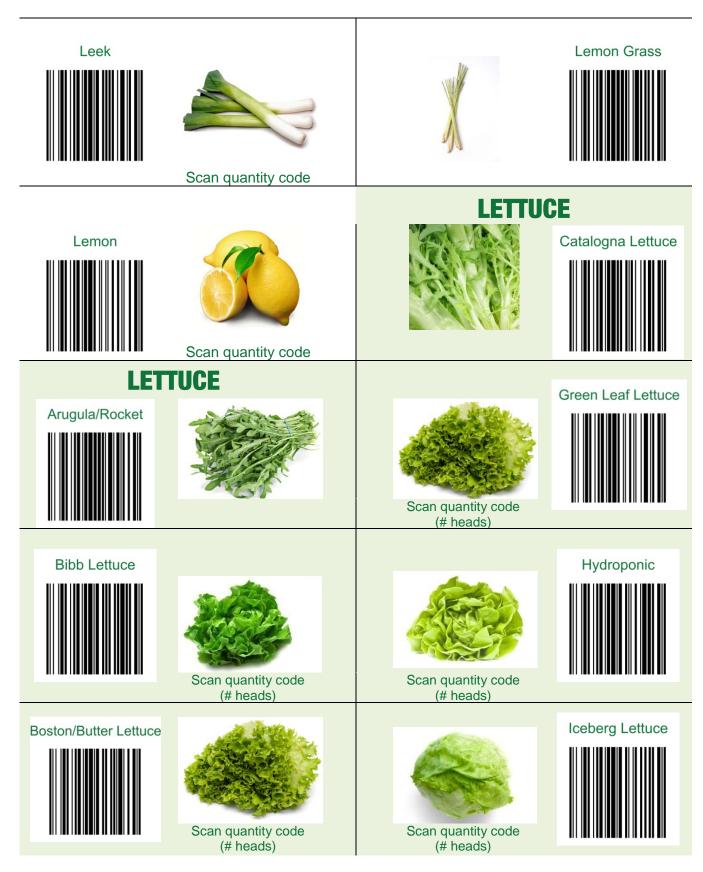

#### FRUITS & VEGETABLES: Leek – Lettuce

## FRUITS & VEGETABLES: Lettuce (*cont.*) – Mint