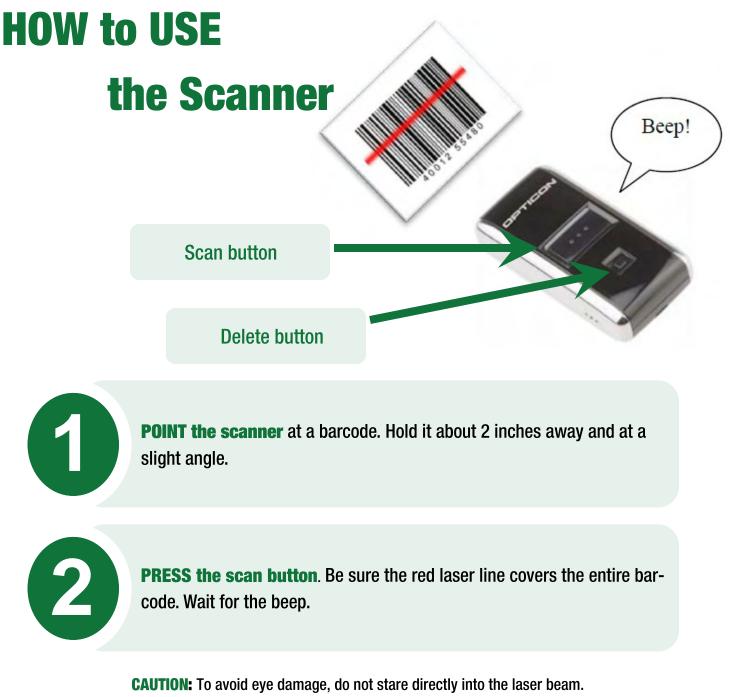

## Scanner Instructions Blue Pages and Book Of Barcodes

DO NOT POINT THE SCANNER AT ANOTHER PERSON.

Use the DELETE button only if you scan an item more than once by mistake. To delete, point the scanner at a barcode and press the delete button. After you finish scanning, keep the scanner with this binder until you need it again.

#### Q: Do I need to turn the scanner on or off?

A: No. The scanner does not have an "on/off" switch, so there is no need to worry about this.

#### **Q: Do I need to recharge the scanner battery?**

A: No. You do not need to recharge the scanner's battery.

#### Q: When scanning, what if I see the red line but do not hear the beep?

A: If you did not hear the beep then the item did not scan. Make sure to press the scanner button firmly and hold the scanner about two inches from the barcode.