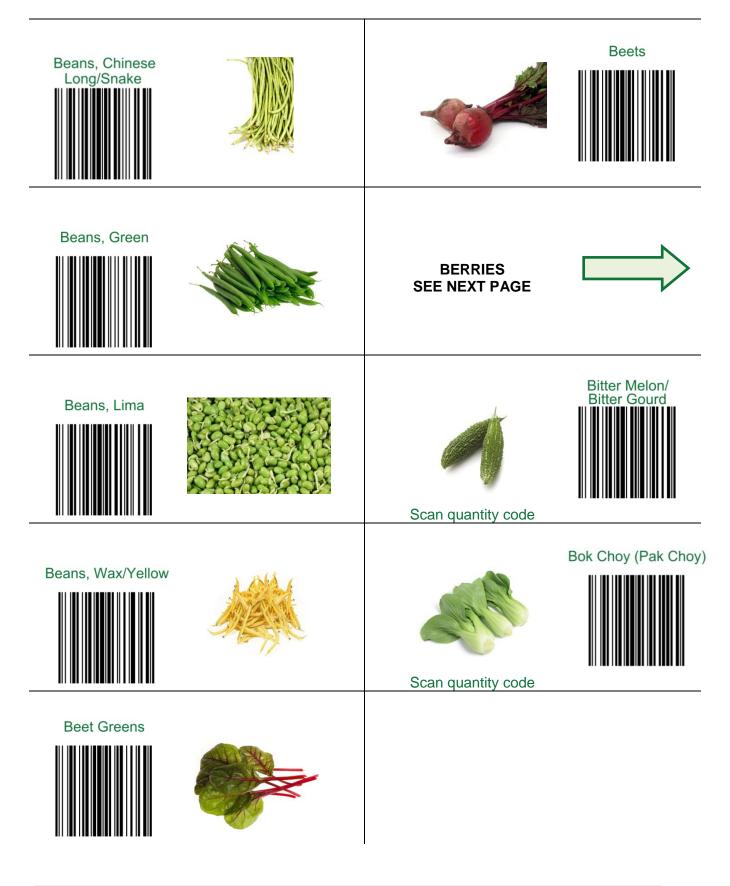

#### FRUITS & VEGETABLES: Beans – Bok Choy

#### **FRUITS & VEGETABLES:** Berries