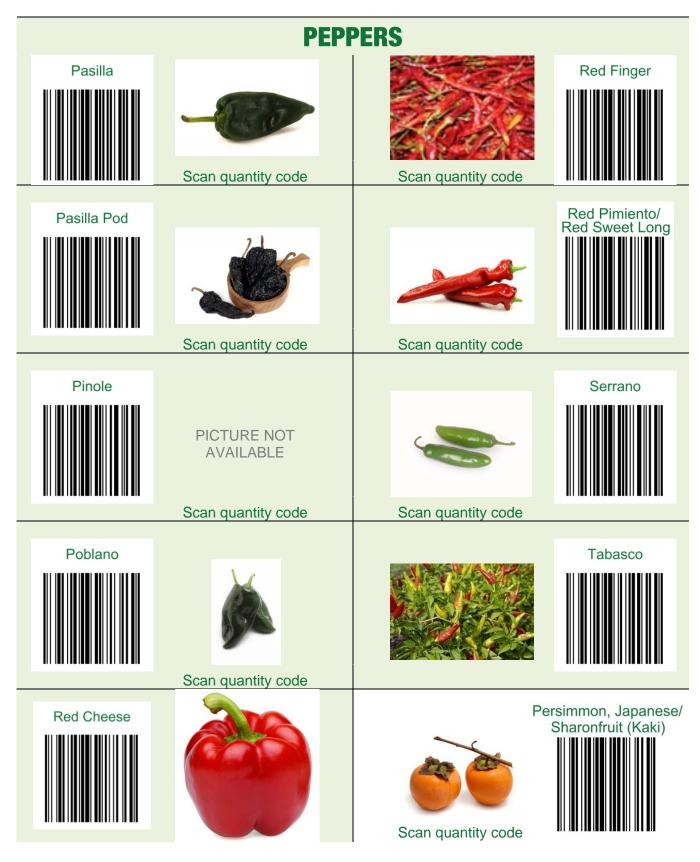

#### FRUITS & VEGETABLES: Peppers (cont.)

#### FRUITS & VEGETABLES: Peppers (*cont.*) - Persimmon