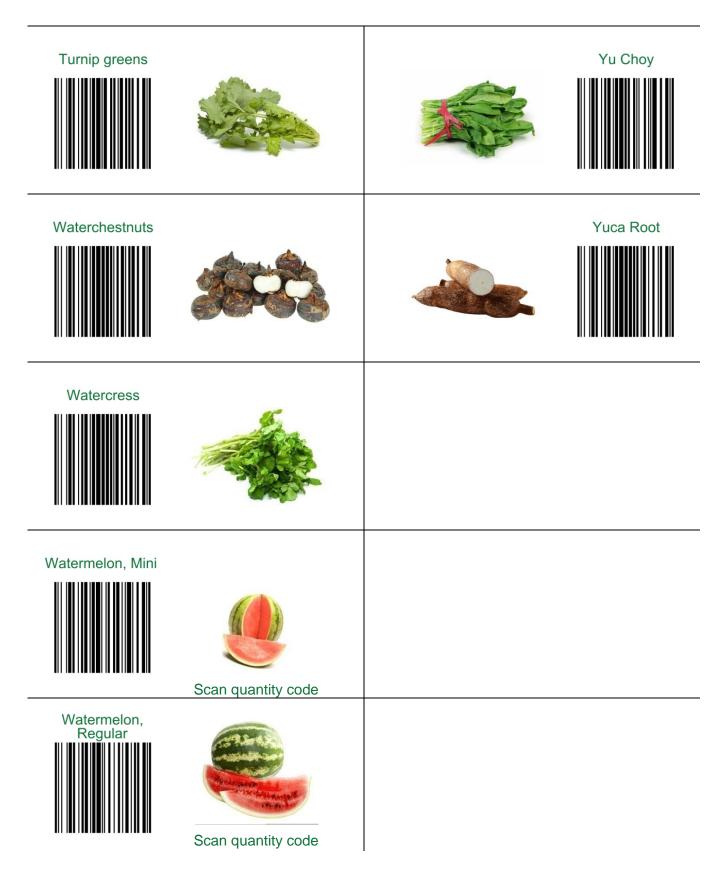

code | Pumpkin, Jumbo   |
|----------------|--------------------|--------------------|------------------|
| Potato, Russet | Scan quantity code | Scan quantity code | Pumpkin, Mini    |
| Potato, White  | Scan quantity code | Scan quantity code | Pumpkin, Regular |
| Potato, Yellow | Scan quantity code | Scan quantity code | Quince           |
| Prune          | Scan quantity code | Scan quantity code | Radicchio        |

## FRUITS & VEGETABLES: Radish – Romanesco



# FRUITS & VEGETABLES: Rosemary – Sprouts



## FRUITS & VEGETABLES: Squash



36 | Page

## FRUITS & VEGETABLES: Squash (cont.)



## FRUITS & VEGETABLES: Squash (cont.)



# FRUITS & VEGETABLES: Squash (*cont.*) – Tangerines



## FRUITS & VEGETABLES: Taro Root – Turnip



## FRUITS & VEGETABLES: Turnip Greens – Yuca Root



# **Questions and Answers**

## **General Topics and Daily List**

#### Q: What if I don't buy any meals, snacks, or drinks on some days?

A: That's okay. Some people don't buy food every day. Did anyone in your household get free food? If yes, write that down. If no, check the day at the top of the Daily List and leave the page blank.

#### Q: What if all the food I ate came from my refrigerator or cupboard?

A: If everyone in your household ate food that you already had at home, check the day at the top of the Daily List and leave the page blank.

#### Q: Can I just save my receipts and not write in the book?

A: No, because some receipts are hard to read or don't include all the information we need. You need to save the receipt <u>and</u> complete the corresponding red or blue page.