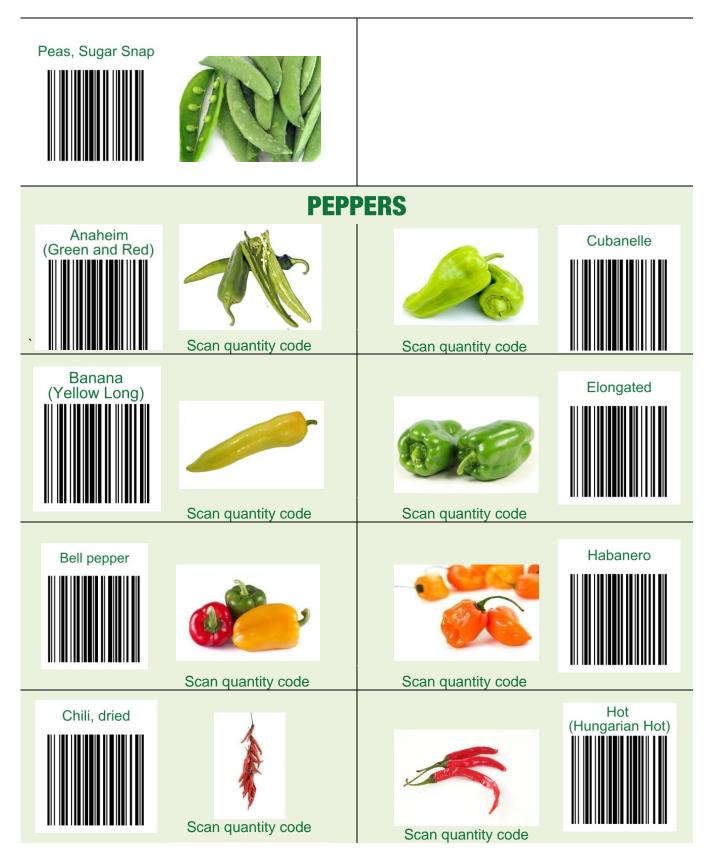

## FRUITS & VEGETABLES: Peas (*cont.*) – Peppers

#### FRUITS & VEGETABLES: Peppers (cont.)