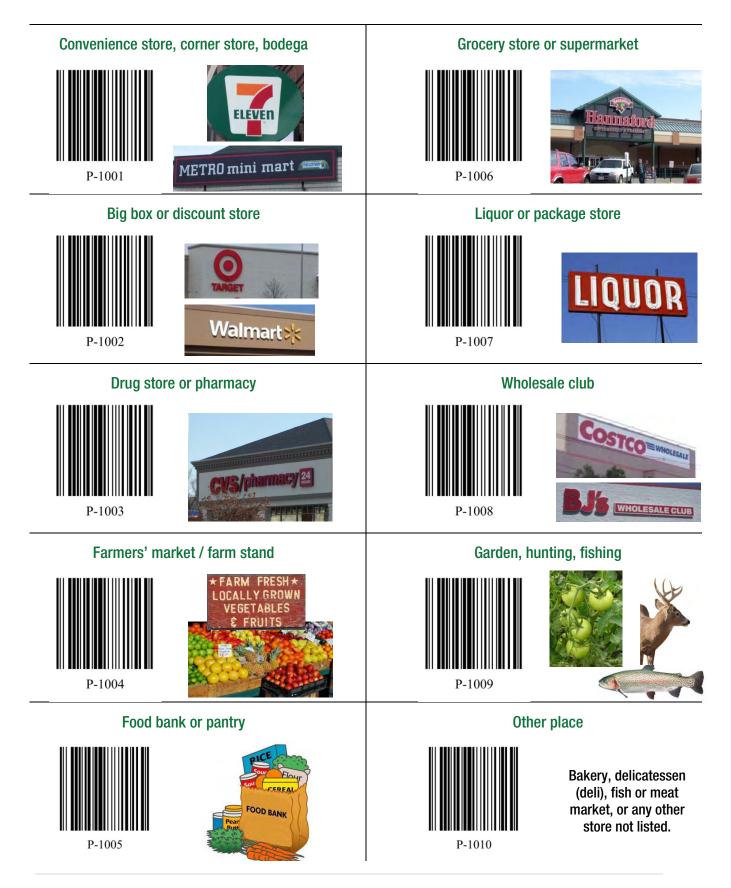

## **PLACES** – Scan a place before scanning food from that place

Questions? Call us toll-free at 1-866-275-8659