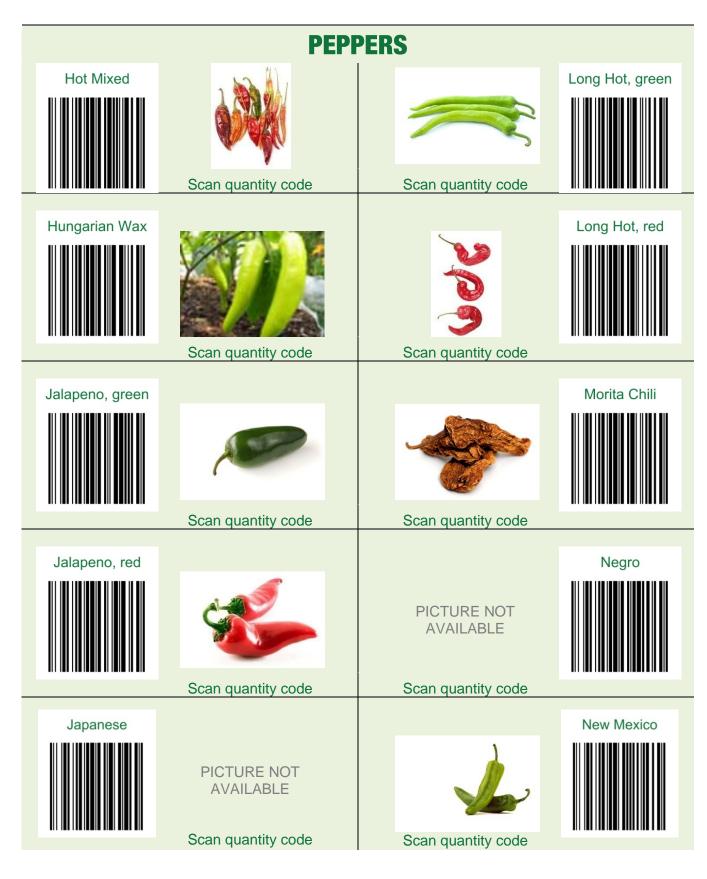

#### FRUITS & VEGETABLES: Peppers (cont.)

#### FRUITS & VEGETABLES: Peppers (*cont.*) - Persimmon