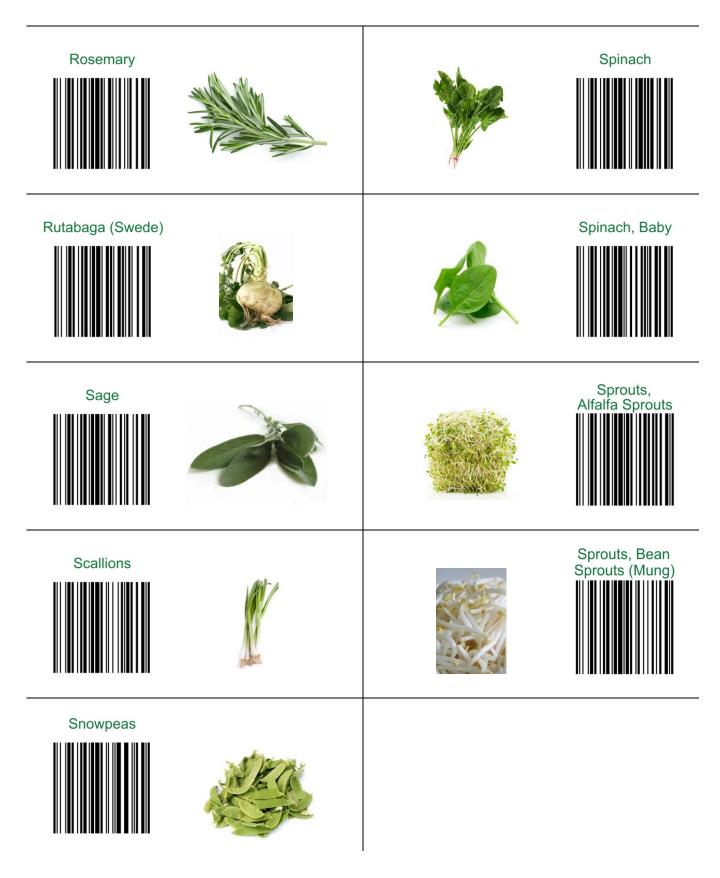

| Scan quantity code                             | Potato, Long    |
| Plum                             | Scan quantity code                             | Potato, Purple  |

# FRUITS & VEGETABLES: Potato (*cont.*) – Radicchio

| Potato, Red    | Scan quantity code | Scan quantity code | Pumpkin, Jumbo   |
|----------------|--------------------|--------------------|------------------|
| Potato, Russet | Scan quantity code | Scan quantity code | Pumpkin, Mini    |
| Potato, White  | Scan quantity code | Scan quantity code | Pumpkin, Regular |
| Potato, Yellow | Scan quantity code | Scan quantity code | Quince           |
| Prune          | Scan quantity code | Scan quantity code | Radicchio        |

## FRUITS & VEGETABLES: Radish – Romanesco



# FRUITS & VEGETABLES: Rosemary – Sprouts



## FRUITS & VEGETABLES: Squash



36 | Page

## FRUITS & VEGETABLES: Squash (cont.)



## FRUITS & VEGETABLES: Squash (cont.)



# FRUITS & VEGETABLES: Squash (*cont.*) – Tangerines



## FRUITS & VEGETABLES: Taro Root – Turnip



## FRUITS & VEGETABLES: Turnip Greens – Yuca Root



# **Questions and Answers**

## **General Topics and Daily List**

#### Q: What if I don't buy any meals, snacks, or drinks on some days?

A: That's okay. Some people don't buy food every day. Did anyone in your household get free food? If yes, write that down. If no, check the day at the top of the Daily List and leave the page blank.

#### Q: What if all the food I ate came from my refrigerator or cupboard?

A: If everyone in your household ate food that you already had at home, check the day at the top of