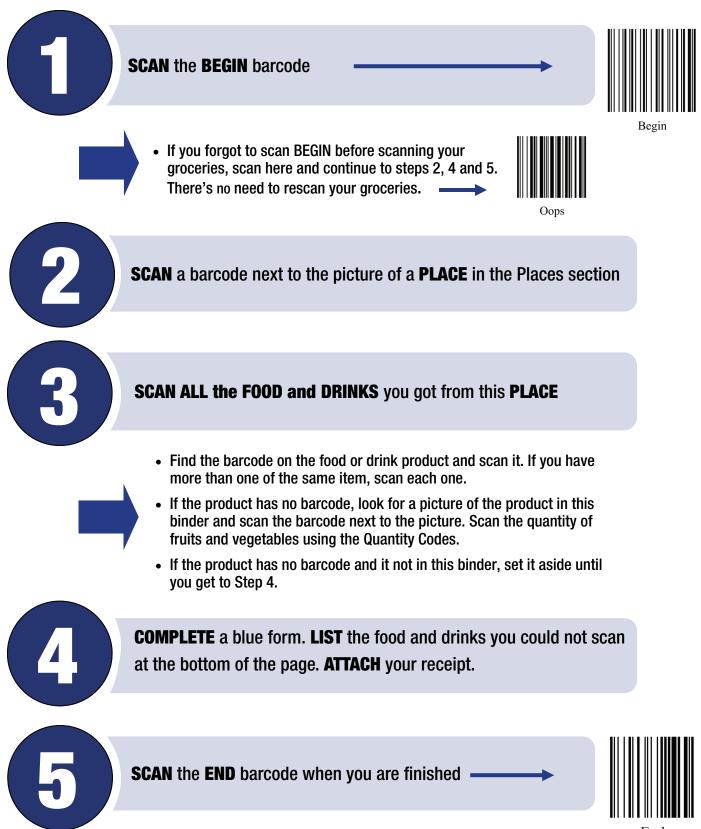

#### SCANNER INSTRUCTIONS AND BARCODE BOOK

OMB Control Number: Expiration Date:

## Scanner Instructions Blue Pages and Book Of Barcodes

DO NOT POINT THE SCANNER AT ANOTHER PERSON.

Use the DELETE button only if you scan an item more than once by mistake. To delete, point the scanner at a barcode and press the delete button. After you finish scanning, keep the scanner with this binder until you need it again.

#### **PRACTICE SCANNING on the Barcode Below**

Practice

#### Q: What if I forget to scan the "place" before I scan my food items?

A: Go to the Blue page for that trip. Follow the instructions and scan the "Oops" code. There is no need to delete and rescan the items.