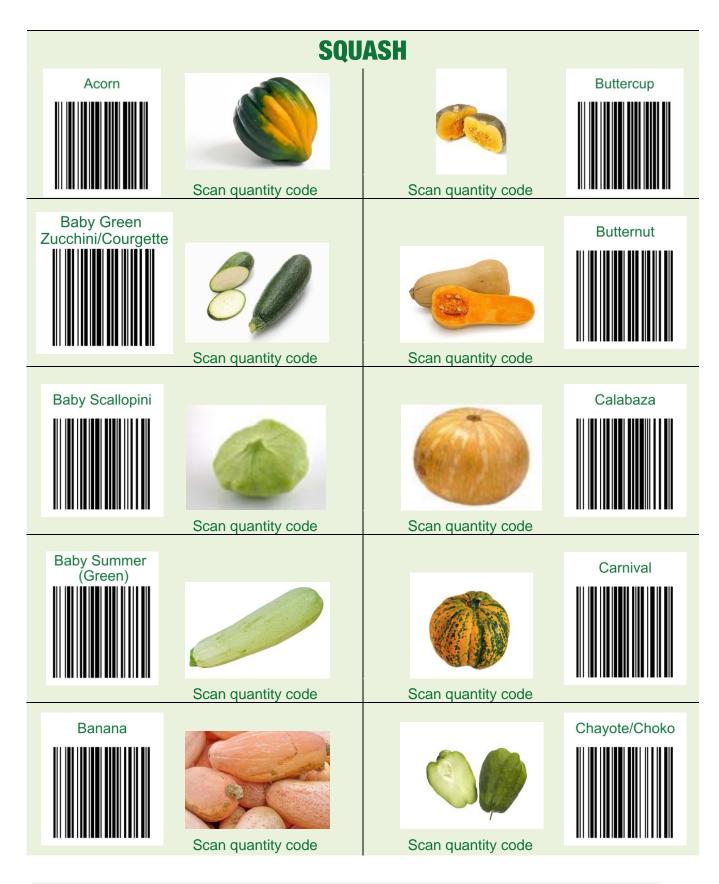

| Potato, Long    |
| Plum                             | Scan quantity code                             | Potato, Purple  |

# FRUITS & VEGETABLES: Potato (*cont.*) – Radicchio

| Potato, Red    | Scan quantity code | Scan quantity code | Pumpkin, Jumbo   |
|----------------|--------------------|--------------------|------------------|
| Potato, Russet | Scan quantity code | Scan quantity code | Pumpkin, Mini    |
| Potato, White  | Scan quantity code | Scan quantity code | Pumpkin, Regular |
| Potato, Yellow | Scan quantity code | Scan quantity code | Quince           |
| Prune          | Scan quantity code | Scan quantity code | Radicchio        |

## FRUITS & VEGETABLES: Radish – Romanesco



# FRUITS & VEGETABLES: Rosemary – Sprouts



## FRUITS & VEGETABLES: Squash



36 | Page

## FRUITS & VEGETABLES: Squash (cont.)



## FRUITS & VEGETABLES: Squash (cont.)



# FRUITS & VEGETABLES: Squash (*cont.*) – Tangerines



## FRUITS & VEGETABLES: Taro Root – Turnip



## FRUITS & VEGETABLES: Turnip Greens – Yuca Root



# **Questions and Answers**

## **General Topics and Daily List**

#### Q: What if I don't buy any meals, snacks, or drinks on some days?

A: That's okay. Some people don't buy food every day. Did anyone in your household get free food? If yes, write that down. If no, check the day at the top of the Daily List and leave the page blank.

#### Q: What if all the food I ate came from my refrigerator or cupboard?

A: If everyone in your household ate food that you already had at home, check the day at the top of the Daily List and leave the page