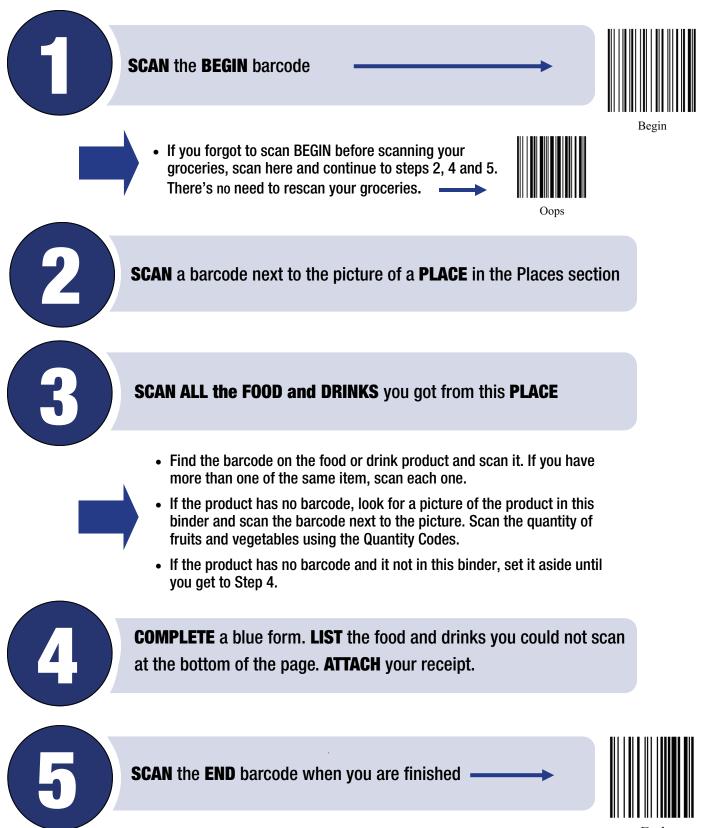

## **PLACES** – Scan a place before scanning food from that place

Questions? Call us toll-free at 1-866-275-8659

#### Q: What if I forget to scan the "place" before I scan my food items?

A: Go to the Blue page for that trip. Follow the instructions and scan the "Oops" code. There is no need to delete and rescan the items.