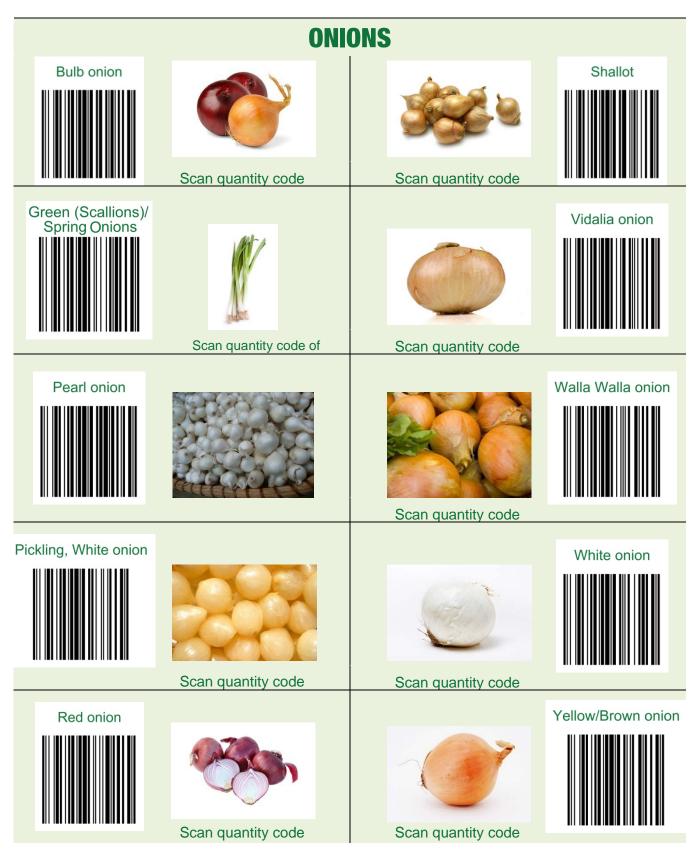

DELI CHEESE**





















# FRUITS and VEGETABLES

#### FRUITS & VEGETABLES: Alfalfa Sprouts – Bean Sprouts



#### FRUITS & VEGETABLES: Beans – Bok Choy



#### **FRUITS & VEGETABLES:** Berries



#### FRUITS & VEGETABLES: Broccoflower – Carrot Sticks



#### FRUITS & VEGETABLES: Carrots – Cherries



#### FRUITS & VEGETABLES: Chervil – Corn



# FRUITS & VEGETABLES: Cranberries – Eggplant



# FRUITS & VEGETABLES: Eggplant (*cont.*) – Ginger Root



#### FRUITS & VEGETABLES: Gooseberries – Guava



# FRUITS & VEGETABLES: Guineito – Kumquat



#### FRUITS & VEGETABLES: Leek – Lettuce



## FRUITS & VEGETABLES: Lettuce (*cont.*) – Mint



#### FRUITS & VEGETABLES: Mushrooms



#### FRUITS & VEGETABLES: Mushrooms – Okra



#### FRUITS & VEGETABLES: Bulb Onion – Yellow/Brown Onion



#### FRUITS & VEGETABLES: Orange – Peas



## FRUITS & VEGETABLES: Peas (*cont.*) – Peppers



#### FRUITS & VEGETABLES: Peppers (cont.)



#### FRUITS & VEGETABLES: Peppers (*cont.*) - Persimmon



#### FRUITS & VEGETABLES: Persimmon – Potato

| Persimmon,<br>Regular (American) | Scan quantity code                             | Pomegranate     |
|----------------------------------|------------------------------------------------|-----------------|
| Pineapple                        | PICTURE NOT<br>AVAILABLE<br>Scan quantity code | Potato, Baking  |
| Pitahaya                         | Scan quantity code                             | Potato, Creamer |
| Plantain                         | Scan quantity code                             | Potato, Long    |
| Plum