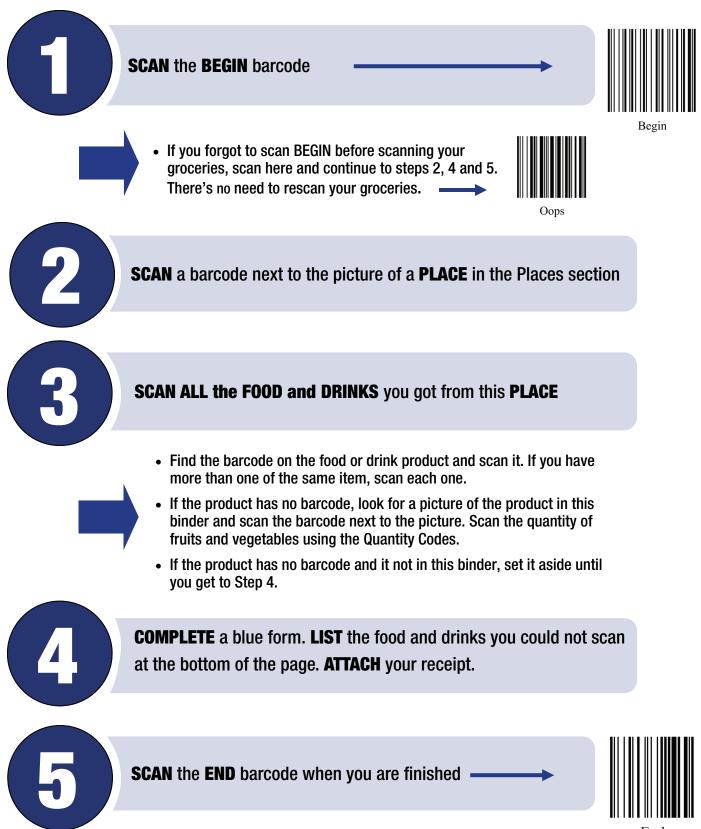

#### SCANNER INSTRUCTIONS AND BARCODE BOOK

OMB Control Number: Expiration Date:

#### **PRACTICE SCANNING on the Barcode Below**

Practice

#### Q: What if I forget to scan the "place" before I scan my food items?

A: Go to the Blue page for that trip. Follow the instructions and scan the "Oops" code. There is no need to delete and rescan the items.