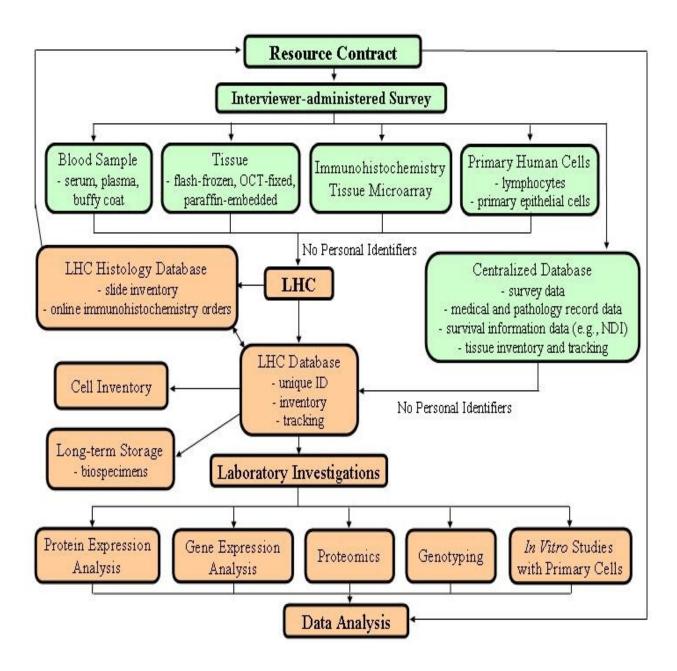

## <u>Attachment #1</u>: Resource Services and Products

Figure 1. A flow chart demonstration of the major services of the LHC participant accrual and tissue collection resource contract (NO2-RC-57700: 05/30/2005-05/29/2010]). Specimens (tissues, cells, serum, plasma, stained/unstained regular histology and tissue array slides) are delivered to the laboratory, where they receive unique LHC identification numbers and

| barcodes for immediate use or long-term storage and retrieval at the LHC-FCRDC Tissue $$ |
|------------------------------------------------------------------------------------------|
| Repository.                                                                              |
|                                                                                          |