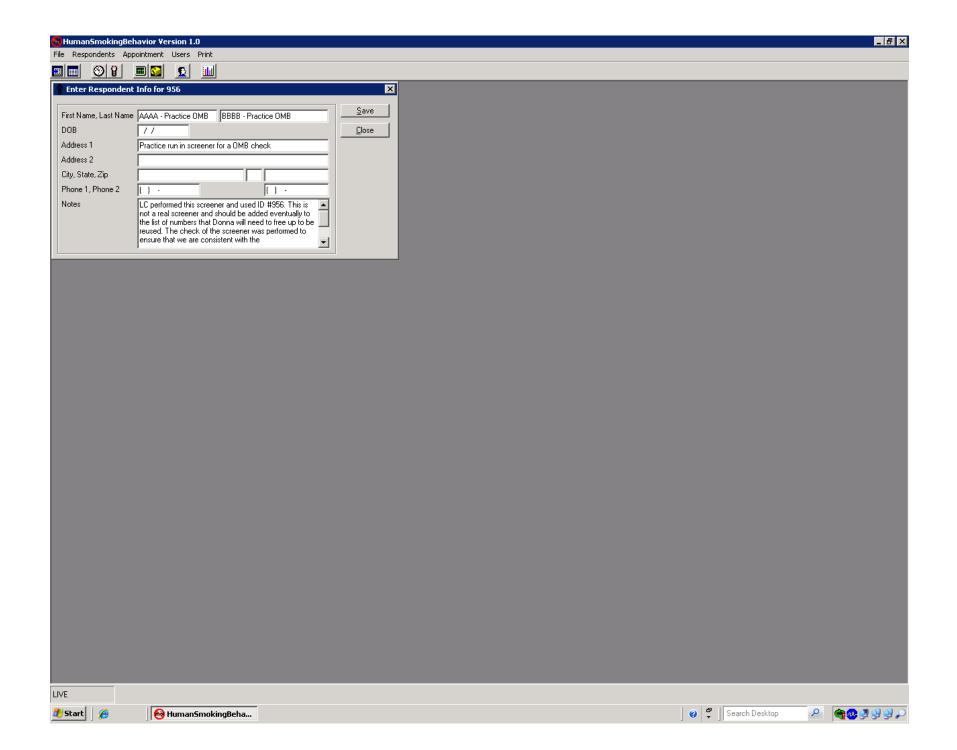

|                                |  |  |  |  |  |  |  |
|                                                                                                         |                                |  |  |  |  |  |  |  |
|                                                                                                         |                                |  |  |  |  |  |  |  |
| New 4/4 Modified by rules Dirty Navigate Screener                                                       |                                |  |  |  |  |  |  |  |
| <b>2</b> Start                                                                                          | 🕑 🚏 Search Desktop 🔑 🗬 🚭 🛂 🛂 🔑 |  |  |  |  |  |  |  |