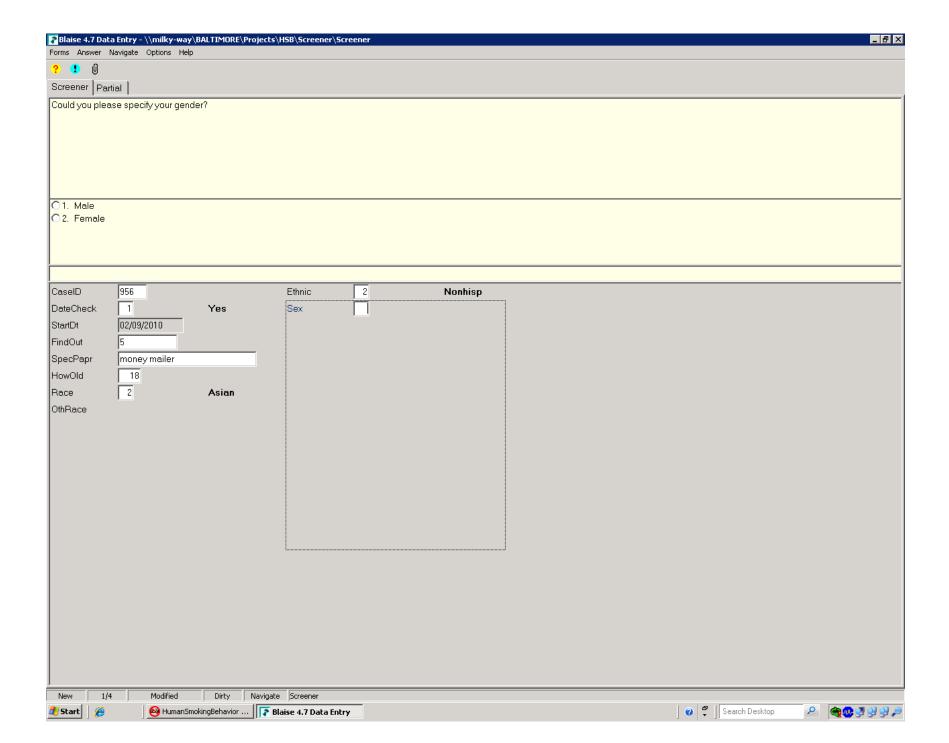

|                |           |                   |                | Projects\H | SB\Screener\Screen | er & ×                    |
|----------------|-----------|-------------------|----------------|------------|--------------------|---------------------------|
|                |           | gate Options Help | )              |            |                    |                           |
| <b>?</b> •     |           |                   |                |            |                    |                           |
| Screene        | r Partial |                   |                |            |                    |                           |
|                |           |                   |                |            |                    |                           |
| INTERV         | IEWER: D  | ATE OF INTERV     | IEW IS BEING   | RECOR      | DED AS 02/09/2010. | IS THIS THE CORRECT DATE? |
|                |           |                   |                |            |                    |                           |
|                |           |                   |                |            |                    |                           |
|                |           |                   |                |            |                    |                           |
|                |           |                   |                |            |                    |                           |
| C1. Ye         |           |                   |                |            |                    |                           |
| C 2. No        |           |                   |                |            |                    |                           |
|                |           |                   |                |            |                    |                           |
|                |           |                   |                |            |                    |                           |
|                |           |                   |                |            |                    |                           |
| CaseID         | 9         | 56                |                |            | Ethnic             |                           |
| DateChe        | ck        |                   |                |            | Sex                |                           |
| StartDt        | Γ         |                   |                | ·          | YrsSmoke           |                           |
| FindOut        | Γ         |                   |                |            | SmokeReg           |                           |
| SpecPap        | pr        |                   |                |            | CigCount           |                           |
| HowOld         | Γ         |                   |                |            | CigBrand           |                           |
| Race           |           |                   |                |            | OthBrand           |                           |
| OthRace        | :         |                   |                |            | OthBrandCode       |                           |
|                |           |                   |                |            |                    |                           |
|                |           |                   |                |            |                    |                           |
|                |           |                   |                |            |                    |                           |
|                |           |                   |                |            |                    |                           |
|                |           |                   |                |            |                    |                           |
|                |           |                   |                |            |                    |                           |
|                |           |                   |                |            |                    |                           |
|                |           |                   |                |            |                    |                           |
|                |           |                   |                |            |                    |                           |
|                |           |                   |                |            |                    |                           |
|                |           |                   |                |            |                    |                           |
|                |           |                   |                |            |                    |                           |
|                |           |                   |                |            |                    |                           |
|                |           |                   |                |            |                    |                           |
|                |           |                   |                |            |                    |                           |
|                |           |                   |                |            |                    |                           |
| New            | 1/4       | Modified          | Dirty          |            |                    |                           |
| <b>2</b> Start | <b>6</b>  | <b>❷</b> HumanSm  | nokingBehavior | .   🍞 Blai | ise 4.7 Data Entry | <b>②</b>                  |