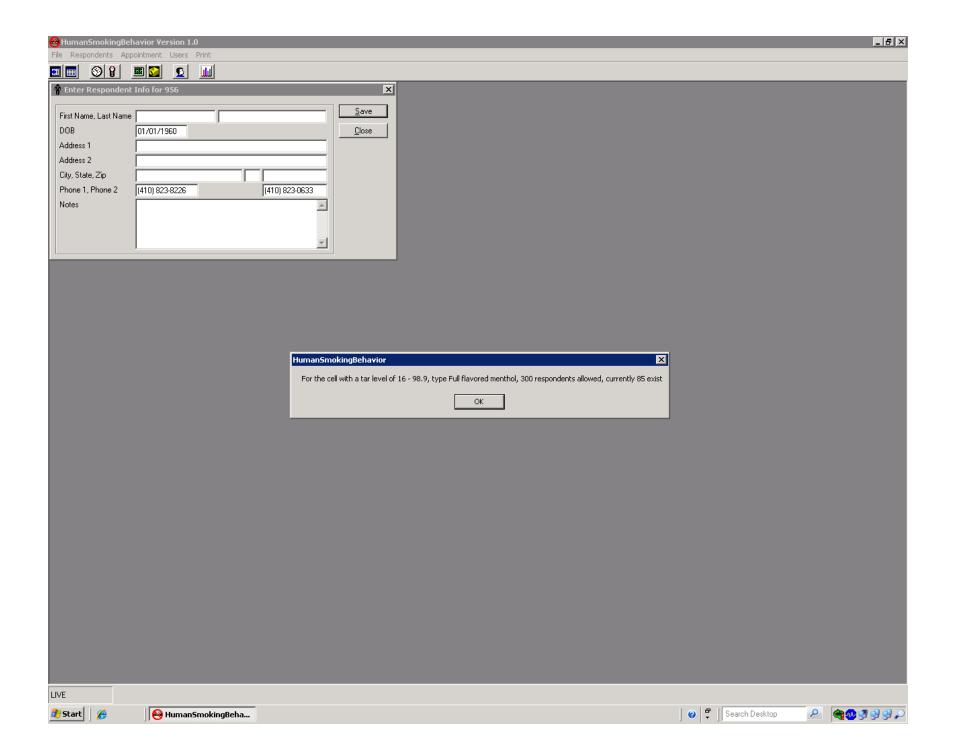

|                                |  |  |  |  |  |  |  |
|                                                                                                         |                                |  |  |  |  |  |  |  |
|                                                                                                         |                                |  |  |  |  |  |  |  |
| New 4/4 Modified by rules Dirty Navigate Screener                                                       |                                |  |  |  |  |  |  |  |
| <b>2</b> Start                                                                                          | 🕑 🚏 Search Desktop 🔑 🗬 🚭 🛂 🛂 🔑 |  |  |  |  |  |  |  |