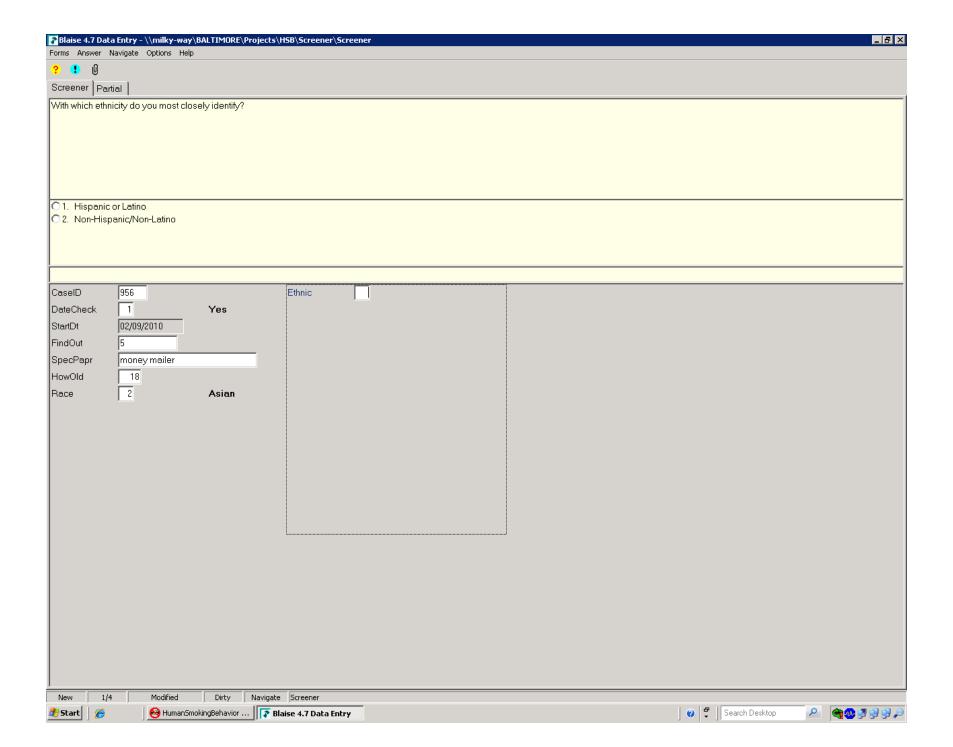

|                |           |                   |                | Projects\H | SB\Screener\Screen | er & ×                    |
|----------------|-----------|-------------------|----------------|------------|--------------------|---------------------------|
|                |           | gate Options Help | )              |            |                    |                           |
| <b>?</b> •     |           |                   |                |            |                    |                           |
| Screene        | r Partial |                   |                |            |                    |                           |
|                |           |                   |                |            |                    |                           |
| INTERV         | IEWER: D  | ATE OF INTERV     | IEW IS BEING   | RECOR      | DED AS 02/09/2010. | IS THIS THE CORRECT DATE? |
|                |           |                   |                |            |                    |                           |
|                |           |                   |                |            |                    |                           |
|                |           |                   |                |            |                    |                           |
|                |           |                   |                |            |                    |                           |
| C1. Ye         |           |                   |                |            |                    |                           |
| C 2. No        |           |                   |                |            |                    |                           |
|                |           |                   |                |            |                    |                           |
|                |           |                   |                |            |                    |                           |
|                |           |                   |                |            |                    |                           |
| CaseID         | 9         | 56                |                |            | Ethnic             |                           |
| DateChe        | ck        |                   |                |            | Sex                |                           |
| StartDt        | Γ         |                   |                | ·          | YrsSmoke           |                           |
| FindOut        | Γ         |                   |                |            | SmokeReg           |                           |
| SpecPap        | pr        |                   |                |            | CigCount           |                           |
| HowOld         | Γ         |                   |                |            | CigBrand           |                           |
| Race           |           |                   |                |            | OthBrand           |                           |
| OthRace        | :         |                   |                |            | OthBrandCode       |                           |
|                |           |                   |                |            |                    |                           |
|                |           |                   |                |            |                    |                           |
|                |           |                   |                |            |                    |                           |
|                |           |                   |                |            |                    |                           |
|                |           |                   |                |            |                    |                           |
|                |           |                   |                |            |                    |                           |
|                |           |                   |                |            |                    |                           |
|                |           |                   |                |            |                    |                           |
|                |           |                   |                |            |                    |                           |
|                |           |                   |                |            |                    |                           |
|                |           |                   |                |            |                    |                           |
|                |           |                   |                |            |                    |                           |
|                |           |                   |                |            |                    |                           |
|                |           |                   |                |            |                    |                           |
|                |           |                   |                |            |                    |                           |
|                |           |                   |                |            |                    |                           |
| New            | 1/4       | Modified          | Dirty          |            |                    |                           |
| <b>2</b> Start | <b>6</b>  | <b>❷</b> HumanSm  | nokingBehavior | .   🍞 Blai | ise 4.7 Data Entry | <b>②</b>                  |