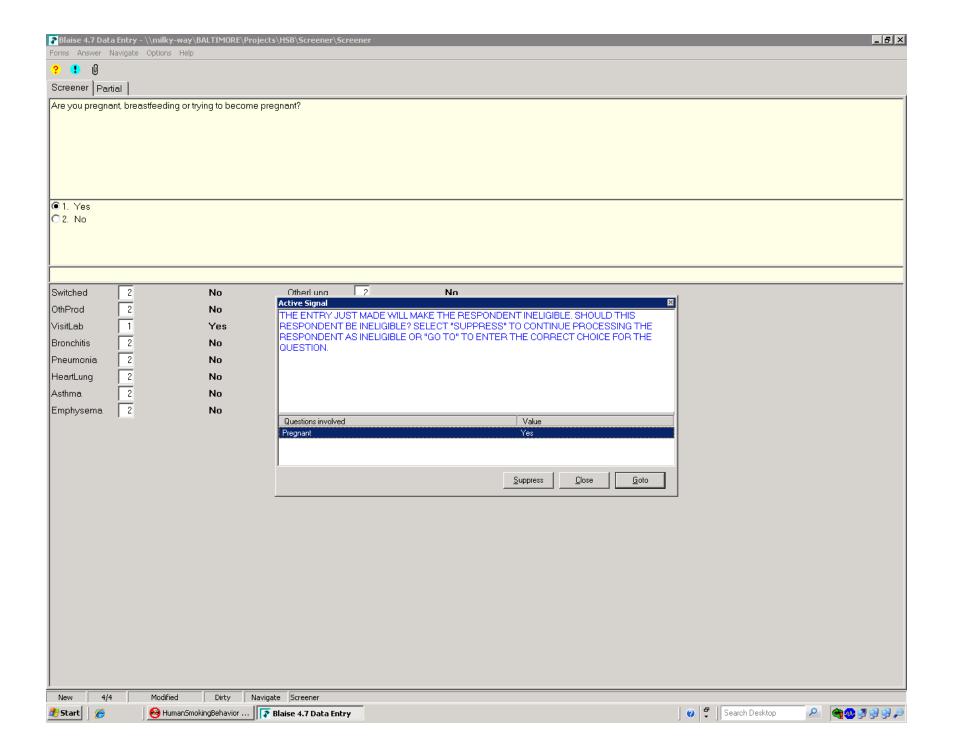

| Blaise 4.7 Data Entry - \\milky-way\BALTIMORE\Projects\H5B\Screener\Scree                               | ner & ×                        |  |  |  |  |  |  |  |
|---------------------------------------------------------------------------------------------------------|--------------------------------|--|--|--|--|--|--|--|
| Forms Answer Navigate Options Help                                                                      |                                |  |  |  |  |  |  |  |
| Screener Partial                                                                                        |                                |  |  |  |  |  |  |  |
| Have you switched from a "full-flavored" brand to a "light" or "ultralight" brand in the past 9 months? |                                |  |  |  |  |  |  |  |
| Have you switched from a "full-flavored" brand to a "light" or "ultralight" brand in the past 9 months? |                                |  |  |  |  |  |  |  |
|                                                                                                         |                                |  |  |  |  |  |  |  |
|                                                                                                         |                                |  |  |  |  |  |  |  |
|                                                                                                         |                                |  |  |  |  |  |  |  |
|                                                                                                         |                                |  |  |  |  |  |  |  |
| O1. Yes                                                                                                 |                                |  |  |  |  |  |  |  |
| C 2. No                                                                                                 |                                |  |  |  |  |  |  |  |
|                                                                                                         |                                |  |  |  |  |  |  |  |
|                                                                                                         |                                |  |  |  |  |  |  |  |
|                                                                                                         |                                |  |  |  |  |  |  |  |
| Switched OtherLung                                                                                      |                                |  |  |  |  |  |  |  |
| OthProd Cancer                                                                                          |                                |  |  |  |  |  |  |  |
| VisitLab Pregnant                                                                                       |                                |  |  |  |  |  |  |  |
| Bronchitis Thanks                                                                                       |                                |  |  |  |  |  |  |  |
|                                                                                                         |                                |  |  |  |  |  |  |  |
| HeartLung                                                                                               |                                |  |  |  |  |  |  |  |
| Asthma                                                                                                  |                                |  |  |  |  |  |  |  |
| Emphysema                                                                                               |                                |  |  |  |  |  |  |  |
|                                                                                                         |                                |  |  |  |  |  |  |  |
|                                                                                                         |                                |  |  |  |  |  |  |  |
|                                                                                                         |                                |  |  |  |  |  |  |  |
|                                                                                                         |                                |  |  |  |  |  |  |  |
|                                                                                                         |                                |  |  |  |  |  |  |  |
|                                                                                                         |                                |  |  |  |  |  |  |  |
|                                                                                                         |                                |  |  |  |  |  |  |  |
|                                                                                                         |                                |  |  |  |  |  |  |  |
|                                                                                                         |                                |  |  |  |  |  |  |  |
|                                                                                                         |                                |  |  |  |  |  |  |  |
|                                                                                                         |                                |  |  |  |  |  |  |  |
|                                                                                                         |                                |  |  |  |  |  |  |  |
|                                                                                                         |                                |  |  |  |  |  |  |  |
|                                                                                                         |                                |  |  |  |  |  |  |  |
|                                                                                                         |                                |  |  |  |  |  |  |  |
| New 4/4 Modified by rules Dirty Navigate Screener                                                       |                                |  |  |  |  |  |  |  |
| <b>2</b> Start                                                                                          | 🕑 🚏 Search Desktop 🔑 🗬 🚭 🛂 🛂 🔑 |  |  |  |  |  |  |  |