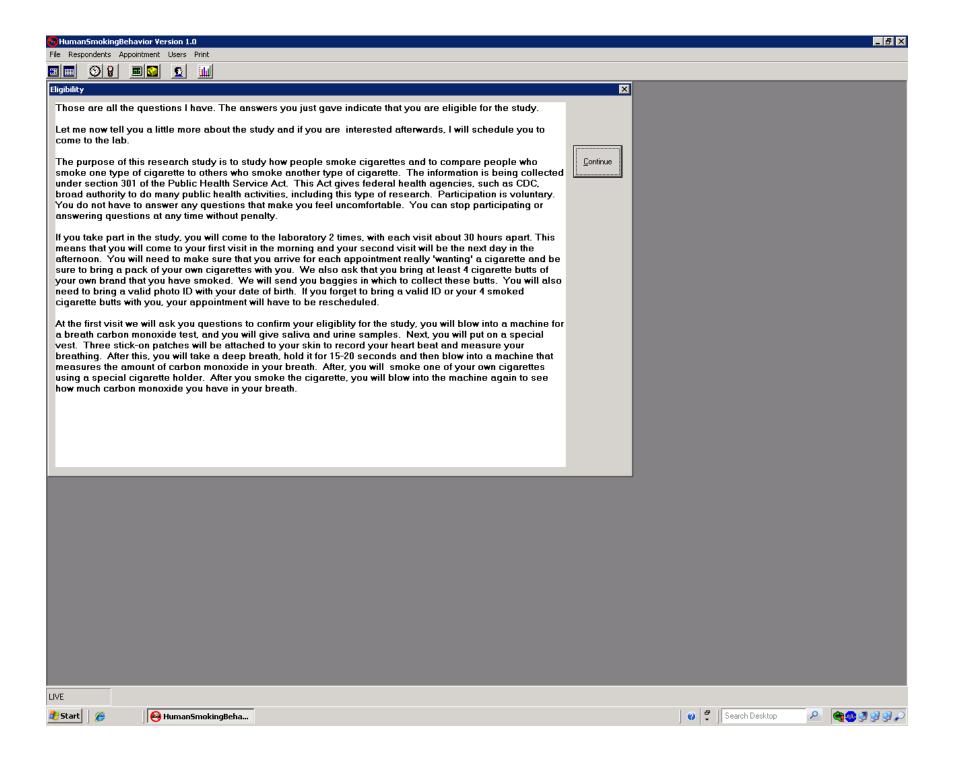

|                                |  |  |  |  |  |  |  |
|                                                                                                         |                                |  |  |  |  |  |  |  |
|                                                                                                         |                                |  |  |  |  |  |  |  |
| New 4/4 Modified by rules Dirty Navigate Screener                                                       |                                |  |  |  |  |  |  |  |
| <b>2</b> Start                                                                                          | 🕑 🚏 Search Desktop 🔑 🗬 🚭 🛂 🛂 🔑 |  |  |  |  |  |  |  |