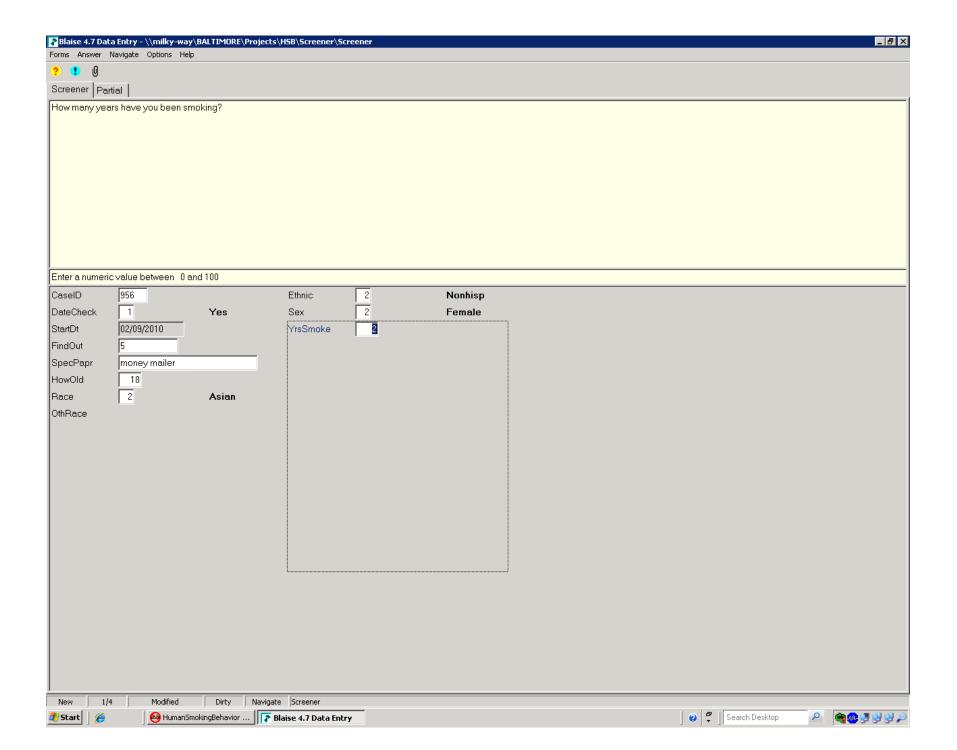

|                |           |                   |                | Projects\H | SB\Screener\Screen | er & ×                    |
|----------------|-----------|-------------------|----------------|------------|--------------------|---------------------------|
|                |           | gate Options Help | )              |            |                    |                           |
| <b>?</b> •     |           |                   |                |            |                    |                           |
| Screene        | r Partial |                   |                |            |                    |                           |
|                |           |                   |                |            |                    |                           |
| INTERV         | IEWER: D  | ATE OF INTERV     | IEW IS BEING   | RECOR      | DED AS 02/09/2010. | IS THIS THE CORRECT DATE? |
|                |           |                   |                |            |                    |                           |
|                |           |                   |                |            |                    |                           |
|                |           |                   |                |            |                    |                           |
|                |           |                   |                |            |                    |                           |
| C1. Ye         |           |                   |                |            |                    |                           |
| C 2. No        |           |                   |                |            |                    |                           |
|                |           |                   |                |            |                    |                           |
|                |           |                   |                |            |                    |                           |
|                |           |                   |                |            |                    |                           |
| CaseID         | 9         | 56                |                |            | Ethnic             |                           |
| DateChe        | ck        |                   |                |            | Sex                |                           |
| StartDt        | Γ         |                   |                | ·          | YrsSmoke           |                           |
| FindOut        | Γ         |                   |                |            | SmokeReg           |                           |
| SpecPap        | pr        |                   |                |            | CigCount           |                           |
| HowOld         | Γ         |                   |                |            | CigBrand           |                           |
| Race           |           |                   |                |            | OthBrand           |                           |
| OthRace        | :         |                   |                |            | OthBrandCode       |                           |
|                |           |                   |                |            |                    |                           |
|                |           |                   |                |            |                    |                           |
|                |           |                   |                |            |                    |                           |
|                |           |                   |                |            |                    |                           |
|                |           |                   |                |            |                    |                           |
|                |           |                   |                |            |                    |                           |
|                |           |                   |                |            |                    |                           |
|                |           |                   |                |            |                    |                           |
|                |           |                   |                |            |                    |                           |
|                |           |                   |                |            |                    |                           |
|                |           |                   |                |            |                    |                           |
|                |           |                   |                |            |                    |                           |
|                |           |                   |                |            |                    |                           |
|                |           |                   |                |            |                    |                           |
|                |           |                   |                |            |                    |                           |
|                |           |                   |                |            |                    |                           |
| New            | 1/4       | Modified          | Dirty          |            |                    |                           |
| <b>2</b> Start | <b>6</b>  | <b>❷</b> HumanSm  | nokingBehavior | .   🍞 Blai | ise 4.7 Data Entry | <b>②</b>                  |