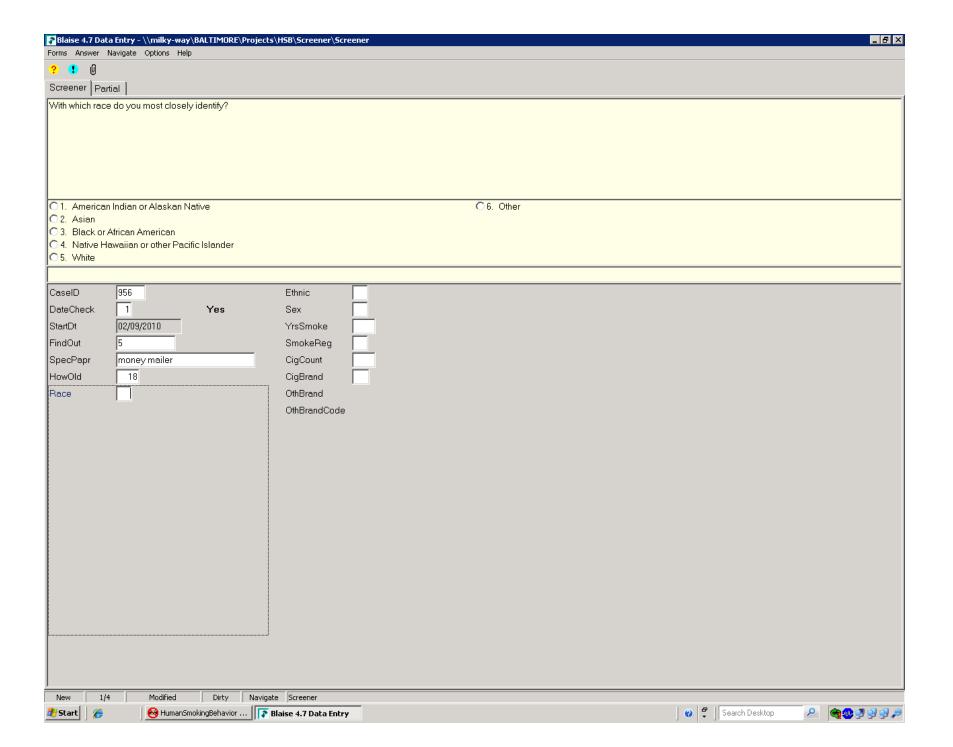

|                |           |                   |                | Projects\H | SB\Screener\Screen | er & ×                    |
|----------------|-----------|-------------------|----------------|------------|--------------------|---------------------------|
|                |           | gate Options Help | )              |            |                    |                           |
| <b>?</b> •     |           |                   |                |            |                    |                           |
| Screene        | r Partial |                   |                |            |                    |                           |
|                |           |                   |                |            |                    |                           |
| INTERV         | IEWER: D  | ATE OF INTERV     | IEW IS BEING   | RECOR      | DED AS 02/09/2010. | IS THIS THE CORRECT DATE? |
|                |           |                   |                |            |                    |                           |
|                |           |                   |                |            |                    |                           |
|                |           |                   |                |            |                    |                           |
|                |           |                   |                |            |                    |                           |
| C1. Ye         |           |                   |                |            |                    |                           |
| C 2. No        |           |                   |                |            |                    |                           |
|                |           |                   |                |            |                    |                           |
|                |           |                   |                |            |                    |                           |
|                |           |                   |                |            |                    |                           |
| CaseID         | 9         | 56                |                |            | Ethnic             |                           |
| DateChe        | ck        |                   |                |            | Sex                |                           |
| StartDt        | Γ         |                   |                | ·          | YrsSmoke           |                           |
| FindOut        | Γ         |                   |                |            | SmokeReg           |                           |
| SpecPap        | pr        |                   |                |            | CigCount           |                           |
| HowOld         | Γ         |                   |                |            | CigBrand           |                           |
| Race           |           |                   |                |            | OthBrand           |                           |
| OthRace        | :         |                   |                |            | OthBrandCode       |                           |
|                |           |                   |                |            |                    |                           |
|                |           |                   |                |            |                    |                           |
|                |           |                   |                |            |                    |                           |
|                |           |                   |                |            |                    |                           |
|                |           |                   |                |            |                    |                           |
|                |           |                   |                |            |                    |                           |
|                |           |                   |                |            |                    |                           |
|                |           |                   |                |            |                    |                           |
|                |           |                   |                |            |                    |                           |
|                |           |                   |                |            |                    |                           |
|                |           |                   |                |            |                    |                           |
|                |           |                   |                |            |                    |                           |
|                |           |                   |                |            |                    |                           |
|                |           |                   |                |            |                    |                           |
|                |           |                   |                |            |                    |                           |
|                |           |                   |                |            |                    |                           |
| New            | 1/4       | Modified          | Dirty          |            |                    |                           |
| <b>2</b> Start | <b>6</b>  | <b>❷</b> HumanSm  | nokingBehavior | .   🍞 Blai | ise 4.7 Data Entry | <b>②</b>                  |