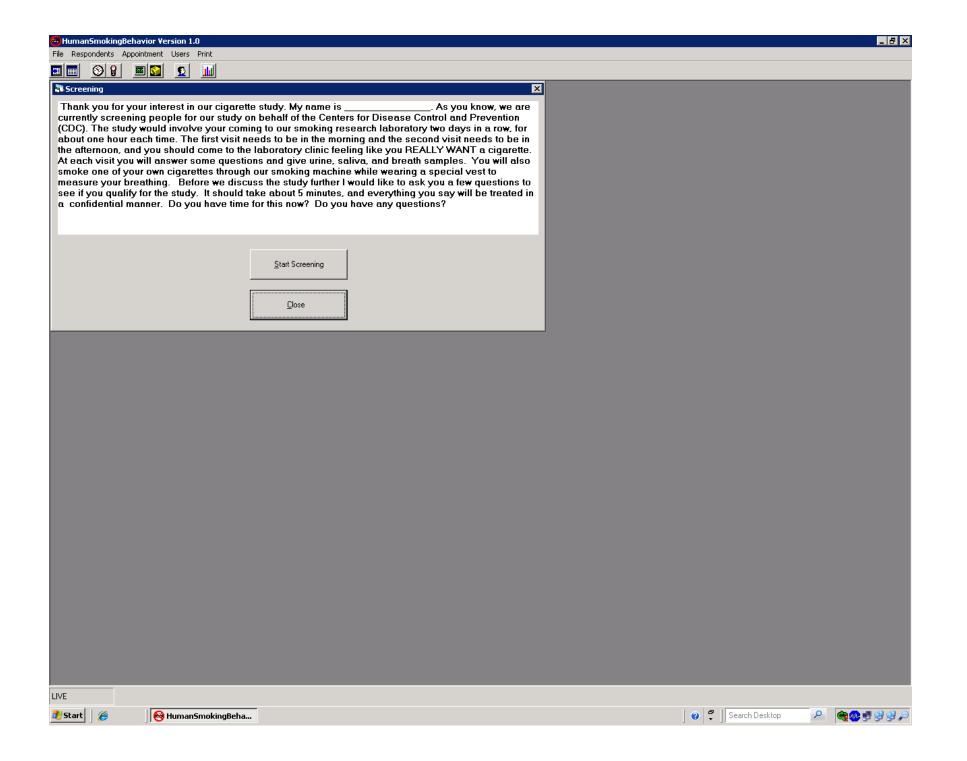

## Human Smoking Behavior Study Computer-Assisted Telephone Interviewing Instrument

Public reporting burden of this collection of information is estimated to average 5 minutes per response, including the time for reviewing instructions, searching existing data sources, gathering and maintaining the data needed, and completing and reviewing the collection of information. An agency may not conduct or sponsor, and a person is not required to respond to a collection of information unless it displays a currently valid OMB control number. Send comments regarding this burden estimate or any other aspect of this collection of information, including suggestions for reducing this burden to CDC/ATSDR Reports Clearance Officer; 1600 Clifton Road NE, MS D-74, Atlanta, Georgia 30333; ATTN: PRA (0920-0736)