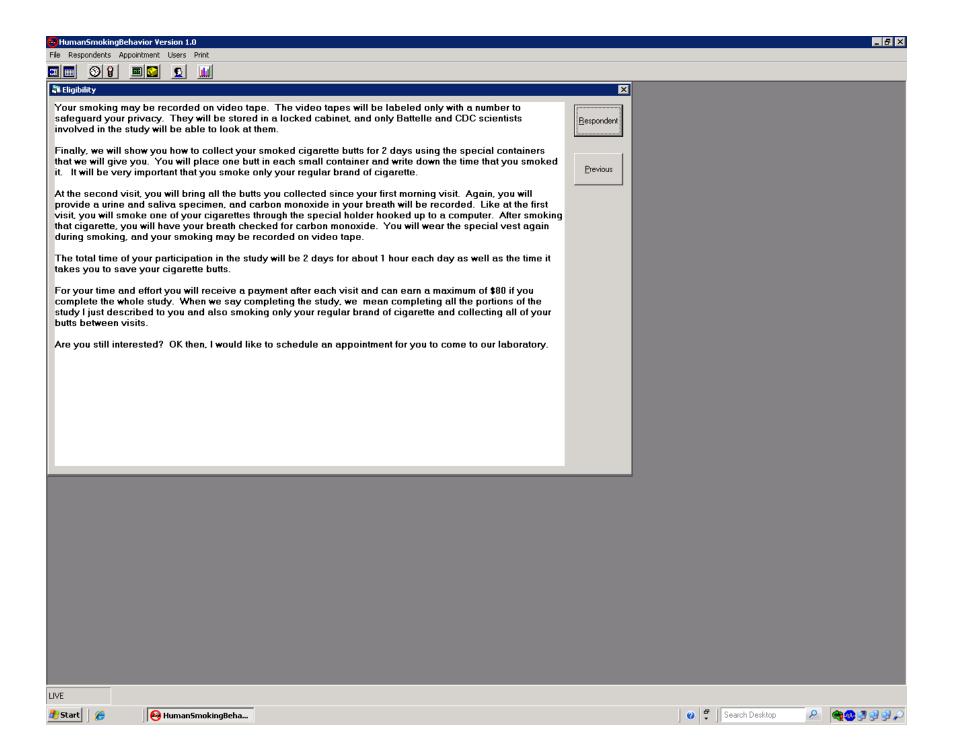

|                                |  |  |  |  |  |  |  |
|                                                                                                         |                                |  |  |  |  |  |  |  |
|                                                                                                         |                                |  |  |  |  |  |  |  |
| New 4/4 Modified by rules Dirty Navigate Screener                                                       |                                |  |  |  |  |  |  |  |
| <b>2</b> Start                                                                                          | 🕑 🚏 Search Desktop 🔑 🗬 🚭 🛂 🛂 🔑 |  |  |  |  |  |  |  |