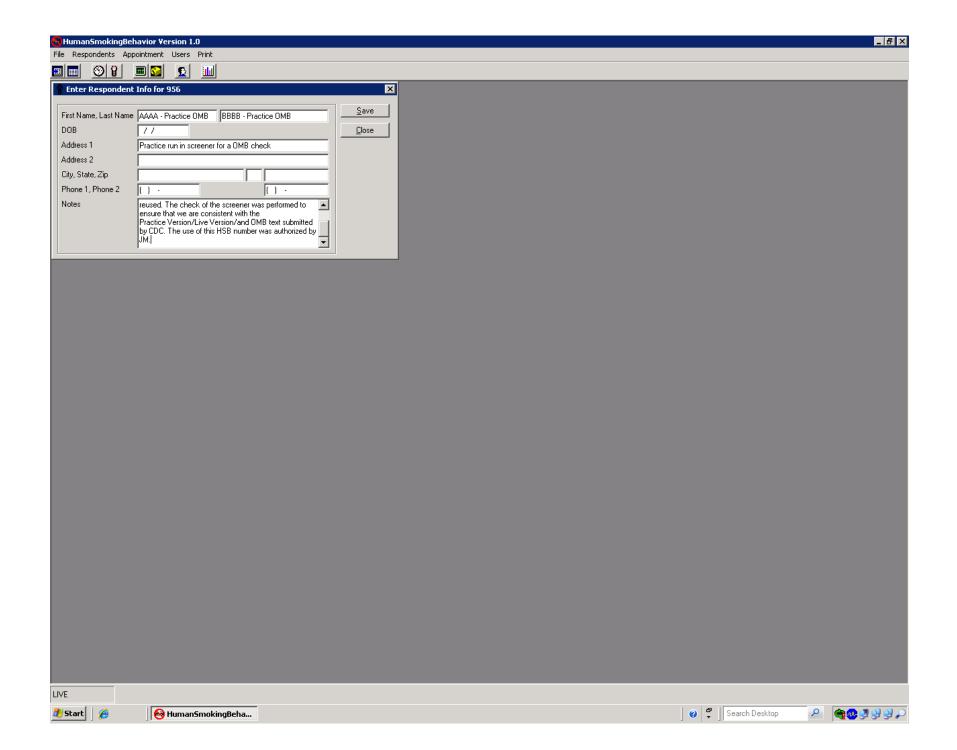

|                                |  |  |  |  |  |  |  |
|                                                                                                         |                                |  |  |  |  |  |  |  |
|                                                                                                         |                                |  |  |  |  |  |  |  |
| New 4/4 Modified by rules Dirty Navigate Screener                                                       |                                |  |  |  |  |  |  |  |
| <b>2</b> Start                                                                                          | 🕑 🚏 Search Desktop 🔑 🗬 🚭 🛂 🛂 🔑 |  |  |  |  |  |  |  |