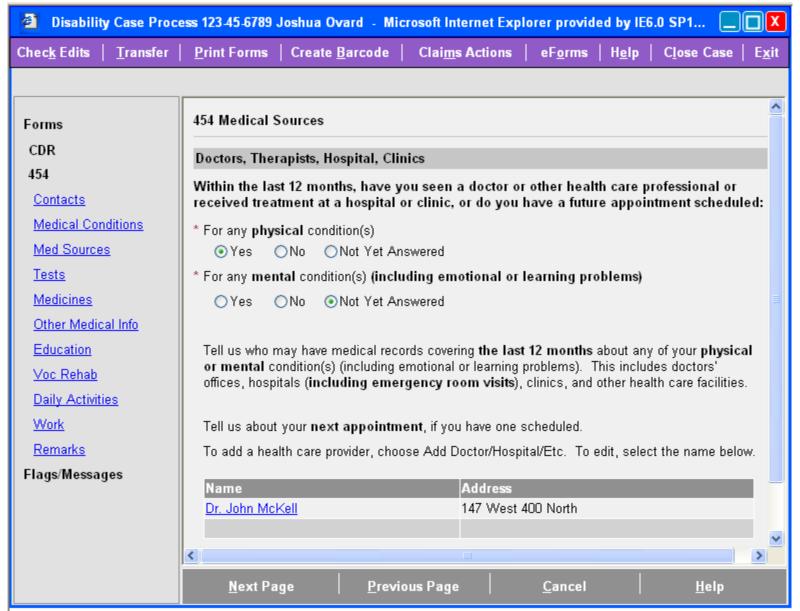

#### **Medical Sources**

User has indicated claimant has medical sources and entered a doctor

May 13, 2009 25