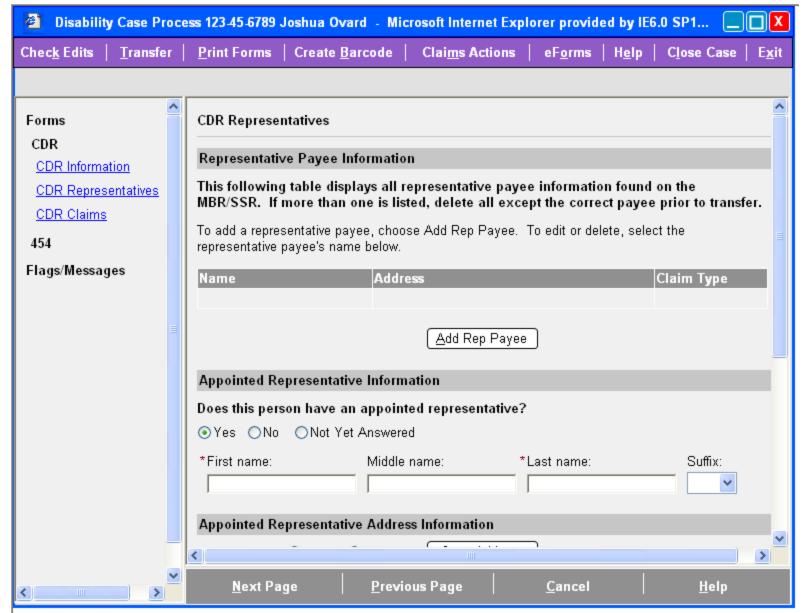

## **Disability Case Selection**



## Select Case Level



## **Confirm Case Creation**



#### Form Selection



#### Link Folder



May 13, 2009 5

## CDR Information, Part 1 of 2

User has indicated claimant used other names, but has not entered any



## CDR Information, Part 2 of 2

Other Names = Yes, but no other names entered



## Other Names Used



## CDR Information, Part 2 of 2

Other Names = Yes, with another name entered



## **CDR** Representatives

#### Appointed Representative = No



## CDR Representatives, Part 1 of 2

Appointed Representative = Yes



## CDR Representatives, Part 2 of 2

Appointed Representative = Yes



## **CDR Claims**



## Contacts, Part 1 of 3



## Contacts, Part 2 of 3

#### Person Completing Report = Claimant



## Contacts, Part 3 of 3

#### Person Completing Report = Someone Else



## Medical Conditions, Part 1 of 2

Medical Conditions Propagated from mainframe, no new conditions entered



## Medical Conditions, Part 2 of 2

Medical Conditions Propagated from mainframe, no new conditions entered



## Medical Conditions, Part 1 of 2

Medical Conditions Propagated from mainframe, plus one new conditions entered User has indicated claimant uses an assistive device



## Medical Conditions, Part 2 of 2

Medical Conditions Propagated from mainframe, plus one new conditions entered User has indicated claimant