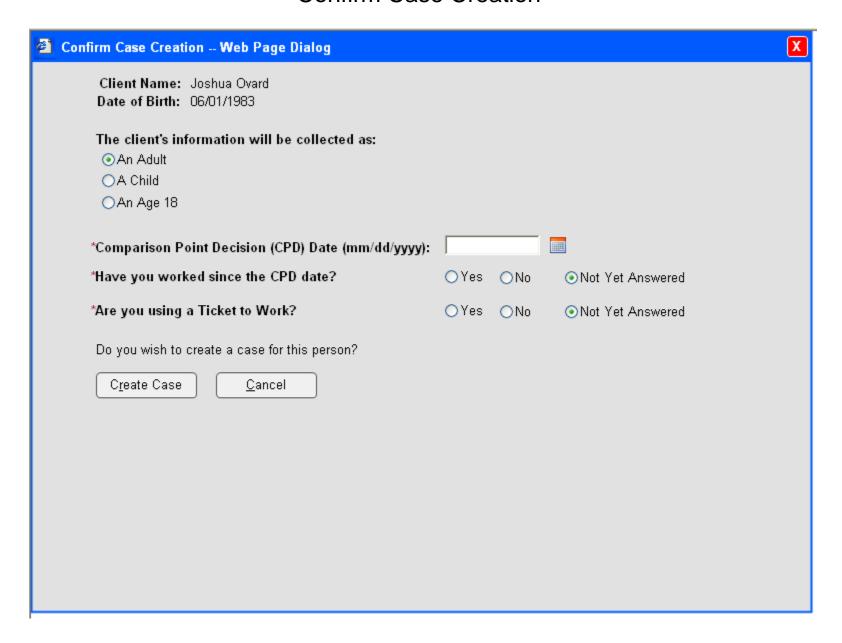

## **Disability Case Selection**



## Select Case Level



## **Confirm Case Creation**



#### Form Selection



#### Link Folder



May 13, 2009 5

## CDR Information, Part 1 of 2

User has indicated claimant used other names, but has not entered any



## CDR Information, Part 2 of 2

Other Names = Yes, but no other names entered



## Other Names Used



## CDR Information, Part 2 of 2

Other Names = Yes, with another name entered



## **CDR** Representatives

#### Appointed Representative = No



## CDR Representatives, Part 1 of 2

Appointed Representative = Yes



## CDR Representatives, Part 2 of 2

Appointed Representative = Yes



## **CDR Claims**



## Contacts, Part 1 of 3



## Contacts, Part 2 of 3

#### Person Completing Report = Claimant



## Contacts, Part 3 of 3

#### Person Completing Report = Someone Else



## Medical Conditions, Part 1 of 2

Medical Co