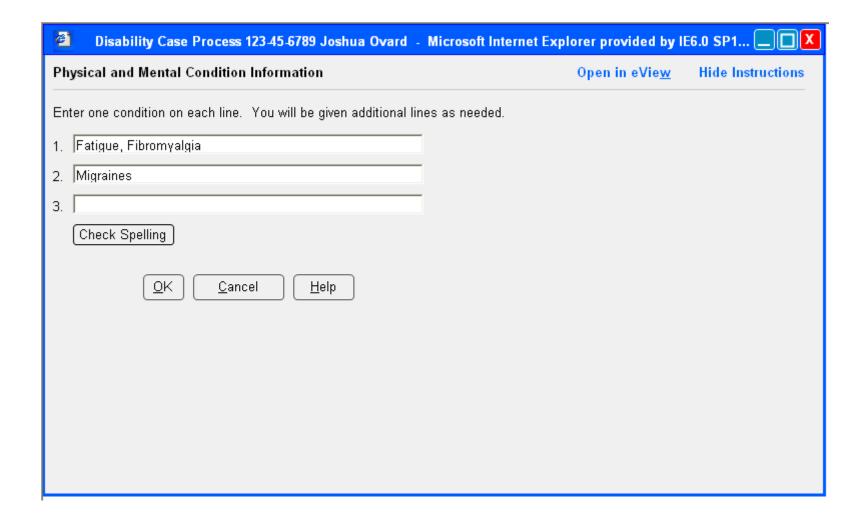

## Medical Conditions, Part 1 of 2

Medical Conditions Propagated from mainframe, plus one new conditions entered User has indicated claimant uses an assistive device

## Medical Conditions, Part 2 of 2

Medical Conditions Propagated from mainframe, plus one new conditions entered User has indicated claimant uses an assistive device