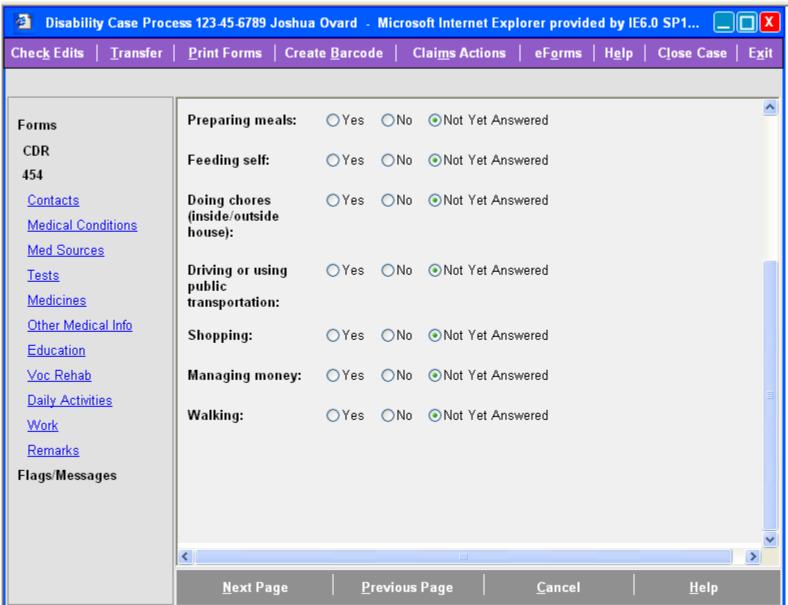

## Daily Activities, cont 2, Part 1 of 2 Initial View

May 1, 111 53

## Daily Activities, cont 2, Part 2 of 2 Initial View

May ..., \_\_\_\_ 54