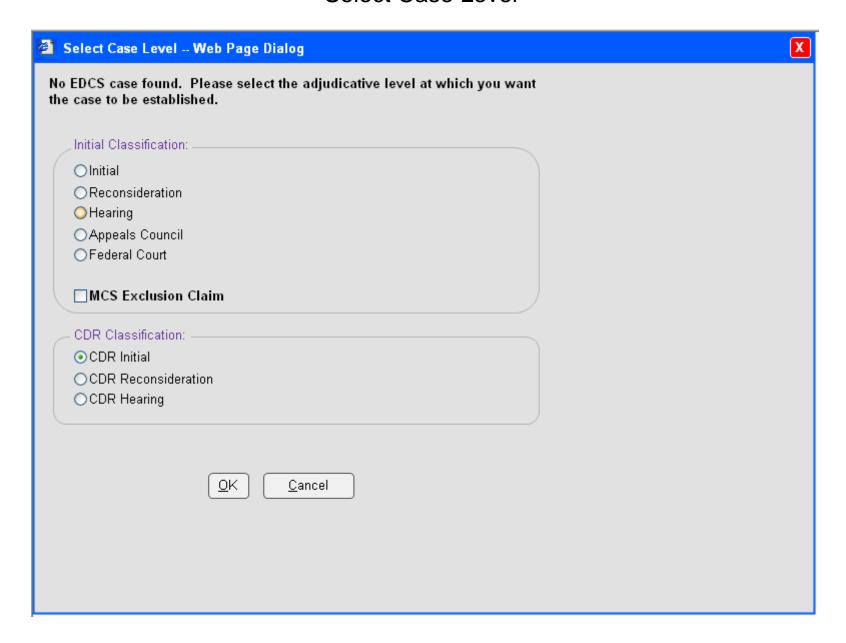

## **Disability Case Selection**



## Select Case Level



## **Confirm Case Creation**



#### Form Selection



#### Link Folder



May 13, 2009 5

## CDR Information, Part 1 of 2

User has indicated claimant used other names, but has not entered any



## CDR Information, Part 2 of 2

Other Names = Yes, but no other names entered



## Other Names Used



## CDR Information, Part 2 of 2

Other Names = Yes, with another name entered



## **CDR** Representatives

#### Appointed Representative = No



## CDR Representatives, Part 1 of 2

Appointed Representative = Yes



## CDR Representatives, Part 2 of 2

Appointed Representative = Yes



## **CDR Claims**



## Contacts, Part 1 of 3



## Contacts, Part 2 of 3

#### Person Completing Report = Claimant



## Contacts, Part 3 of 3

#### Person Completing Report = Someone Else



## Medical Con