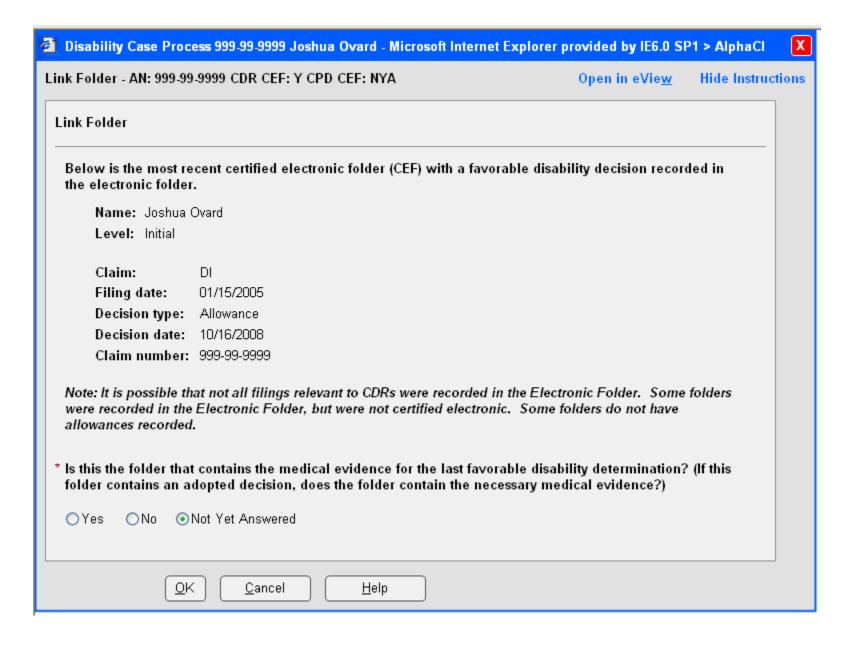

## **Disability Case Selection**



## Select Case Level



## **Confirm Case Creation**



#### Form Selection



#### Link Folder



May 13, 2009 5

## CDR Information, Part 1 of 2

User has indicated claimant used other names, but has not entered any



## CDR Information, Part 2 of 2

Other Names = Yes, but no other names entered



## Other Names Used



## CDR Information, Part 2 of 2

Other Names = Yes, with another name entered



## **CDR** Representatives

#### Appointed Representative = No



## CDR Representatives, Part 1 of 2

Appointed Representative = Yes



## CDR Representatives, Part 2 of 2

Appointed Representative = Yes



## **CDR Claims**



## Contacts, Part 1 of 3



## Contacts, Part 2 of 3

#### Person Completing Report = Claimant



## Contacts, Part 3 of 3

#### Person Completing Report = Someone Else



## Medical Conditions, Part 1 of 2

Medical Conditions Propagated from mainframe, no new