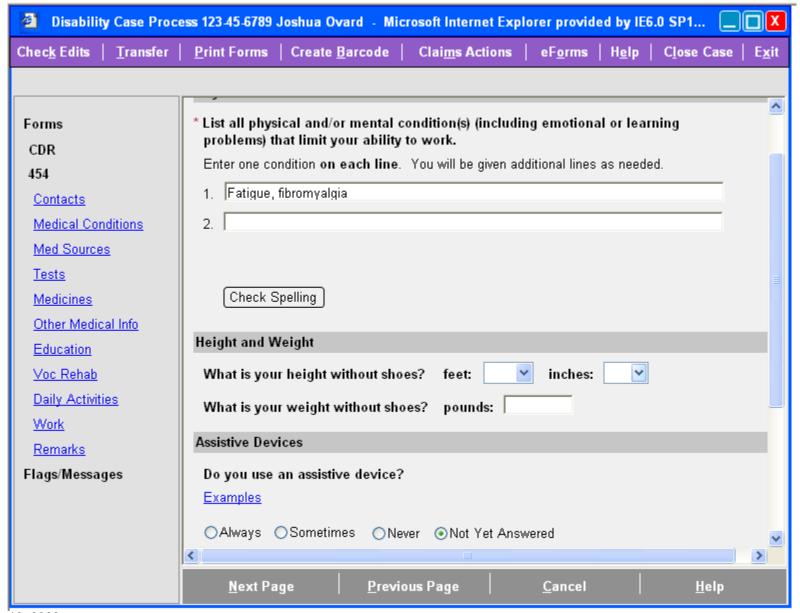

## Medical Conditions, Part 1 of 2

Medical Conditions Propagated from mainframe, plus one new conditions entered User has indicated claimant uses an assistive device

## Medical Conditions, Part 2 of 2

Medical Conditions Propagated from mainframe, plus one new conditions entered User has indicated claimant uses an assistive device