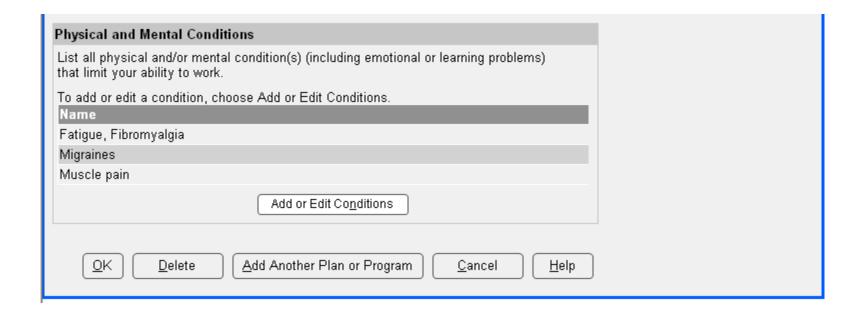

# Vocational Rehabilitation, Employment, or Other Support Services Information, Part 2 of 2