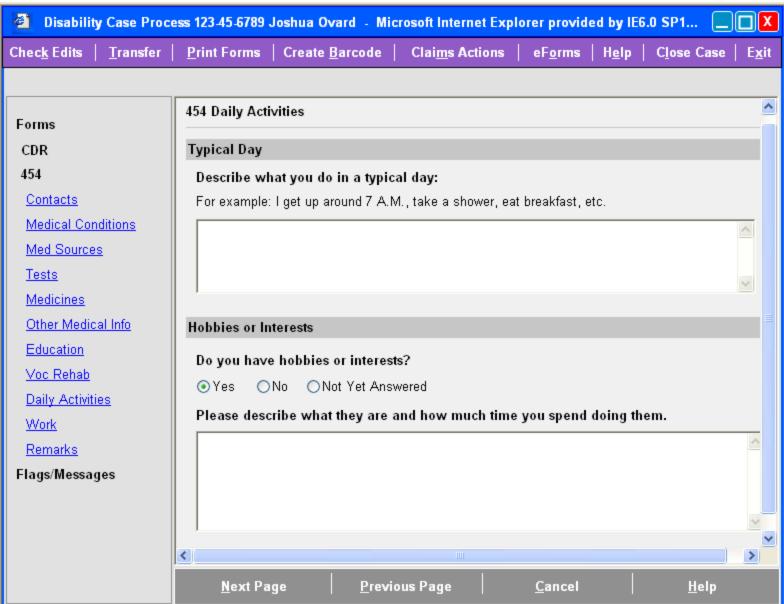

## Daily Activities Initial View

May 1, 2, 2009

## **Daily Activities**

#### User has indicated claimant has hobbies or interests