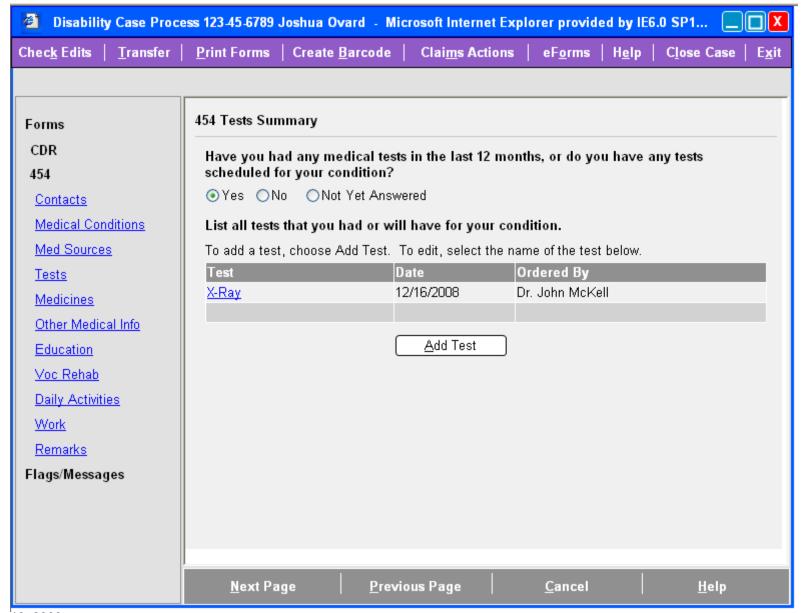

|
| Add or Edit Conditions                                                                                                                                     |
| OK Delete Add Another Source Cancel Help                                                                                                                   |
|                                                                                                                                                            |
|                                                                                                                                                            |

## **Tests Summary**



#### **Test Information**

No body part involved or other explanation needed



#### **Test Information**

#### Body part involved



# Physical and Mental Condition Information – Plan A Claimant adds physical or mental condition while adding test



# Physical and Mental Condition Information – Plan B Claimant adds physical or mental condition while adding test



## **Medicines Summary**



#### **Medicine Information**



#### Other Medical Information

#### **Initial View**



#### Other Medical Information

User has indicated claimant has other medical source, but has not entered any



May 13, 2009

### Other Medical Information



May 13, 2009

#### Other Medical Information

User has entered an other medical source



### **Education and Training**

**Initial View** 



May 13, ∠