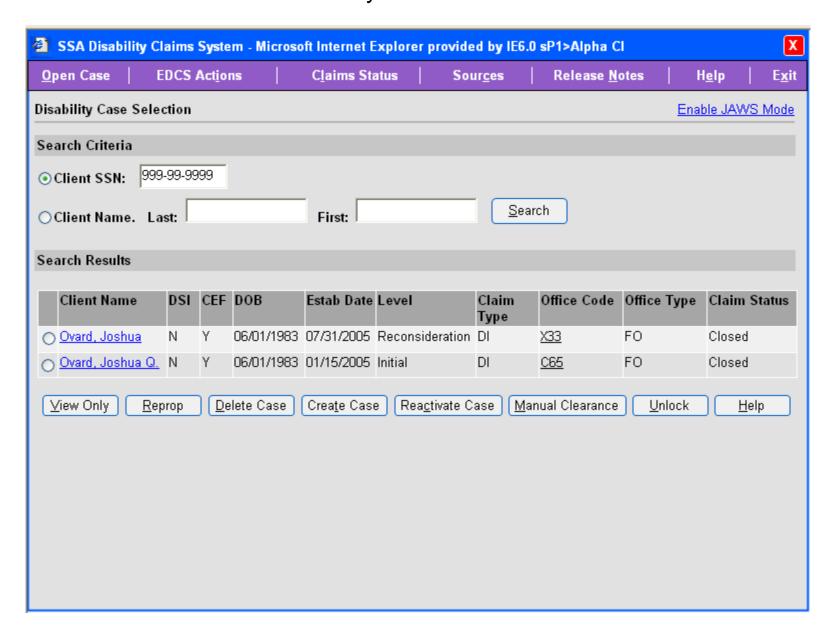

## **Disability Case Selection**



## Select Case Level



## **Confirm Case Creation**



#### Form Selection



#### Link Folder



May 13, 2009 5

## CDR Information, Part 1 of 2

User has indicated claimant used other names, but has not entered any



## CDR Information, Part 2 of 2

Other Names = Yes, but no other names entered



## Other Names Used



## CDR Information, Part 2 of 2

Other Names = Yes, with another name entered



## **CDR** Representatives

#### Appointed Representative = No



## CDR Representatives, Part 1 of 2

Appointed Representative = Yes



## CDR Representatives, Part 2 of 2

Appointed Representative = Yes



## **CDR Claims**



## Contacts, Part 1 of 3



## Contacts, Part 2 of 3

#### Person Completing Report = Claimant



## Contacts, Part 3 of 3

#### Person Completing Report = Someon