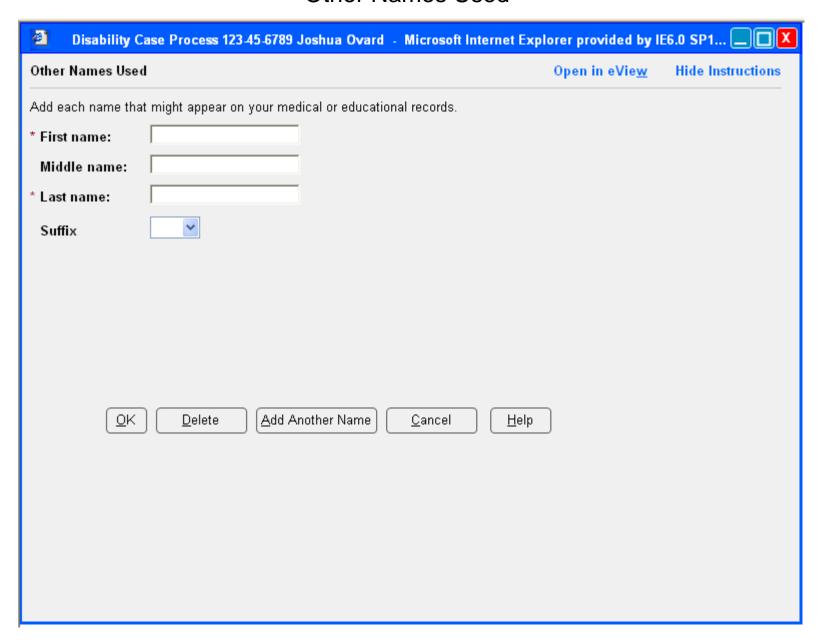

## **Disability Case Selection**



## Select Case Level



## **Confirm Case Creation**



#### Form Selection



#### Link Folder



May 13, 2009 5

## CDR Information, Part 1 of 2

User has indicated claimant used other names, but has not entered any



## CDR Information, Part 2 of 2

Other Names = Yes, but no other names entered



## Other Names Used



## CDR Information, Part 2 of 2

Other Names = Yes, with another name entered



## **CDR** Representatives

#### Appointed Representative = No



## CDR Representatives, Part 1 of 2

Appointed Representative = Yes



## CDR Representatives, Part 2 of 2

Appointed Representative = Yes



## **CDR Claims**



## Contacts, Part 1 of 3



## Contacts, Part 2 of 3

#### Person Completing Report = Claimant



## Contacts, Part 3 of 3

#### Person Completing Report = Someone Else



## Medical Conditions, Part 1 of 2

Medical Conditions Propagated from mainframe, no new conditions entered



## Medical Conditions, Part 2 of 2

Medical Conditions Propagated from mainframe, no new conditions entered



## Medical Conditions, Part 1 of 2

Medical Conditions Propagated from mainframe, plus one new