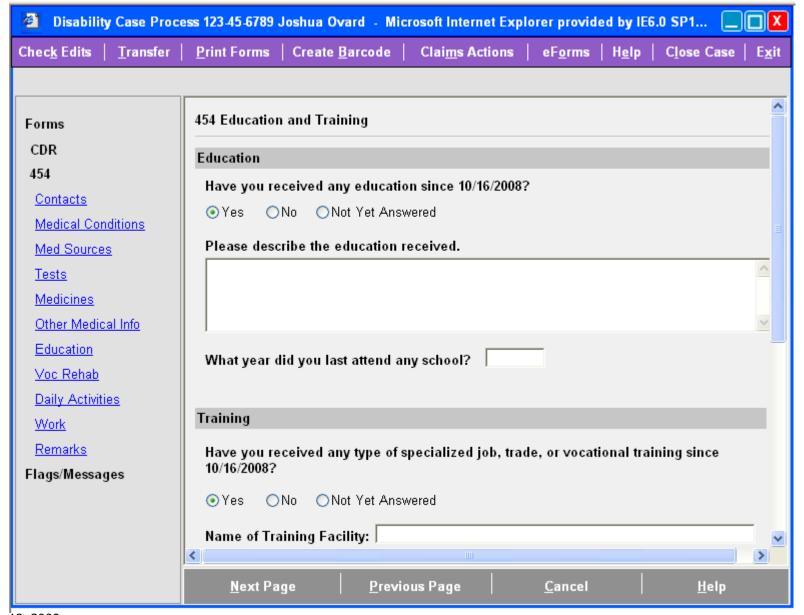

### Education and Training, Part 1 of 2

User has indicated claimant received education and training