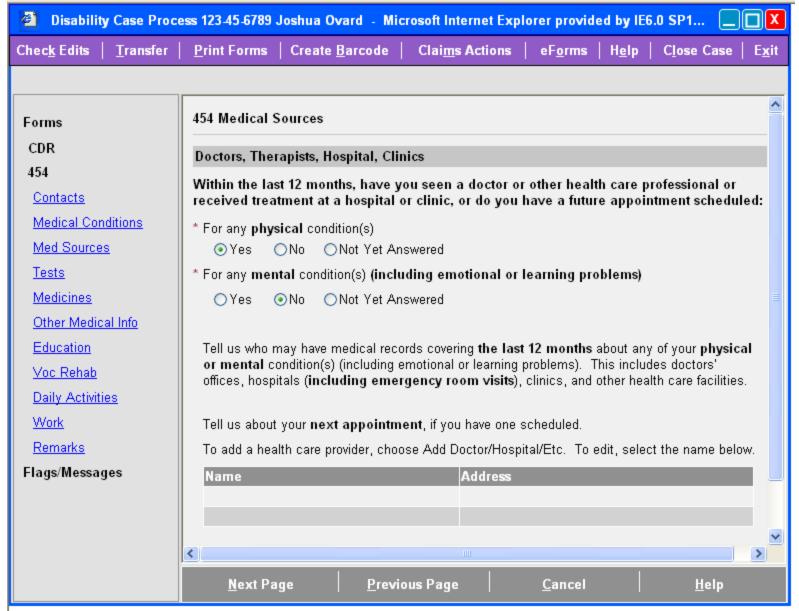

#### **Medical Sources**

User has indicated claimant has medical sources, but has not entered any