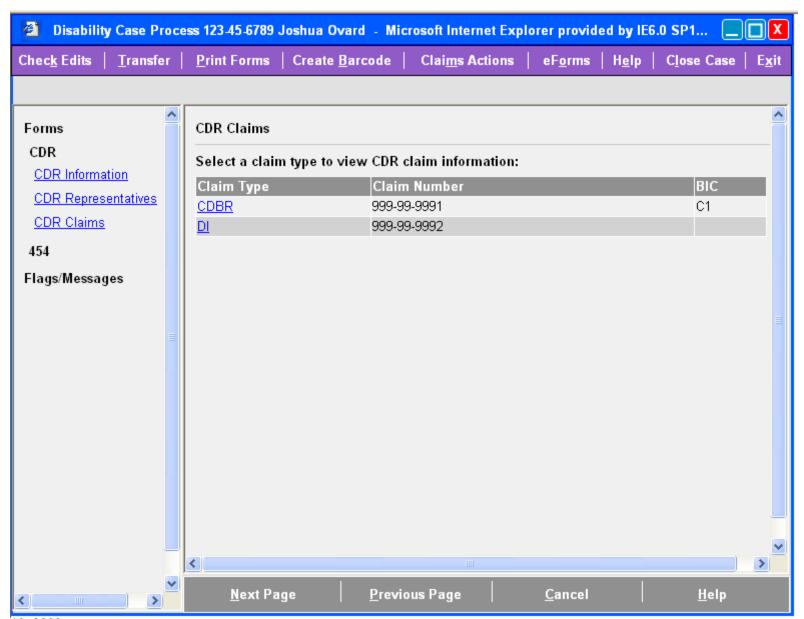

## **Disability Case Selection**



## Select Case Level



## **Confirm Case Creation**



#### Form Selection



#### Link Folder



May 13, 2009 5

## CDR Information, Part 1 of 2

User has indicated claimant used other names, but has not entered any



## CDR Information, Part 2 of 2

Other Names = Yes, but no other names entered



## Other Names Used



## CDR Information, Part 2 of 2

Other Names = Yes, with another name entered



## **CDR** Representatives

#### Appointed Representative = No



## CDR Representatives, Part 1 of 2

Appointed Representative = Yes



## CDR Representatives, Part 2 of 2

Appointed Representative = Yes



## **CDR Claims**



## Contacts, Part 1 of 3



## Contacts, Part 2 of 3

#### Person Completing Report = Claimant



## Contacts, Part 3 of 3

#### Person Completing Report = Someone Else



## Medical Conditions, Part 1 of 2

Medical Conditions Propagated from mainframe, no new conditions entered



## Medical Conditions, Part 2 of 2

Medical Conditions Propagated from mainframe, no new conditions entered



## Medical Conditions, Part 1 of 2

Medical Conditions Propagated from mainframe, plus one new conditions entered User has indicated claimant uses an assistive device



## Medical Conditions, Part 2 of 2

Medical Conditions Propagated from mainframe, plus one new conditions entered User has indicated claimant uses an assistive device



## **Medical Sources**

#### Initial view



#### **Medical Sour