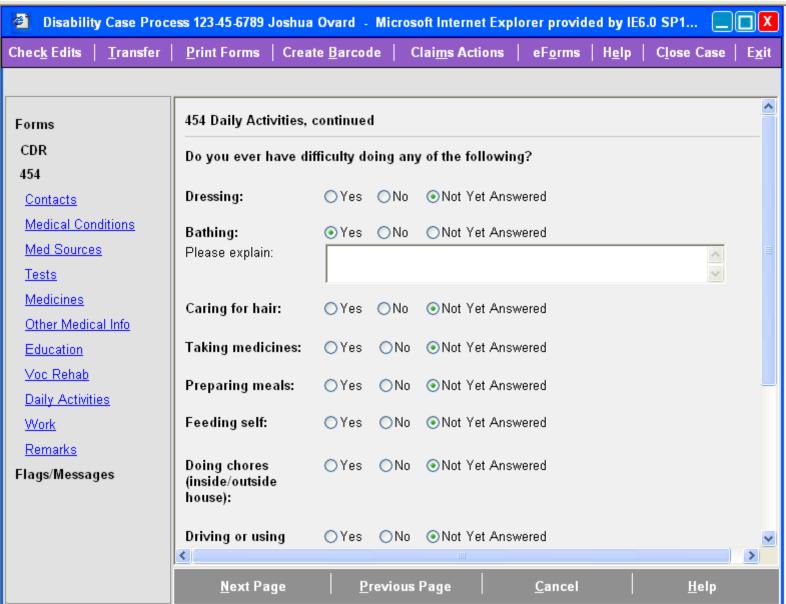

### Daily Activities, continued

#### User has indicated claimant has difficulty bathing