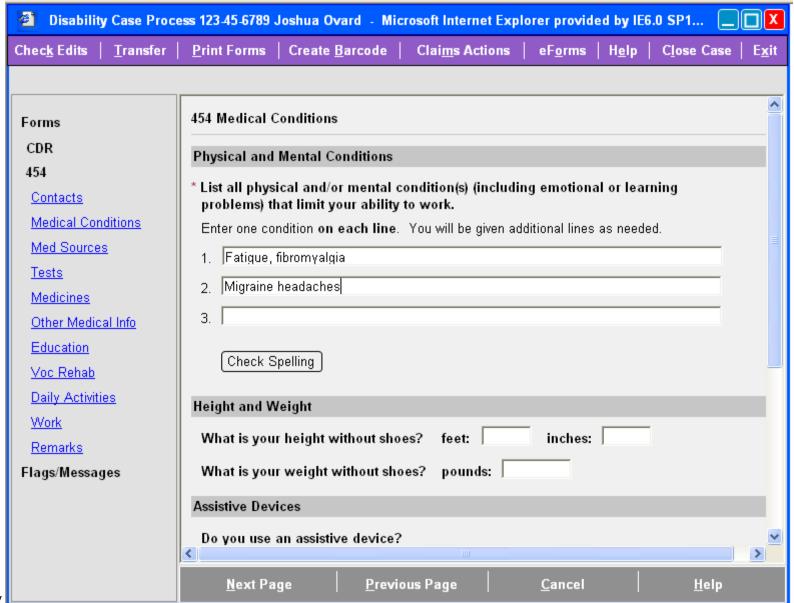

## Medical Conditions, Part 1 of 2

Medical Conditions Propagated from mainframe, plus one new conditions entered User has indicated claimant uses an assistive device

## Medical Conditions, Part 2 of 2

Medical Conditions Propagated from mainframe, plus one new conditions entered User has indicated claimant uses an assistive device