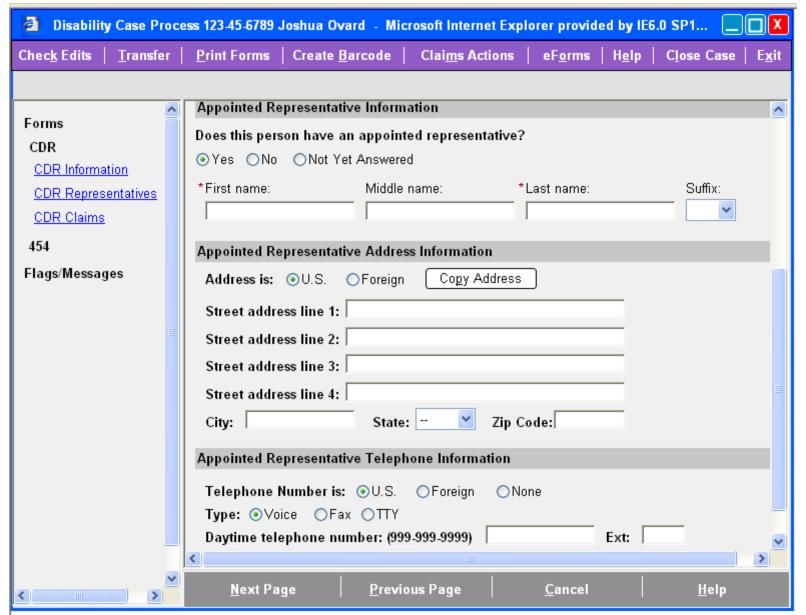

## **Disability Case Selection**



## Select Case Level



## **Confirm Case Creation**



#### Form Selection



#### Link Folder



May 13, 2009 5

## CDR Information, Part 1 of 2

User has indicated claimant used other names, but has not entered any



## CDR Information, Part 2 of 2

Other Names = Yes, but no other names entered



## Other Names Used



## CDR Information, Part 2 of 2

Other Names = Yes, with another name entered



## **CDR** Representatives

#### Appointed Representative = No



## CDR Representatives, Part 1 of 2

Appointed Representative = Yes



## CDR Representatives, Part 2 of 2

Appointed Representative = Yes



## **CDR Claims**



## Contacts, Part 1 of 3



## Contacts, Part 2 of 3

#### Person Completing Report = Claimant



## Contacts, Part 3 of 3

#### Person Completing Report = Someone Else



## Medical Conditions, Part 1 of 2

Medical Conditions Propagated from mainframe, no new conditions entered



## Medical Conditions, Part 2 of 2

Medical Conditions Propagated from mainframe, no new conditions entered



## Medical Conditions, Part 1 of 2

Medical Conditions Propagated from mainframe, plus one new conditions entered User has indicated claimant uses an assistive device



## Medical Conditions, Part 2 of 2

Medical Conditions Propagated from mainframe, plus one new conditions entered User has indicated claimant uses an assistive device



## **Medical Sources**

#### Initial view