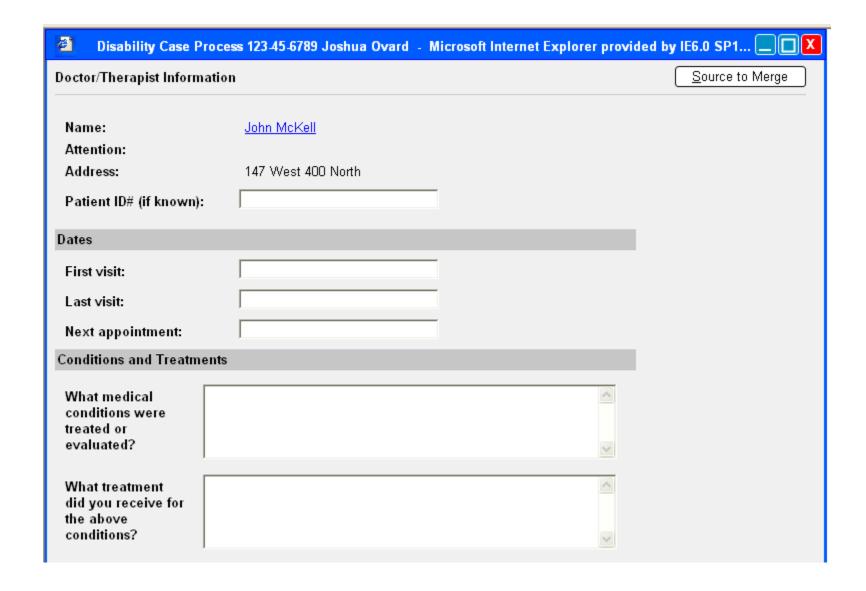

## Doctor/Therapist Information, Part 1 of 2

## Doctor/Therapist Information, Part 2 of 2