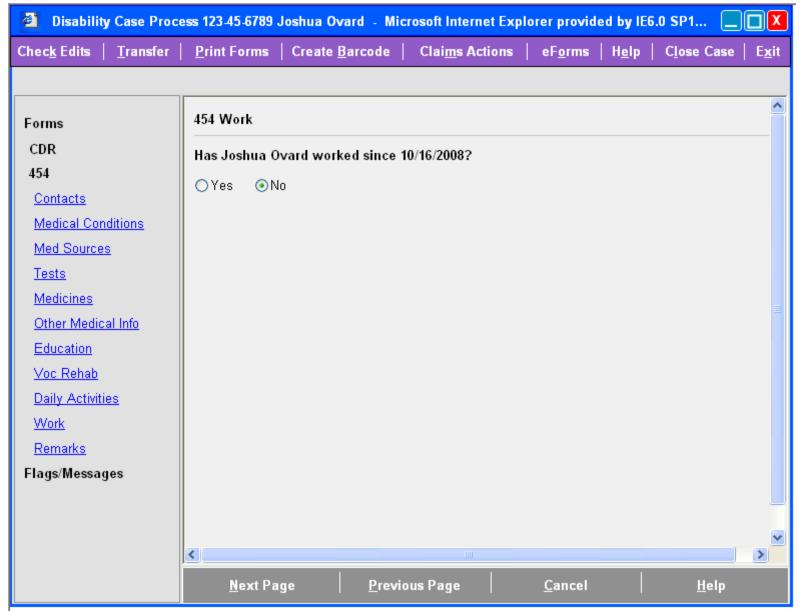

yment, or Other Support Services Initial View



May 13, ∠∪∪<del>y</del> 43

#### Vocational Rehabilitation

User has indicated claimant received vocational rehabilitation, but has not entered any



May 1..., \_\_\_\_

# Vocational Rehabilitation, Employment, or Other Support Services Information, Part 1 of 2



# Vocational Rehabilitation, Employment, or Other Support Services Information, Part 2 of 2



## Daily Activities Initial View



May 1, 2, 2009

## **Daily Activities**

#### User has indicated claimant has hobbies or interests



## Daily Activities, continued, Part 1 of 2 Initial View



May 1.5, 2000

## Daily Activities, continued, Part 2 of 2 Initial View



May 1.0, 2000

### Daily Activities, continued

#### User has indicated claimant has difficulty bathing



### Work



## Daily Activities, cont 2, Part 1 of 2 Initial View



May 1, 111 53

## Daily Activities, cont 2, Part 2 of 2 Initial View



May ..., \_\_\_\_ 54

#### Remarks