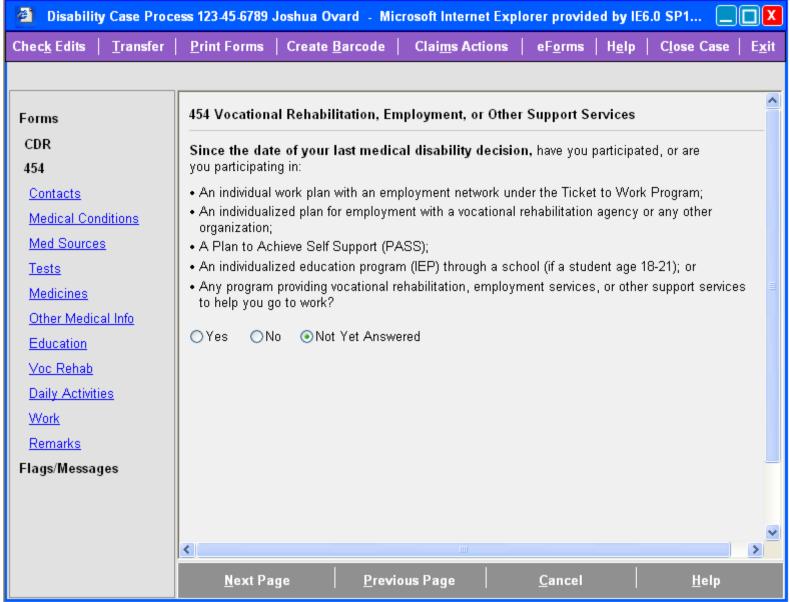

## Vocational Rehabilitation, Employment, or Other Support Services Initial View

May 13, ∠∪∪<del>y</del> 43