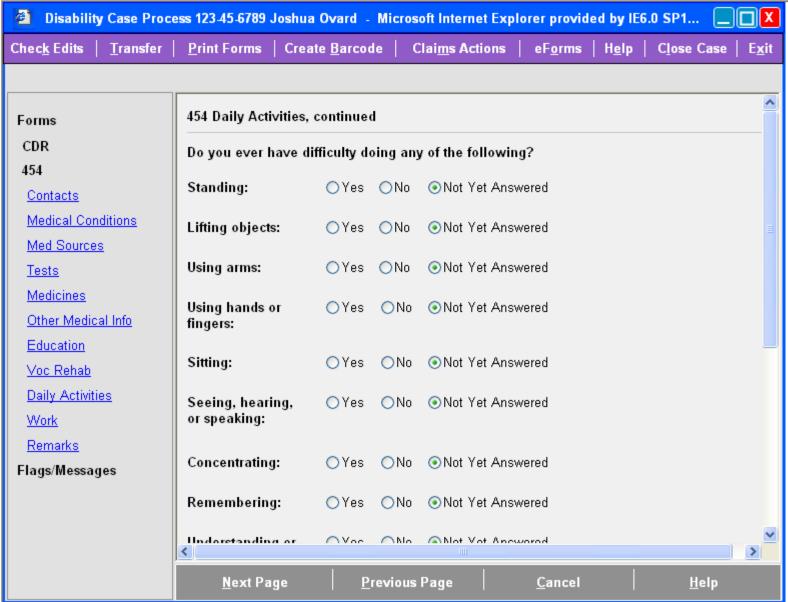

## Daily Activities, continued, Part 2 of 2 Initial View

May 1.0, 2000

### Daily Activities, continued