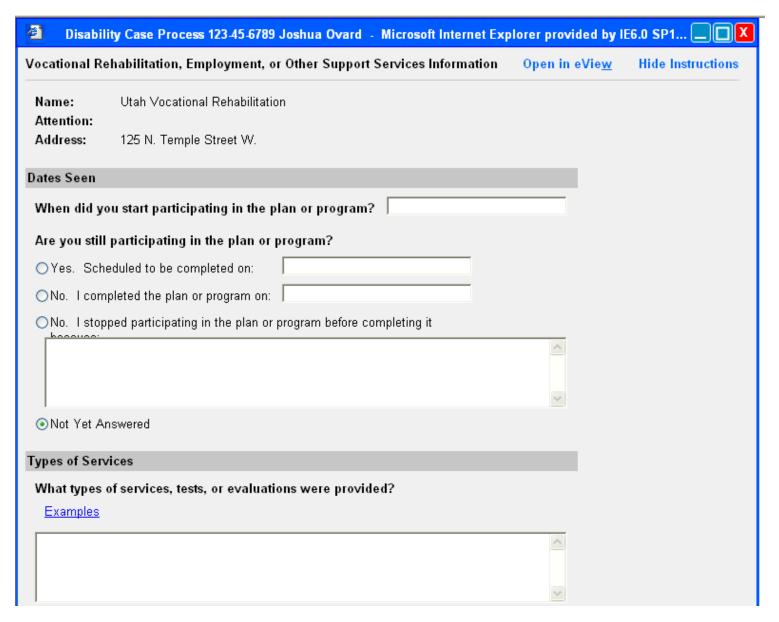

# Vocational Rehabilitation, Employment, or Other Support Services Information, Part 1 of 2

# Vocational Rehabilitation, Employment, or Other Support Services Information, Part 2 of 2