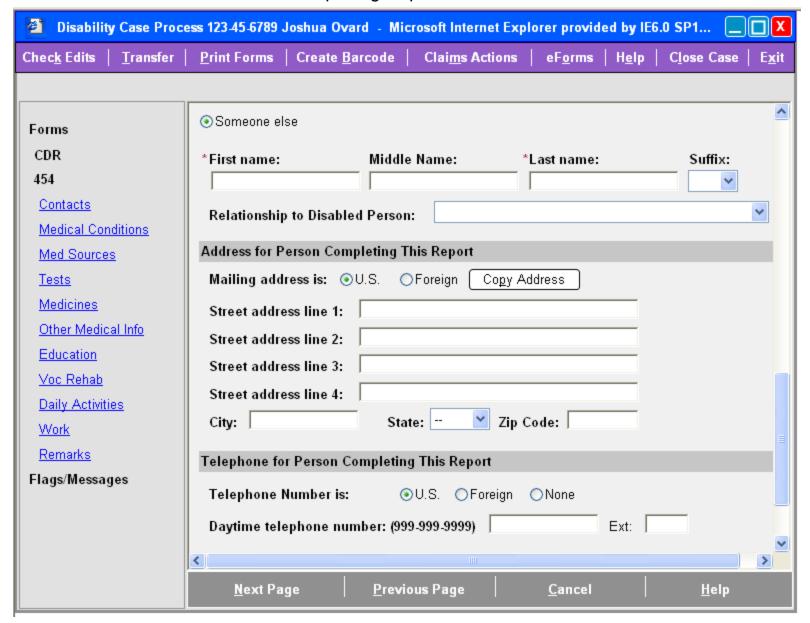

ect Case Level



## **Confirm Case Creation**



#### Form Selection



#### Link Folder



May 13, 2009 5

## CDR Information, Part 1 of 2

User has indicated claimant used other names, but has not entered any



## CDR Information, Part 2 of 2

Other Names = Yes, but no other names entered



## Other Names Used



## CDR Information, Part 2 of 2

Other Names = Yes, with another name entered



## **CDR** Representatives

#### Appointed Representative = No



## CDR Representatives, Part 1 of 2

Appointed Representative = Yes



## CDR Representatives, Part 2 of 2

Appointed Representative = Yes



## **CDR Claims**



## Contacts, Part 1 of 3



## Contacts, Part 2 of 3

#### Person Completing Report = Claimant



## Contacts, Part 3 of 3

#### Person Completing Report = Someone Else



## Medical Conditions, Part 1 of 2

Medical Conditions Propagated from mainframe, no new conditions entered



## Medical Conditions, Part 2 of 2

Medical Conditions Propagated from mainframe, no new conditions entered



## Medical Conditions, Part 1 of 2

Medical Conditions Propagated from mainframe, plus one new conditions entered User has indicated claimant uses an assistive device



## Medical Conditions, Part 2 of 2

Medical Conditions Propagated from mainframe, plus one new conditions entered User has indicated claimant uses an assistive device



## **Medical Sources**

#### Initial view



#### **Medical Sources**

User has indicated claimant has medical sources, but has not entered any



## Doctor/Therapist Information, Part 1 of 2



## Doctor/Therapist Information, Part 2 o