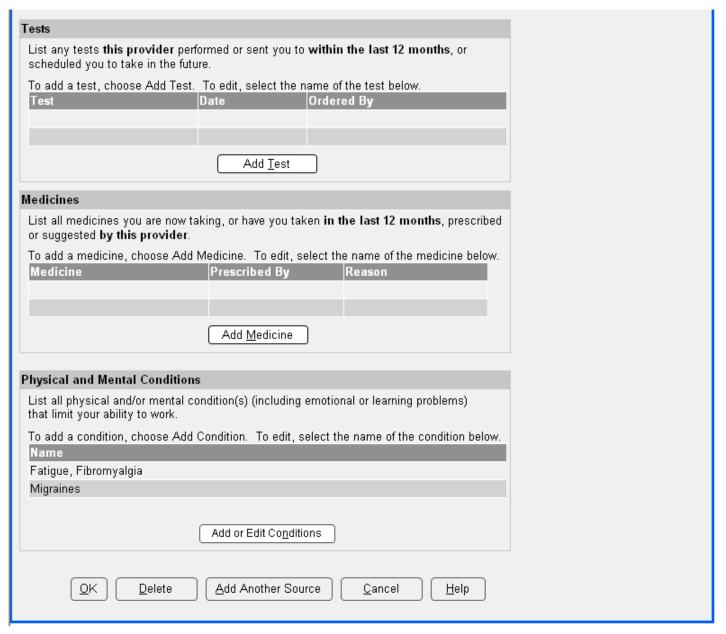

## Add Hospital/Clinic, Part 3 of 3

| Medicines                                                                                                                                                  |
|------------------------------------------------------------------------------------------------------------------------------------------------------------|
| List any prescription or non-prescription medicines you are now taking, or have you taken in the last 12 months, prescribed or suggested by this provider. |
| To add a medicine, choose Add Medicine. To edit, select the name of the medicine below.  Medicine Prescribed By Reason                                     |
| Add <u>M</u> edicine                                                                                                                                       |
| Physical and Mental Conditions                                                                                                                             |
| List all physical and/or mental condition(s) (including emotional or learning problems) that limit your ability to work.                                   |
| To add a condition, choose Add Condition. To edit, select the name of the condition below.  Name                                                           |
| Fatigue, Fibromyalgia                                                                                                                                      |
| Migraines                                                                                                                                                  |
| Add or Edit Conditions                                                                                                                                     |
| OK Delete Add Another Source Cancel Help                                                                                                                   |
|                                                                                                                                                            |
|                                                                                                                                                            |