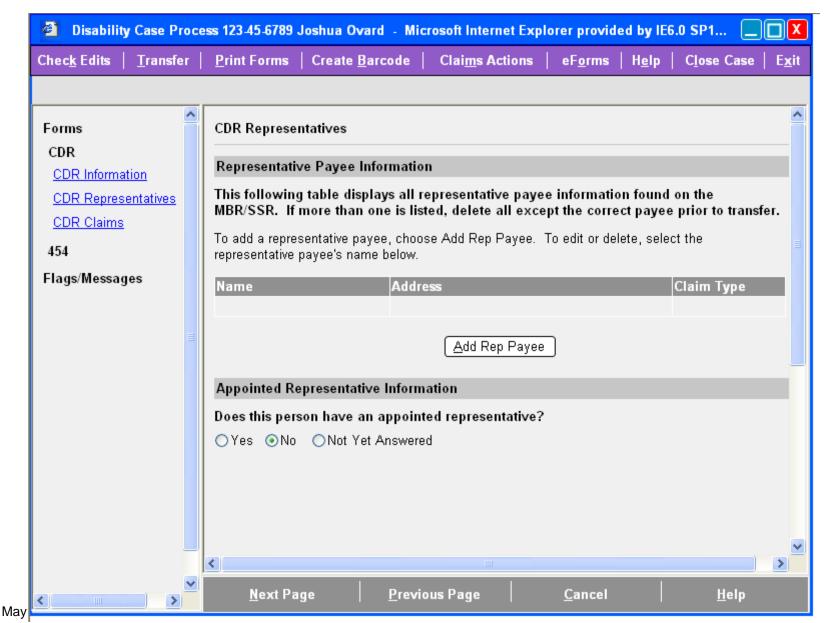

## **Disability Case Selection**



## Select Case Level



## **Confirm Case Creation**



#### Form Selection



#### Link Folder



May 13, 2009 5

## CDR Information, Part 1 of 2

User has indicated claimant used other names, but has not entered any



## CDR Information, Part 2 of 2

Other Names = Yes, but no other names entered



## Other Names Used



## CDR Information, Part 2 of 2

Other Names = Yes, with another name entered



## **CDR** Representatives

#### Appointed Representative = No



## CDR Representatives, Part 1 of 2

Appointed Representative = Yes



## CDR Representatives, Part 2 of 2

Appointed Representative = Yes



## **CDR Claims**



## Contacts, Part 1 of 3



## Contacts, Part 2 of 3

#### Person Completing Report = Claimant



## Contacts, Part 3 of 3

#### Person Completing Report = Someone Else



## Medical Conditions, Part 1 of 2

Medical Conditions Propagated from mainframe, no new conditions entered



## Medical Conditions, Part 2 of 2

Medical Conditions Propagated from mainframe, no new conditions entered



## Medical Conditions, Part 1 of 2

Medical Conditions Propagated from mainframe, plus one new conditions entered User has indicated claimant uses an assistive device



## Medical Conditions, Part 2 of 2

Medical Conditions Propagated from