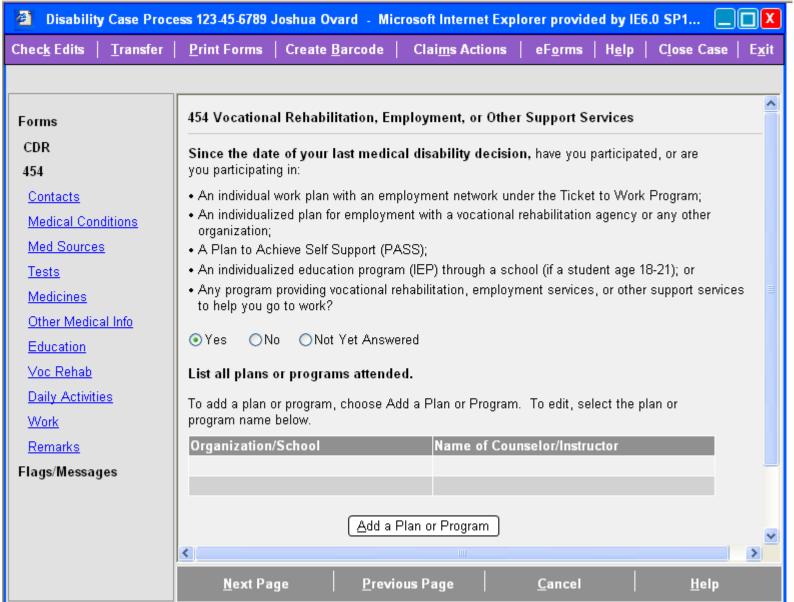

#### Vocational Rehabilitation

User has indicated claimant received vocational rehabilitation, but has not entered any

May 1..., \_\_\_\_