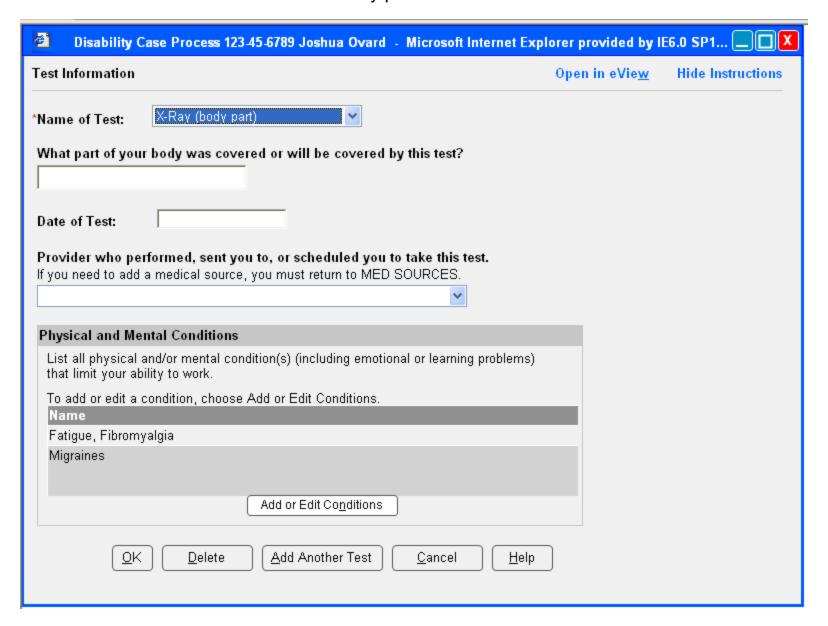

|
| Add or Edit Conditions                                                                                                                                     |
| OK Delete Add Another Source Cancel Help                                                                                                                   |
|                                                                                                                                                            |
|                                                                                                                                                            |

## **Tests Summary**



#### **Test Information**

No body part involved or other explanation needed



#### **Test Information**

#### Body part involved



# Physical and Mental Condition Information – Plan A Claimant adds physical or mental condition while adding test



# Physical and Mental Condition Information – Plan B Claimant adds physical or mental condition while adding test



## **Medicines Summary**



#### **Medicine Information**



#### Other Medical Information

#### **Initial View**



#### Other Medical Information

User has indicated claimant has other medical source, but has not entered any



May 13, 2009

### Other Medical Information



May 13, 2009

#### Other Medical Information

User has entered an other medical source



### **Education and Training**

**Initial View** 



May 13, ∠∪∪9

### Education and Training, Part 1 of 2

User has indicated claimant received education and training



### Education and Trainin