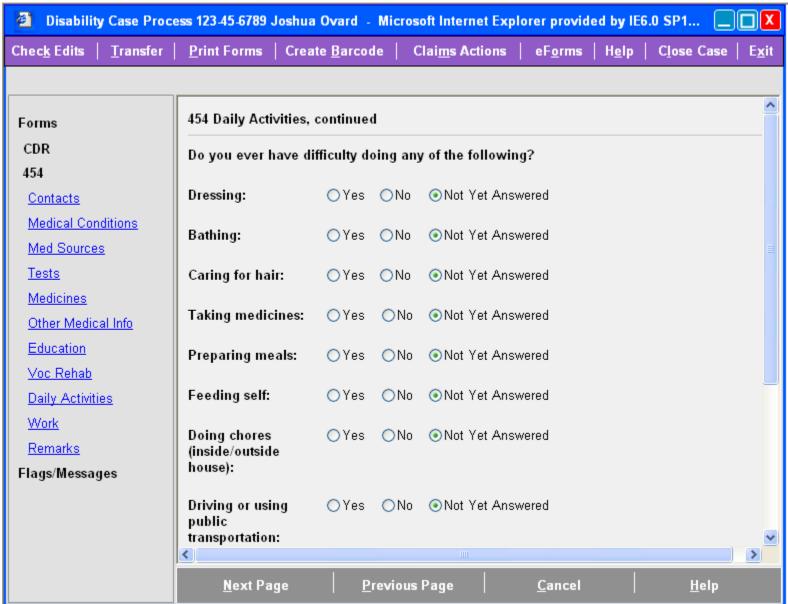

## Daily Activities, continued, Part 1 of 2 Initial View

May 1.5, 2000

## Daily Activities, continued, Part 2 of 2 Initial View

May 1.0, 2000

### Daily Activities, continued