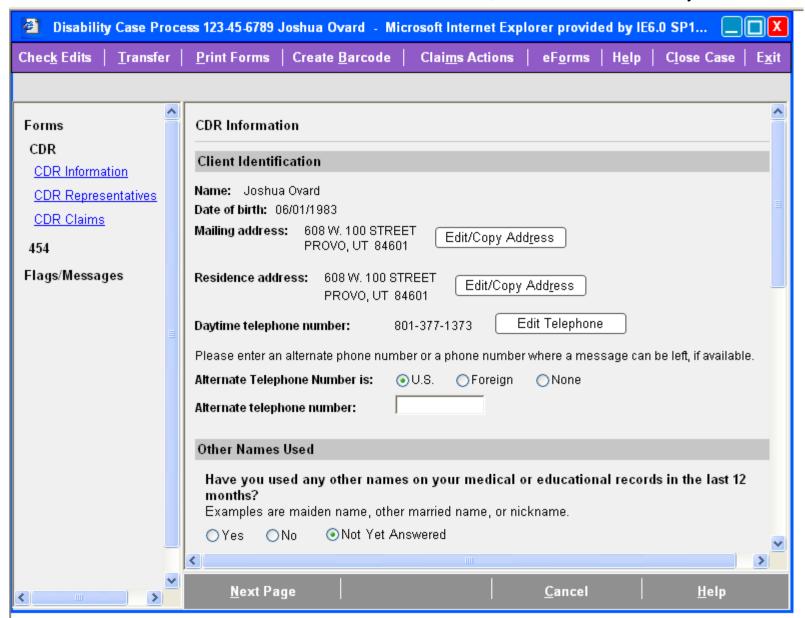

## CDR Information, Part 1 of 2

User has indicated claimant used other names, but has not entered any