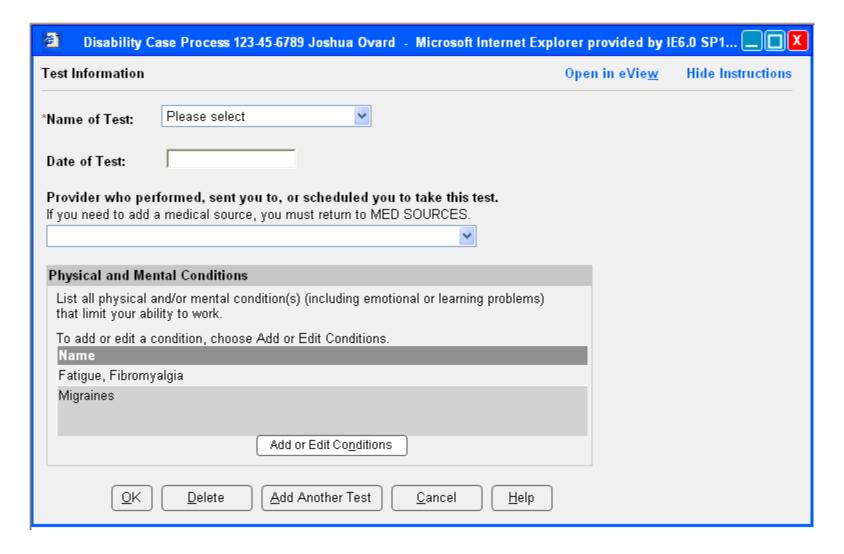

|
| Add or Edit Conditions                                                                                                                                     |
| OK Delete Add Another Source Cancel Help                                                                                                                   |
|                                                                                                                                                            |
|                                                                                                                                                            |

## **Tests Summary**



#### **Test Information**

No body part involved or other explanation needed



#### **Test Information**

#### Body part involved



# Physical and Mental Condition Information – Plan A Claimant adds physical or mental condition while adding test



# Physical and Mental Condition Information – Plan B Claimant adds physical or mental condition while adding test



## **Medicines Summary**



#### **Medicine Information**



#### Other Medical Information

#### **Initial View**



#### Other Medical Information

User has indicated claimant has other medical source, but has not entered any



May 13, 2009

### Other Medical Information



May 13, 2009

#### Other Medical Information

User has entered an other medical source



### **Education and Training**

**Initial View** 



May 13, ∠∪∪9

### Education and Training, Part 1 of 2

User has indicated claimant receiv