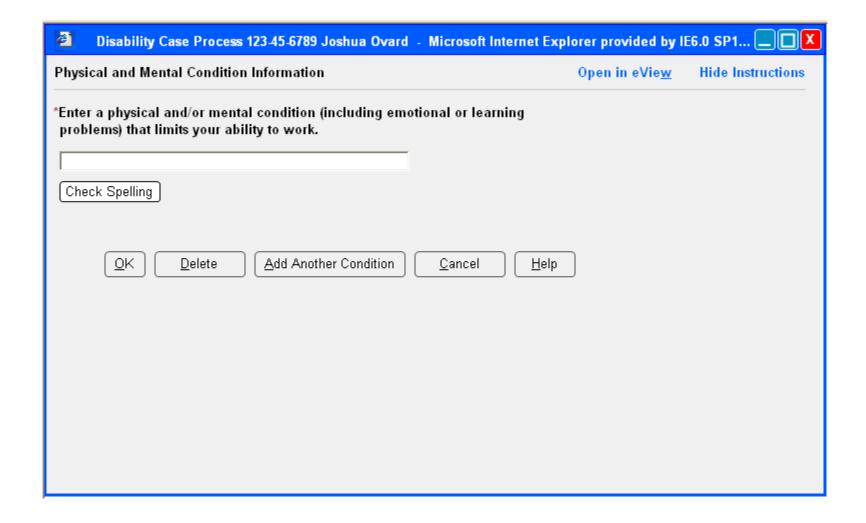

# Physical and Mental Condition Information – Plan A Claimant adds physical or mental condition while adding test

# Physical and Mental Condition Information – Plan B Claimant adds physical or mental condition while adding test