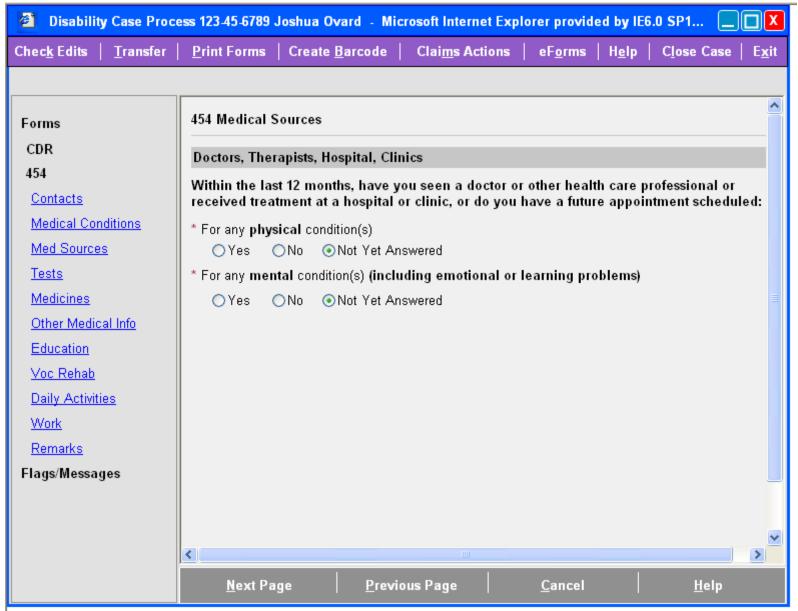

## **CDR Claims**



## Contacts, Part 1 of 3



## Contacts, Part 2 of 3

#### Person Completing Report = Claimant



## Contacts, Part 3 of 3

#### Person Completing Report = Someone Else



## Medical Conditions, Part 1 of 2

Medical Conditions Propagated from mainframe, no new conditions entered



## Medical Conditions, Part 2 of 2

Medical Conditions Propagated from mainframe, no new conditions entered



## Medical Conditions, Part 1 of 2

Medical Conditions Propagated from mainframe, plus one new conditions entered User has indicated claimant uses an assistive device



## Medical Conditions, Part 2 of 2

Medical Conditions Propagated from mainframe, plus one new conditions entered User has indicated claimant uses an assistive device



## **Medical Sources**

#### Initial view



#### **Medical Sources**

User has indicated claimant has medical sources, but has not entered any



## Doctor/Therapist Information, Part 1 of 2



## Doctor/Therapist Information, Part 2 of 2



#### **Medical Sources**

User has indicated claimant has medical sources and entered a doctor



May 13, 2009 25

## Hospital/Clinic Information, Part 1 of 3

| Disability Case Process 123.45.6789 Joshua Ovard - Microsoft Internet Explorer provided by IE6.0 SP1 |                                         |  |  |
|------------------------------------------------------------------------------------------------------|-----------------------------------------|--|--|
| Hospital/Clinic Information                                                                          |