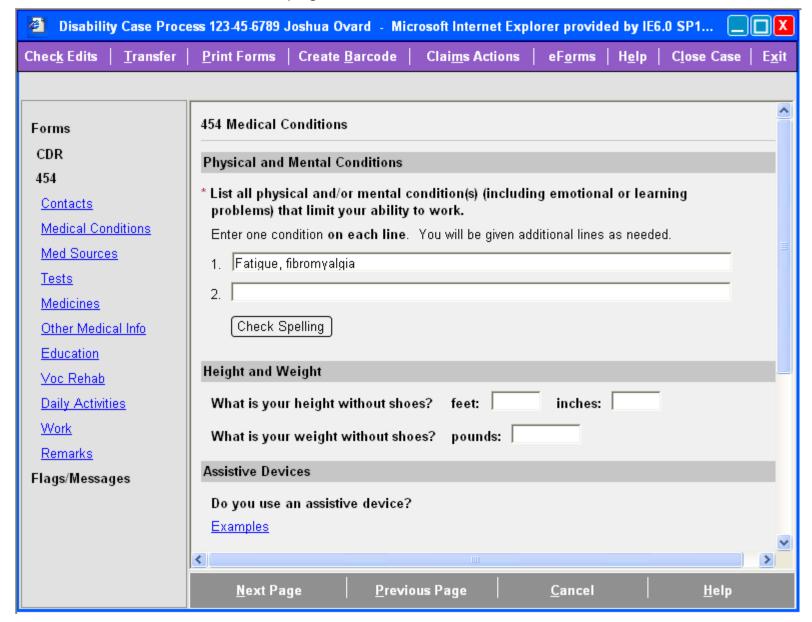

## Medical Conditions, Part 1 of 2

Medical Conditions Propagated from mainframe, no new conditions entered

## Medical Conditions, Part 2 of 2

Medical Conditions Propagated from mainframe, no new conditions entered