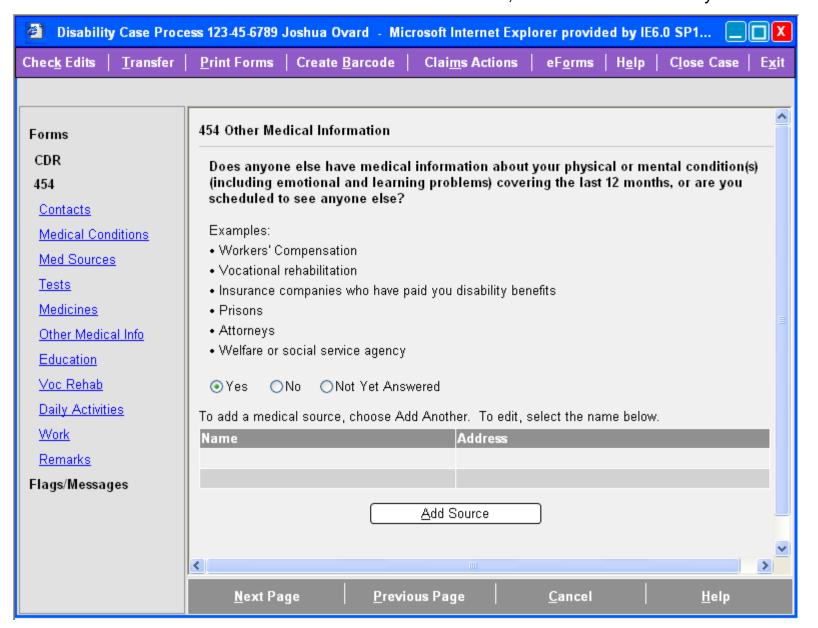

#### Other Medical Information

User has indicated claimant has other medical source, but has not entered any

May 13, 2009