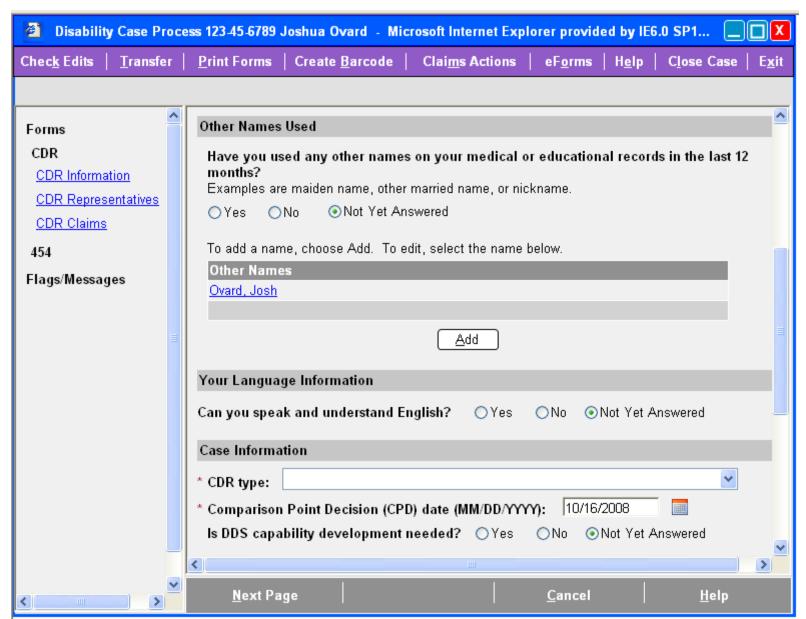

## CDR Information, Part 1 of 2

User has indicated claimant used other names, but has not entered any

## CDR Information, Part 2 of 2

Other Names = Yes, but no other names entered

## Other Names Used

## CDR Information, Part 2 of 2

Other Names = Yes, with another name entered