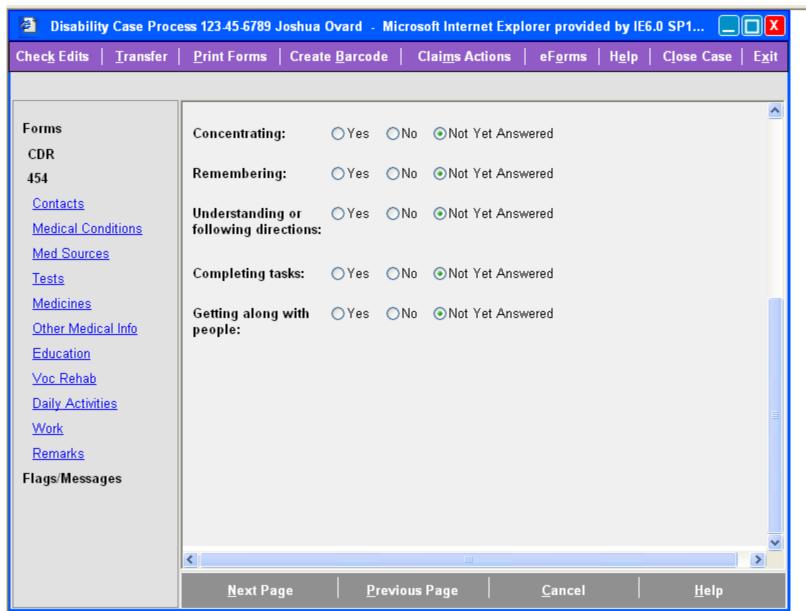

laimant received vocational rehabilitation, but has not entered any



May 1..., \_\_\_\_

# Vocational Rehabilitation, Employment, or Other Support Services Information, Part 1 of 2



# Vocational Rehabilitation, Employment, or Other Support Services Information, Part 2 of 2



## Daily Activities Initial View



May 1, 2, 2009

## **Daily Activities**

#### User has indicated claimant has hobbies or interests



## Daily Activities, continued, Part 1 of 2 Initial View



May 1.5, 2000

## Daily Activities, continued, Part 2 of 2 Initial View



May 1.0, 2000

### Daily Activities, continued

#### User has indicated claimant has difficulty bathing



### Work



## Daily Activities, cont 2, Part 1 of 2 Initial View



May 1, 111 53

## Daily Activities, cont 2, Part 2 of 2 Initial View



May ..., \_\_\_\_ 54

#### Remarks