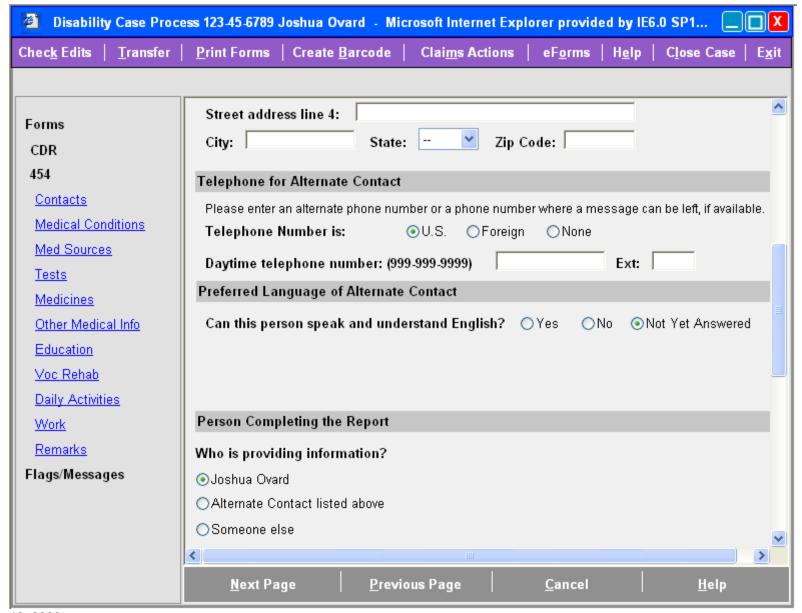

## **Disability Case Selection**



## Select Case Level



## **Confirm Case Creation**



#### Form Selection



#### Link Folder



May 13, 2009 5

## CDR Information, Part 1 of 2

User has indicated claimant used other names, but has not entered any



## CDR Information, Part 2 of 2

Other Names = Yes, but no other names entered



## Other Names Used



## CDR Information, Part 2 of 2

Other Names = Yes, with another name entered



## **CDR** Representatives

#### Appointed Representative = No



## CDR Representatives, Part 1 of 2

Appointed Representative = Yes



## CDR Representatives, Part 2 of 2

Appointed Representative = Yes



## **CDR Claims**



## Contacts, Part 1 of 3



## Contacts, Part 2 of 3

#### Person Completing Report = Claimant



## Contacts, Part 3 of 3

#### Person Completing Report = Someone Else



## Medical Conditions, Part 1 of 2

Medical Conditions Propagated from mainframe, no new conditions entered



## Medical Conditions, Part 2 of 2

Medical Conditions Propagated from mainframe, no new conditions entered



## Medical Conditions, Part 1 of 2

Medical Conditions Propagated from mainframe, plus one new conditions entered User has indicated claimant uses an assistive device



## Medical Conditions, Part 2 of 2

Medical Conditions Propagated from mainframe, plus one new conditions entered User has indicated claimant uses an assistive device



## **Medical Sources**

#### Initial view



#### **Medical Sources**

User has indicated claimant has medical sources, but has not entered any



## Doctor/Thera