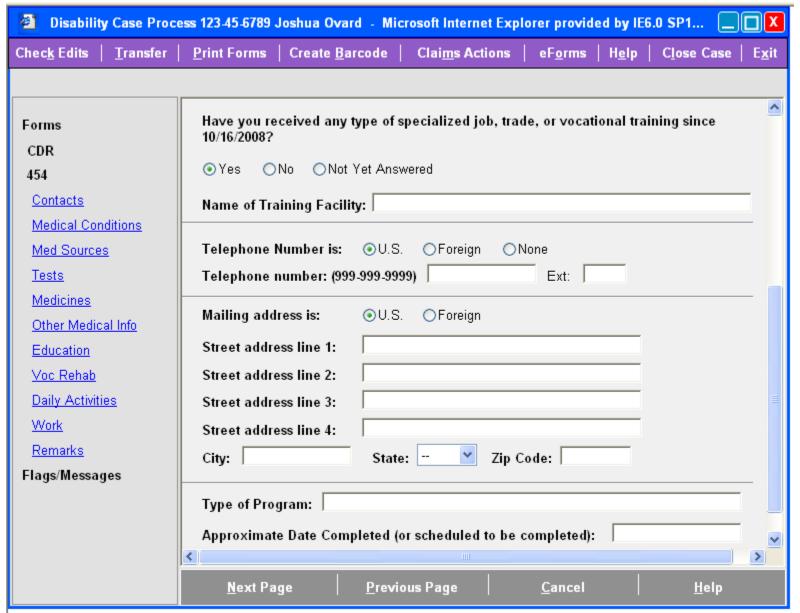

### Education and Training, Part 2 of 2

User has indicated claimant received training

May ¹₁ʒ, ∠υυ<del>ッ</del> 42