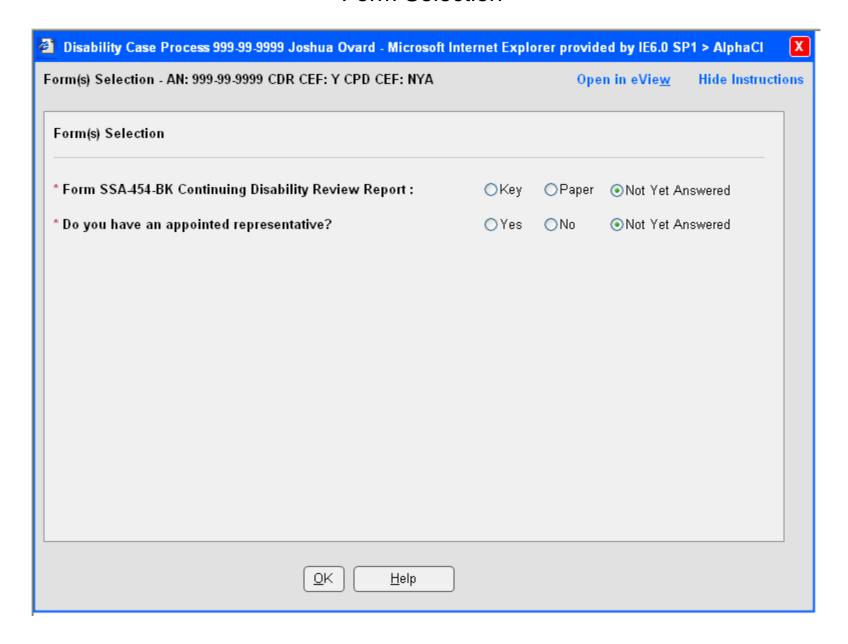

## **Disability Case Selection**



## Select Case Level



## **Confirm Case Creation**



#### Form Selection



#### Link Folder



May 13, 2009 5

## CDR Information, Part 1 of 2

User has indicated claimant used other names, but has not entered any



## CDR Information, Part 2 of 2

Other Names = Yes, but no other names entered



## Other Names Used



## CDR Information, Part 2 of 2

Other Names = Yes, with another name entered



## **CDR** Representatives

#### Appointed Representative = No



## CDR Representatives, Part 1 of 2

Appointed Representative = Yes



## CDR Representatives, Part 2 of 2

Appointed Representative = Yes



## **CDR Claims**



## Contacts, Part 1 of 3



## Contacts, Part 2 of 3

#### Person Completing Report = Claimant



## Contacts, Part 3 of 3

#### Person Completing Report = Someone Else



## Medical Conditions, Part 1 of 2

Medical Conditions Propagated fro