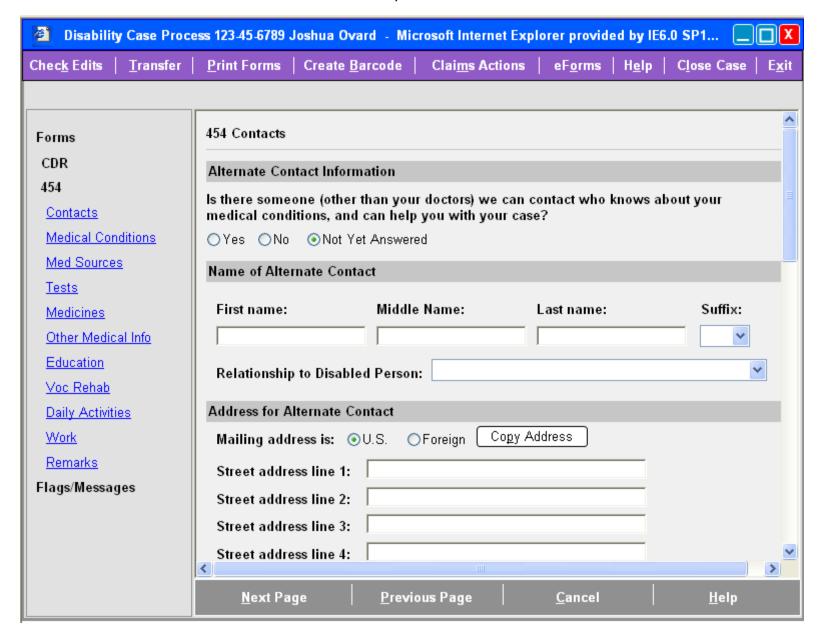

## **Disability Case Selection**



## Select Case Level



## **Confirm Case Creation**



#### Form Selection



#### Link Folder



May 13, 2009 5

## CDR Information, Part 1 of 2

User has indicated claimant used other names, but has not entered any



## CDR Information, Part 2 of 2

Other Names = Yes, but no other names entered



## Other Names Used



## CDR Information, Part 2 of 2

Other Names = Yes, with another name entered



## **CDR** Representatives

#### Appointed Representative = No



## CDR Representatives, Part 1 of 2

Appointed Representative = Yes



## CDR Representatives, Part 2 of 2

Appointed Representative = Yes



## **CDR Claims**



## Contacts, Part 1 of 3



## Contacts, Part 2 of 3

#### Person Completing Report = Claimant



## Contacts, Part 3 of 3

#### Person Completing Report = Someone Else



## Medical Conditions, Part 1 of 2

Medical Conditions Propagated from mainframe, no new conditions entered



## Medical Conditions, Part 2 of 2

Medical Conditions Propagated from mainframe, no new conditions entered



## Medical Conditions, Part 1 of 2

Medical Conditions Propagated from mainframe, plus one new conditions entered User has indicated claimant uses an assistive device



## Medical Conditions, Part 2 of 2

Medical Conditions Propagated from mainframe, plus one new conditions entered User has indicated claimant uses an assistive device



## **Medical Sources**

#### Initial view



#### **Medical Sources**

User has indicated cl