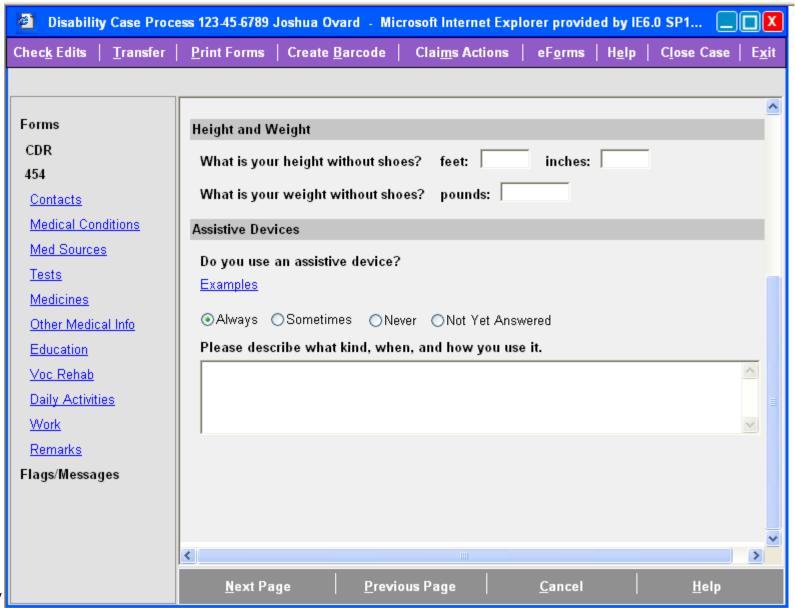

## Medical Conditions, Part 1 of 2

Medical Conditions Propagated from mainframe, plus one new conditions entered User has indicated claimant uses an assistive device

## Medical Conditions, Part 2 of 2

Medical Conditions Propagated from mainframe, plus one new conditions entered User has indicated claimant uses an assistive device