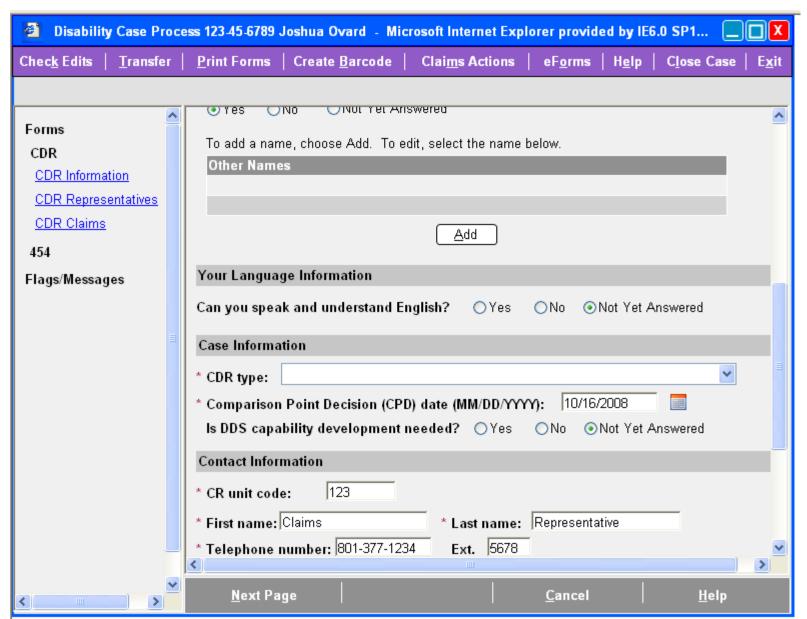

## CDR Information, Part 2 of 2

Other Names = Yes, but no other names entered

## CDR Information, Part 2 of 2

Other Names = Yes, with another name entered