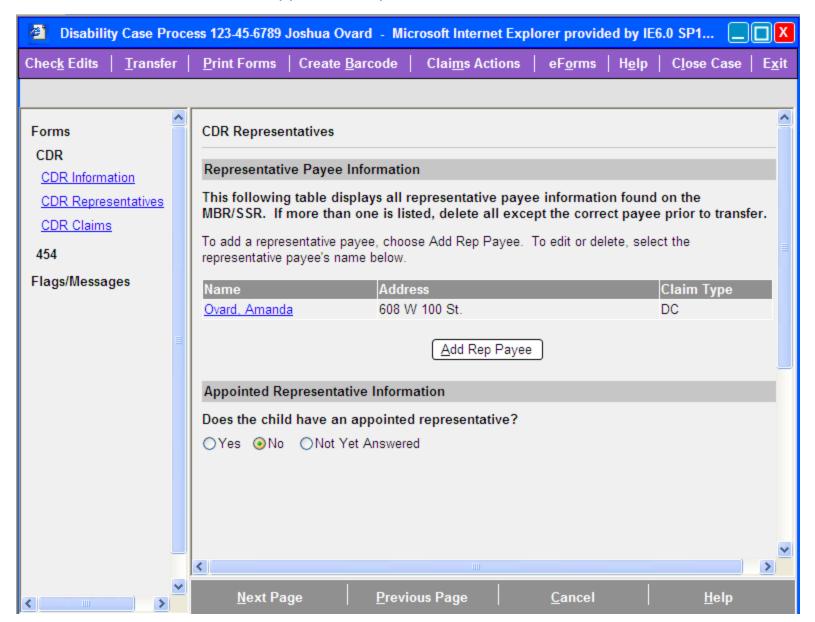

# **Disability Case Selection**



#### Select Case Level



# **Confirm Case Creation**



#### Form Selection



#### Link Folder



May 13, 2009 5

## CDR Information, Part 1 of 2

User has indicated claimant used other names, but has not entered any



### CDR Information, Part 2 of 2

Other Names = Yes, but no other names entered



May 13, 2009 7

## Other Names Used



### CDR Information, Part 2 of 2

Other Names = Yes, with another name entered



# **CDR** Representatives

#### Appointed Representative = No



# CDR Representatives, Part 1 of 2

Appointed Representative = Yes



# CDR Representatives, Part 2 of 2

Appointed Representative = Yes



## **CDR Claims**



# Contacts, Part 1 of 3



# Contacts, Part 2 of 3

#### Person Completing Report = Claimant



# Contacts, Part 3 of 3 Person Completing Report = Someone Else



#### **Medical Conditions**

Medical Conditions Propagated from mainframe, no new conditions entered



#### **Medical Conditions**

Medical Conditions Propagated from mainframe, plus one new conditions entered



# Medical Sources Initial view



#### **Medical Sources**

User has indicated claimant has medical sources, but has not entered any



May 13, 2009 20

# Add Doctor/Therapist, Part 1 of 2



# Add Doctor/Therapist, Part 2 of 2

| Tests