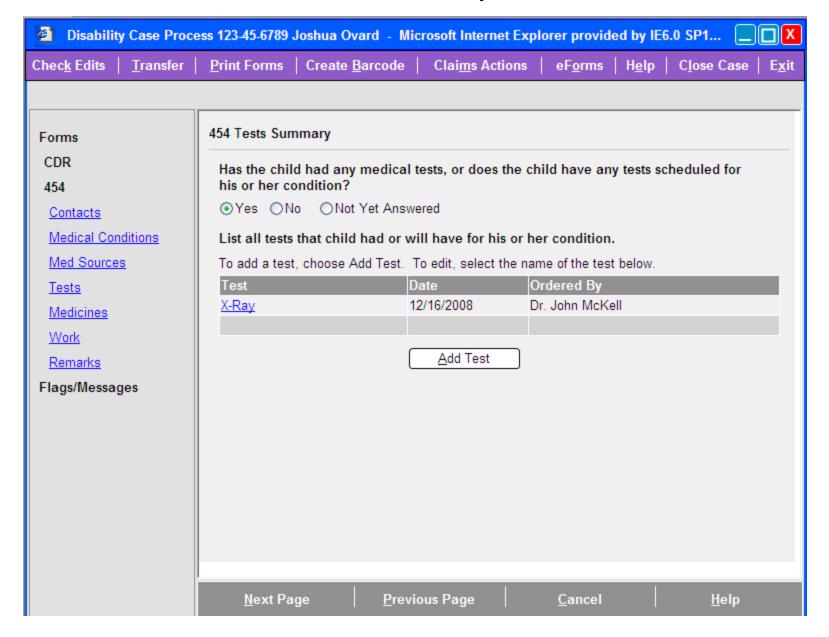

|
| Add or Edit Conditions                                                                                                                                                          |
| OK Delete Add Another Source Cancel Help                                                                                                                                        |
|                                                                                                                                                                                 |
|                                                                                                                                                                                 |

# **Tests Summary**



#### **Test Information**

#### No body part involved



#### **Test Information**

#### Body part involved



# Physical and Mental Condition Information – Plan A



# Physical and Mental Condition Information – Plan B



# **Medicines Summary**



#### **Medicine Information**



## Work



#### Remarks