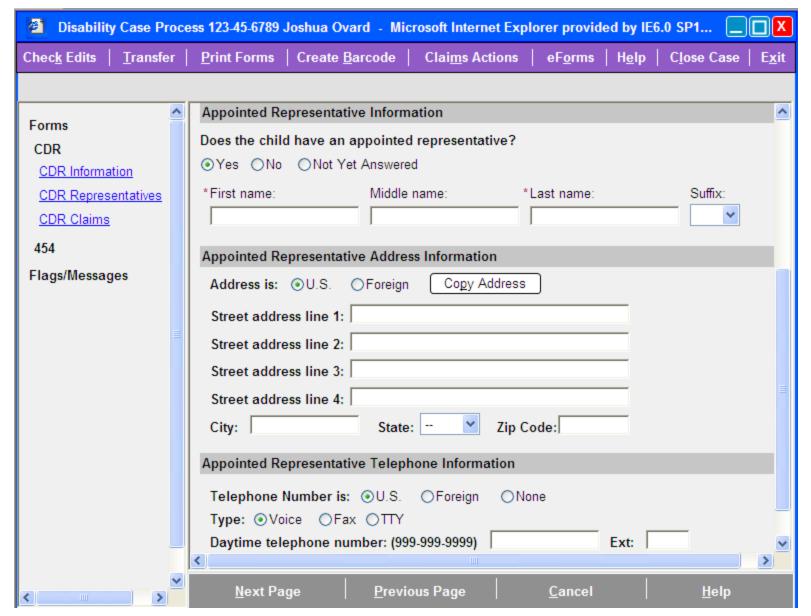

# CDR Representatives, Part 1 of 2

Appointed Representative = Yes

# CDR Representatives, Part 2 of 2

Appointed Representative = Yes