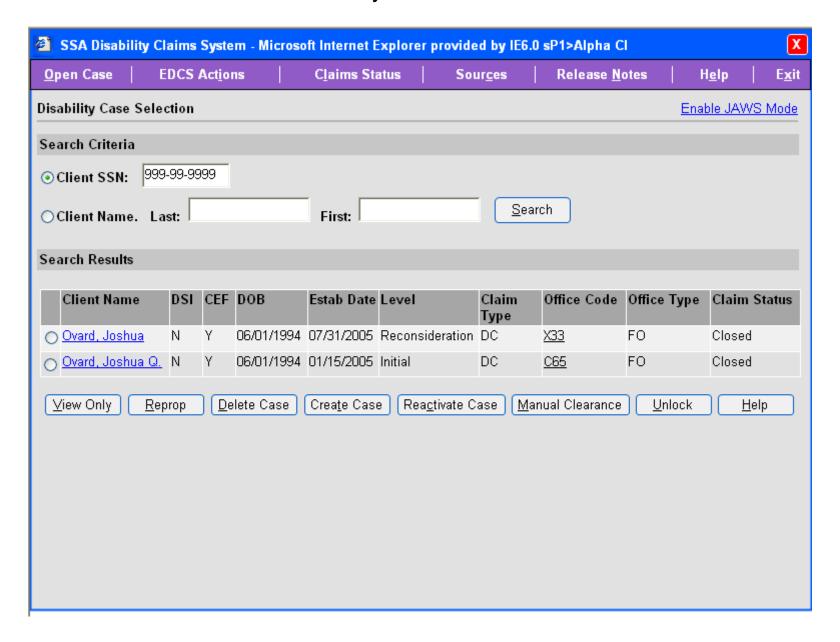

# **Disability Case Selection**



#### Select Case Level



# **Confirm Case Creation**



#### Form Selection



#### Link Folder



May 13, 2009 5

## CDR Information, Part 1 of 2

User has indicated claimant used other names, but has not entered any



### CDR Information, Part 2 of 2

Other Names = Yes, but no other names entered



May 13, 2009 7

## Other Names Used



### CDR Information, Part 2 of 2

Other Names = Yes, with another name entered



# **CDR** Representatives

#### Appointed Representative = No



# CDR Representatives, Part 1 of 2

Appointed Representative = Yes



# CDR Representatives, Part 2 of 2

Appointed Representative = Yes



## **CDR Claims**



# Contacts, Part 1 of 3



# Contacts, Part 2 of 3

#### Person Completing Report = Claimant



# Contacts, Part 3 of 3 Person Completing Report =