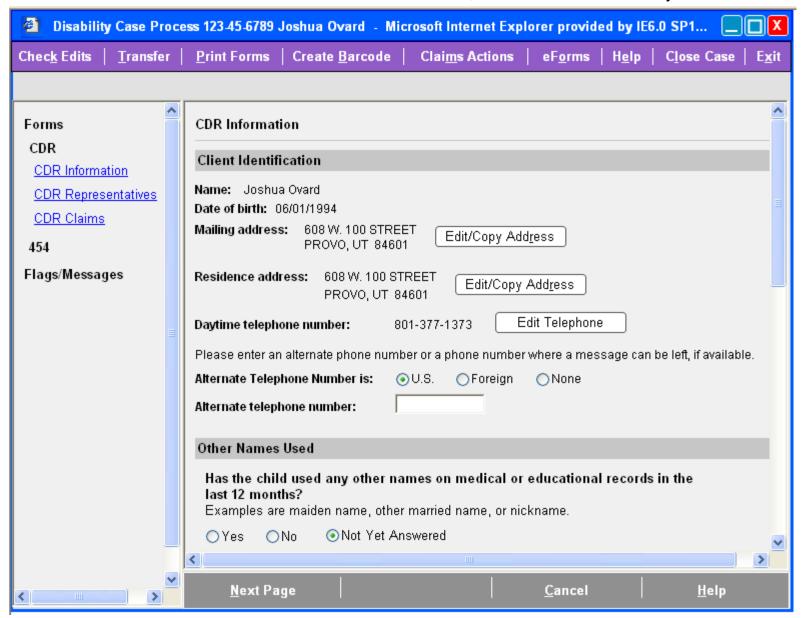

## CDR Information, Part 1 of 2

User has indicated claimant used other names, but has not entered any

### CDR Information, Part 2 of 2

Other Names = Yes, but no other names entered

May 13, 2009 7