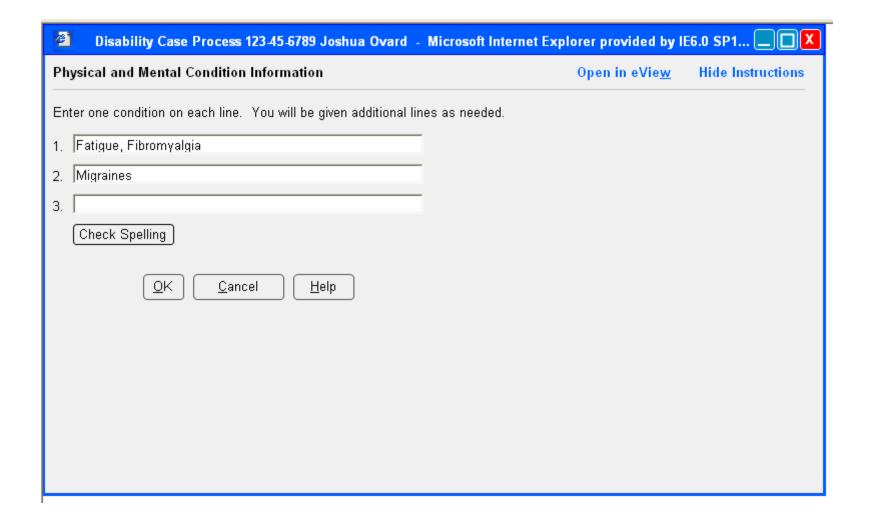

|
| OK Delete Add Another Source Cancel Help                                                                                                                                        |
|                                                                                                                                                                                 |
|                                                                                                                                                                                 |

# **Tests Summary**



#### **Test Information**

#### No body part involved



#### **Test Information**

#### Body part involved



# Physical and Mental Condition Information – Plan A



# Physical and Mental Condition Information – Plan B



# **Medicines Summary**



#### **Medicine Information**



## Work



#### Remarks