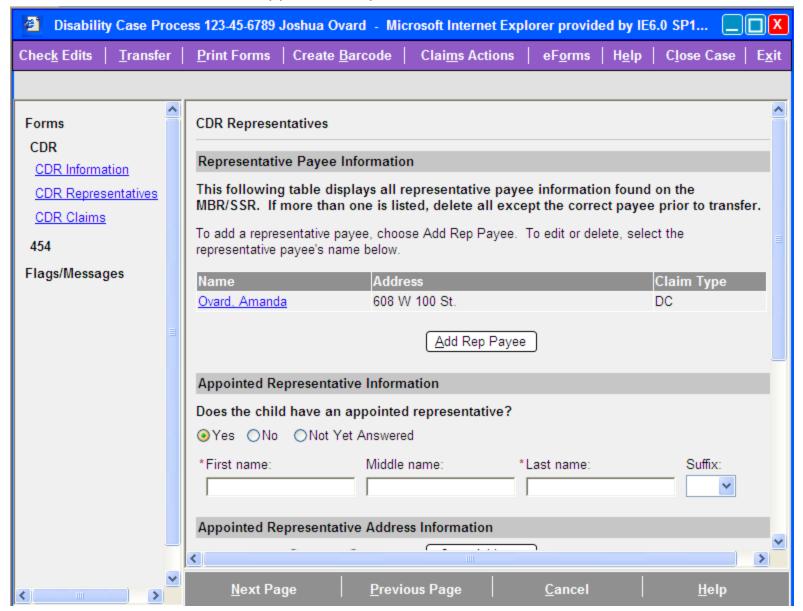

# **CDR** Representatives

# CDR Representatives, Part 1 of 2

Appointed Representative = Yes