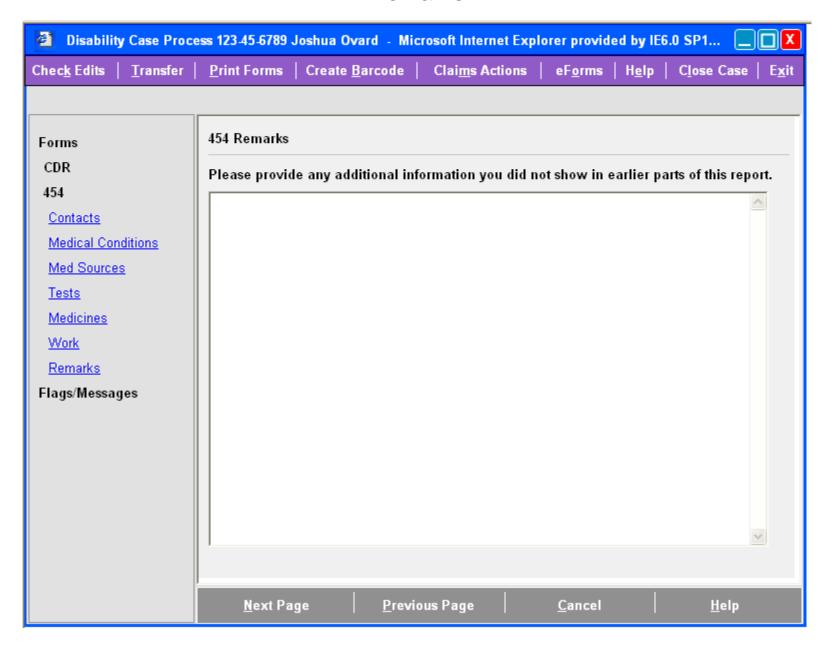

|
|                                                                                                                                                                                 |
|                                                                                                                                                                                 |

# **Tests Summary**



#### **Test Information**

#### No body part involved



#### **Test Information**

#### Body part involved



# Physical and Mental Condition Information – Plan A



# Physical and Mental Condition Information – Plan B



# **Medicines Summary**



#### **Medicine Information**



## Work



#### Remarks