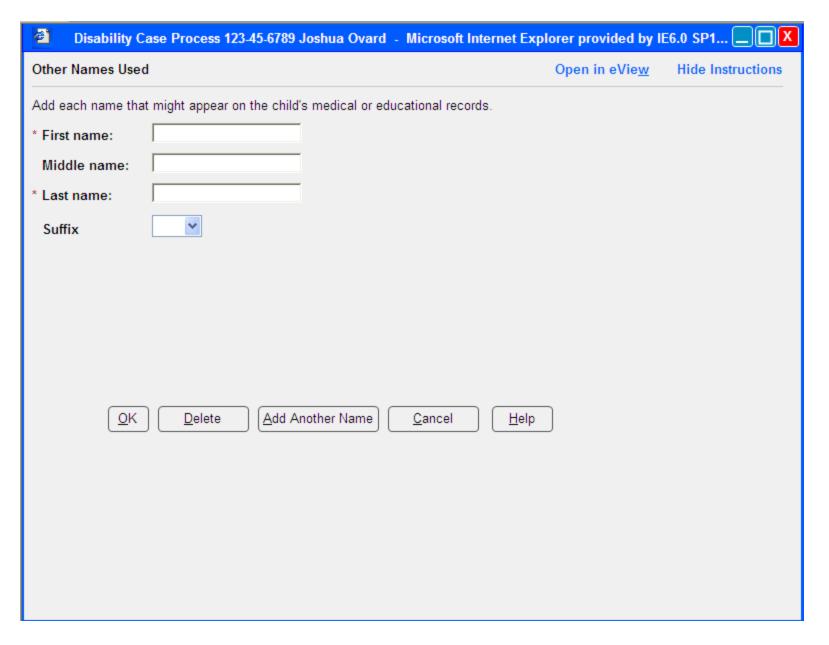

# **Disability Case Selection**



#### Select Case Level



# **Confirm Case Creation**



#### Form Selection



#### Link Folder



May 13, 2009 5

## CDR Information, Part 1 of 2

User has indicated claimant used other names, but has not entered any



### CDR Information, Part 2 of 2

Other Names = Yes, but no other names entered



May 13, 2009 7

## Other Names Used



### CDR Information, Part 2 of 2

Other Names = Yes, with another name entered



# **CDR** Representatives

#### Appointed Representative = No



# CDR Representatives, Part 1 of 2

Appointed Representative = Yes



# CDR Representatives, Part 2 of 2

Appointed Representative = Yes



## **CDR Claims**



# Contacts, Part 1 of 3



# Contacts, Part 2 of 3

#### Person Completing Report = Claimant



# Contacts, Part 3 of 3 Person Completing Report = Someone Else



#### **Medical Conditions**

Medical Conditions Propagated from mainframe, no new conditions entered



#### **Medical Conditions**

Medical Conditions Propagated from mainframe, plus one new conditions entered



# Medical Sources Initial view



#### **Medical Sources**

User has indicated claimant has medical sources, but