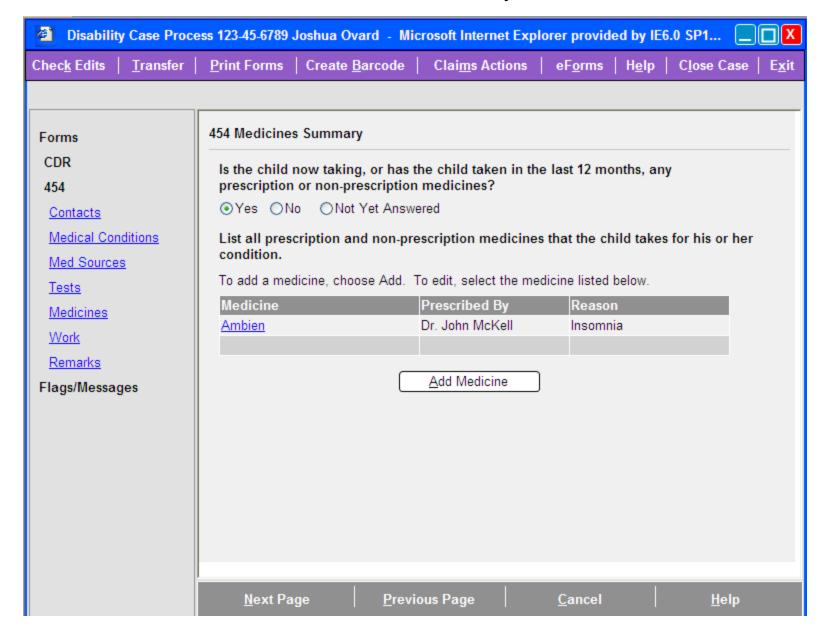

Add Another Source Cancel Help                                                                                                                                        |
|                                                                                                                                                                                 |
|                                                                                                                                                                                 |

# **Tests Summary**



#### **Test Information**

#### No body part involved



#### **Test Information**

#### Body part involved



# Physical and Mental Condition Information – Plan A



# Physical and Mental Condition Information – Plan B



# **Medicines Summary**



#### **Medicine Information**



## Work



#### Remarks