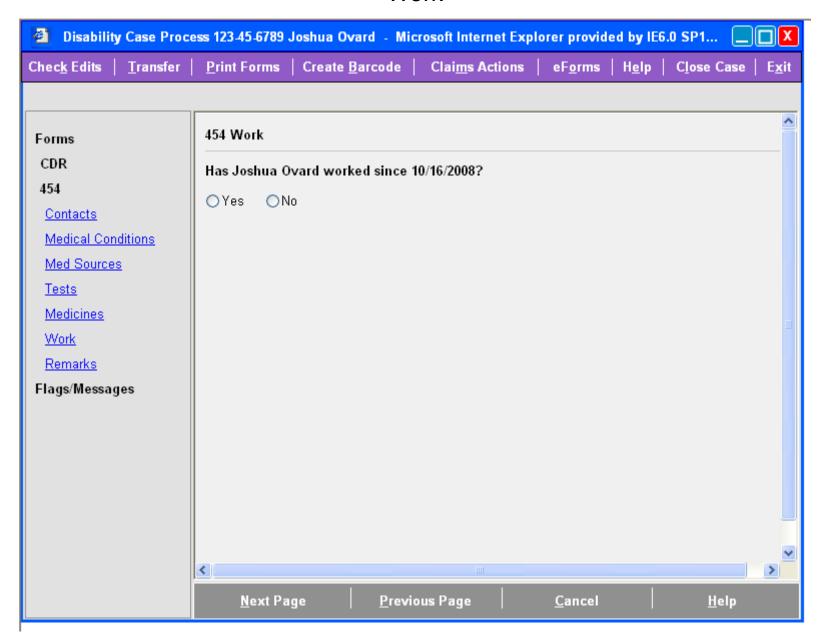

|
|                                                                                                                                                                                 |
|                                                                                                                                                                                 |

# **Tests Summary**



#### **Test Information**

#### No body part involved



#### **Test Information**

#### Body part involved



# Physical and Mental Condition Information – Plan A



# Physical and Mental Condition Information – Plan B



# **Medicines Summary**



#### **Medicine Information**



## Work



#### Remarks