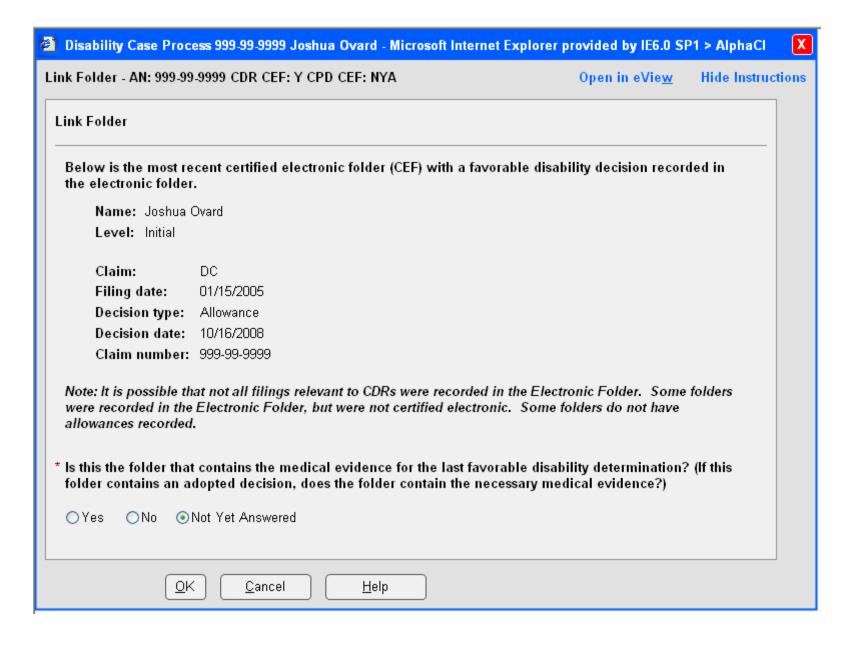

# **Disability Case Selection**



#### Select Case Level



# **Confirm Case Creation**



#### Form Selection



#### Link Folder



May 13, 2009 5

## CDR Information, Part 1 of 2

User has indicated claimant used other names, but has not entered any



### CDR Information, Part 2 of 2

Other Names = Yes, but no other names entered



May 13, 2009 7

## Other Names Used



### CDR Information, Part 2 of 2

Other Names = Yes, with another name entered



# **CDR** Representatives

#### Appointed Representative = No



# CDR Representatives, Part 1 of 2

Appointed Representative = Yes



# CDR Representatives, Part 2 of 2

Appointed Representative = Yes



## **CDR Claims**



# Contacts, Part 1 of 3



# Contacts, Part 2 of 3

#### Person Completing Report = Claimant



# Contacts, Part 3 of 3 Person Completing Report = Someone Else



#### **Medical Conditions**

Medical Conditions Propagated from mainframe, no new c