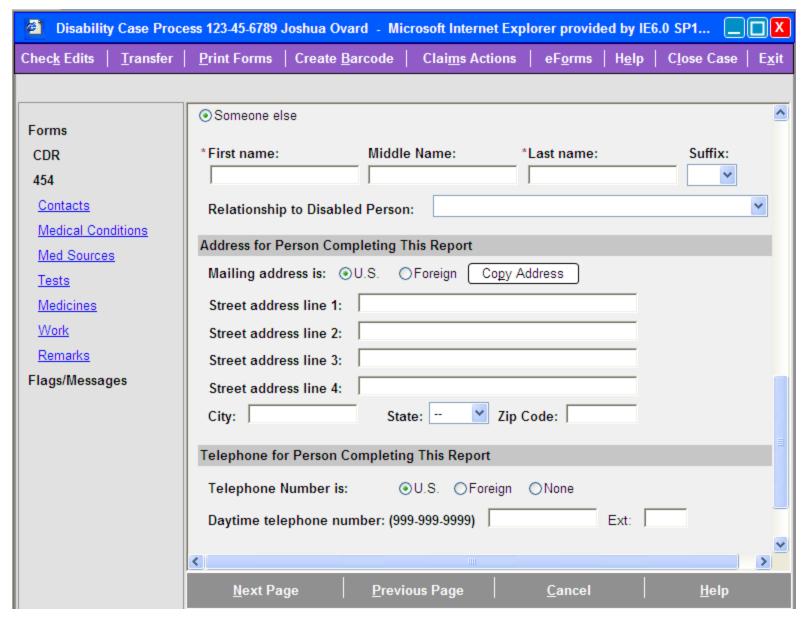

ase Level



# **Confirm Case Creation**



#### Form Selection



#### Link Folder



May 13, 2009 5

## CDR Information, Part 1 of 2

User has indicated claimant used other names, but has not entered any



### CDR Information, Part 2 of 2

Other Names = Yes, but no other names entered



May 13, 2009 7

## Other Names Used



### CDR Information, Part 2 of 2

Other Names = Yes, with another name entered



# **CDR** Representatives

#### Appointed Representative = No



# CDR Representatives, Part 1 of 2

Appointed Representative = Yes



# CDR Representatives, Part 2 of 2

Appointed Representative = Yes



## **CDR Claims**



# Contacts, Part 1 of 3



# Contacts, Part 2 of 3

#### Person Completing Report = Claimant



# Contacts, Part 3 of 3 Person Completing Report = Someone Else



#### **Medical Conditions**

Medical Conditions Propagated from mainframe, no new conditions entered



#### **Medical Conditions**

Medical Conditions Propagated from mainframe, plus one new conditions entered



# Medical Sources Initial view



#### **Medical Sources**

User has indicated claimant has medical sources, but has not entered any



May 13, 2009 20

# Add Doctor/Therapist, Part 1 of 2



# Add Doctor/Therapist, Part 2 of 2

| Tests                                                                                                                                                                           |
|------------------------------------------------------------------------------------------------------------------------------------------------------------------------------