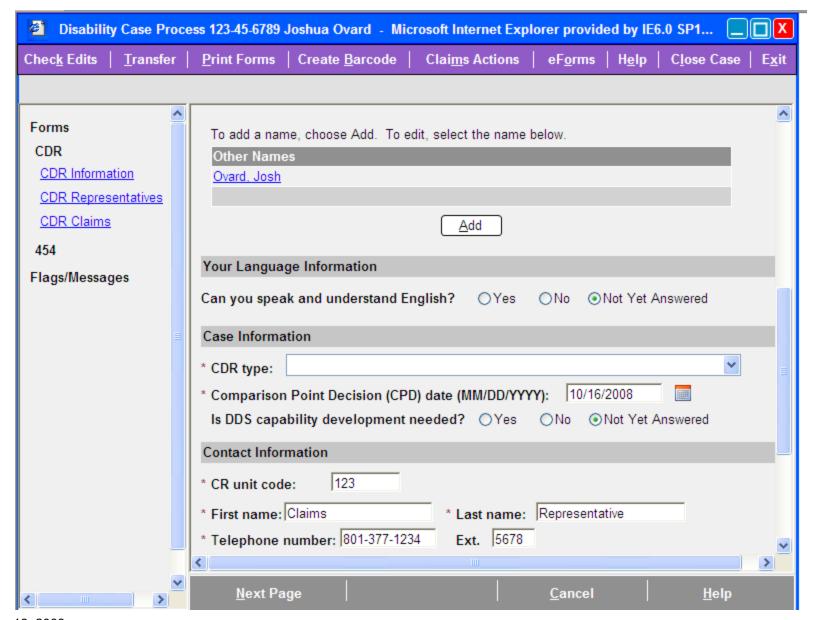

## CDR Information, Part 1 of 2

User has indicated claimant used other names, but has not entered any

### CDR Information, Part 2 of 2

Other Names = Yes, but no other names entered

May 13, 2009 7

## Other Names Used

### CDR Information, Part 2 of 2

Other Names = Yes, with another name entered