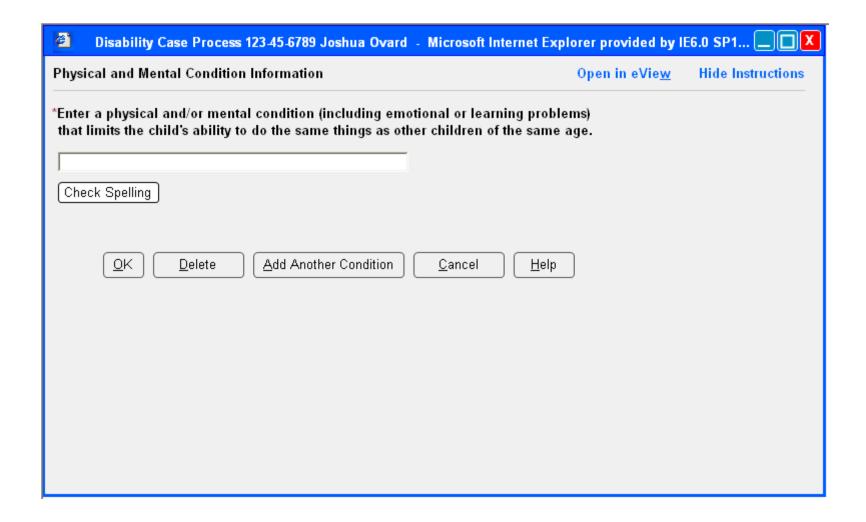

|
| OK Delete Add Another Source Cancel Help                                                                                                                                        |
|                                                                                                                                                                                 |
|                                                                                                                                                                                 |

# **Tests Summary**



#### **Test Information**

#### No body part involved



#### **Test Information**

#### Body part involved



# Physical and Mental Condition Information – Plan A



# Physical and Mental Condition Information – Plan B



# **Medicines Summary**



#### **Medicine Information**



## Work



#### Remarks