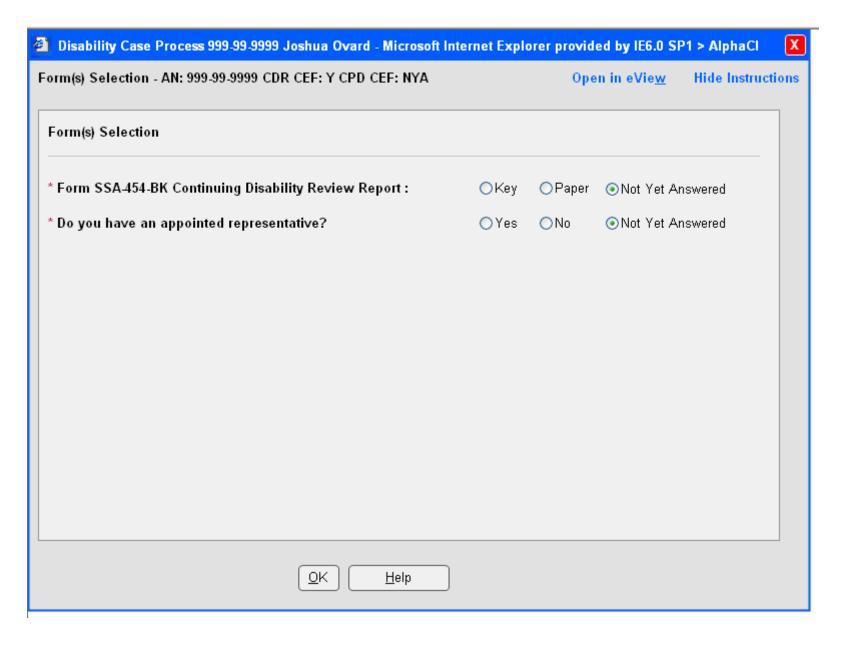

# **Disability Case Selection**



#### Select Case Level



# **Confirm Case Creation**



#### Form Selection



#### Link Folder



May 13, 2009 5

## CDR Information, Part 1 of 2

User has indicated claimant used other names, but has not entered any



### CDR Information, Part 2 of 2

Other Names = Yes, but no other names entered



May 13, 2009 7

## Other Names Used



### CDR Information, Part 2 of 2

Other Names = Yes, with another name entered



# **CDR** Representatives

#### Appointed Representative = No



# CDR Representatives, Part 1 of 2

Appointed Representative = Yes



# CDR Representatives, Part 2 of 2

Appointed Representative = Yes



## **CDR Claims**



# Contacts, Part 1 of 3



# Contacts, Part 2 of 3

#### Person Completing Report = Claimant



# Contacts, Part 3 of 3 Person Completing Report = Someone Else



#### **Medical Conditions**

Medical Conditions Propagated from