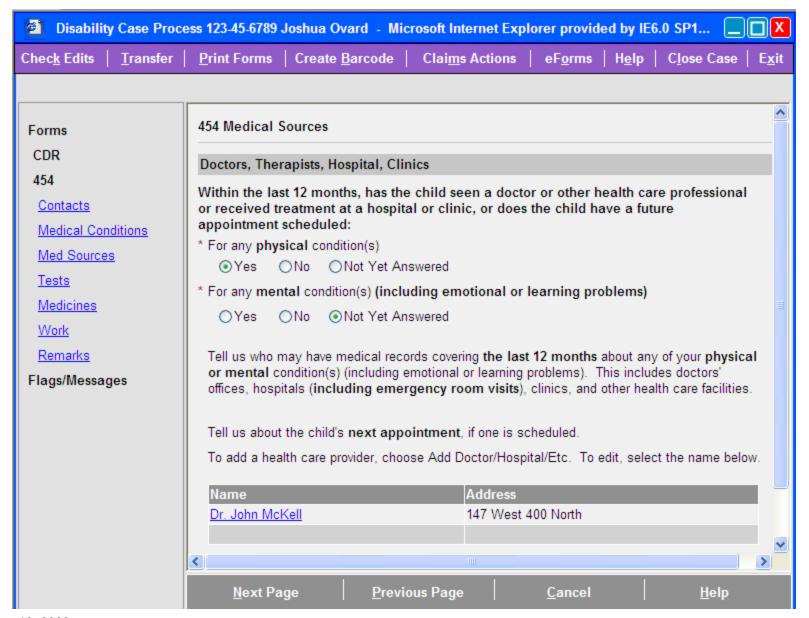

# Medical Sources Initial view

#### **Medical Sources**

User has indicated claimant has medical sources and entered a doctor

May 13, 2009 23