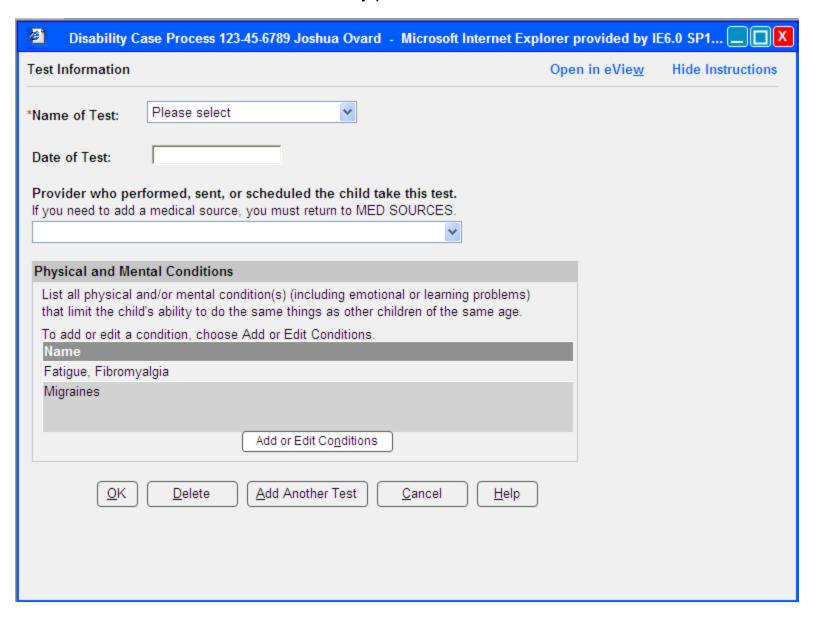

| Add or Edit Conditions                                                                                                                                                          |
| OK Delete Add Another Source Cancel Help                                                                                                                                        |
|                                                                                                                                                                                 |
|                                                                                                                                                                                 |

# **Tests Summary**



#### **Test Information**

#### No body part involved



#### **Test Information**

#### Body part involved



# Physical and Mental Condition Information – Plan A



# Physical and Mental Condition Information – Plan B



# **Medicines Summary**



#### **Medicine Information**



## Work



#### Remarks