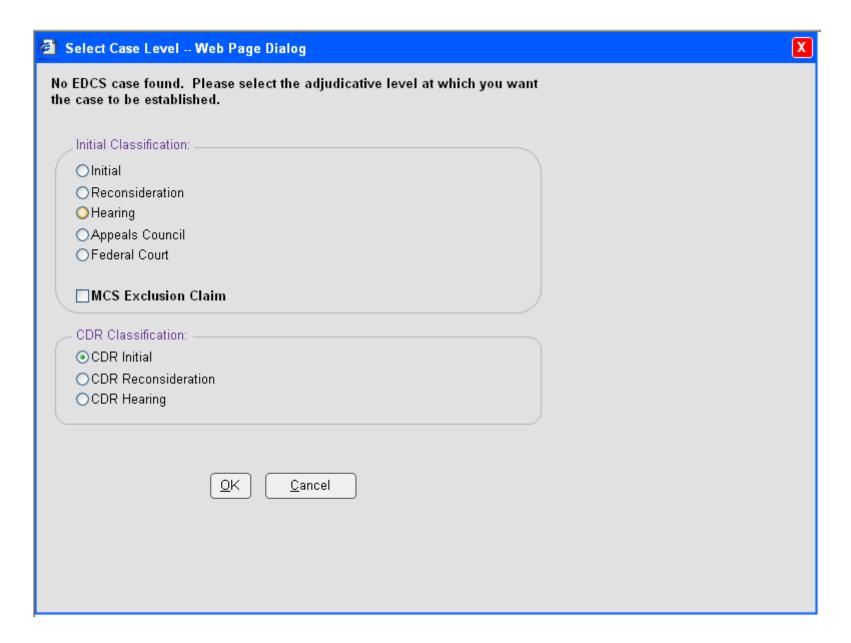

# **Disability Case Selection**



#### Select Case Level



# **Confirm Case Creation**



#### Form Selection



#### Link Folder



May 13, 2009 5

## CDR Information, Part 1 of 2

User has indicated claimant used other names, but has not entered any



### CDR Information, Part 2 of 2

Other Names = Yes, but no other names entered



May 13, 2009 7

## Other Names Used



### CDR Information, Part 2 of 2

Other Names = Yes, with another name entered



# **CDR** Representatives

#### Appointed Representative = No



# CDR Representatives, Part 1 of 2

Appointed Representative = Yes



# CDR Representatives, Part 2 of 2

Appointed Representative = Yes



## **CDR Claims**



# Contacts, Part 1 of 3



# Contacts, Part 2 of 3

#### Person Completing Report = Claimant



# Contacts, Part 3 of 3 Person Completing Report = Someone Else



#### **Me