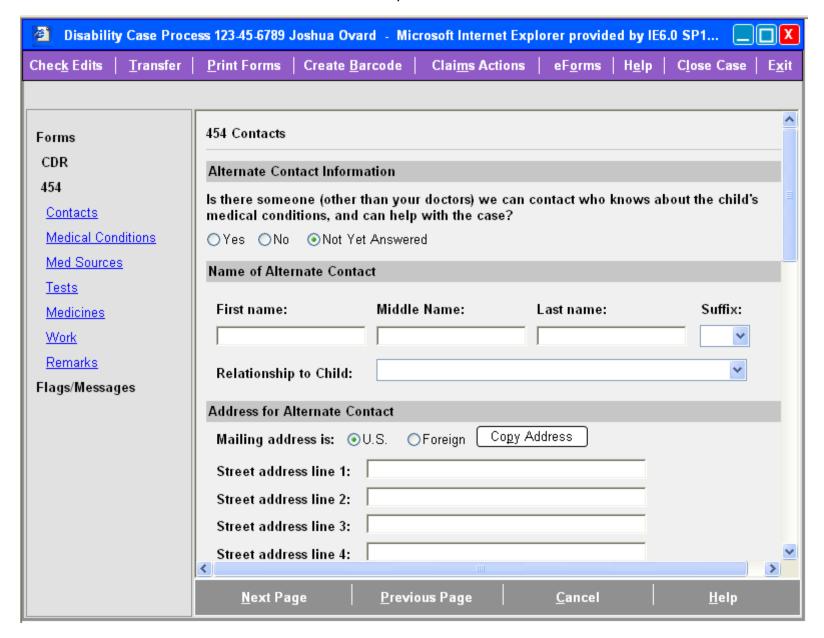

# **Disability Case Selection**



#### Select Case Level



# **Confirm Case Creation**



#### Form Selection



#### Link Folder



May 13, 2009 5

## CDR Information, Part 1 of 2

User has indicated claimant used other names, but has not entered any



### CDR Information, Part 2 of 2

Other Names = Yes, but no other names entered



May 13, 2009 7

## Other Names Used



### CDR Information, Part 2 of 2

Other Names = Yes, with another name entered



# **CDR** Representatives

#### Appointed Representative = No



# CDR Representatives, Part 1 of 2

Appointed Representative = Yes



# CDR Representatives, Part 2 of 2

Appointed Representative = Yes



## **CDR Claims**



# Contacts, Part 1 of 3



# Contacts, Part 2 of 3

#### Person Completing Report = Claimant



# Contacts, Part 3 of 3 Person Completing Report = Someone Else



#### **Medical Conditions**

Medical Conditions Propagated from mainframe, no new conditions entered



#### **Medical Conditions**

Medical Conditions Propagated from mainframe, plus one new conditions entered



# Medical Sources Initial view



#### **Medical Sources**

User has indicated claimant has medical sources, but has not entered any



May 13, 2009 20

# Add Doctor/Therapist, Part 1 of 2



# Add Doctor/Therapist, Part 2 of 2

| Tests                                                                                                                                                                           |
|--------------------------------------