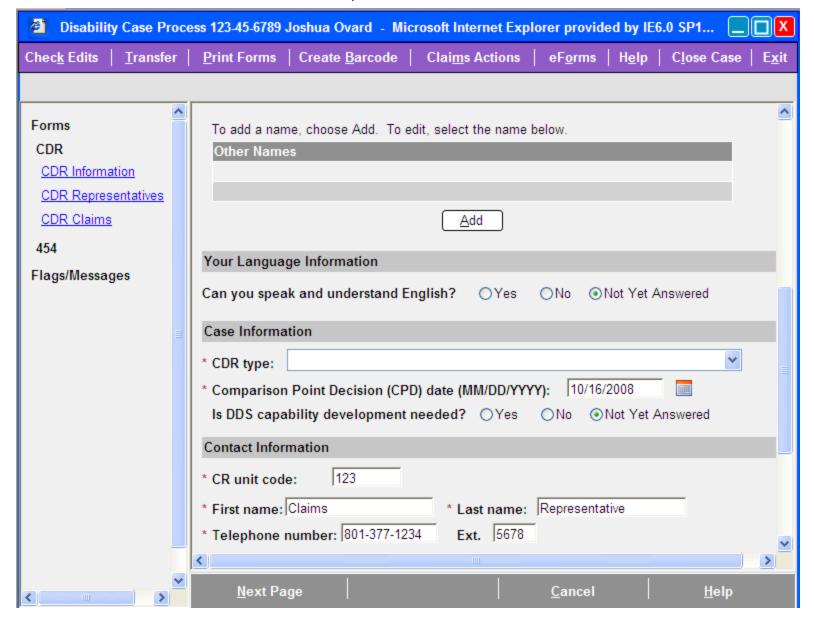

### CDR Information, Part 2 of 2

Other Names = Yes, but no other names entered

May 13, 2009 7

### CDR Information, Part 2 of 2

Other Names = Yes, with another name entered