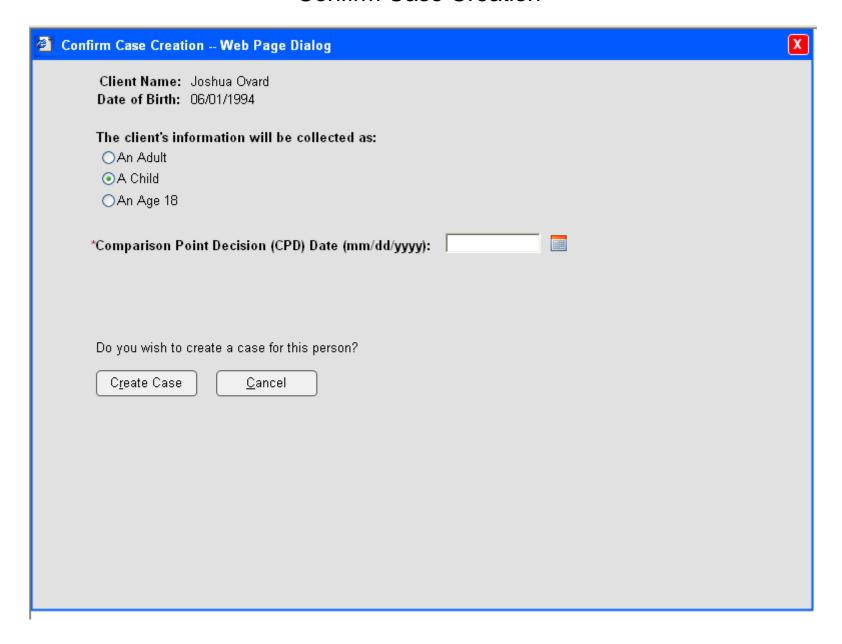

# **Disability Case Selection**



#### Select Case Level



# **Confirm Case Creation**



#### Form Selection



#### Link Folder



May 13, 2009 5

## CDR Information, Part 1 of 2

User has indicated claimant used other names, but has not entered any



### CDR Information, Part 2 of 2

Other Names = Yes, but no other names entered



May 13, 2009 7

## Other Names Used



### CDR Information, Part 2 of 2

Other Names = Yes, with another name entered



# **CDR** Representatives

#### Appointed Representative = No



# CDR Representatives, Part 1 of 2

Appointed Representative = Yes



# CDR Representatives, Part 2 of 2

Appointed Representative = Yes



## **CDR Claims**



# Contacts, Part 1 of 3



# Contacts, Part 2 of 3

#### Person Completing Report = Claimant



# Contacts, Part 3 of 3 Person Completing Report = Someone Else



#### **Medical Conditions**

Medical Con