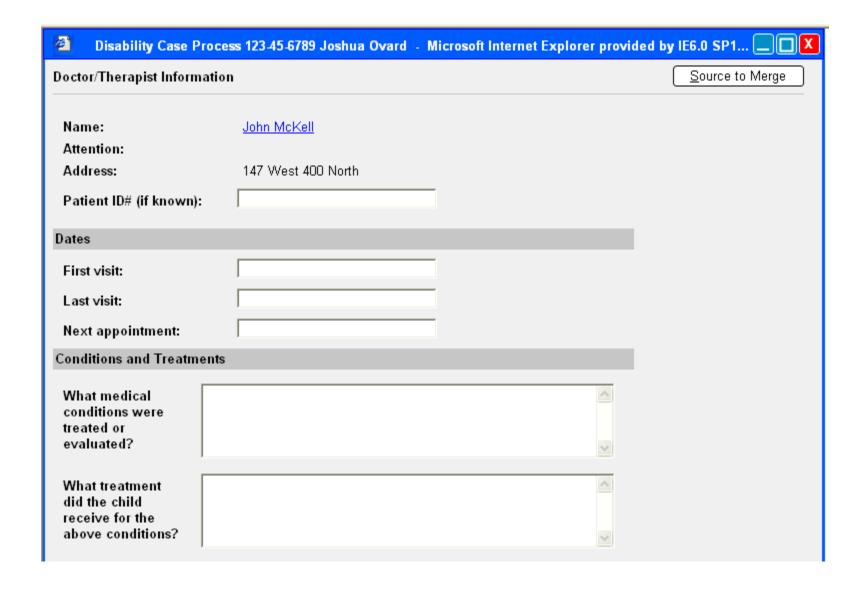

# Add Doctor/Therapist, Part 1 of 2

# Add Doctor/Therapist, Part 2 of 2

| Tests                                                                                                                                                                           |
|---------------------------------------------------------------------------------------------------------------------------------------------------------------------------------|
| List any tests this provider performed or sent the child to within the last 12 months, or scheduled the child to take in the future.                                            |
| To add a test, choose Add Test. To edit, select the name of the test below.  Test Date Ordered By                                                                               |
| Add <u>T</u> est                                                                                                                                                                |
| Medicines                                                                                                                                                                       |
| List all medicines the child is now taking, or has taken in the last 12 months, prescribed or suggested by this provider.                                                       |
| To add a medicine, choose Add Medicine. To edit, select the name of the medicine below.  Medicine Prescribed By Reason                                                          |
| Add Medicine                                                                                                                                                                    |
| Physical and Mental Conditions                                                                                                                                                  |
| List all physical and/or mental condition(s) (including emotional or learning problems) that limit the child's ability to do the same things as other children of the same age. |
| To add a condition, choose Add Condition. To edit, select the name of the condition below.  Name  Fatigue, Fibromyalgia                                                         |
| Migraines                                                                                                                                                                       |
| Add or Edit Conditions                                                                                                                                                          |
| OK Delete Add Another Source Cancel Help                                                                                                                                        |