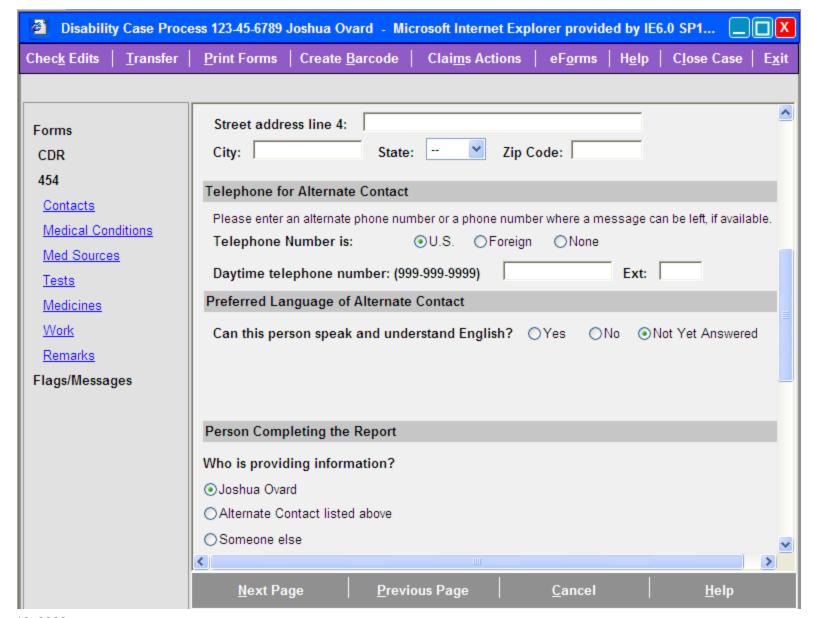

# **Disability Case Selection**



#### Select Case Level



# **Confirm Case Creation**



#### Form Selection



#### Link Folder



May 13, 2009 5

## CDR Information, Part 1 of 2

User has indicated claimant used other names, but has not entered any



### CDR Information, Part 2 of 2

Other Names = Yes, but no other names entered



May 13, 2009 7

## Other Names Used



### CDR Information, Part 2 of 2

Other Names = Yes, with another name entered



# **CDR** Representatives

#### Appointed Representative = No



# CDR Representatives, Part 1 of 2

Appointed Representative = Yes



# CDR Representatives, Part 2 of 2

Appointed Representative = Yes



## **CDR Claims**



# Contacts, Part 1 of 3



# Contacts, Part 2 of 3

#### Person Completing Report = Claimant



# Contacts, Part 3 of 3 Person Completing Report = Someone Else



#### **Medical Conditions**

Medical Conditions Propagated from mainframe, no new conditions entered



#### **Medical Conditions**

Medical Conditions Propagated from mainframe, plus one new conditions entered



# Medical Sources Initial view



#### **Medical Sources**

User has indicated claimant has medical sources, but has not entered any



May 13, 2009 20

# Add Doctor/Therapist, Part 1 of 2



# Add Doctor/Therapist, Part 2 of 2

| Tests                                                                                                                                                                           |
|-----------------------------------------------------------------------------------------------------------