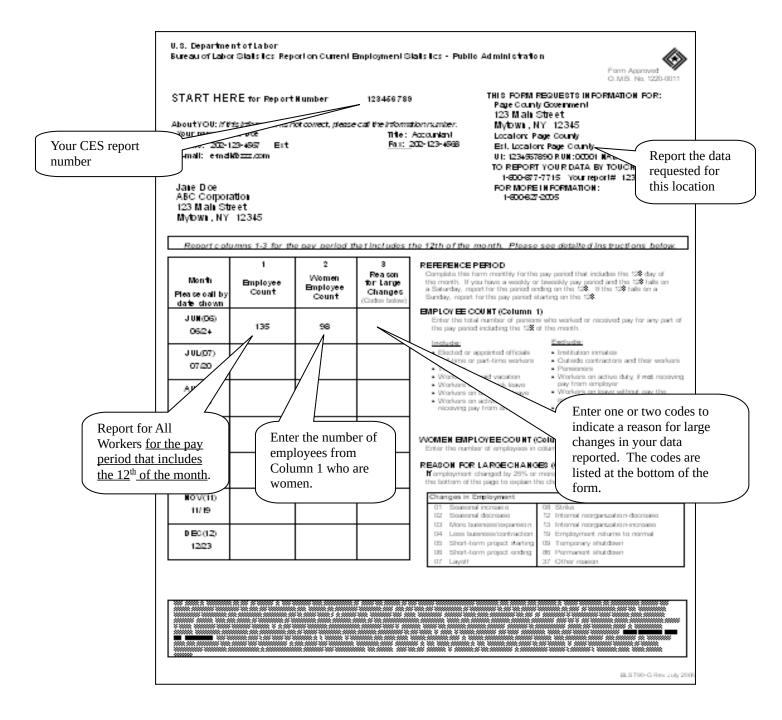

|
| 7 "To enter data for another report number, press 1. If you are finished, please press zero."                                                                                          | Press 1 or 0 as appropriate.                                                                                                                                       |

#### Tips To Save You Time

- Press # after completing entry for the data item (employee count).
- Press # to skip over a data item for which you do not report, or if the data item is not available.
- Press \* after your **last** reported data item to confirm the entry and skip to the end of the interview.
- You may enter data for all individual reports with a single call.

#### Instructions for Filling out Your New CES Form