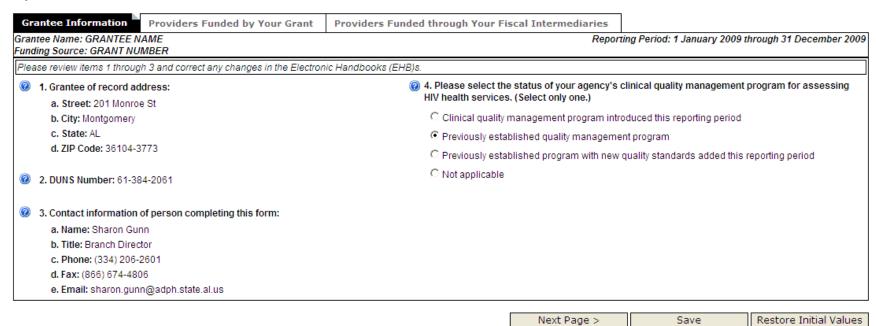

**Items 1 – 3 (display only):** These items show the grantee and user information stored in the HRSA Electronic Handbooks (EHBs). To edit this information, grantees must update their agency information and/or user profile in the EHBs.

**Item 4**: Select the status of your agency's clinical quality management program during this reporting period.