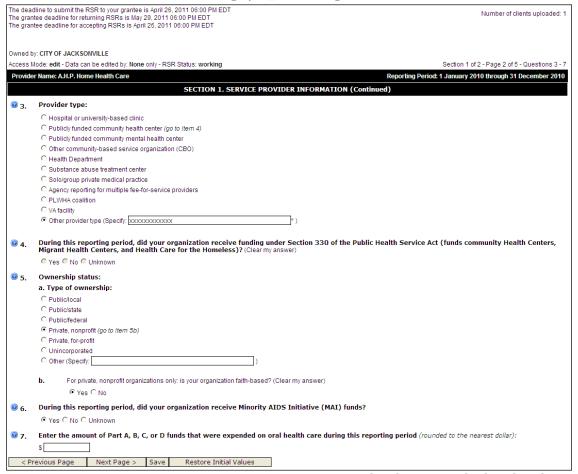

#### PROVIDER FORM

**Item 3**: Select the provider type that best describes the organization. After the initial submission, this item will be pre-populated in subsequent data reports.

**Item 4**: Indicate if your organization received funding under Section 330 of the Public Health Service Act during the given reporting period.

**Item 5**: Select the category that best describes your organization's ownership status. If "Private, nonprofit" is selected, you must answer Item b. After the initial submission, this item will be pre-populated in subsequent data reports.

**Item 6:** Indicate if your organization received Minority AIDS Initiative (MAI) funds during the given reporting period.

**Item 7:** Enter the amount of Ryan White Program funds expended on oral health care during the given reporting period