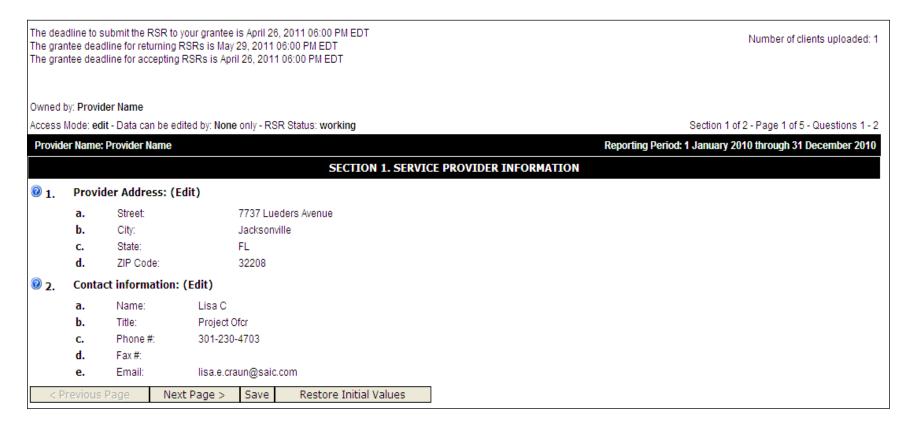

#### **PROVIDER FORM**

**Items 1 – 2:** If the information in Item 1 or Item 2 is incorrect, it <u>must</u> be corrected. Providers may edit the information by selecting the "edit" link next to the Item.