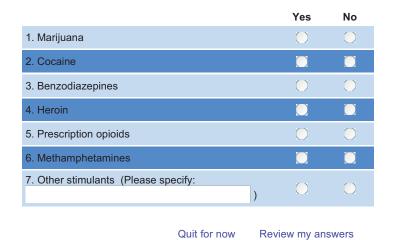

#### **OPIOID TREATMENT PROGRAM SERVICES AND CHARACTERISTICS**

8. Does this OTP routinely test for any of the following drugs at admission? SELECT "YES" OR "NO" FOR EACH

If you have immediate problems or questions, you can reach our helpline at 1-888-324-8337. The helpline is staffed Monday-Friday, 8am to 8pm (Eastern Time). You can leave a message 24 hours a day when staff is not available,