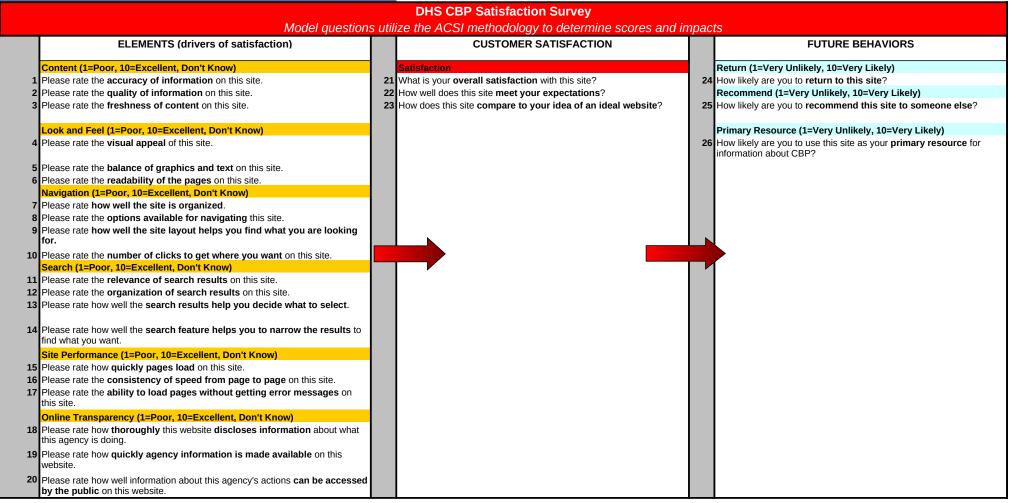

## **Questionnaire Management Guidelines**

## Goals:

- One consolidated document to track all model and CQ changes throughout the life of the project
- Questionnaire always matches the live survey
- Easy and error-free way to submit CQ changes
- All changes tracked and reflected in one document (DOT will help)

## **Questionnaire Resources:**

- 1 Questionnaire Design and Approval Process
- 2 Question Grouping Rules
- 3 OPS vs. Skip Logic Decision for "Other, Please Specify"
- 4 Model and Custom Question Checks SRA
- 5 <u>Model and Custom Question Checks</u> <u>Team LeadManager</u>
- 6 Model and Custom Question Checks\_DOT

**Model Instance Name:** 

DHS CBP Satisfaction Survey

MID: ssYEIM9JpFlIEg5kc4gY4w==

Date: 4/329/2010



Model Instance Name: DHS CBP Satisfaction Survey

MID: ssYEIM9JpFllEg5kc4gY4w==

Date: 4/29/2010

red & strike-through: DELETE
underlined & italicized: RE-ORDER

pink: ADDITION

blue + -->: REWORDING

| DHS CBP Satisfaction Survey CUSTOM QUESTION LIST |                        |                                                         |                                              |         |                           |                    |                 |                         |           |  |  |
|--------------------------------------------------|------------------------|---------------------------------------------------------|----------------------------------------------|---------|---------------------------|--------------------|-----------------|-------------------------|--------