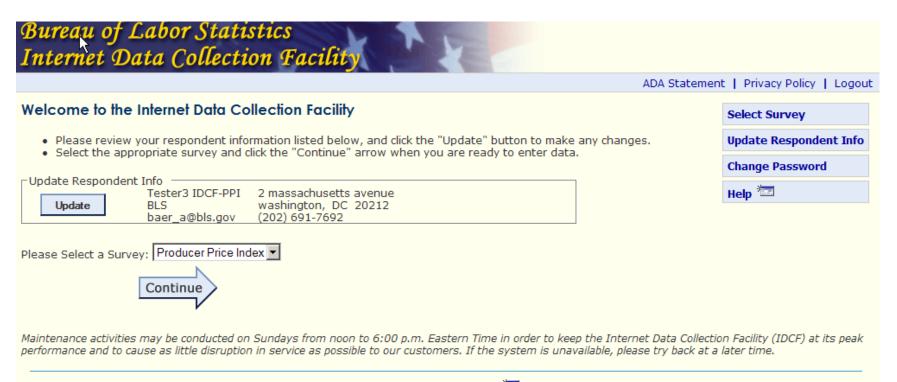

Respondents who choose to report via the Internet will be notified by e-mail message when it is time to submit their data each month. This message will include a hyperlink to the website of the BLS IDCF. Respondents will input an account number and password to access their survey information from this site.

#### **Welcome Page**

|                                         |                                | (Web Repricing                                                                                                                                                   |             |    |
|-----------------------------------------|--------------------------------|------------------------------------------------------------------------------------------------------------------------------------------------------------------|-------------|----|
| $\mathbf{k}$                            |                                |                                                                                                                                                                  | Help        | Lo |
| , i i i i i i i i i i i i i i i i i i i | e Producer Price In            | dex Web Repricing reporting page.                                                                                                                                |             |    |
| • For help w                            | ith reporting data f           | or your items, please contact <b>Vincent Swift</b> at 202-691-7896.                                                                                              |             |    |
|                                         |                                | oblems that cannot be resolved by using the Help link in the upper right corner of the screen, pleas<br>on the Help Request Form on the bottom of any page.      | se submit a |    |
| • For more in                           | nformation visit <u>htt</u>    | p://www.bls.gov/ppi                                                                                                                                              |             |    |
| ase select an                           | item below to conti            | inue.                                                                                                                                                            |             |    |
|                                         |                                |                                                                                                                                                                  |             |    |
|                                         | Item Code                      | Item Specification                                                                                                                                               | Completed   | ?  |
| Select                                  |                                | Item Specification INTERIOR SOFTWOOD PLYWOOD, ROUGH, C-D EXTERIOR GLUE. PRODUCT NAME/NUMBER, SHEA                                                                | Completed?  | ?  |
| Select<br>Select                        | 321212D003A02                  |                                                                                                                                                                  | Completed:  | ?  |
|                                         | 321212D003A02<br>321212D003A03 | INTERIOR SOFTWOOD PLYWOOD, ROUGH, C-D EXTERIOR GLUE. PRODUCT NAME/NUMBER, SHEA                                                                                   | Completed   | -  |
| Select                                  | 321212D003A02<br>321212D003A03 | INTERIOR SOFTWOOD PLYWOOD, ROUGH, C-D EXTERIOR GLUE. PRODUCT NAME/NUMBER, SHEA<br>INTERIOR SOFTWOOD PLYWOOD, ROUGH, C-D EXTERIOR GLUE. PRODUCT NAME/NUMBER, SHEA | Completed   | -  |