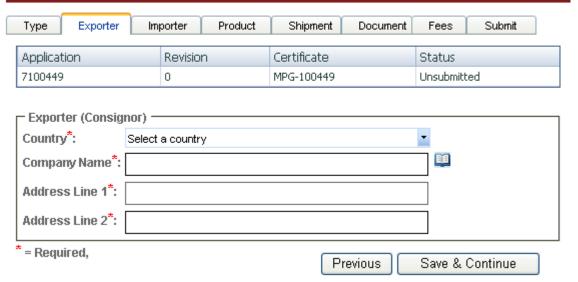

| Туре           | Exporter      | Importer       | Product | Shipment    | Document | Fees     | Submit   |
|----------------|---------------|----------------|---------|-------------|----------|----------|----------|
| Applica        | tion          | Revisio        | n       | Certificate |          | Status   |          |
|                |               | 0              |         | MPG-100449  |          | Unsubmit | ted      |
|                |               |                |         |             |          |          |          |
| lmpo           | rter (Consign | nee) ———       |         |             |          |          |          |
| Company Name*: |               |                |         |             |          |          |          |
| Addre          | ss Line 1*:   |                |         |             |          |          |          |
| Addre          | ss Line 2*:   |                |         |             |          |          |          |
| Count          | ry*:          | Select a count | ry      |             |          | •        |          |
| * = Requ       | uired,        |                |         | P           | revious  | Save &   | Continue |