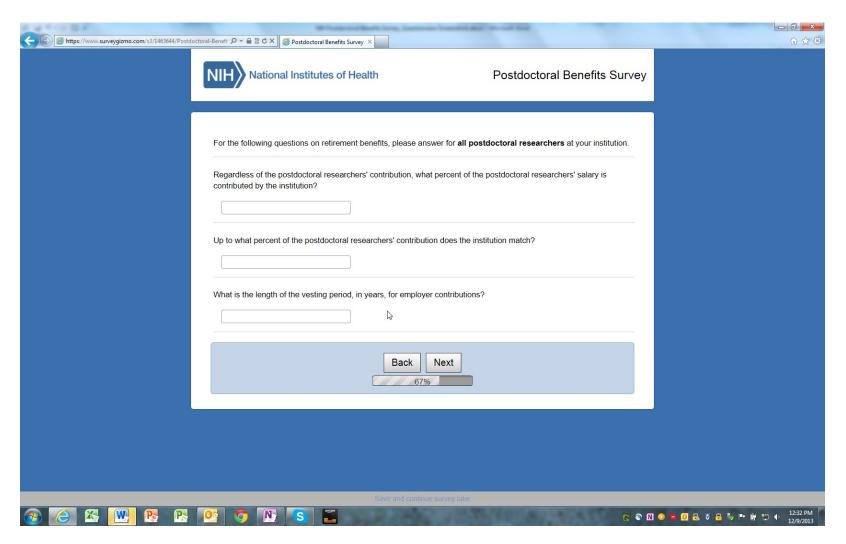

between 20 and 30 minutes with an average 30 minutes per response, including the time for reviewing instructions, searching existing data sources, gathering and maintaining the data needed, and completing and reviewing the collection of information. An agency may not conduct or sponsor, and a person is not required to respond to, a collection of information unless it displays a currently valid OMB control number. Send comments regarding this burden estimate or any other aspect of this collection of information, including suggestions for reducing this burden, to: NIH, Project Clearance Branch, 6705 Rockledge Drive, MSC 7974, Bethesda, MD 20892-7974, ATTN: PRA (0925-0627). Do not return the completed form to this address.