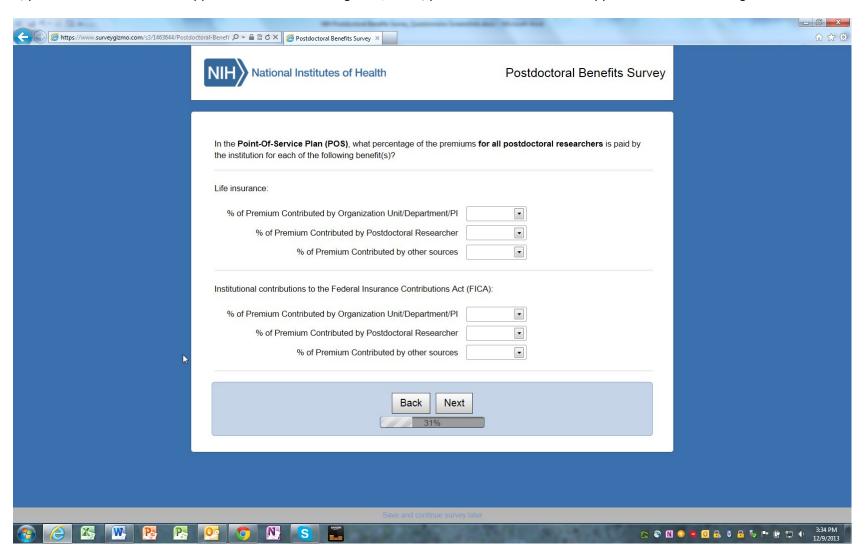

ted to range between 20 and 30 minutes with an average 30 minutes per response, including the time for reviewing instructions, searching existing data sources, gathering and maintaining the data needed, and completing and reviewing the collection of information. An agency may not conduct or sponsor, and a person is not required to respond to, a collection of information unless it displays a currently valid OMB control number. Send comments regarding this burden estimate or any other aspect of this collection of information, including suggestions for reducing this burden, to: NIH, Project Clearance Branch, 6705 Rockledge Drive, MSC 7974, Bethesda, MD 20892-7974, ATTN: PRA (0925-0627). Do not return the completed form to this address.