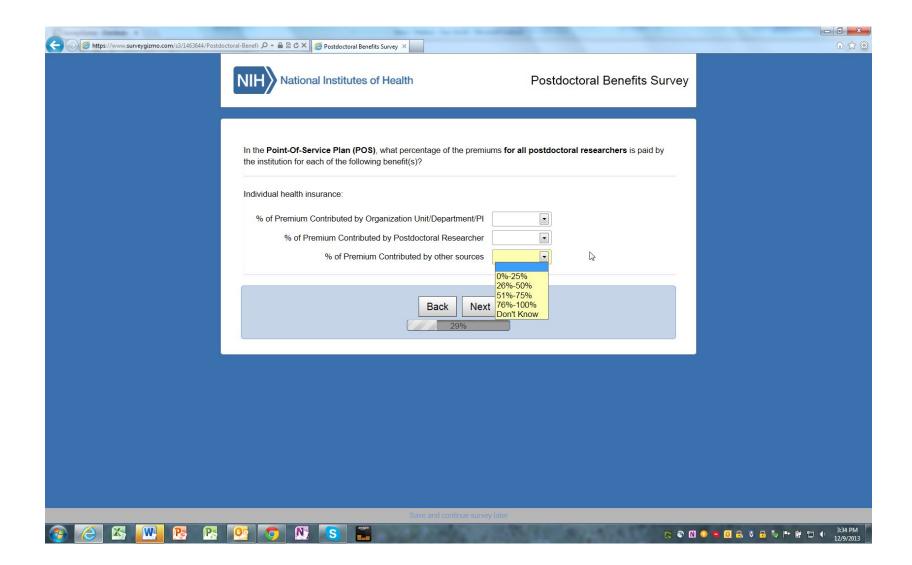

mated to range between 20 and 30 minutes with an average 30 minutes per response, including the time for reviewing instructions, searching existing data sources, gathering and maintaining the data needed, and completing and reviewing the collection of information. An agency may not conduct or sponsor, and a person is not required to respond to, a collection of information unless it displays a currently valid OMB control number. Send comments regarding this burden estimate or any other aspect of this collection of information, including suggestions for reducing this burden, to: NIH, Project Clearance Branch, 6705 Rockledge Drive, MSC 7974, Bethesda, MD 20892-7974, ATTN: PRA (0925-0627). Do not return the completed form to this address.