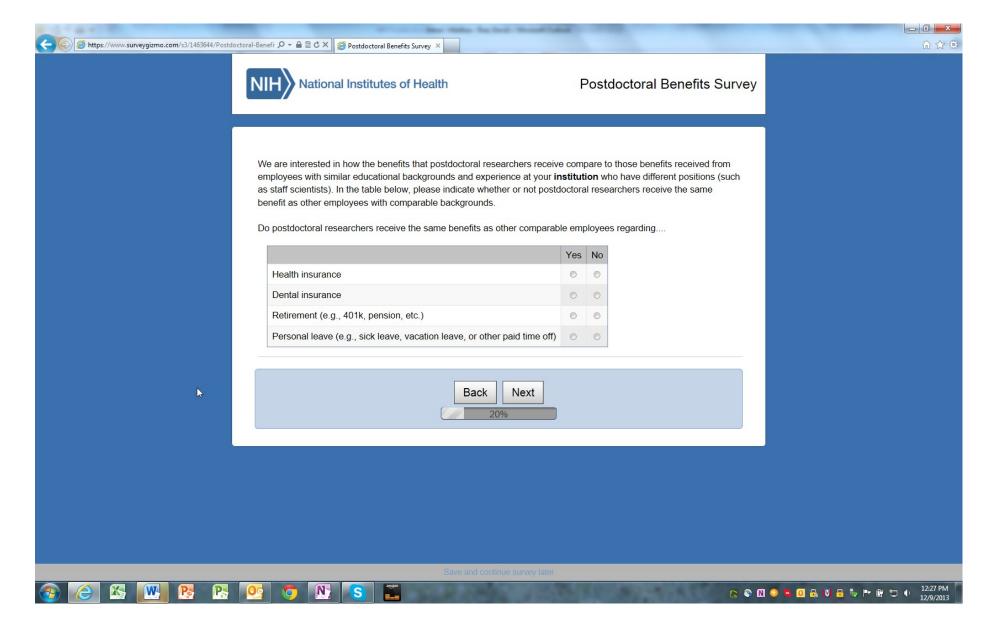

of information is estimated to range between 20 and 30 minutes with an average 30 minutes per response, including the time for reviewing instructions, searching existing data sources, gathering and maintaining the data needed, and completing and reviewing the collection of information. An agency may not conduct or sponsor, and a person is not required to respond to, a collection of information unless it displays a currently valid OMB control number. Send comments regarding this burden estimate or any other aspect of this collection of information, including suggestions for reducing this burden, to: NIH, Project Clearance Branch, 6705 Rockledge Drive, MSC 7974, Bethesda, MD 20892-7974, ATTN: PRA (0925-0627). Do not return the completed form to this address.