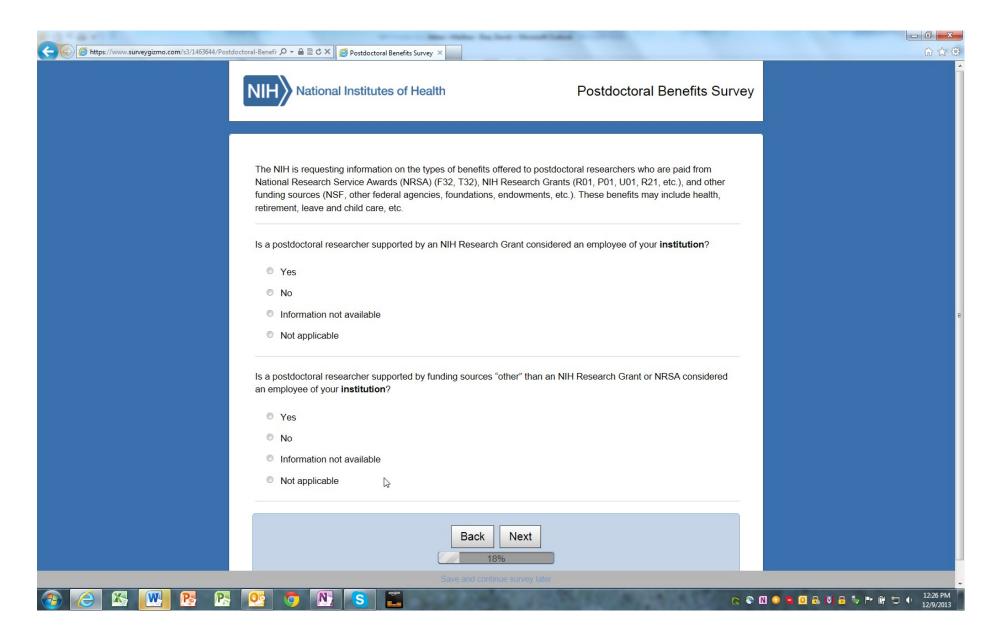

ction of information is estimated to range between 20 and 30 minutes with an average 30 minutes per response, including the time for reviewing instructions, searching existing data sources, gathering and maintaining the data needed, and completing and reviewing the collection of information. An agency may not conduct or sponsor, and a person is not required to respond to, a collection of information unless it displays a currently valid OMB control number. Send comments regarding this burden estimate or any other aspect of this collection of information, including suggestions for reducing this burden, to: NIH, Project Clearance Branch, 6705 Rockledge Drive, MSC 7974, Bethesda, MD 20892-7974, ATTN: PRA (0925-0627). Do not return the completed form to this address.