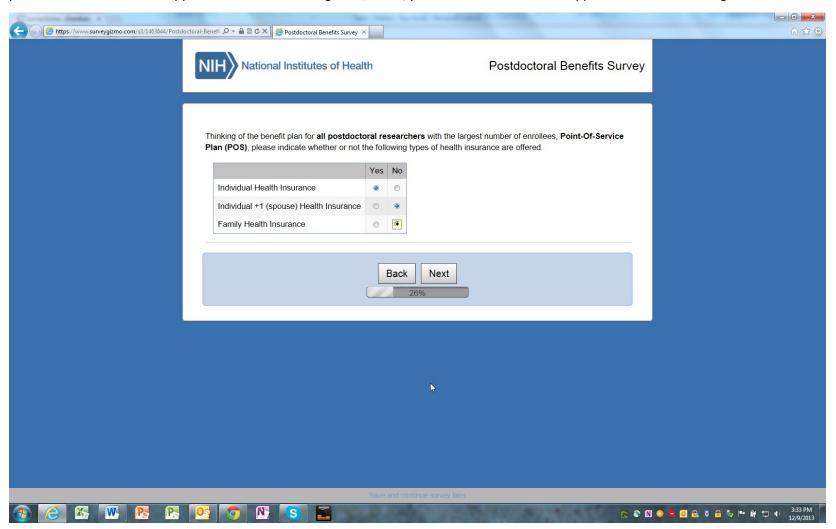

estimated to range between 20 and 30 minutes with an average 30 minutes per response, including the time for reviewing instructions, searching existing data sources, gathering and maintaining the data needed, and completing and reviewing the collection of information. An agency may not conduct or sponsor, and a person is not required to respond to, a collection of information unless it displays a currently valid OMB control number. Send comments regarding this burden estimate or any other aspect of this collection of information, including suggestions for reducing this burden, to: NIH, Project Clearance Branch, 6705 Rockledge Drive, MSC 7974, Bethesda, MD 20892-7974, ATTN: PRA (0925-0627). Do not return the completed form to this address.