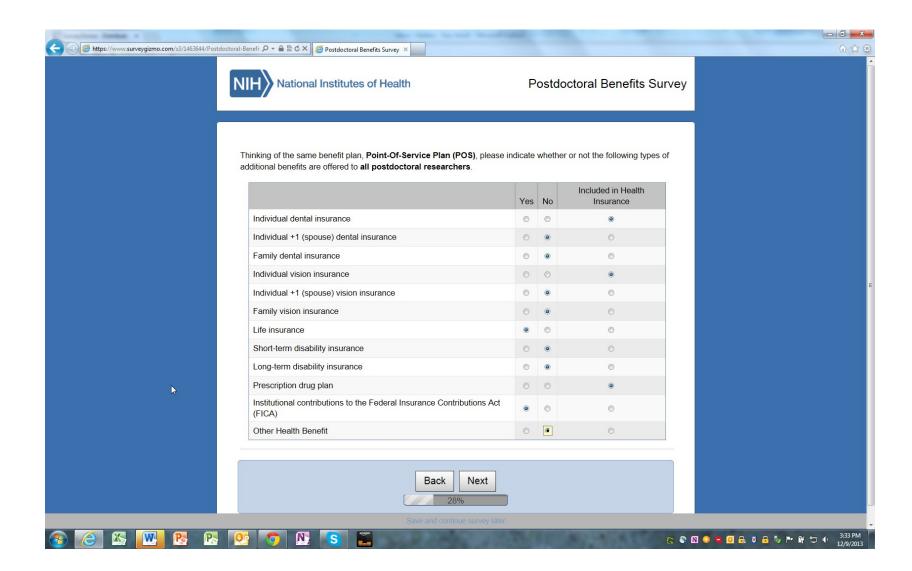

timated to range between 20 and 30 minutes with an average 30 minutes per response, including the time for reviewing instructions, searching existing data sources, gathering and maintaining the data needed, and completing and reviewing the collection of information. An agency may not conduct or sponsor, and a person is not required to respond to, a collection of information unless it displays a currently valid OMB control number. Send comments regarding this burden estimate or any other aspect of this collection of information, including suggestions for reducing this burden, to: NIH, Project Clearance Branch, 6705 Rockledge Drive, MSC 7974, Bethesda, MD 20892-7974, ATTN: PRA (0925-0627). Do not return the completed form to this address.