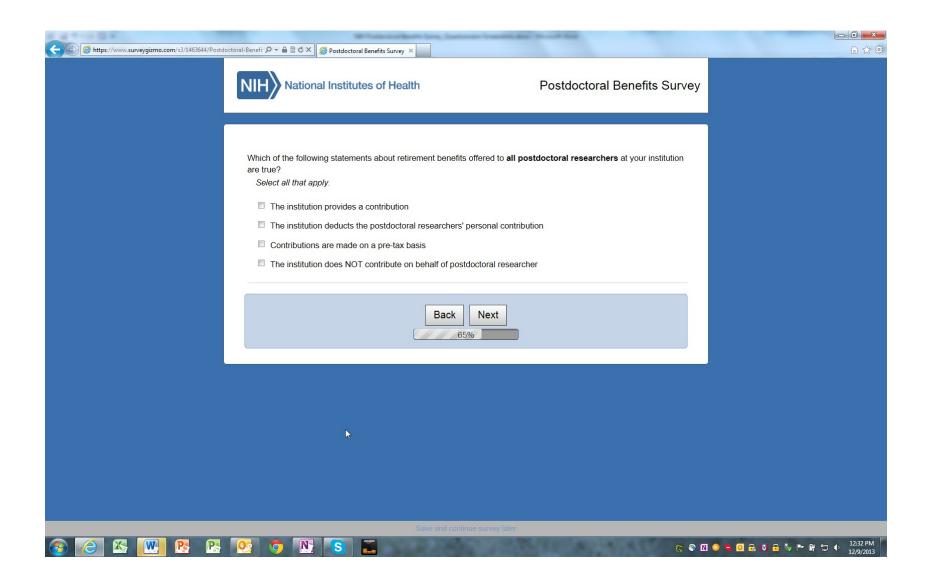

ge between 20 and 30 minutes with an average 30 minutes per response, including the time for reviewing instructions, searching existing data sources, gathering and maintaining the data needed, and completing and reviewing the collection of information. An agency may not conduct or sponsor, and a person is not required to respond to, a collection of information unless it displays a currently valid OMB control number. Send comments regarding this burden estimate or any other aspect of this collection of information, including suggestions for reducing this burden, to: NIH, Project Clearance Branch, 6705 Rockledge Drive, MSC 7974, Bethesda, MD 20892-7974, ATTN: PRA (0925-0627). Do not return the completed form to this address.