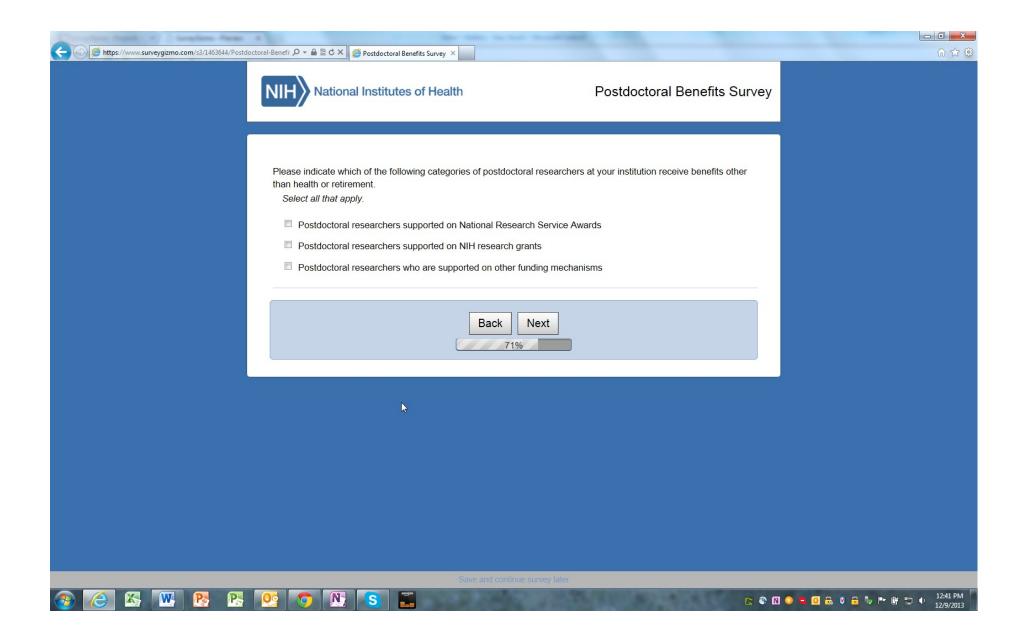

ween 20 and 30 minutes with an average 30 minutes per response, including the time for reviewing instructions, searching existing data sources, gathering and maintaining the data needed, and completing and reviewing the collection of information. An agency may not conduct or sponsor, and a person is not required to respond to, a collection of information unless it displays a currently valid OMB control number. Send comments regarding this burden estimate or any other aspect of this collection of information, including suggestions for reducing this burden, to: NIH, Project Clearance Branch, 6705 Rockledge Drive, MSC 7974, Bethesda, MD 20892-7974, ATTN: PRA (0925-0627). Do not return the completed form to this address.