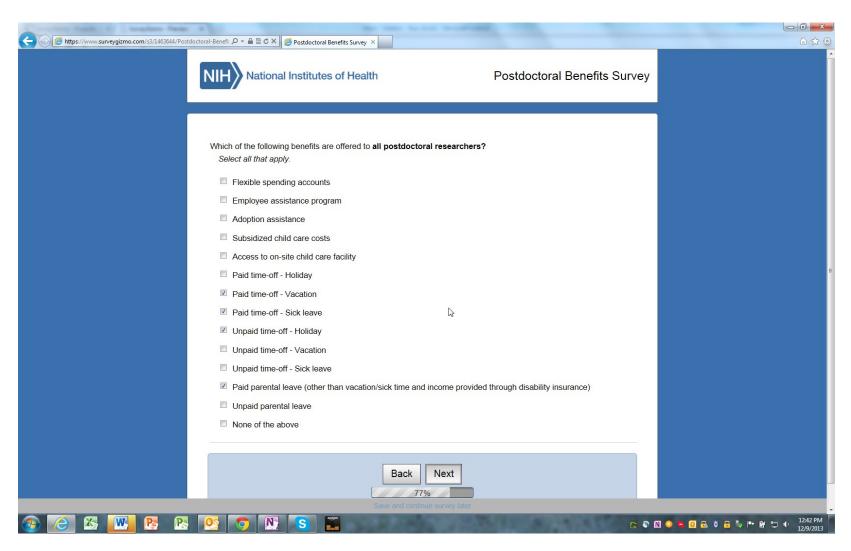

## NIH Postdoctoral Benefits Survey Web Survey Screenshots FINAL Version 1 December 2013

Public reporting burden for this collection of information is estimated to range between 20 and 30 minutes with an average 30 minutes per response, including the time for reviewing instructions, searching existing data sources, gathering and maintaining the data needed, and completing and reviewing the collection of information. An agency may not conduct or sponsor, and a person is not required to respond to, a collection of information unless it displays a currently valid OMB control number. Send comments regarding this burden estimate or any other aspect of this collection of information, including suggestions for reducing this burden, to: NIH, Project Clearance Branch, 6705 Rockledge Drive, MSC 7974, Bethesda, MD 20892-7974, ATTN: PRA (0925-0627). Do not return the completed form to this address.