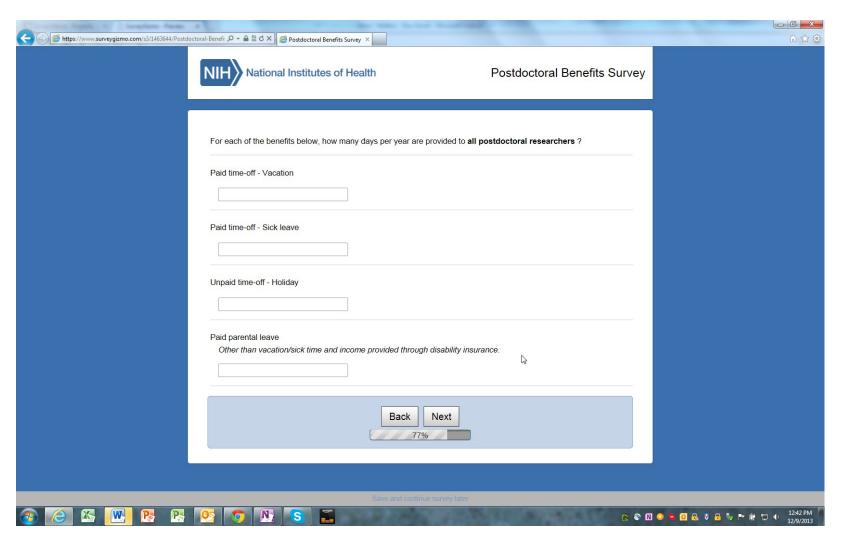

## NIH Postdoctoral Benefits Survey Web Survey Screenshots FINAL Version 1 December 2013

Public reporting burden for this collection of information is estimated to range between 20 and 30 minutes with an average 30 minutes per response, including the time for reviewing instructions, searching existing data sources, gathering and maintaining the data needed, and completing and reviewing the collection of information. An agency may not conduct or sponsor, and a person is not required to respond to, a collection of information unless it displays a currently valid OMB control number. Send comments regarding this burden estimate or any other aspect of this collection of information, including suggestions for reducing this burden, to: NIH, Project Clearance Branch, 6705 Rockledge Drive, MSC 7974, Bethesda, MD 20892-7974, ATTN: PRA (0925-0627). Do not return the completed form to this address.