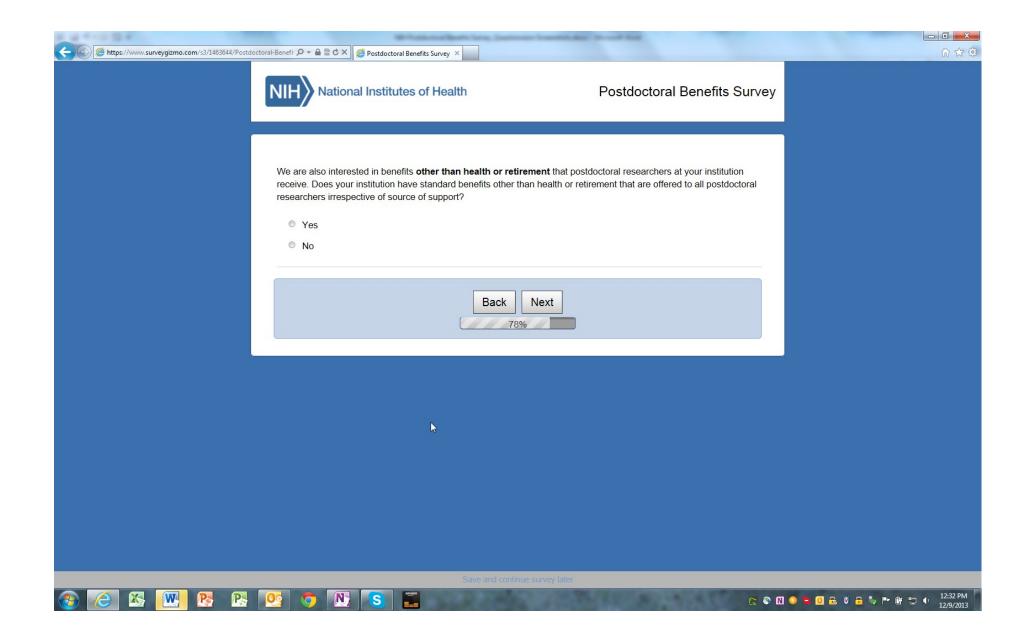

etween 20 and 30 minutes with an average 30 minutes per response, including the time for reviewing instructions, searching existing data sources, gathering and maintaining the data needed, and completing and reviewing the collection of information. An agency may not conduct or sponsor, and a person is not required to respond to, a collection of information unless it displays a currently valid OMB control number. Send comments regarding this burden estimate or any other aspect of this collection of information, including suggestions for reducing this burden, to: NIH, Project Clearance Branch, 6705 Rockledge Drive, MSC 7974, Bethesda, MD 20892-7974, ATTN: PRA (0925-0627). Do not return the completed form to this address.