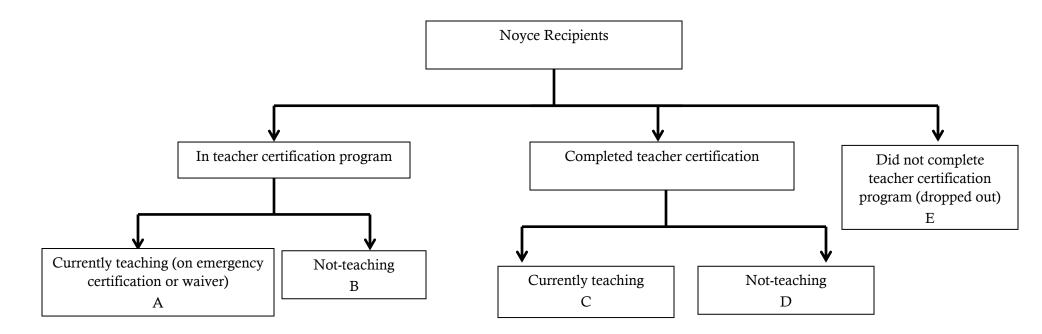

## **Appendix G: Noyce Recipients Survey Flow Chart**

The recipient survey will be programmed as one online survey, with different modules depending on how the respondents answer the questions about Current Status in the survey. For ease of reviewing, we have presented them as five separate modules, as laid out in the flow chart below. Sections A and B of each survey, which include questions to determine a recipient's status, are identical in all surveys. The table on the following page shows which items are included in each of the modules of the surveys. The third page of this appendix includes the crosswalk of survey items (across the modules) to research questions. Finally, each of the five recipient survey modules is included.

- Module A: In the teacher certification program and currently teaching
- Module B: Currently in the teacher certification program and not employed as a teacher
- Module C: Completed teacher certification program and currently teaching
- Module D: Completed teacher certification program and not teaching
- Module E: Dropped out of complete teacher certification program