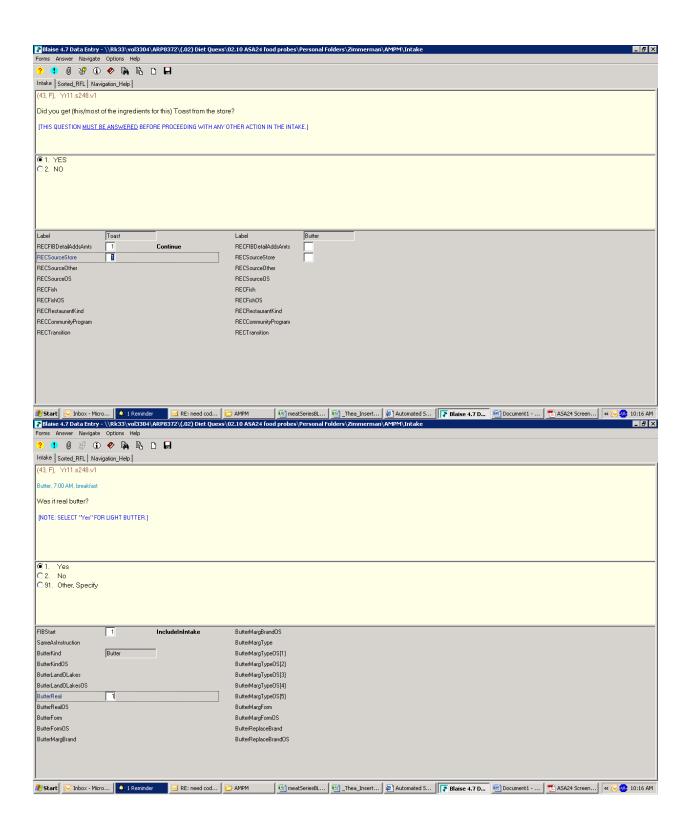

formation is estimated to average 46 minutes per response, including the time for reviewing instructions, searching existing data sources, gathering and maintaining the data needed, and completing and reviewing the collection of information. An agency may not conduct or sponsor, and a person is not required to respond to, a collection of information unless it displays a currently valid OMB control number. Send comments regarding this burden estimate or any other aspect of this collection of information, including suggestions for reducing this burden, to: U.S. Department of Agriculture, Food and Nutrition Service, Office of Research and Analysis, 3101 Park Center Drive, Room 1014, Alexandria, VA 22302 ATTN: PRA (0584-xxxx). Do not return the completed form to this address.