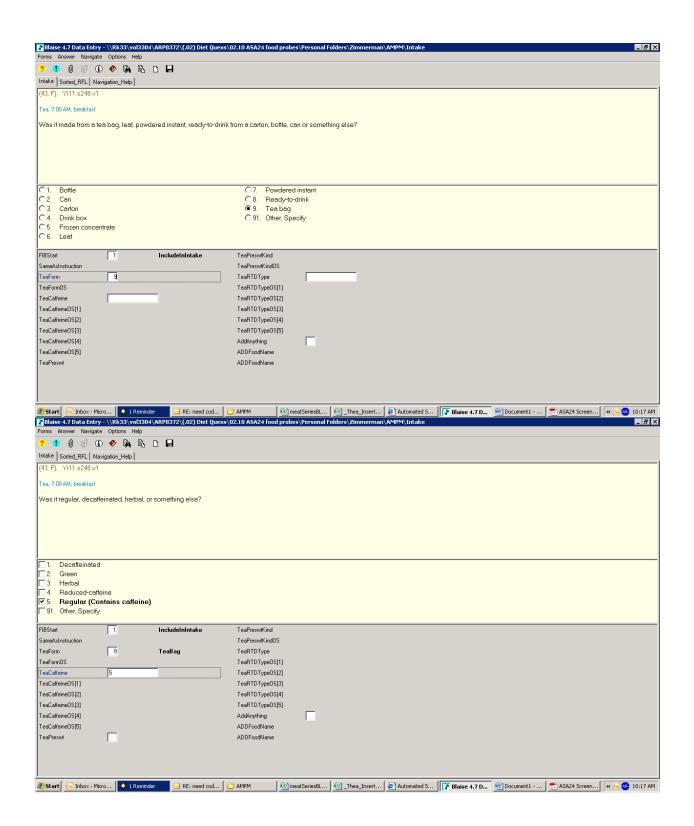

ation is estimated to average 46 minutes per response, including the time for reviewing instructions, searching existing data sources, gathering and maintaining the data needed, and completing and reviewing the collection of information. An agency may not conduct or sponsor, and a person is not required to respond to, a collection of information unless it displays a currently valid OMB control number. Send comments regarding this burden estimate or any other aspect of this collection of information, including suggestions for reducing this burden, to: U.S. Department of Agriculture, Food and Nutrition Service, Office of Research and Analysis, 3101 Park Center Drive, Room 1014, Alexandria, VA 22302 ATTN: PRA (0584-xxxx). Do not return the completed form to this address.