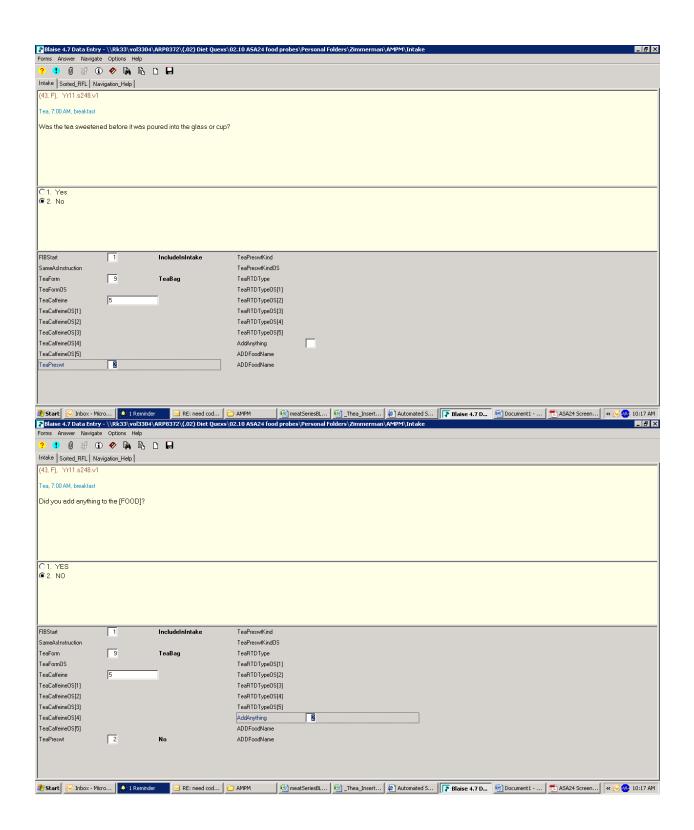

ion is estimated to average 46 minutes per response, including the time for reviewing instructions, searching existing data sources, gathering and maintaining the data needed, and completing and reviewing the collection of information. An agency may not conduct or sponsor, and a person is not required to respond to, a collection of information unless it displays a currently valid OMB control number. Send comments regarding this burden estimate or any other aspect of this collection of information, including suggestions for reducing this burden, to: U.S. Department of Agriculture, Food and Nutrition Service, Office of Research and Analysis, 3101 Park Center Drive, Room 1014, Alexandria, VA 22302 ATTN: PRA (0584-xxxx). Do not return the completed form to this address.