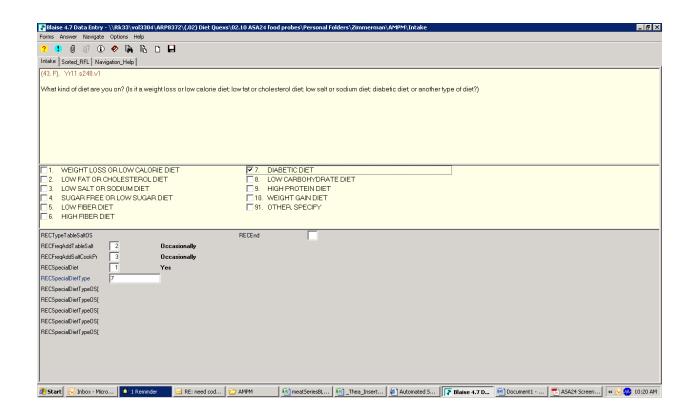

## HEALTHY INCENTIVES PILOT -AMPM SCREEN SHOTS: ENGLISH

Public reporting burden for this collection of information is estimated to average 46 minutes per response, including the time for reviewing instructions, searching existing data sources, gathering and maintaining the data needed, and completing and reviewing the collection of information. An agency may not conduct or sponsor, and a person is not required to respond to, a collection of information unless it displays a currently valid OMB control number. Send comments regarding this burden estimate or any other aspect of this collection of information, including suggestions for reducing this burden, to: U.S. Department of Agriculture, Food and Nutrition Service, Office of Research and Analysis, 3101 Park Center Drive, Room 1014, Alexandria, VA 22302 ATTN: PRA (0584-xxxx). Do not return the completed form to this address.