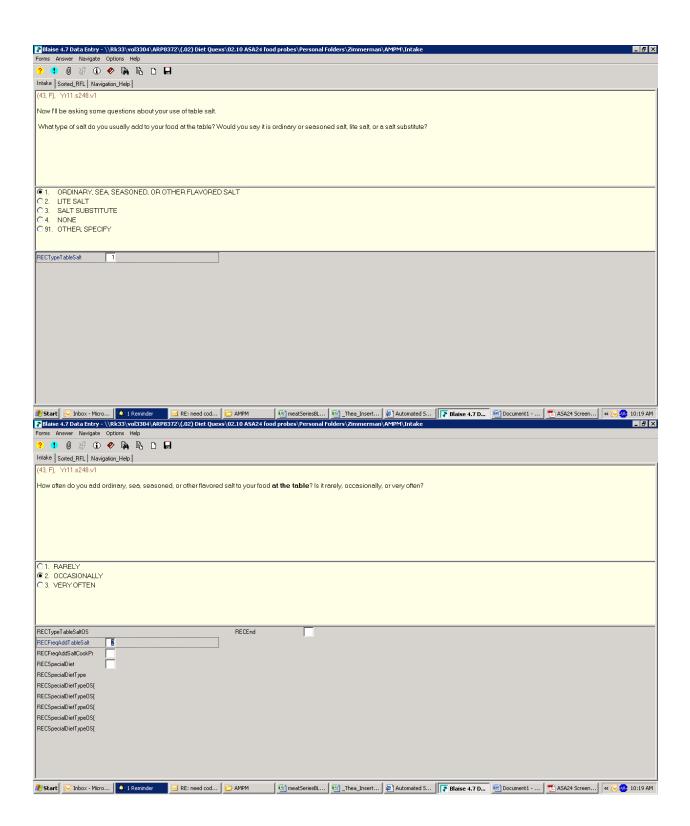

## HEALTHY INCENTIVES PILOT -AMPM SCREEN SHOTS: ENGLISH

Public reporting burden for this collection of information is estimated to average 46 minutes per response, including the time for reviewing instructions, searching existing data sources, gathering and maintaining the data needed, and completing and reviewing the collection of information. An agency may not conduct or sponsor, and a person is not required to respond to, a collection of information unless it displays a currently valid OMB control number. Send comments regarding this burden estimate or any other aspect of this collection of information, including suggestions for reducing this burden, to: U.S. Department of Agriculture, Food and Nutrition Service, Office of Research and Analysis, 3101 Park Center Drive, Room 1014, Alexandria, VA 22302 ATTN: PRA (0584-xxxx). Do not return the completed form to this address.