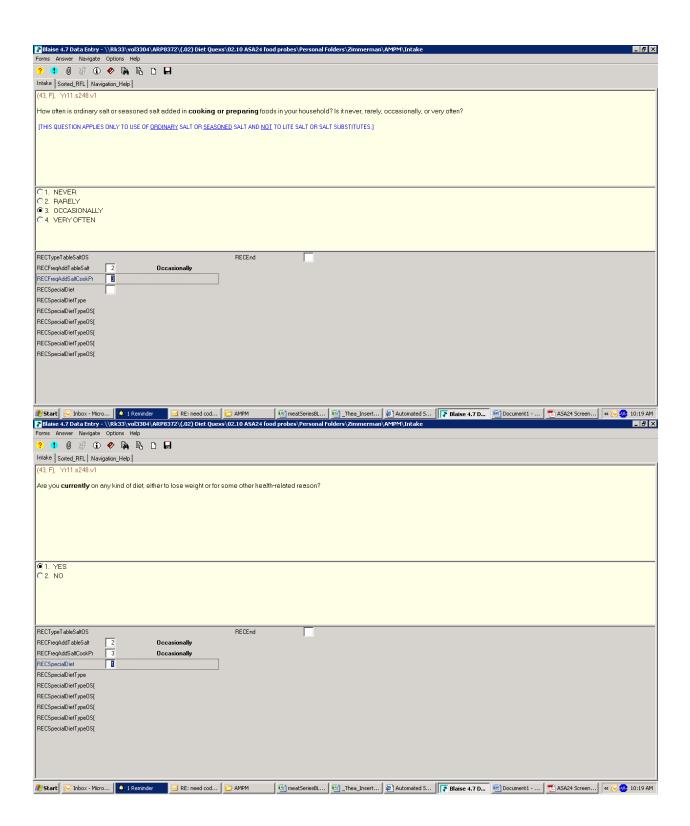

## HEALTHY INCENTIVES PILOT -AMPM SCREEN SHOTS: ENGLISH

Public reporting burden for this collection of information is estimated to average 46 minutes per response, including the time for reviewing instructions, searching existing data sources, gathering and maintaining the data needed, and completing and reviewing the collection of information. An agency may not conduct or sponsor, and a person is not required to respond to, a collection of information unless it displays a currently valid OMB control number. Send comments regarding this burden estimate or any other aspect of this collection of information, including suggestions for reducing this burden, to: U.S. Department of Agriculture, Food and Nutrition Service, Office of Research and Analysis, 3101 Park Center Drive, Room 1014, Alexandria, VA 22302 ATTN: PRA (0584-xxxx). Do not return the completed form to this address.