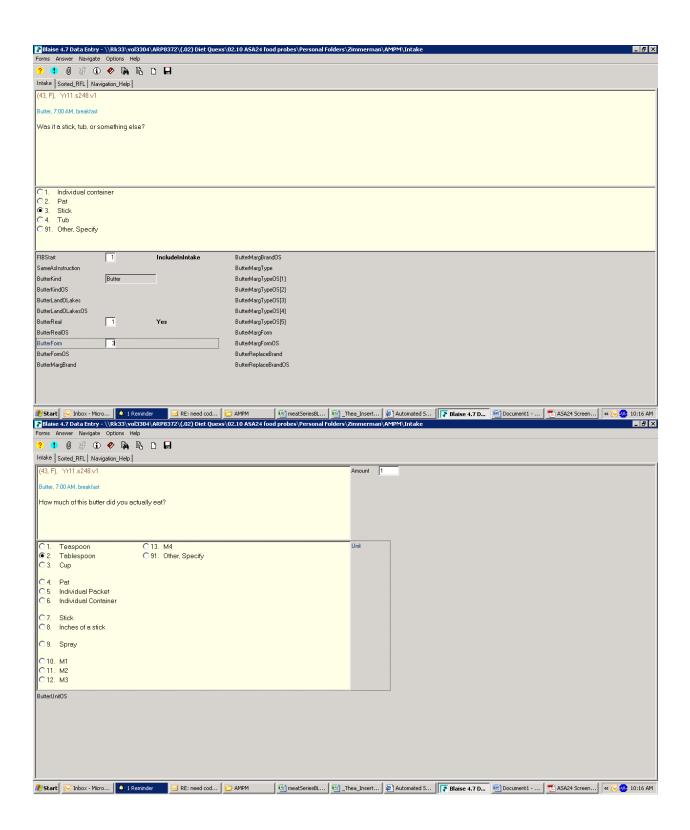

rmation is estimated to average 46 minutes per response, including the time for reviewing instructions, searching existing data sources, gathering and maintaining the data needed, and completing and reviewing the collection of information. An agency may not conduct or sponsor, and a person is not required to respond to, a collection of information unless it displays a currently valid OMB control number. Send comments regarding this burden estimate or any other aspect of this collection of information, including suggestions for reducing this burden, to: U.S. Department of Agriculture, Food and Nutrition Service, Office of Research and Analysis, 3101 Park Center Drive, Room 1014, Alexandria, VA 22302 ATTN: PRA (0584-xxxx). Do not return the completed form to this address.