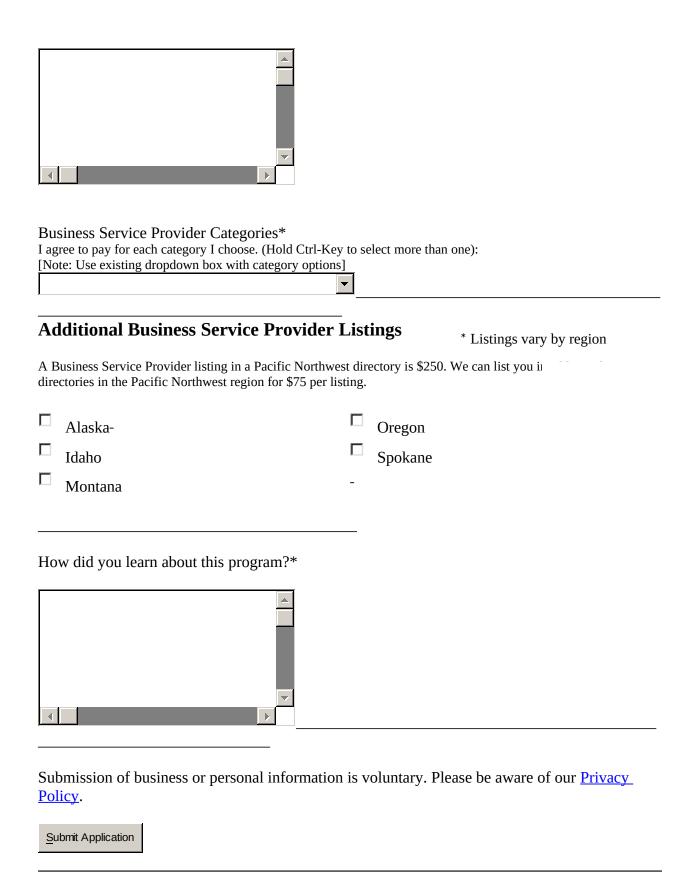

| Web Site                                                   |                                                                                                                             |
|------------------------------------------------------------|-----------------------------------------------------------------------------------------------------------------------------|
| http://                                                    |                                                                                                                             |
| Select your industry                                       |                                                                                                                             |
|                                                            | _▼                                                                                                                          |
| Number of employees*                                       |                                                                                                                             |
| Select an Employee Range                                   |                                                                                                                             |
| <b>Business Service Providers</b>                          |                                                                                                                             |
|                                                            | of contact information, if different from above, and company as you would like the information posted on our on-line ry(s). |
| Contact Name                                               |                                                                                                                             |
|                                                            |                                                                                                                             |
| Contact Title                                              |                                                                                                                             |
|                                                            |                                                                                                                             |
| Contact Phone                                              |                                                                                                                             |
|                                                            |                                                                                                                             |
| Contact Fax                                                |                                                                                                                             |
|                                                            |                                                                                                                             |
| Contact E-mail Address                                     |                                                                                                                             |
| Company Address If different than the address provided abo | ve.                                                                                                                         |
| Short Business Service Provider D                          | escription*                                                                                                                 |

Please try to provide a short description less than 75 characters.

Complete Business Service Provider Description\*

Describe your company and the service you provide in 500 characters or less. This description may be edited for length and clarity. Please e-mail an electronic copy of your logo as a.jpg or .gif document (save as web file) with a width of exactly 200 pixels and height of up to 200 pixels to your Commercial Service contact.