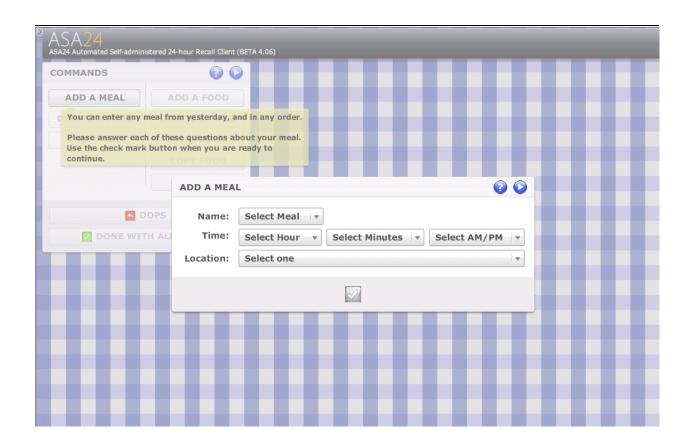

## OMB#: ####-### EXP.DATE: ##/##/##

## NOTIFICATION TO RESPONDENT OF ESTIMATED BURDEN

Public reporting burden for this collection of information is estimated to average 30 minutes for this questionnaire, including the time to review instructions, search existing data sources, gather and maintain the data needed, and complete and review the collection of information. An agency may not conduct or sponsor, and a person is not required to respond to, a collection of information unless it displays a current, valid OMB control number. Send comments regarding this burden estimate or any other aspect of this collection of information, including suggestions for reducing this burden to: NIH, Project Clearance Branch, 6705 Rockledge Drive, MSC 7974, Bethesda, MD 20892-7974, ATTN:PRA (####-####).