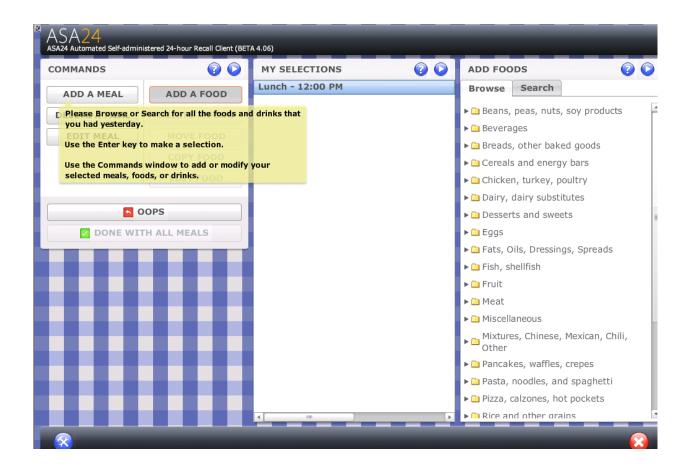

OMB#: ####-### EXP.DATE: ##/##/##

## NOTIFICATION TO RESPONDENT OF ESTIMATED BURDEN

Public reporting burden for this collection of information is estimated to average 30 minutes for this questionnaire, including the time to review instructions, search existing data sources, gather and maintain the data needed, and complete and review the collection of information. An agency may not conduct or sponsor, and a person is not required to respond to, a collection of information unless it displays a current, valid OMB control number. Send comments regarding this burden estimate or any other aspect of this collection of information, including suggestions for reducing this burden to: NIH, Project Clearance Branch, 6705 Rockledge Drive, MSC 7974, Bethesda, MD 20892-7974, ATTN:PRA (####-####).