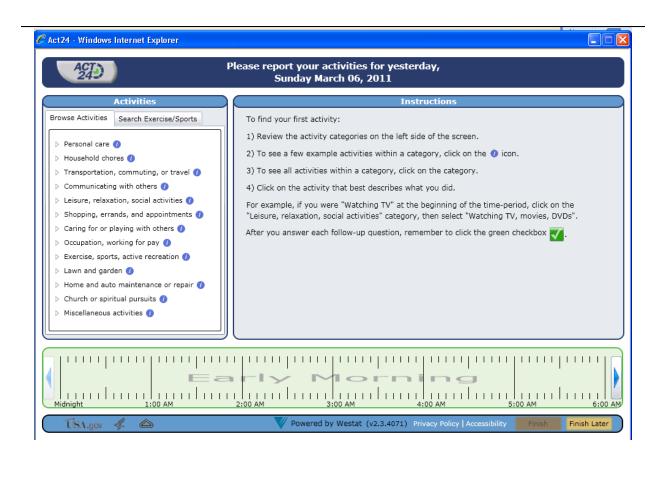

## OMB#: ####-### EXP.DATE: ##/##/##

## NOTIFICATION TO RESPONDENT OF ESTIMATED BURDEN

Public reporting burden for this collection of information is estimated to average 30 minutes for this questionnaire, including the time to review instructions, search existing data sources, gather and maintain the data needed, and complete and review the collection of information. An agency may not conduct or sponsor, and a person is not required to respond to, a collection of information unless it displays a current, valid OMB control number. Send comments regarding this burden estimate or any other aspect of this collection of information, including suggestions for reducing this burden to: NIH, Project Clearance Branch, 6705 Rockledge Drive, MSC 7974, Bethesda, MD 20892-7974, ATTN:PRA (####-####).